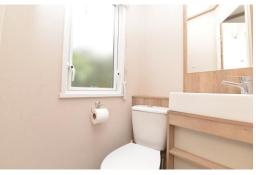

The master bedroom is a particular feature of the property with an outlook to the rear, a great range of built in storage, a double bed, bedside cabinets and enjoys its own luxury ensuite cloakroom.

The ensuite cloakroom comprises of a WC, wash hand basin with mixer tap over and storage beneath, wall mounted mirror and a UPCV window.