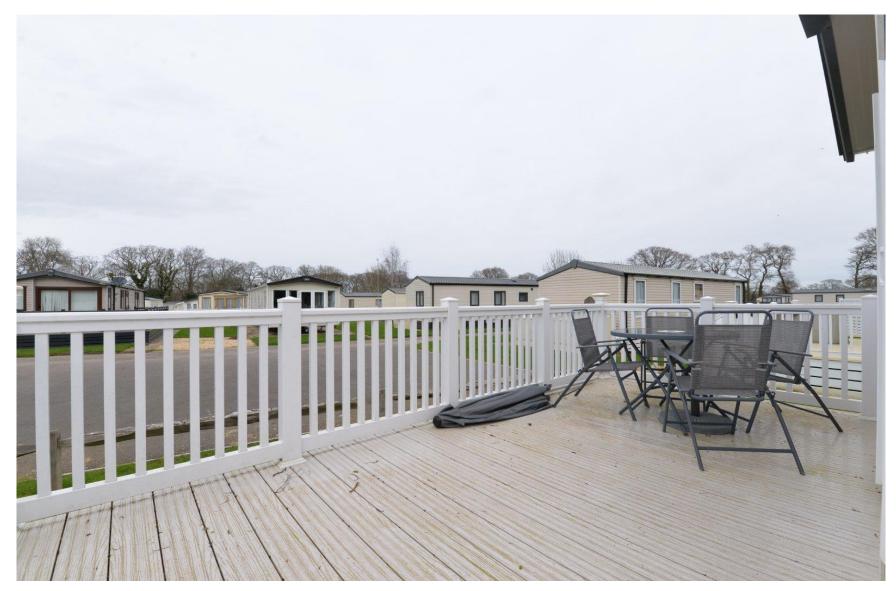

## Gardens & Grounds

To the rear of the property is an area of parking.

To the front of the property is a private raised decking making a fantastic area for outside dining.