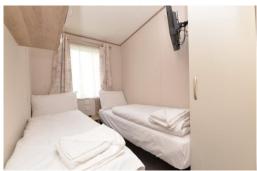

Bedrooms two and three are both lovely twin bedrooms with single beds, built in storage and TV aerial points.

The internal hallway has a double storage cupboard housing the wall mounted gas fired boiler.