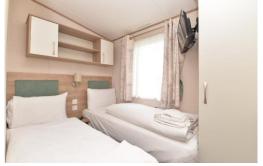

Bedrooms two and three are both lovely twin bedrooms with single beds, built in storage and TV aerial points.

The internal hallway has a double storage cupboard housing the wall mounted gas fired boiler.