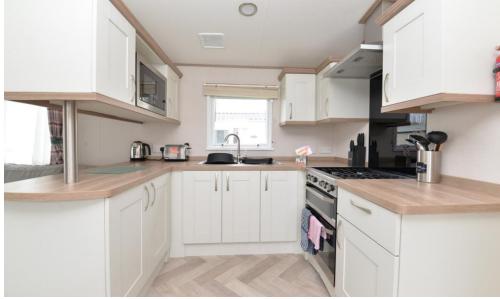

### The Property

The kitchen is fitted with a fantastic range of shaker style wall and base units with a contrasting timber effect worktop, stainless steel sink with mixer tap over and drainer, four burner gas hob with under counter oven, glass splashback and extractor fan, tall stand up fridge freezer and a large storage cupboard.