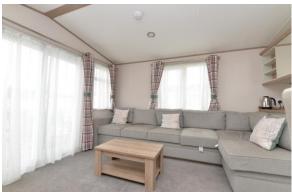

This opens through to the sitting/dining room with a four seater table and chairs, an L shaped sofa with a pull out sofa bed, TV aerial point, inset electric fire and sliding patio doors leading out to the decking.