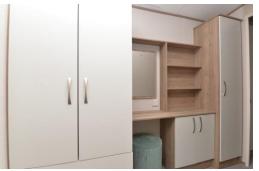

Bedrooms two and three are both lovely twin bedrooms with single beds, built in storage and TV aerial points.

The internal hallway has a double storage cupboard housing the wall mounted gas fired boiler.

The master bedroom is a particular feature of the property with an outlook to the rear, a great range of built in storage, a double bed, bedside cabinets and enjoys its own luxury ensuite cloakroom.

The ensuite cloakroom comprises of a WC, wash hand basin with mixer tap over and storage beneath, wall mounted mirror and a UPCV window.