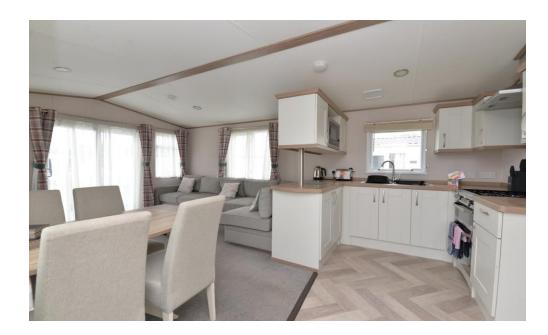

### The Property

The kitchen is fitted with a fantastic range of shaker style wall and base units with a contrasting timber effect worktop, stainless steel sink with mixer tap over and drainer, four burner gas hob with under counter oven, glass splashback and extractor fan, tall stand up fridge freezer and a large storage cupboard.

This opens through to the sitting/dining room with a four seater table and chairs, an L shaped sofa with a pull out sofa bed, TV aerial point, inset electric fire and sliding patio doors leading out to the decking.