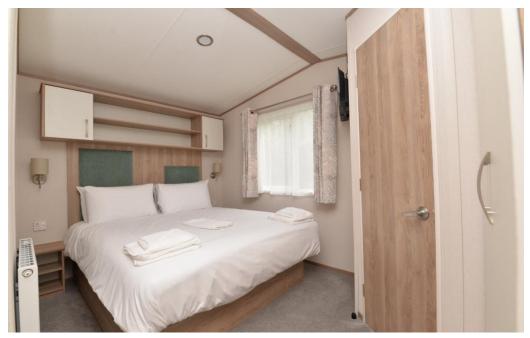

The master bedroom is a particular feature of the property with an outlook to the rear, a great range of built in storage, a double bed, bedside cabinets and enjoys its own luxury ensuite cloakroom.

The ensuite cloakroom comprises of a WC, wash hand basin with mixer tap over and storage beneath, wall mounted mirror and a UPCV window.