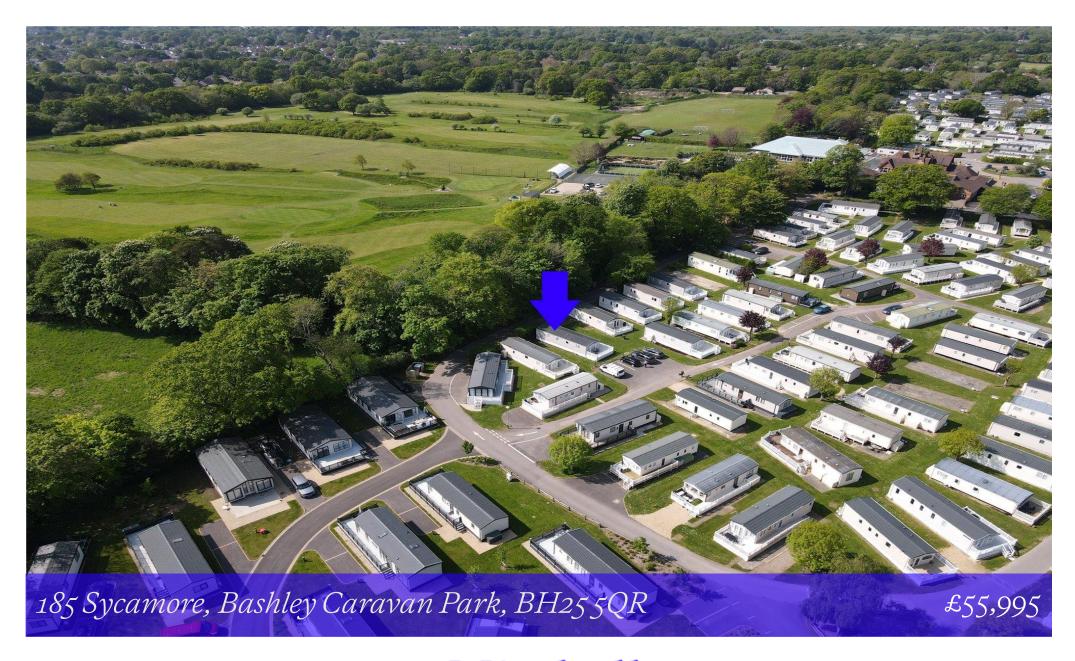

# Mitchells 1963 - TODAY

185 Sycamore
Bashley Caravan Park
Sway Road
New Milton
BH25 5QR

This beautiful ABI Wimbledon is situated in one of the newest and most prestigious part of the park and is a short walk of all amenities. The property is approximately one year old and presented in show home order throughout with features including a bright triple aspect living area, three bedrooms, a luxury shower room and a private decking.