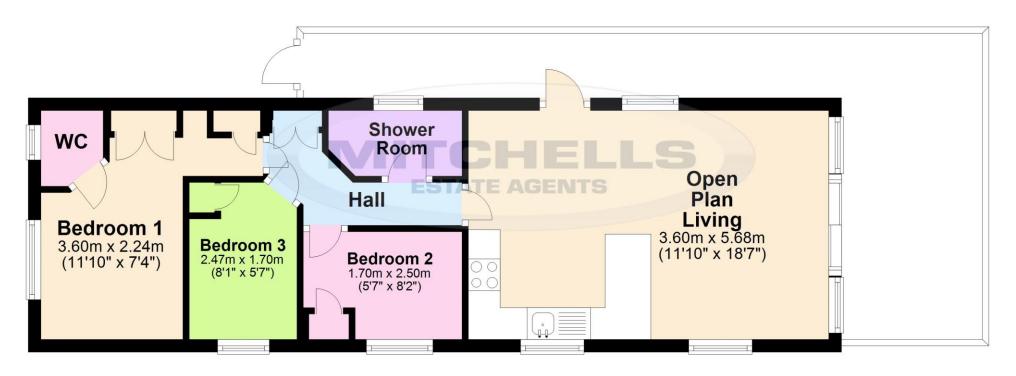

## Services

- Mains gas, electric, drainage and water
- Lease Length 14 Years
- Site Fees £8,000 per annum

Floor Plan

Approx. 44.7 sq. metres (481.3 sq. feet)

'Whilst every attempt has been made to ensure the accuracy of this floor plan, the measurements of doors, windows, rooms and any other items are approximate and no responsibility is taken for any error, omission or mis-statement.

### The Property

The kitchen is fitted with a fantastic range of shaker style wall and base units with a contrasting timber effect worktop, stainless steel sink with mixer tap over and drainer, four burner gas hob with under counter oven, glass splashback and extractor fan, tall stand up fridge freezer and a large storage cupboard.

This opens through to the sitting/dining room with a four seater table and chairs, an L shaped sofa with a pull out sofa bed, TV aerial point, inset electric fire and sliding patio doors leading out to the decking.

The family shower room has a modern suite comprising a walk in double shower with thermostatic shower attachments, WC, wash hand basin with mixer tap over and storage beneath, mirror fronted medicine cabinet, shaver point and extractor fan.

Bedrooms two and three are both lovely twin bedrooms with single beds, built in storage and TV aerial points.

The internal hallway has a double storage cupboard housing the wall mounted gas fired boiler.

The master bedroom is a particular feature of the property with an outlook to the rear, a great range of built in storage, a double bed, bedside cabinets and enjoys its own luxury ensuite cloakroom.

The ensuite cloakroom comprises of a WC, wash hand basin with mixer tap over and storage beneath, wall mounted mirror and a UPCV window.

## Gardens & Grounds

To the rear of the property is an area of parking.

To the front of the property is a private raised decking making a fantastic area for outside dining.