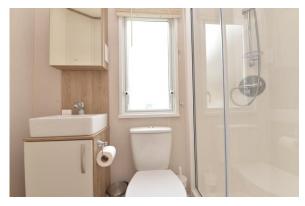

The family shower room has a modern suite comprising a walk in double shower with thermostatic shower attachments, WC, wash hand basin with mixer tap over and storage beneath, mirror fronted medicine cabinet, shaver point and extractor fan.