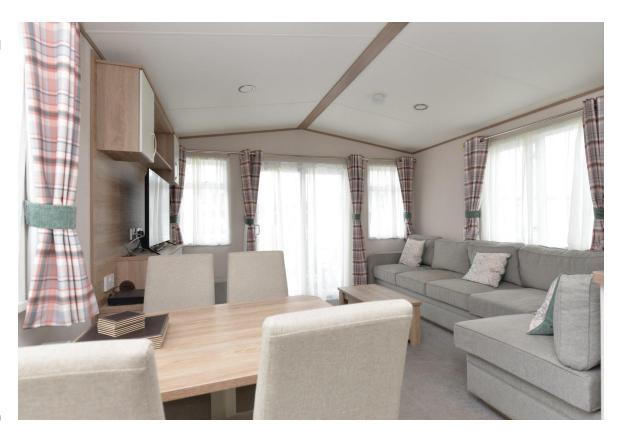

This opens through to the sitting/dining room with a four seater table and chairs, an L shaped sofa with a pull out sofa bed, TV aerial point, inset electric fire and sliding patio doors leading out to the decking.