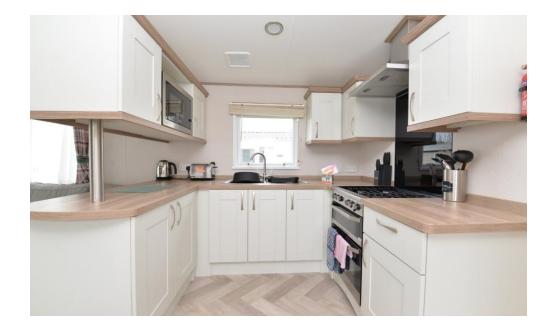

## The Property

The kitchen is fitted with a fantastic range of shaker style wall and base units with a contrasting timber effect worktop, stainless steel sink with mixer tap over and drainer, four burner gas hob with under counter oven, glass splashback and extractor fan, tall stand up fridge freezer and a large storage cupboard.