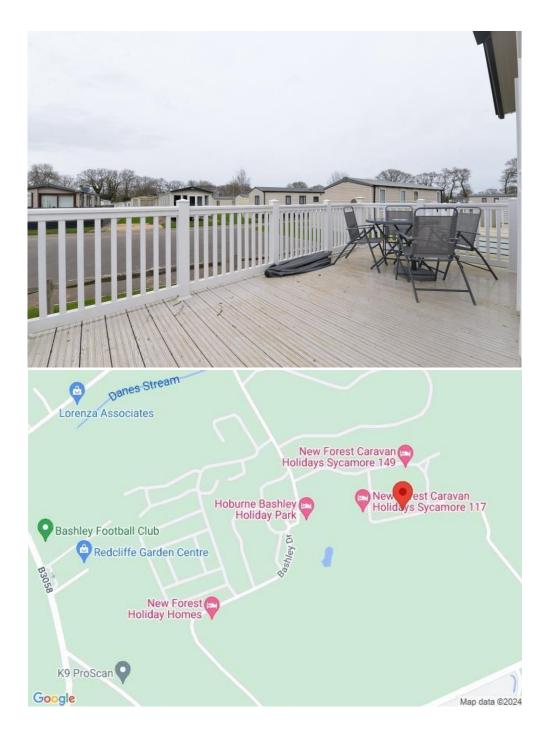

## Gardens & Grounds

To the rear of the property is an area of parking.

To the front of the property is a private raised decking making a fantastic area for outside dining.

#### Situation

In the heart of the enchanting New Forest Hoburne Bashley is a magical place to escape to with the open forest of the New Forest National Park, Barton on Sea clifftop and beach and New Milton high street all within easy reach. Facilities on offer at the park include an impressive entertainment complex, 9 hole golf course, heated pools, café and Brasserie, convenience store and a mulit-use games area.