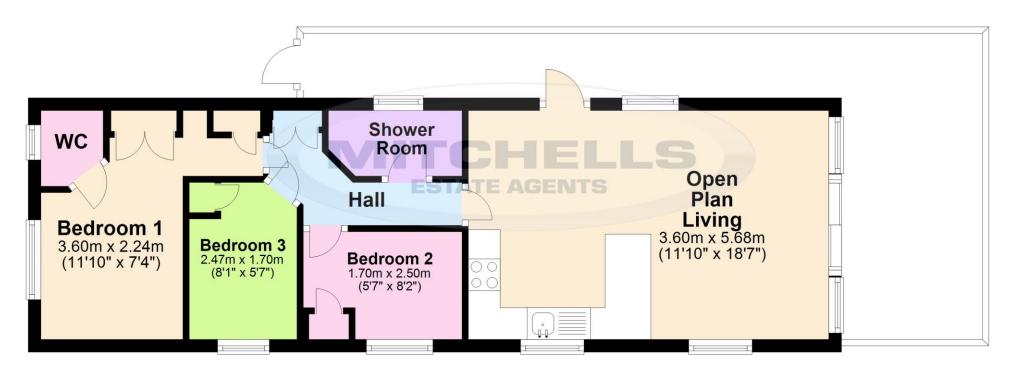

## Services

- Mains gas, electric, drainage and water
- Lease Length 14 Years
- Site Fees £8,000 per annum

Floor Plan

Approx. 44.7 sq. metres (481.3 sq. feet)

'Whilst every attempt has been made to ensure the accuracy of this floor plan, the measurements of doors, windows, rooms and any other items are approximate and no responsibility is taken for any error, omission or mis-statement.

This plan is for illustrative purposes only and should be used as such by any prospective purchaser.'

Plan produced using PlanUp.

185 Sycamore, Bashley Park, New Milton