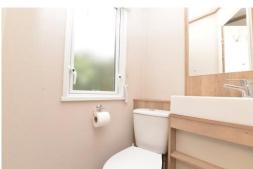

The family shower room has a modern suite comprising a walk in double shower with thermostatic shower attachments, WC, wash hand basin with mixer tap over and storage beneath, mirror fronted medicine cabinet, shaver point and extractor fan.