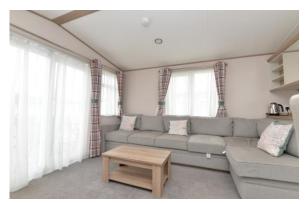

This opens through to the sitting/dining room with a four seater table and chairs, an L shaped sofa with a pull out sofa bed, TV aerial point, inset electric fire and sliding patio doors leading out to the decking.