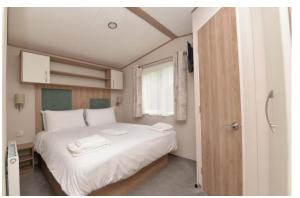

The master bedroom is a particular feature of the property with an outlook to the rear, a great range of built in storage, a double bed, bedside cabinets and enjoys its own luxury ensuite cloakroom.

The ensuite cloakroom comprises of a WC, wash hand basin with mixer tap over and storage beneath, wall mounted mirror and a UPCV window.