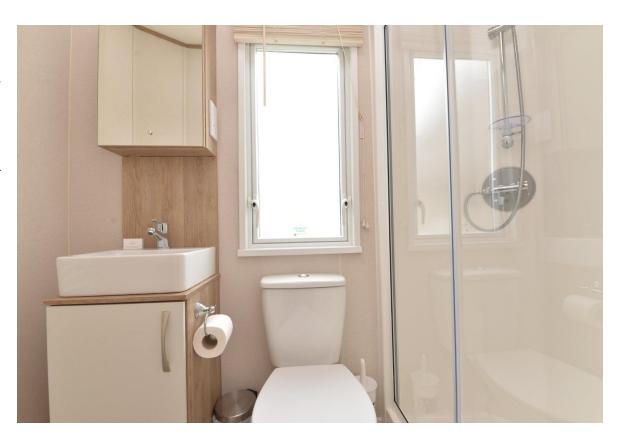

The family shower room has a modern suite comprising a walk in double shower with thermostatic shower attachments, WC, wash hand basin with mixer tap over and storage beneath, mirror fronted medicine cabinet, shaver point and extractor fan.