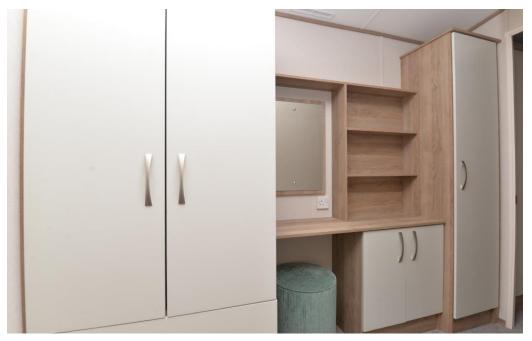

Bedrooms two and three are both lovely twin bedrooms with single beds, built in storage and TV aerial points.

The internal hallway has a double storage cupboard housing the wall mounted gas fired boiler.

The master bedroom is a particular feature of the property with an outlook to the rear, a great range of built in storage, a double bed, bedside cabinets and enjoys its own luxury ensuite cloakroom.

The ensuite cloakroom comprises of a WC, wash hand basin with mixer tap over and storage beneath, wall mounted mirror and a UPCV window.