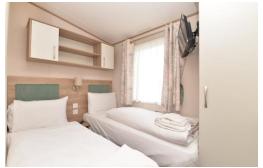

Bedrooms two and three are both lovely twin bedrooms with single beds, built in storage and TV aerial points.

The internal hallway has a double storage cupboard housing the wall mounted gas fired boiler.