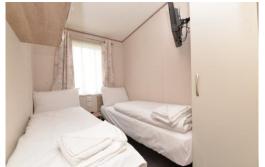

Bedrooms two and three are both lovely twin bedrooms with single beds, built in storage and TV aerial points.

The internal hallway has a double storage cupboard housing the wall mounted gas fired boiler.