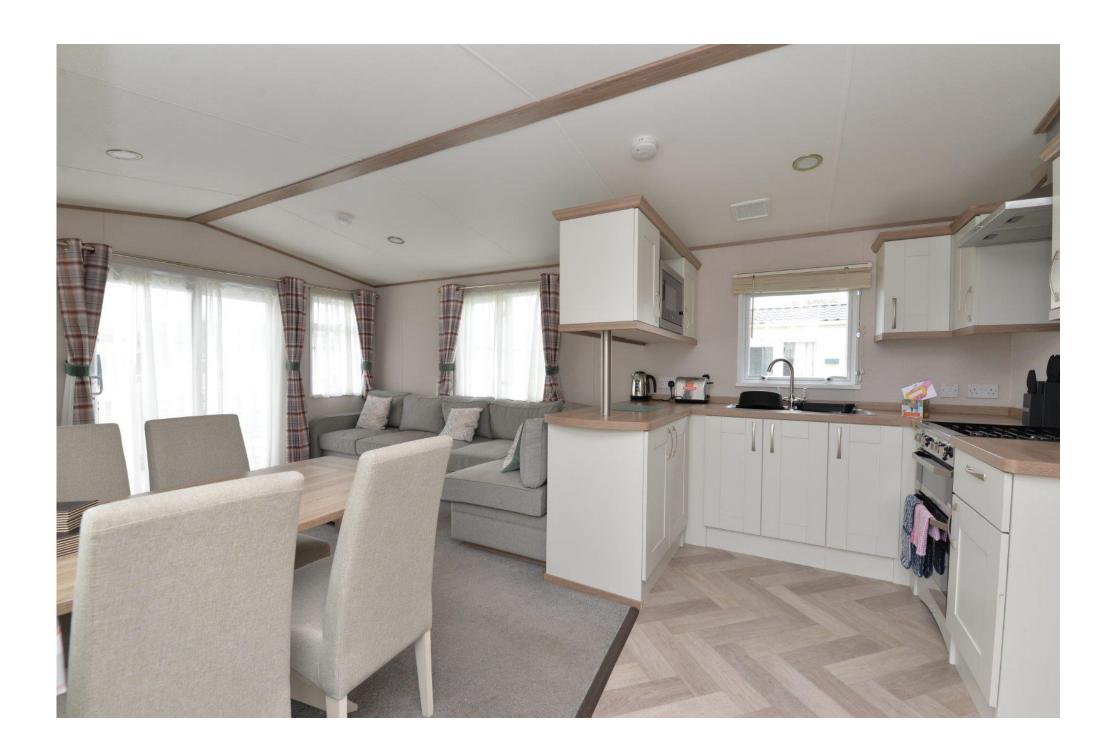

## The Property

The kitchen is fitted with a fantastic range of shaker style wall and base units with a contrasting timber effect worktop, stainless steel sink with mixer tap over and drainer, four burner gas hob with under counter oven, glass splashback and extractor fan, tall stand up fridge freezer and a large storage cupboard.

This opens through to the sitting/dining room with a four seater table and chairs, an L shaped sofa with a pull out sofa bed, TV aerial point, inset electric fire and sliding patio doors leading out to the decking.