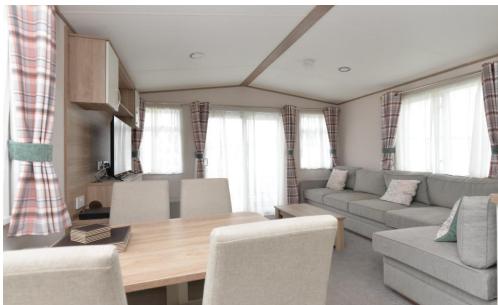

This opens through to the sitting/dining room with a four seater table and chairs, an L shaped sofa with a pull out sofa bed, TV aerial point, inset electric fire and sliding patio doors leading out to the decking.