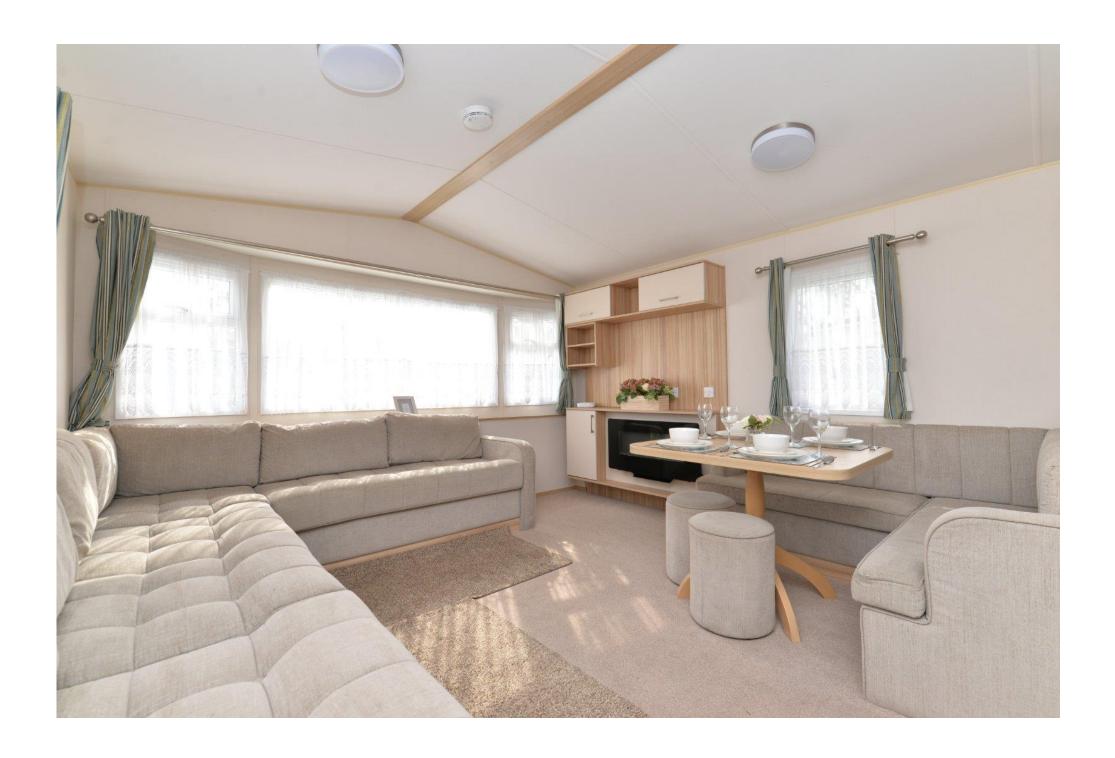

## The Property

The sitting room has a bright triple aspect with a large L shaped sofa with pull out sofa bed, feature fireplace, built in storage, TV aerial point and dining area with L shaped seating and a four seater table and chairs.