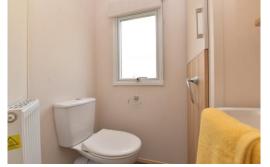

The family shower room has a walk in double shower with sliding glass shower doors, thermostatic shower attachments, pedestal wash hand basin, WC and lots of shelving for storage.

Bedrooms two and three are both twin bedrooms with single beds, bedside cabinets and built in storage.

Separate cloakroom has a WC, pedestal wash hand basin, UPVC window and cupboard housing the central heating boiler.

The master bedroom is a lovely double bedroom with built in double bed, beside cabinets and double wardrobe.