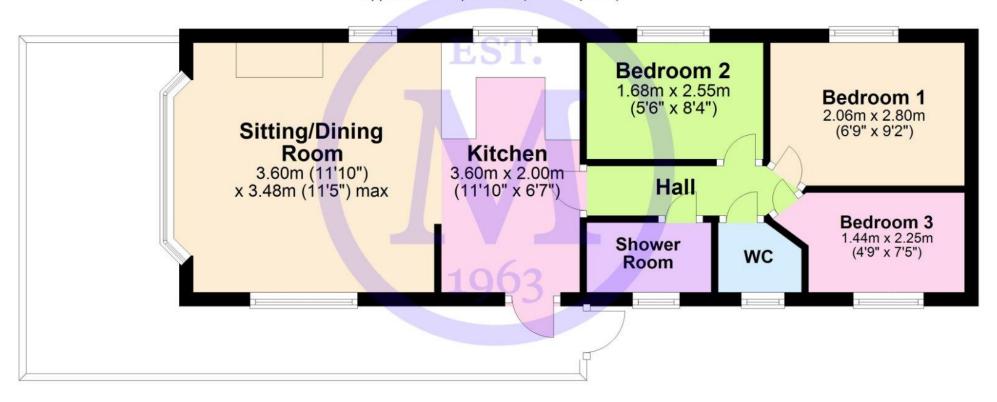

- Sitting/Dining Room
- Kitchen
- Three Bedrooms
- Shower Room
- Separate Cloakroom
- Decking

## The Property

The sitting room has a bright triple aspect with a large L shaped sofa with pull out sofa bed, feature fireplace, built in storage, TV aerial point and dining area with L shaped seating and a four seater table and chairs.

This opens through to the kitchen which has a fantastic range of wall and base units with a contrasting timber effect worktop, built in appliances include a cooker with four burner electric hob, glass splashback and extractor fan, undercounter oven, microwave and fridge freezer.

The family shower room has a walk in double shower with sliding glass shower doors, thermostatic shower attachments, pedestal wash hand basin, WC and lots of shelving for storage.

Bedrooms two and three are both twin bedrooms with single beds, bedside cabinets and built in storage.

Separate cloakroom has a WC, pedestal wash hand basin, UPVC window and cupboard housing the central heating boiler.

The master bedroom is a lovely double bedroom with built in double bed, beside cabinets and double wardrobe.

#### Gardens & Grounds

To the front of the property is a wraparound decking with a bright sunny southerly aspect and would make a fantastic area for outside dining.

## Services

- Mains gas, electric, drainage and water
- Ocuncil Tax Band
- Energy Performance Rating To be confirmed

Floor Plan

Approx. 40.4 sq. metres (434.8 sq. feet)

'Whilst every attempt has been made to ensure the accuracy of this floor plan, the measurements of doors, windows, rooms and any other items are approximate and no responsibility is taken for any error, omission or mis-statement. This plan is for illustrative purposes only and should be used as such by any prospective purchaser.'