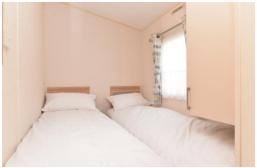

The family shower room has a walk in double shower with sliding glass shower doors, thermostatic shower attachments, pedestal wash hand basin, WC and lots of shelving for storage.

Bedrooms two and three are both twin bedrooms with single beds, bedside cabinets and built in storage.