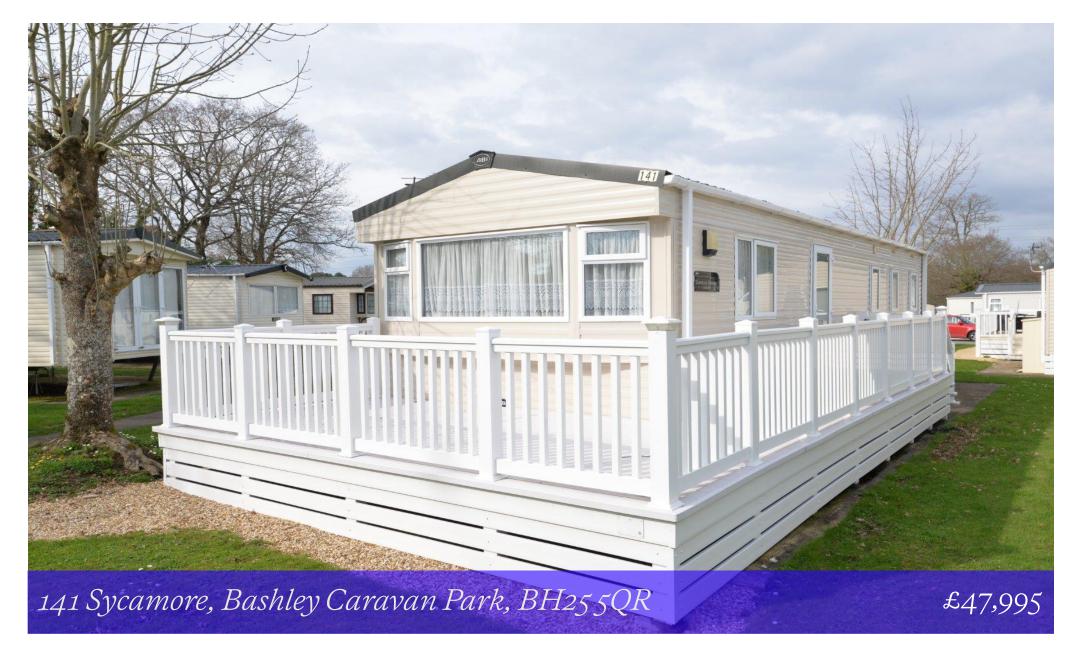

# Mitchells 1963 - TODAY

141 Sycamore
Bashley Caravan Park
Sway Road
New Milton
BH25 5QR

This lovely ABI Summer Breeze Deluxe is situated on the popular Sycamore development at the sought after Bashley Park and a short walk of all the facilities. The property offers a spacious reception room, three bedrooms, two toilets and a sunny south facing decking.

#### Gardens & Grounds

To the front of the property is a wraparound decking with a bright sunny southerly aspect and would make a fantastic area for outside dining.