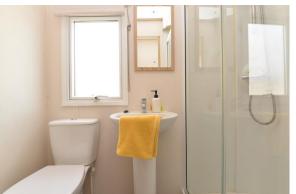

The family shower room has a walk in double shower with sliding glass shower doors, thermostatic shower attachments, pedestal wash hand basin, WC and lots of shelving for storage.

Bedrooms two and three are both twin bedrooms with single beds, bedside cabinets and built in storage.