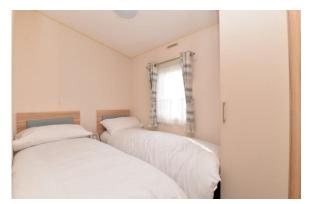

The family shower room has a walk in double shower with sliding glass shower doors, thermostatic shower attachments, pedestal wash hand basin, WC and lots of shelving for storage.

Bedrooms two and three are both twin bedrooms with single beds, bedside cabinets and built in storage.