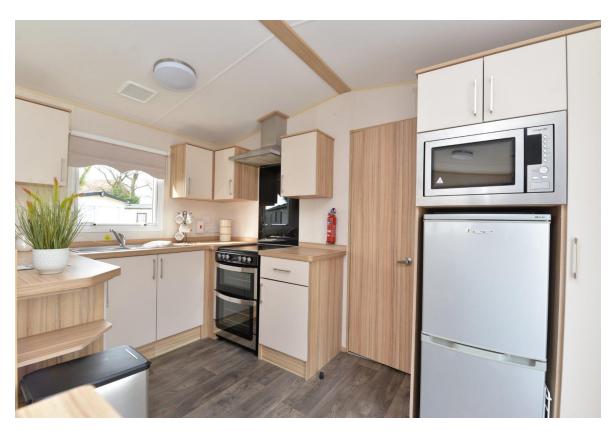

This opens through to the kitchen which has a fantastic range of wall and base units with a contrasting timber effect worktop, built in appliances include a cooker with four burner electric hob, glass splashback and extractor fan, undercounter oven, microwave and fridge freezer.