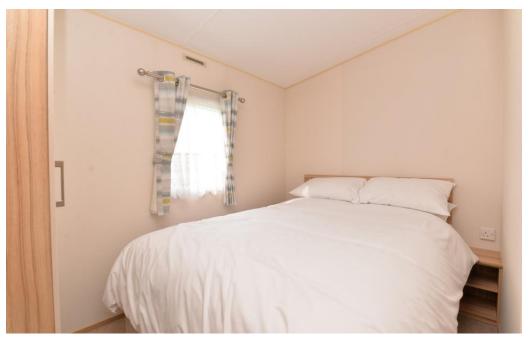

Separate cloakroom has a WC, pedestal wash hand basin, UPVC window and cupboard housing the central heating boiler.

The master bedroom is a lovely double bedroom with built in double bed, beside cabinets and double wardrobe.