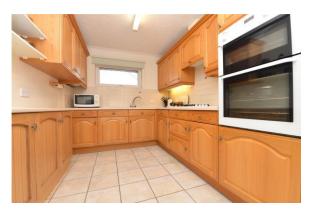

South facing balcony with timber balustrades tiled flooring and an outlook to the rear of the communal grounds

Modern kitchen fitted with a range of timber wall and base units with a contrasting worktop and an inset one and half bowl sink unit with mixer tap over, integrated AEG double electric oven, gas hob and extractor, space for tall fridge freezer, integrated AEG washing machine, under cupboard lighting and a wall mounted gas fired boiler concealed in cupboard