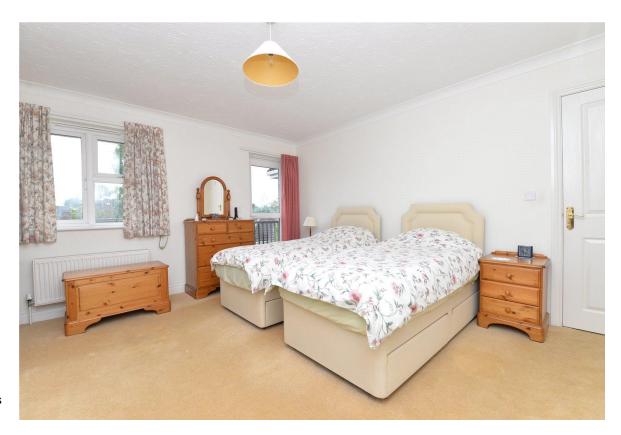

Two double bedrooms both with built in wardrobes

Fully tiled en-suite shower room to the master bedroom fitted with a modern suite comprising of a large shower cubicle with a Grohe thermostatic control shower, wash basin and WC