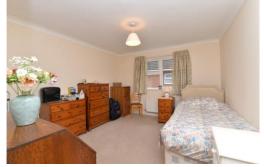

Two double bedrooms both with built in wardrobes

Fully tiled en-suite shower room to the master bedroom fitted with a modern suite comprising of a large shower cubicle with a Grohe thermostatic control shower, wash basin and WC