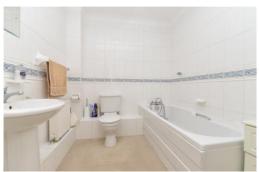

Fully tiled bathroom fitted with a white suite comprising of panel bath with mixer tap and shower attachment over, wash basin, WC and extractor fan

Gas fired central heating and UPVC double glazing

Excellent decorative order throughout