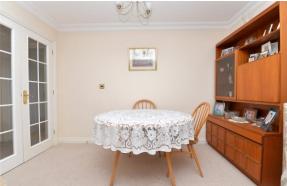

Entrance hall with security entry phone, cloaks cupboard and airing cupboard

Double aspect sitting/dining room with a feature timber fire surround with marble backing and hearth and an inset flame effect electric fire, a sunny southerly aspect and a UPVC doubled glazed door onto the balcony