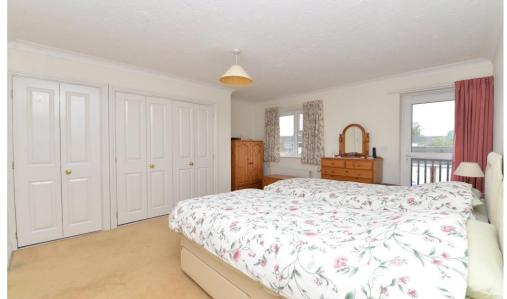

Two double bedrooms both with built in wardrobes

Fully tiled en-suite shower room to the master bedroom fitted with a modern suite comprising of a large shower cubicle with a Grohe thermostatic control shower, wash basin and WC