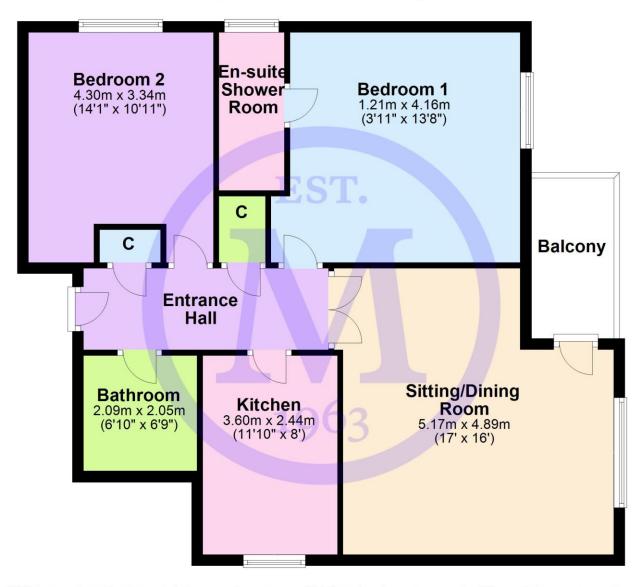

- Communal Hall
- Entrance Hall Sitting/Dining Room
- Kitchen
- Two Double Bedrooms
- En-Suite Shower Room
- Bathroom
- Garage
- Balcony
- Visitor Parking

## The Property

A high quality first floor apartment built by Pennyfarthing Homes to their usual excellent standard

Well maintained communal entrance hall with security entrance system, stairs and passenger lift to the first floor

Entrance hall with security entry phone, cloaks cupboard and airing cupboard

Double aspect sitting/dining room with a feature timber fire surround with marble backing and hearth and an inset flame effect electric fire, a sunny southerly aspect and a UPVC doubled glazed door onto the balcony

South facing balcony with timber balustrades tiled flooring and an outlook to the rear of the communal grounds

Modern kitchen fitted with a range of timber wall and base units with a contrasting worktop and an inset one and half bowl sink unit with mixer tap over, integrated AEG double electric oven, gas hob and extractor, space for tall fridge freezer, integrated AEG washing machine, under cupboard lighting and a wall mounted gas fired boiler concealed in cupboard

Two double bedrooms both with built in wardrobes

Fully tiled en-suite shower room to the master bedroom fitted with a modern suite comprising of a large shower cubicle with a Grohe thermostatic control shower, wash basin and WC

Fully tiled bathroom fitted with a white suite comprising of panel bath with mixer tap and shower attachment over, wash basin, WC and extractor fan

Gas fired central heating and UPVC double glazing

Excellent decorative order throughout

## Services

- Mains gas, electric, drainage and water
- Ocuncil Tax Band D
- Energy Performance Rating C

**First Floor** 

Approx. 82.0 sq. metres (882.8 sq. feet)

'Whilst every attempt has been made to ensure the accuracy of this floor plan, the measurements of doors, windows, rooms and any other items are approximate and no responsibility is taken for any error, omission or mis-statement. This plan is for illustrative purposes only and should be used as such by any prospective purchaser.'