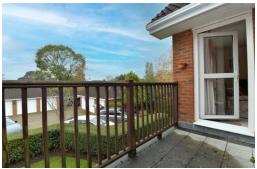

South facing balcony with timber balustrades tiled flooring and an outlook to the rear of the communal grounds

Modern kitchen fitted with a range of timber wall and base units with a contrasting worktop and an inset one and half bowl sink unit with mixer tap over, integrated AEG double electric oven, gas hob and extractor, space for tall fridge freezer, integrated AEG washing machine, under cupboard lighting and a wall mounted gas fired boiler concealed in cupboard