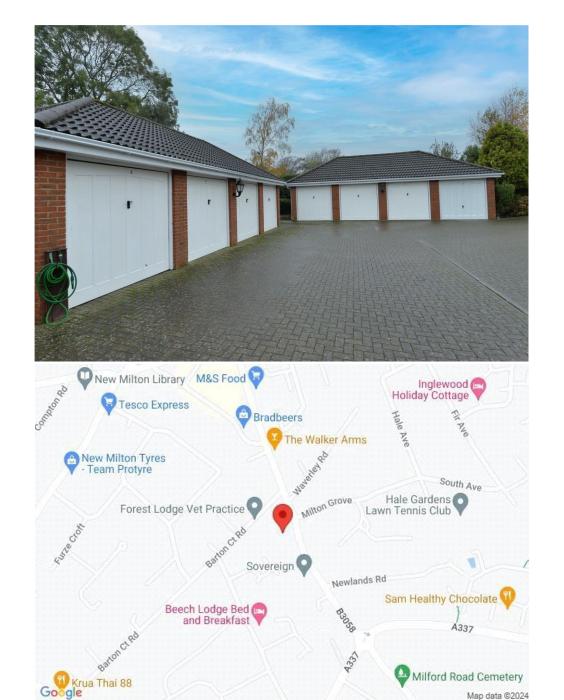

## Gardens & Grounds

Olivia Court stands in particularly well-maintained communal grounds and gardens, the up keep of which is paid for out of the annual maintenance. The property benefits from a single garage with a pitched roof, up and over door and has further visitor car parking.

#### Situation

New Milton is a thriving market town on the western edge of Hampshire. The area lies on a picturesque stretch of the Solent coastline with stunning views over Christchurch Bay to the Isle of Wight. With the enviable location, beautiful coastal walks, main line railway station reaching London Waterloo in less than two hours, excellent schools, both private and state, 27 hole links style golf course and the renowned Chewton Glen hotel, New Milton remains an extremely popular location for those relocating to the coast.