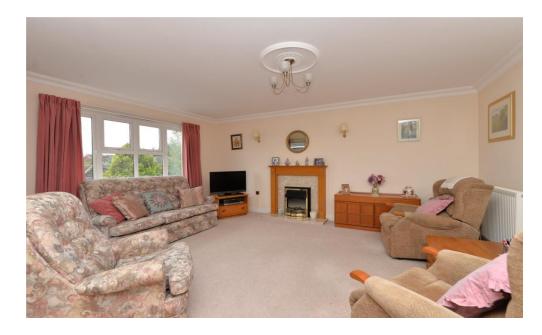

Entrance hall with security entry phone, cloaks cupboard and airing cupboard

Double aspect sitting/dining room with a feature timber fire surround with marble backing and hearth and an inset flame effect electric fire, a sunny southerly aspect and a UPVC doubled glazed door onto the balcony