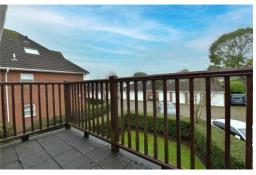

South facing balcony with timber balustrades tiled flooring and an outlook to the rear of the communal grounds

Modern kitchen fitted with a range of timber wall and base units with a contrasting worktop and an inset one and half bowl sink unit with mixer tap over, integrated AEG double electric oven, gas hob and extractor, space for tall fridge freezer, integrated AEG washing machine, under cupboard lighting and a wall mounted gas fired boiler concealed in cupboard