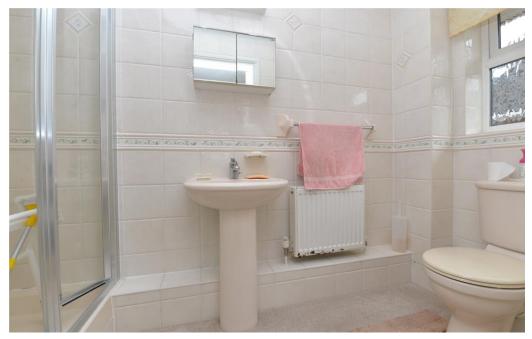

Fully tiled bathroom fitted with a white suite comprising of panel bath with mixer tap and shower attachment over, wash basin, WC and extractor fan

Gas fired central heating and UPVC double glazing

Excellent decorative order throughout