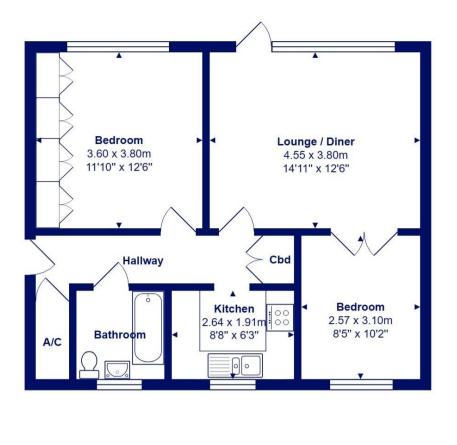

## *Harbour Court, Stanpit* Christchurch, BH23 3NA

PRIME LOCATION IN THE HEART OF STANPIT. An opportunity to acquire a GROUND FLOOR two double bedroom apartment occupying one of the most enviable positions overlooking Stanpit Marsh with Mudeford Harbour and Hengistbury Head in the distance. The property is SHARE OF FREEHOLD and boasts a private SOUTH FACING GARDEN, off road PARKING and versatile accommodation. This is a rare opportunity to acquire a lovely apartment in this highly sought after location. NO FORWARD CHAIN.

- Ground floor apartment of nearly 650 sq.ft
- Spacious lounge/diner with access onto the garden
- Good size kitchen
- Two double bedrooms
- Modern fitted bathroom
- Private, south facing garden with views over Stanpit Marsh
- Off road parking
- Share of freehold
- No forward chain
- Council Tax Band 'C' £1861.25
- EPC rating 'D'