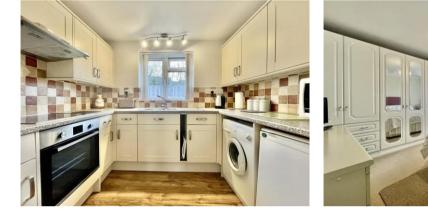

- Ground floor apartment of nearly 650 sq.ft
- Spacious lounge/diner with access onto the garden
- Good size kitchen
- Two double bedrooms
- Modern fitted bathroom
- Private, south facing garden with views over Stanpit Marsh
- Off road parking
- Share of freehold
- No forward chain
- Council Tax Band 'C' £1861.25
- EPC rating 'D'