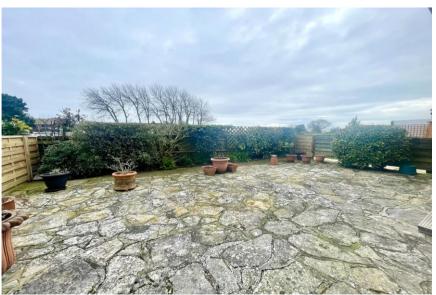

## *Harbour Court, Stanpit* Christchurch, BH23 3NA

PRIME LOCATION IN THE HEART OF STANPIT. An opportunity to acquire a GROUND FLOOR two double bedroom apartment occupying one of the most enviable positions overlooking Stanpit Marsh with Mudeford Harbour and Hengistbury Head in the distance. The property is SHARE OF FREEHOLD and boasts a private SOUTH FACING GARDEN, off road PARKING and versatile accommodation. This is a rare opportunity to acquire a lovely apartment in this highly sought after location. NO FORWARD CHAIN.

- Ground floor apartment of nearly 650 sq.ft
- Spacious lounge/diner with access onto the garden
- Good size kitchen
- Two double bedrooms
- Modern fitted bathroom
- Private, south facing garden with views over Stanpit Marsh
- Off road parking
- Share of freehold
- No forward chain
- Council Tax Band 'C' £1861.25
- EPC rating 'D'