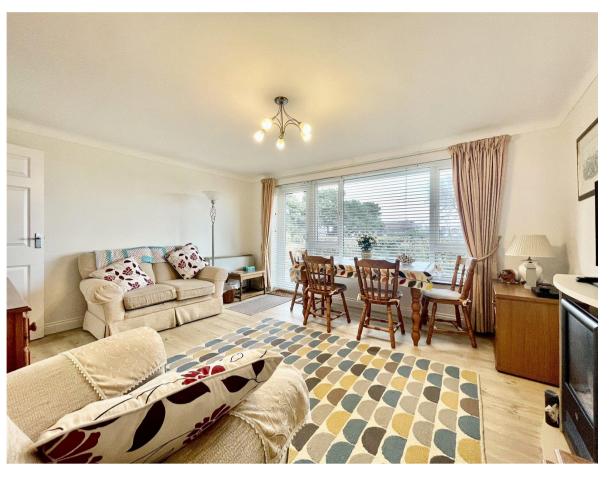

- Ground floor apartment of nearly 650 sq.ft
- Spacious lounge/diner with access onto the garden
- Good size kitchen
- Two double bedrooms
- Modern fitted bathroom
- Private, south facing garden with views over Stanpit Marsh
- Off road parking
- Share of freehold
- No forward chain
- Council Tax Band 'C' £1861.25
- EPC rating 'D'