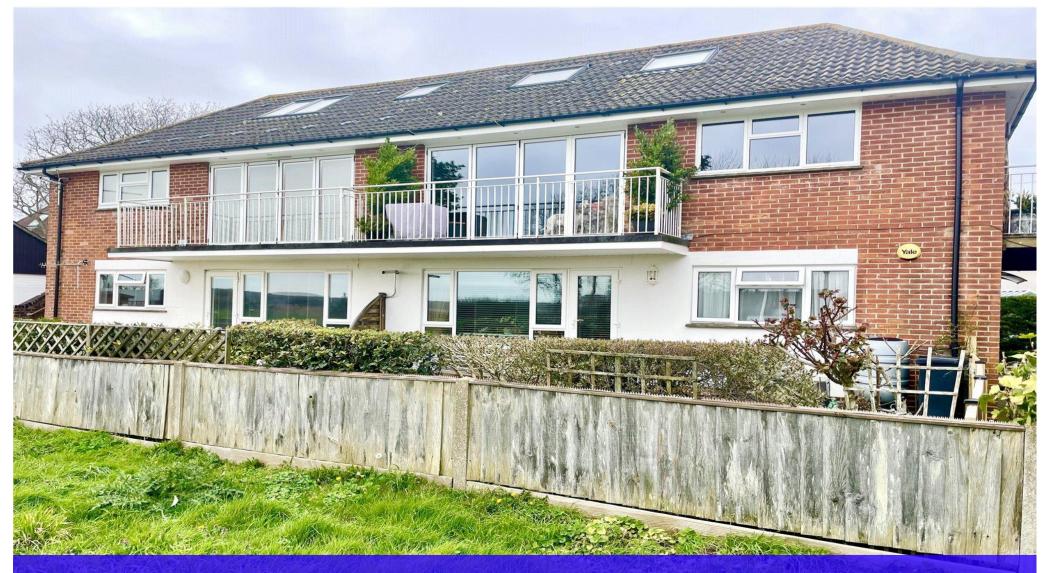

## *Harbour Court, Stanpit* Christchurch, BH23 3NA

PRIME LOCATION IN THE HEART OF STANPIT. An opportunity to acquire a GROUND FLOOR two double bedroom apartment occupying one of the most enviable positions overlooking Stanpit Marsh with Mudeford Harbour and Hengistbury Head in the distance. The property is SHARE OF FREEHOLD and boasts a private SOUTH FACING GARDEN, off road PARKING and versatile accommodation. This is a rare opportunity to acquire a lovely apartment in this highly sought after location. NO FORWARD CHAIN.

- Ground floor apartment of nearly 650 sq.ft
- Spacious lounge/diner with access onto the garden
- Good size kitchen
- Two double bedrooms
- Modern fitted bathroom
- Private, south facing garden with views over Stanpit Marsh
- Off road parking
- Share of freehold
- No forward chain
- Council Tax Band 'C' £1861.25
- EPC rating 'D'