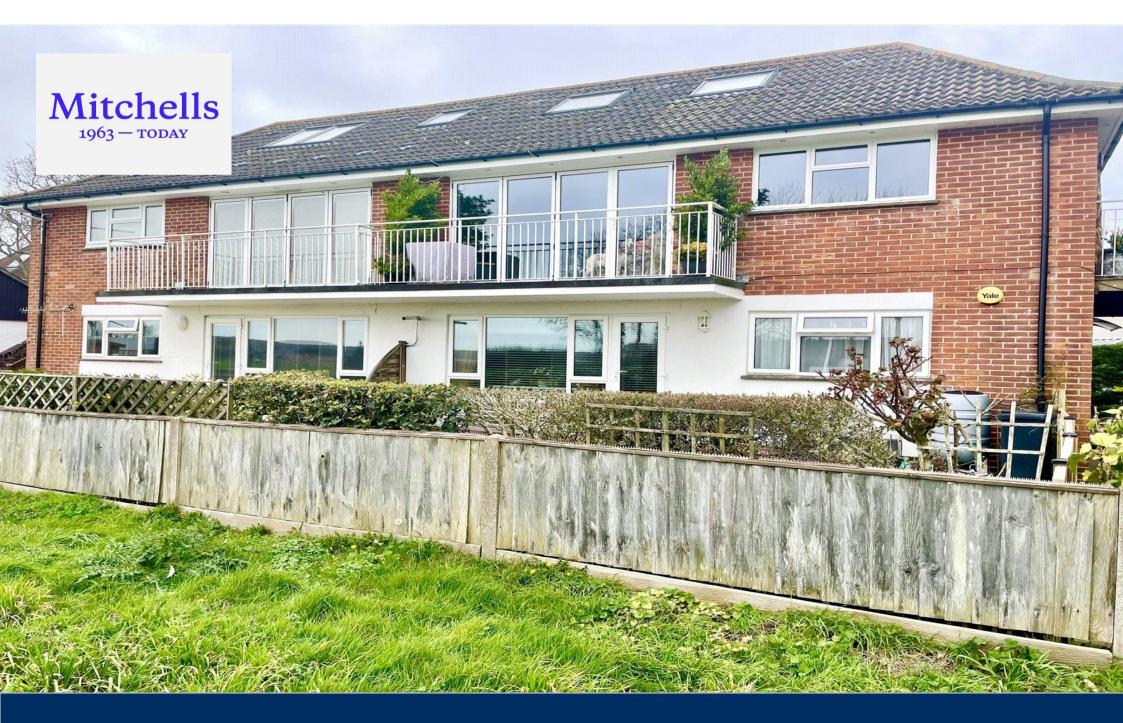

## 2 Harbour Court, 86 Stanpit, Dorset, BH23 3NA

## 2 Harbour Court, 86 Stanpit, Christchurch, Dorset, BH23 3NA

PRIME LOCATION IN THE HEART OF STANPIT. An opportunity to acquire a GROUND FLOOR two double bedroom apartment occupying one of the most enviable positions overlooking Stanpit Marsh with Mudeford Harbour and Hengistbury Head in the distance. The property is SHARE OF FREEHOLD and boasts a private SOUTH FACING GARDEN, off road PARKING and versatile accommodation. This is a rare opportunity to acquire a lovely apartment in this highly sought after location. NO FORWARD CHAIN.