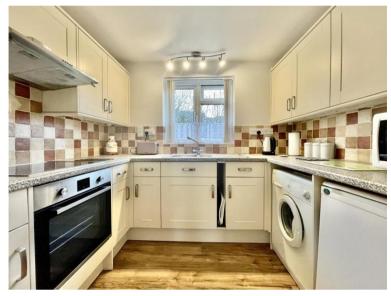

## **Accommodation & Amenities**

- Ground floor apartment of nearly 650 sq.ft
- Spacious lounge/diner with access onto the garden
- Good size kitchen
- Two double bedrooms
- Modern fitted bathroom
- Private, south facing garden with views over Stanpit Marsh
- Off road parking
- Share of freehold
- No forward chain
- Council Tax Band 'C' £1861.25
- EPC rating 'D'