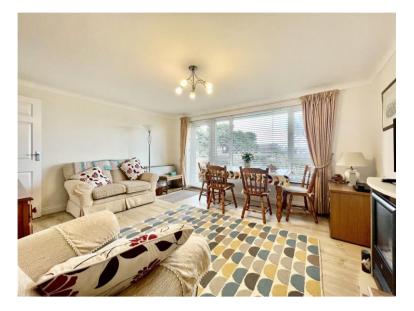

## **Accommodation & Amenities**

- Ground floor apartment of nearly 650 sq.ft
- Spacious lounge/diner with access onto the garden
- Good size kitchen
- Two double bedrooms
- Modern fitted bathroom
- Private, south facing garden with views over Stanpit Marsh
- Off road parking
- Share of freehold
- No forward chain
- Council Tax Band 'C' £1861.25
- EPC rating 'D'