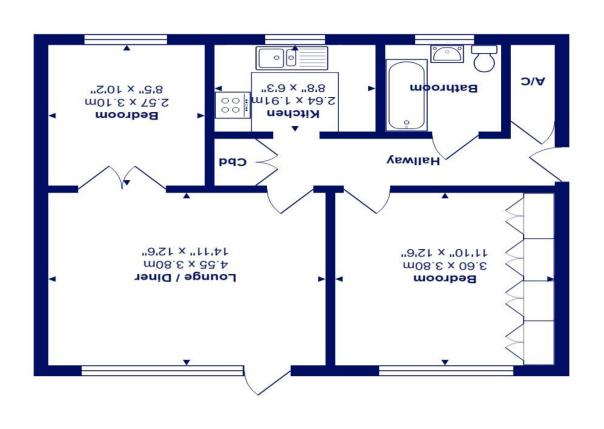

Total Area: 58.6  $m^{\text{z}}$  ... 631 ft² Measurements are approximate and for display purposes only

## **Accommodation & Amenities**

- Ground floor apartment of nearly 650 sq.ft
- Spacious lounge/diner with access onto the garden
- Good size kitchen
- Two double bedrooms
- Modern fitted bathroom
- Private, south facing garden with views over Stanpit Marsh
- Off road parking
- Share of freehold
- No forward chain
- Council Tax Band 'C' £1861.25
- EPC rating 'D'