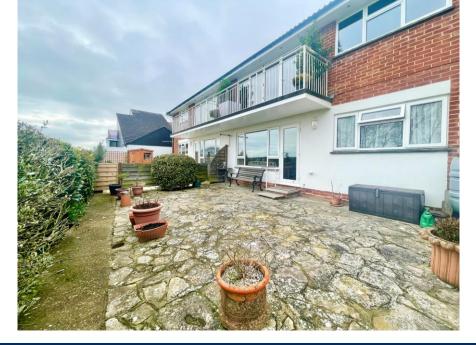

## 2 Harbour Court, 86 Stanpit, Christchurch, Dorset, BH23 3NA

PRIME LOCATION IN THE HEART OF STANPIT. An opportunity to acquire a GROUND FLOOR two double bedroom apartment occupying one of the most enviable positions overlooking Stanpit Marsh with Mudeford Harbour and Hengistbury Head in the distance. The property is SHARE OF FREEHOLD and boasts a private SOUTH FACING GARDEN, off road PARKING and versatile accommodation. This is a rare opportunity to acquire a lovely apartment in this highly sought after location. NO FORWARD CHAIN.

## **Accommodation & Amenities**

- Ground floor apartment of nearly 650 sq.ft
- Spacious lounge/diner with access onto the garden
- Good size kitchen
- Two double bedrooms
- Modern fitted bathroom
- Private, south facing garden with views over Stanpit Marsh
- Off road parking
- Share of freehold
- No forward chain
- Council Tax Band 'C' £1861.25
- EPC rating 'D'