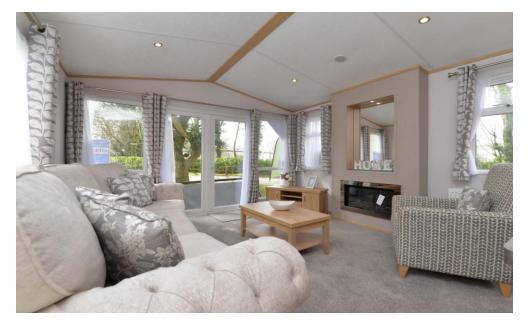

## The Property

The sitting room has a bright triple aspect with a three seater sofa, arm chair, inset electric fire, TV aerial point, recess ceiling spotlights, built in sound system and double casement doors leading out to the balcony.