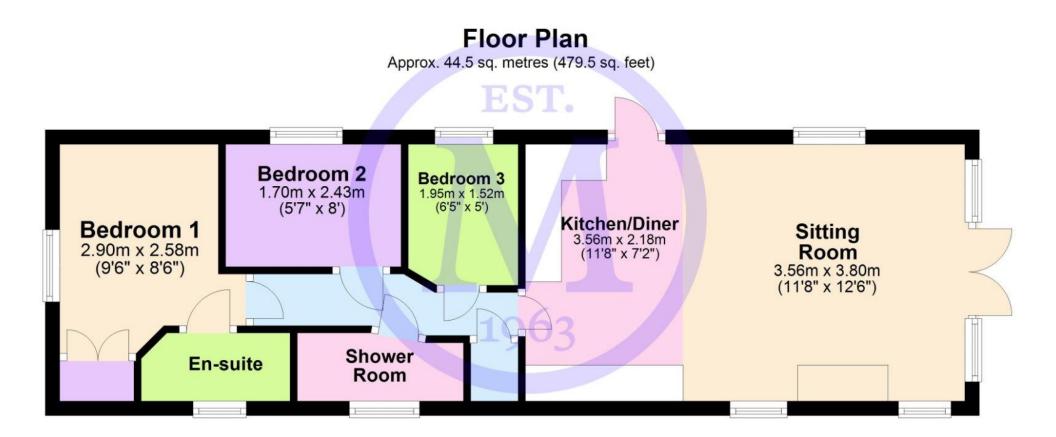

Mitchells 1963 – TODAY

Carnaby Highgrove Show Ground Bashley Caravan Park Sway Road New Milton BH25 5QR This brand new 2024 Carnaby Highgrove is a fantastic luxury caravan situated on the very popular Bashley Park. The property offers bright and spacious accommodation, luxury fittings and is offered with the 2024 pitch fees included, decking, central heating and integrated appliances. A viewing of this property is highly recommended. Sitting Room
Kitchen/Dining Room
Three Bedrooms
Family Shower Room
Ensuite Shower Room
Decking

## The Property

The sitting room has a bright triple aspect with a three seater sofa, arm chair, inset electric fire, TV aerial point, recess ceiling spotlights, built in sound system and double casement doors leading out to the balcony.

The kitchen/dining room is beautifully fitted with a fantastic range of grey shaker style wall and base units with a contrasting quartz effect worktop and integrated appliances include a cooker with four burner hob, double oven, glass splashback, extractor fan, slimline dishwasher, washing machine, tall stand up fridge freezer, sink with mixer tap over and drainer and a four seater table and chairs.

The internal hallway has a useful storage cupboard housing the gas fired boiler.

Bedroom three is a twin room with built in cupboards, two single beds and bedside cabinet.

Bedroom two is a twin bedroom with built in wardrobe, wall mounted cupboards, two single beds and bedside cabinet.

The family shower room is fitted with modern suite comprising a WC, wash hand basin with mixer tap over and storage beneath, mirror fronted medicine cabinet, walk in double shower with sliding glass shower screen and thermostatic shower attachments, chrome heated towel rail and UPVC window.

The master bedroom is a particular feature of this property, it is beautifully fitted with a lovely double wardrobe, double bed with headboard, built in furniture and its own luxury ensuite shower room.

The ensuite comprises of a WC, wash hand basin with mixer tap over and storage beneath, mirror fronted medicine cabinet and walk in double shower with sliding glass shower door and chrome thermostatic shower attachments.

# Services

- Mains gas, electric, drainage and water
- Council Tax Band N/A
- Energy Performance Rating N/A
  Carnaby Highgrove
- 40 x 12
- **O** 2024 New

'Whilst every attempt has been made to ensure the accuracy of this floor plan, the measurements of doors, windows, rooms and any other items are approximate and no responsibility is taken for any error, omission or mis-statement. This plan is for illustrative purposes only and should be used as such by any prospective purchaser.' Plan produced using PlanUp.