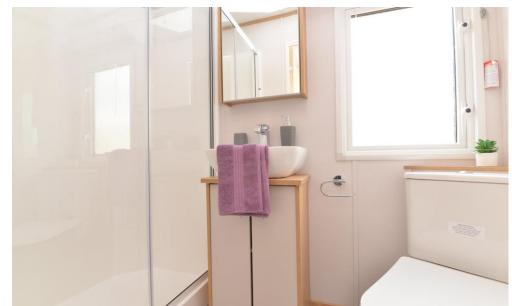

The family shower room is fitted with modern suite comprising a WC, wash hand basin with mixer tap over and storage beneath, mirror fronted medicine cabinet, walk in double shower with sliding glass shower screen and thermostatic shower attachments, chrome heated towel rail and UPVC window.

The ensuite comprises of a WC, wash hand basin with mixer tap over and storage beneath, mirror fronted medicine cabinet and walk in double shower with sliding glass shower door and chrome thermostatic shower attachments.