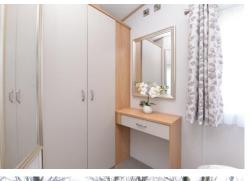

The master bedroom is a particular feature of this property, it is beautifully fitted with a lovely double wardrobe, double bed with headboard, built in furniture and its own luxury ensuite shower room.

The ensuite comprises of a WC, wash hand basin with mixer tap over and storage beneath, mirror fronted medicine cabinet and walk in double shower with sliding glass shower door and chrome thermostatic shower attachments.