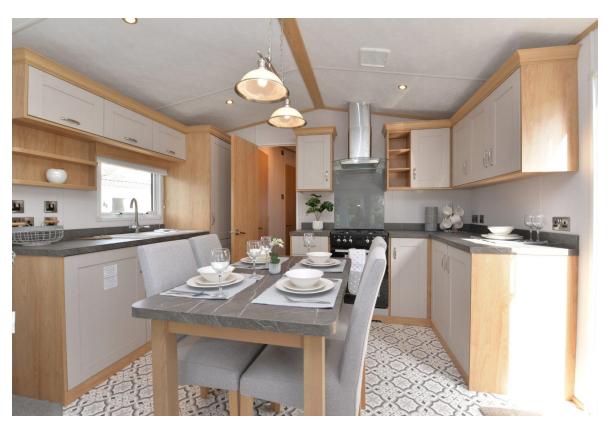

The kitchen/dining room is beautifully fitted with a fantastic range of grey shaker style wall and base units with a contrasting quartz effect worktop and integrated appliances include a cooker with four burner hob, double oven, glass splashback, extractor fan, slimline dishwasher, washing machine, tall stand up fridge freezer, sink with mixer tap over and drainer and a four seater table and chairs.