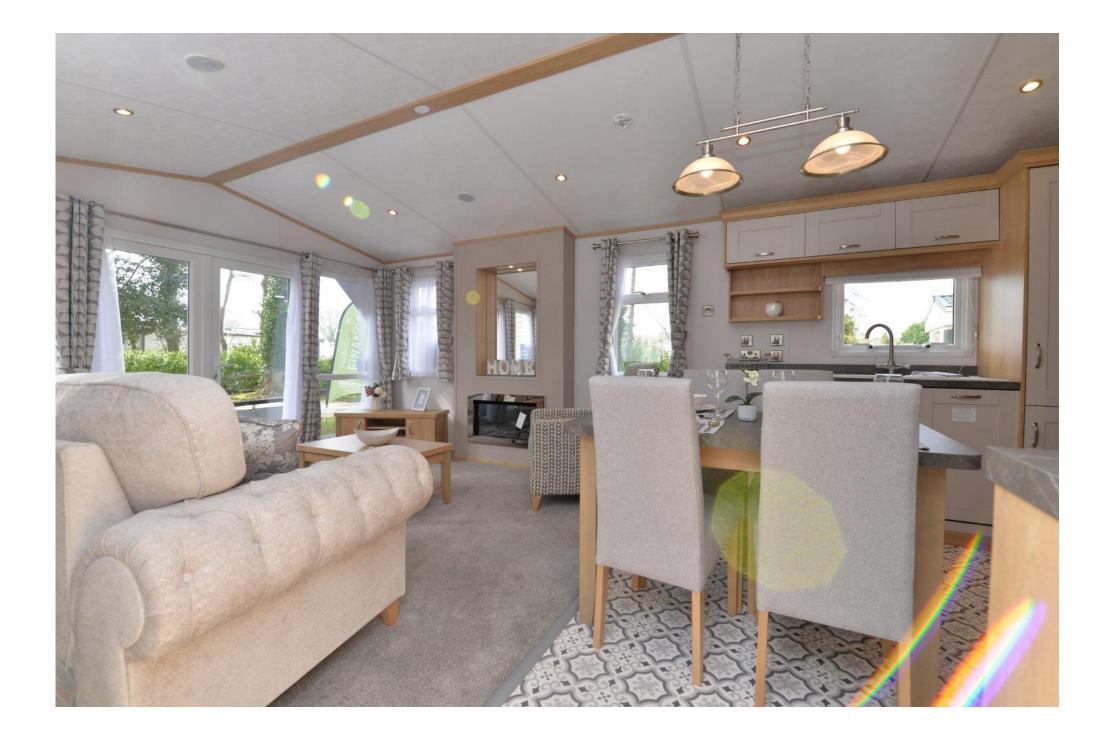

## The Property

The sitting room has a bright triple aspect with a three seater sofa, arm chair, inset electric fire, TV aerial point, recess ceiling spotlights, built in sound system and double casement doors leading out to the balcony.

The kitchen/dining room is beautifully fitted with a fantastic range of grey shaker style wall and base units with a contrasting quartz effect worktop and integrated appliances include a cooker with four burner hob, double oven, glass splashback, extractor fan, slimline dishwasher, washing machine, tall stand up fridge freezer, sink with mixer tap over and drainer and a four seater table and chairs.