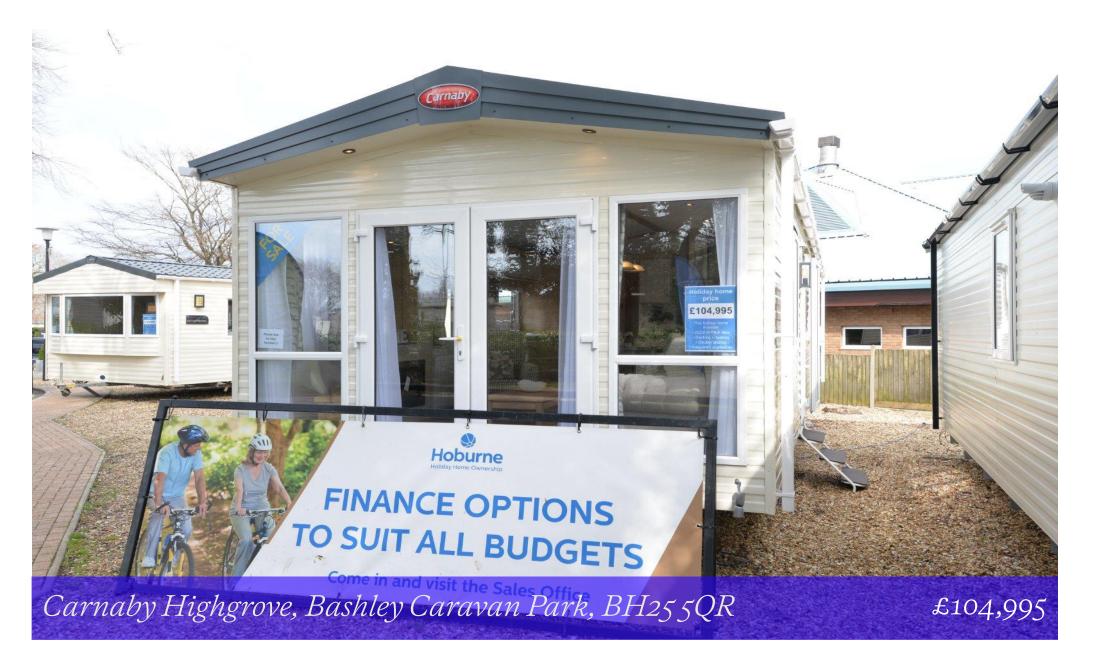

Mitchells 1963 – TODAY

Carnaby Highgrove Show Ground Bashley Caravan Park Sway Road New Milton BH25 5QR This brand new 2024 Carnaby Highgrove is a fantastic luxury caravan situated on the very popular Bashley Park. The property offers bright and spacious accommodation, luxury fittings and is offered with the 2024 pitch fees included, decking, central heating and integrated appliances. A viewing of this property is highly recommended. Sitting Room
Kitchen/Dining Room
Three Bedrooms
Family Shower Room
Ensuite Shower Room
Decking