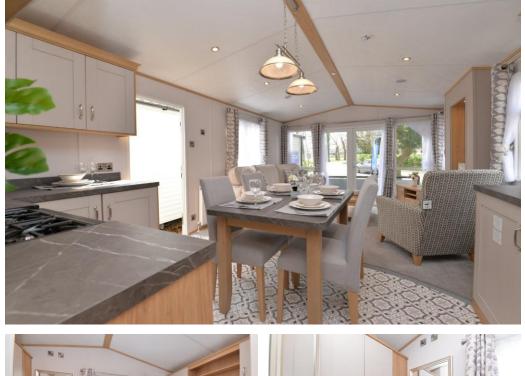

## The Property

The sitting room has a bright triple aspect with a three seater sofa, arm chair, inset electric fire, TV aerial point, recess ceiling spotlights, built in sound system and double casement doors leading out to the balcony.

The kitchen/dining room is beautifully fitted with a fantastic range of grey shaker style wall and base units with a contrasting quartz effect worktop and integrated appliances include a cooker with four burner hob, double oven, glass splashback, extractor fan, slimline dishwasher, washing machine, tall stand up fridge freezer, sink with mixer tap over and drainer and a four seater table and chairs.