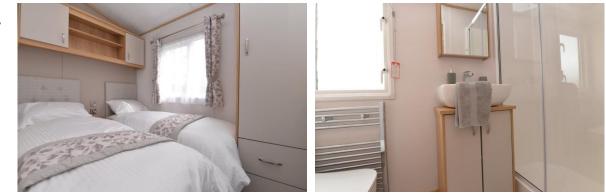

The internal hallway has a useful storage cupboard housing the gas fired boiler.

Bedroom three is a twin room with built in cupboards, two single beds and bedside cabinet.

Bedroom two is a twin bedroom with built in wardrobe, wall mounted cupboards, two single beds and bedside cabinet.

The family shower room is fitted with modern suite comprising a WC, wash hand basin with mixer tap over and storage beneath, mirror fronted medicine cabinet, walk in double shower with sliding glass shower screen and thermostatic shower attachments, chrome heated towel rail and UPVC window.