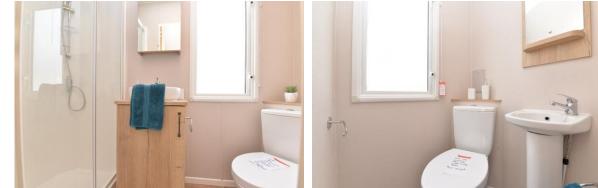

Bedroom two and three are both twin bedrooms with single beds, bedside cabinets and built in wardrobes.

The main shower room is beautifully fitted with a WC, wash hand basin with mixer tap over and storage beneath, mirror fronted medicine cabinet, heated towel rail and walk in double shower with sliding glass shower doors and thermostatic shower attachments.

The master bedroom is situated at the rear of the property with an excellent range of built in storage, a double bed, two bedside cabinets, a large UPVC window and its own ensuite cloakroom.

The ensuite consists of a WC, pedestal wash hand basin, wall mounted mirror and UPVC window.