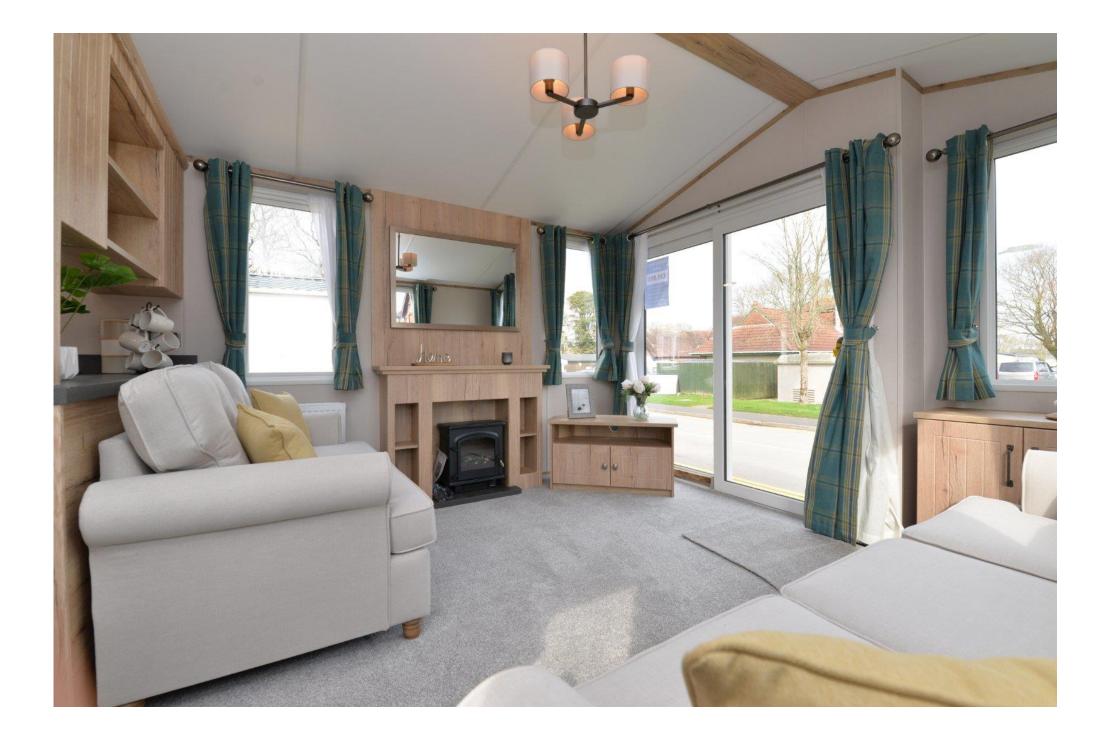

This opens through to the sitting room with a bright triple aspect, a feature fireplace with electric effect wood burning stove, a three seater and two seater sofas, one doubling up as a sofa bed, TV aerial point and sliding patio doors lead out to the decking.