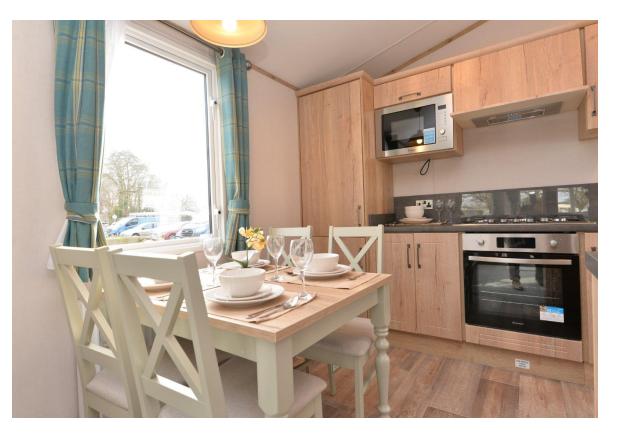

## The Property

The front door leads through to the hallway with storage cupboard housing the gas fired central heating boiler and opens through to the kitchen/dining room.

The kitchen/dining room is fitted with a fantastic range of timber effect wall and base units with a contrasting stone effect worktop, one and a half bowl sink with mixer tap over and drainer and built in appliances include a five burner gas hob with extractor fan over, undercounter oven, tall stand up fridge freezer, full sized dishwasher, built in microwave and a four seater table and chairs.