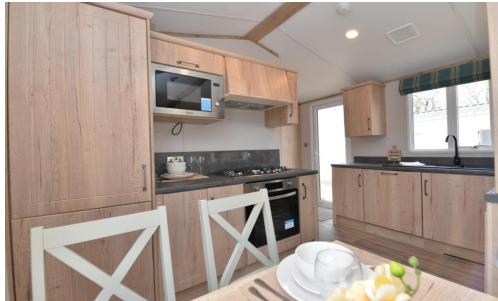

## The Property

The front door leads through to the hallway with storage cupboard housing the gas fired central heating boiler and opens through to the kitchen/dining room.

The kitchen/dining room is fitted with a fantastic range of timber effect wall and base units with a contrasting stone effect worktop, one and a half bowl sink with mixer tap over and drainer and built in appliances include a five burner gas hob with extractor fan over, undercounter oven, tall stand up fridge freezer, full sized dishwasher, built in microwave and a four seater table and chairs.

This opens through to the sitting room with a bright triple aspect, a feature fireplace with electric effect wood burning stove, a three seater and two seater sofas, one doubling up as a sofa bed, TV aerial point and sliding patio doors lead out to the decking.