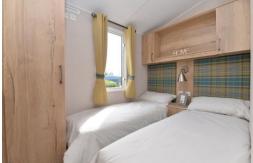

Bedroom two and three are both twin bedrooms with single beds, bedside cabinets and built in wardrobes.

The main shower room is beautifully fitted with a WC, wash hand basin with mixer tap over and storage beneath, mirror fronted medicine cabinet, heated towel rail and walk in double shower with sliding glass shower doors and thermostatic shower attachments.