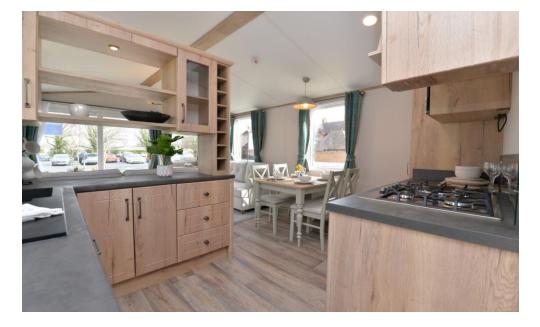

## The Property

The front door leads through to the hallway with storage cupboard housing the gas fired central heating boiler and opens through to the kitchen/dining room.

The kitchen/dining room is fitted with a fantastic range of timber effect wall and base units with a contrasting stone effect worktop, one and a half bowl sink with mixer tap over and drainer and built in appliances include a five burner gas hob with extractor fan over, undercounter oven, tall stand up fridge freezer, full sized dishwasher, built in microwave and a four seater table and chairs.