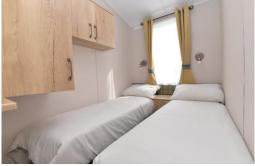

Bedroom two and three are both twin bedrooms with single beds, bedside cabinets and built in wardrobes.

The main shower room is beautifully fitted with a WC, wash hand basin with mixer tap over and storage beneath, mirror fronted medicine cabinet, heated towel rail and walk in double shower with sliding glass shower doors and thermostatic shower attachments.