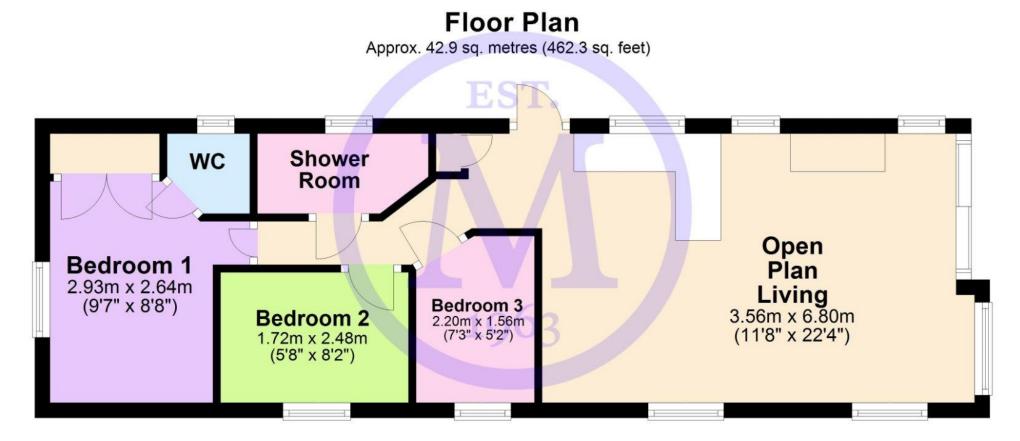

## Services

- Mains electric, drainage and water
- Council Tax Band N/A
- Energy Performance Rating N/A
- 38 x 12
- 🔵 Atlas Debonair
- **O** 2023 New

'Whilst every attempt has been made to ensure the accuracy of this floor plan, the measurements of doors, windows, rooms and any other items are approximate and no responsibility is taken for any error, omission or mis-statement. This plan is for illustrative purposes only and should be used as such by any prospective purchaser.' Plan produced using PlanUp.