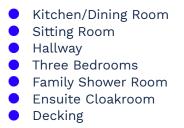

Mitchells 1963 – TODAY

Atlas Debonair Show Ground 2 Bashley Caravan Park Sway Road New Milton BH25 5QR This brand new high specification Atlas Debonair offers fantastic accommodation with features including a separate sitting room, kitchen/dining room, three bedrooms, two bathrooms and fees paid for 2024.

Bedroom two and three are both twin bedrooms with single beds, bedside cabinets and built in wardrobes.

The main shower room is beautifully fitted with a WC, wash hand basin with mixer tap over and storage beneath, mirror fronted medicine cabinet, heated towel rail and walk in double shower with sliding glass shower doors and thermostatic shower attachments.

The master bedroom is situated at the rear of the property with an excellent range of built in storage, a double bed, two bedside cabinets, a large UPVC window and its own ensuite cloakroom.

The ensuite consists of a WC, pedestal wash hand basin, wall mounted mirror and UPVC window.