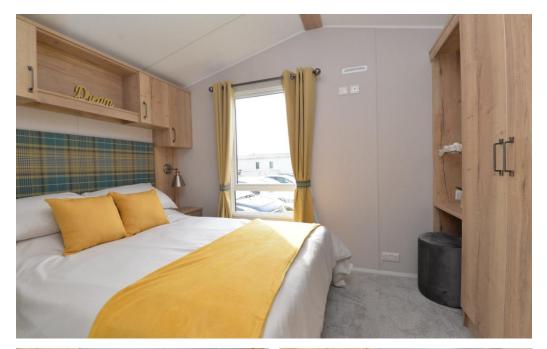

The master bedroom is situated at the rear of the property with an excellent range of built in storage, a double bed, two bedside cabinets, a large UPVC window and its own ensuite cloakroom.

The ensuite consists of a WC, pedestal wash hand basin, wall mounted mirror and UPVC window.