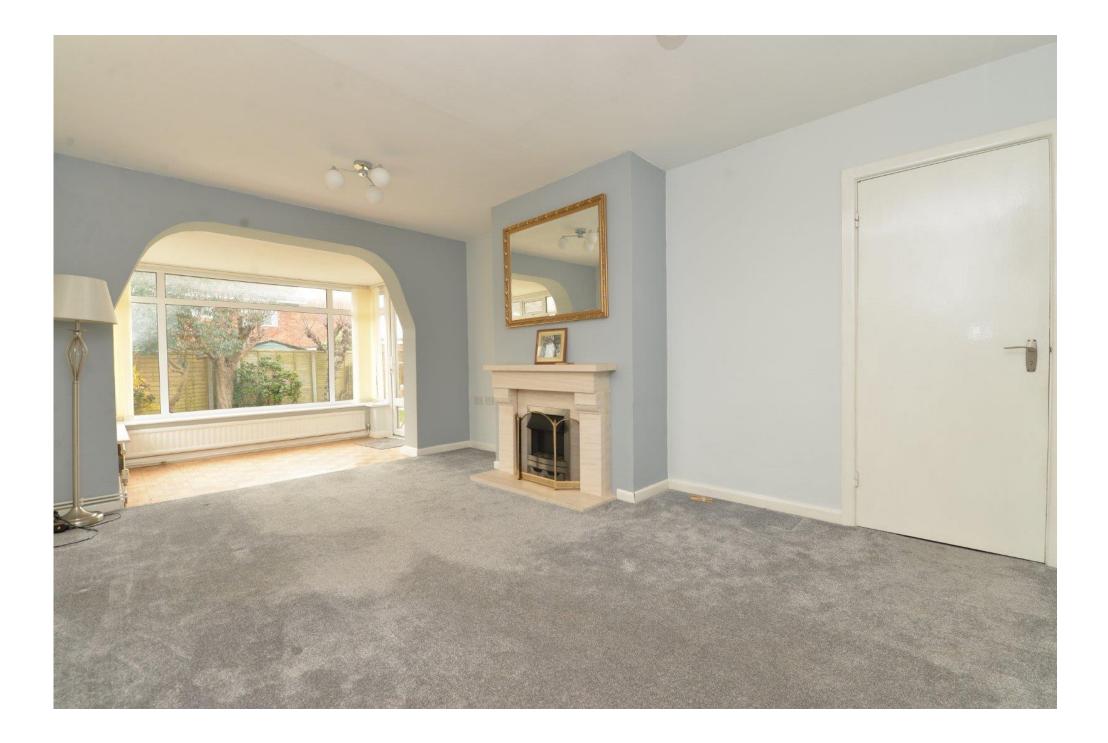

# The Property

UPVC double glazed entrance porch with doors to both the kitchen and entrance hall.

Entrance hall with trap to the roof space, cloaks cupboards and airing cupboard.

Double aspect sitting/dining room with a feature stone fireplace with an inset flame effect electric fire and arch leading through to the UPVC double glazed conservatory with a solid roof, low level cavity brick walls, attractive Parquet flooring, an outlook over the rear garden and a casement door onto the patio.