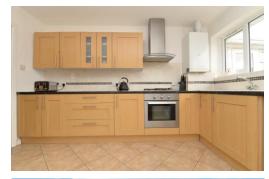

Kitchen/breakfast room fitted with a range of timer effect wall and base units with a contrasting dark worktop and an inset one and a half bowl sink unit with mixer tap over, integrated electric oven, gas hob and extractor, wall mounted gas fired boiler, space for slimline dishwasher, washing machine and tall fridge freezer, ample room for kitchen table, a double aspect and recess ceiling spotlights.