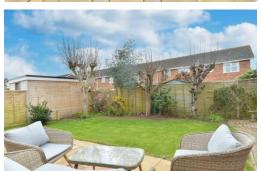

### Gardens & Grounds

The property sits on a well landscaped plot with the front garden laid mainly to decorative stone with a low stone wall driving from the pavement.

A block paviour driveway extends along the side of the property providing good off road parking.

Adjoining the rear of the property is an area of Indian sandstone patio leading to a small area of lawn with mature trees and shrubs, timber garden shed and all enjoying a sunny westerly aspect.

Detached garage with up and over door, power and light.