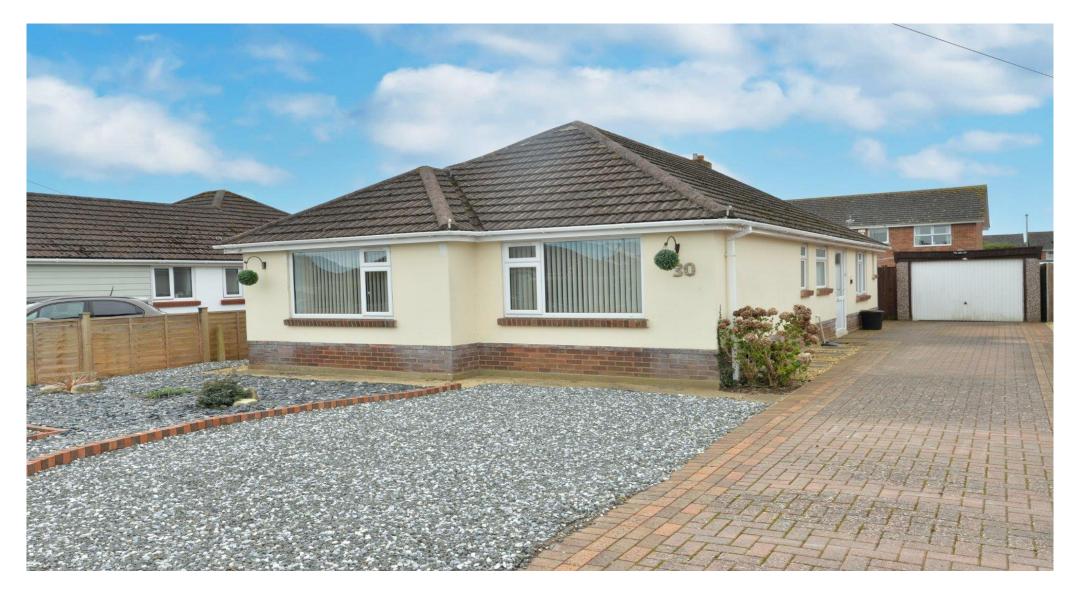

30 Sea Road Barton on Sea New Milton Hampshire BH25 7NE An attractive and immaculately presented three bedroom detached bungalow situated in a fantastic position within easy walking distance of Barton On Sea clifftop and beach. The property is offered with no forward chain and other features include a good sized kitchen/breakfast room, a modern luxury shower room, a UPVC double glazed conservatory, easily maintained gardens, excellent off road parking and an internal viewing is recommended to fully appreciate the size of the property.

### Gardens & Grounds

The property sits on a well landscaped plot with the front garden laid mainly to decorative stone with a low stone wall driving from the pavement.

A block paviour driveway extends along the side of the property providing good off road parking.