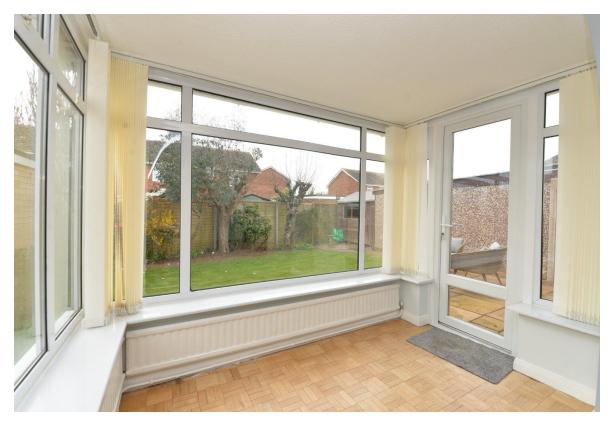

# The Property

UPVC double glazed entrance porch with doors to both the kitchen and entrance hall.

Entrance hall with trap to the roof space, cloaks cupboards and airing cupboard.

Double aspect sitting/dining room with a feature stone fireplace with an inset flame effect electric fire and arch leading through to the UPVC double glazed conservatory with a solid roof, low level cavity brick walls, attractive Parquet flooring, an outlook over the rear garden and a casement door onto the patio.