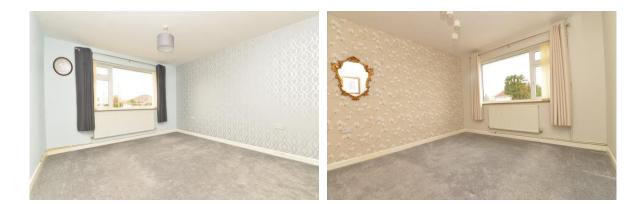

Three good sized bedrooms.

Fully tiled modern shower room fitted with a white suite comprising a large shower cubicle with a thermostatic control shower and glass shower screen, wash basin with storage beneath, WC, tiled flooring and ladder style heated towel rail.