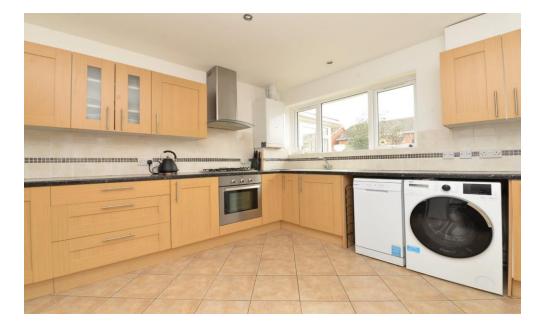

Kitchen/breakfast room fitted with a range of timer effect wall and base units with a contrasting dark worktop and an inset one and a half bowl sink unit with mixer tap over, integrated electric oven, gas hob and extractor, wall mounted gas fired boiler, space for slimline dishwasher, washing machine and tall fridge freezer, ample room for kitchen table, a double aspect and recess ceiling spotlights.