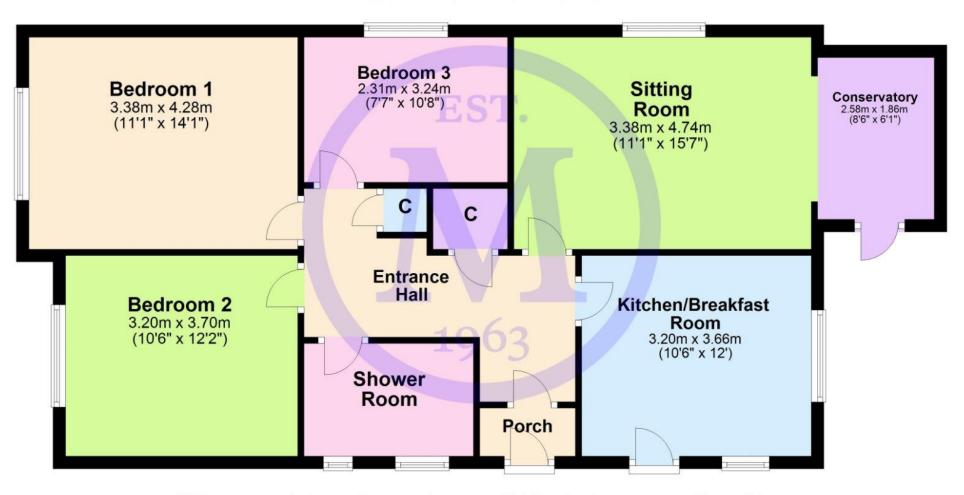

#### Floor Plan

Approx. 86.4 sq. metres (930.2 sq. feet)

'Whilst every attempt has been made to ensure the accuracy of this floor plan, the measurements of doors, windows, rooms and any other items are approximate and no responsibility is taken for any error, omission or mis-statement. This plan is for illustrative purposes only and should be used as such by any prospective purchaser.' Plan produced using PlanUp.