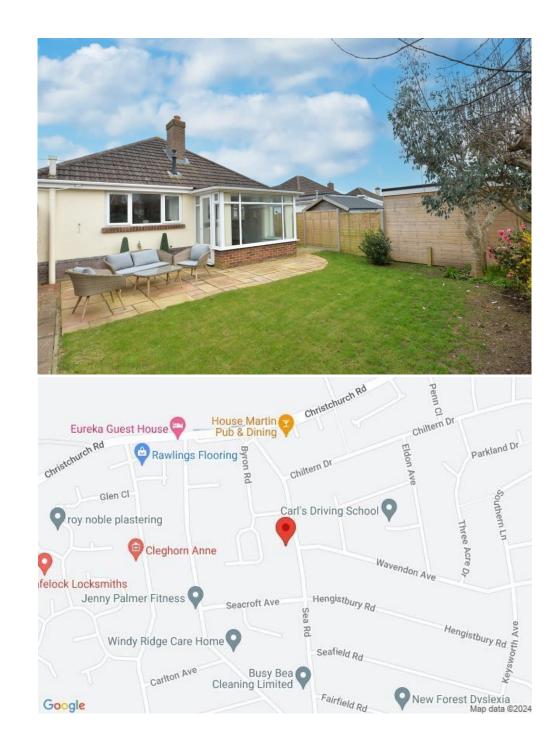

# The Property

UPVC double glazed entrance porch with doors to both the kitchen and entrance hall.

Entrance hall with trap to the roof space, cloaks cupboards and airing cupboard.

Double aspect sitting/dining room with a feature stone fireplace with an inset flame effect electric fire and arch leading through to the UPVC double glazed conservatory with a solid roof, low level cavity brick walls, attractive Parquet flooring, an outlook over the rear garden and a casement door onto the patio.

### Gardens & Grounds

The property sits on a well landscaped plot with the front garden laid mainly to decorative stone with a low stone wall driving from the pavement.

A block paviour driveway extends along the side of the property providing good off road parking.

Adjoining the rear of the property is an area of Indian sandstone patio leading to a small area of lawn with mature trees and shrubs, timber garden shed and all enjoying a sunny westerly aspect.

Detached garage with up and over door, power and light.

## Directions

From Mitchells proceed along Old Milton Road. At the roundabout continue straight across. Upon reaching the T junction turn right onto Christchurch Road. After approximately a third of a mile turn left into Sea Road where the property will be found of the right hand side.