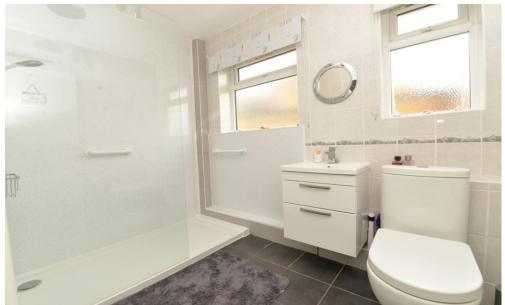

Three good sized bedrooms.

Fully tiled modern shower room fitted with a white suite comprising a large shower cubicle with a thermostatic control shower and glass shower screen, wash basin with storage beneath, WC, tiled flooring and ladder style heated towel rail.