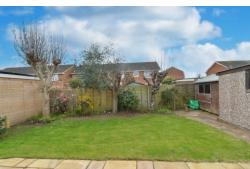

### Gardens & Grounds

The property sits on a well landscaped plot with the front garden laid mainly to decorative stone with a low stone wall driving from the pavement.

A block paviour driveway extends along the side of the property providing good off road parking.

Adjoining the rear of the property is an area of Indian sandstone patio leading to a small area of lawn with mature trees and shrubs, timber garden shed and all enjoying a sunny westerly aspect.

Detached garage with up and over door, power and light.