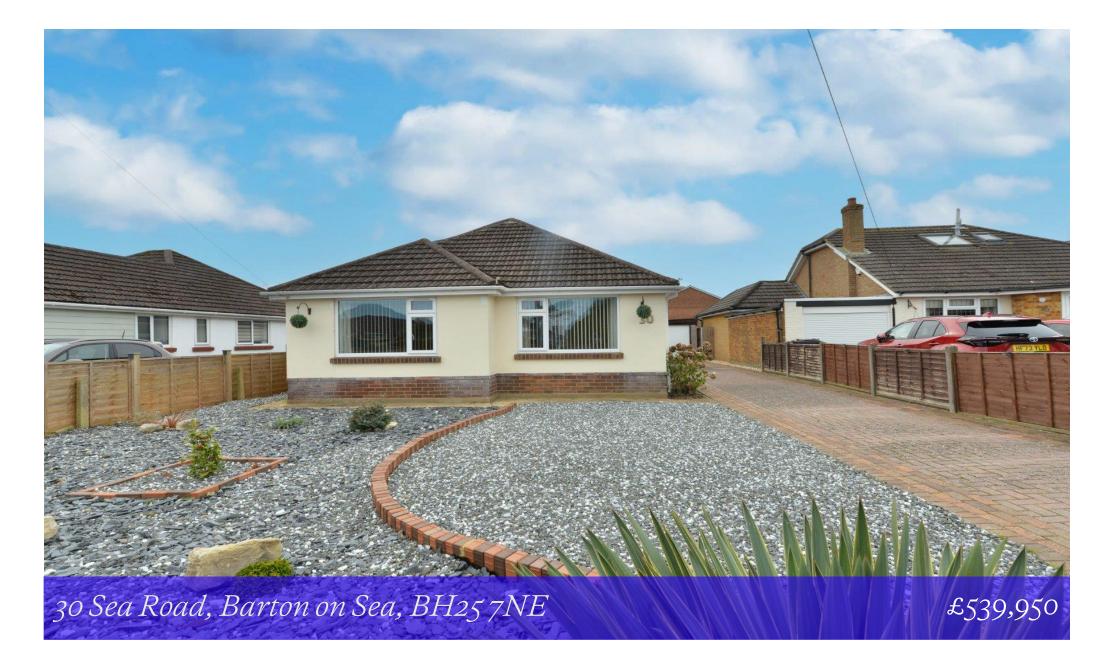

30 Sea Road Barton on Sea New Milton Hampshire BH25 7NE An attractive and immaculately presented three bedroom detached bungalow situated in a fantastic position within easy walking distance of Barton On Sea clifftop and beach. The property is offered with no forward chain and other features include a good sized kitchen/breakfast room, a modern luxury shower room, a UPVC double glazed conservatory, easily maintained gardens, excellent off road parking and an internal viewing is recommended to fully appreciate the size of the property.

### Gardens & Grounds

The property sits on a well landscaped plot with the front garden laid mainly to decorative stone with a low stone wall driving from the pavement.

A block paviour driveway extends along the side of the property providing good off road parking.

Adjoining the rear of the property is an area of Indian sandstone patio leading to a small area of lawn with mature trees and shrubs, timber garden shed and all enjoying a sunny westerly aspect.

Detached garage with up and over door, power and light.