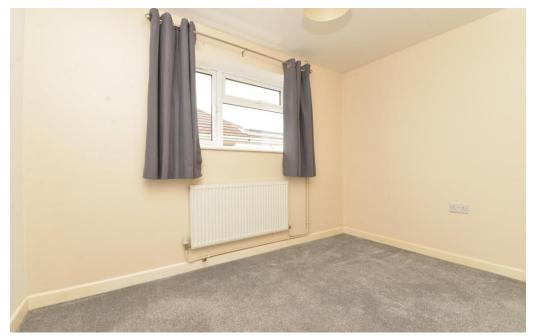

Three good sized bedrooms.

Fully tiled modern shower room fitted with a white suite comprising a large shower cubicle with a thermostatic control shower and glass shower screen, wash basin with storage beneath, WC, tiled flooring and ladder style heated towel rail.