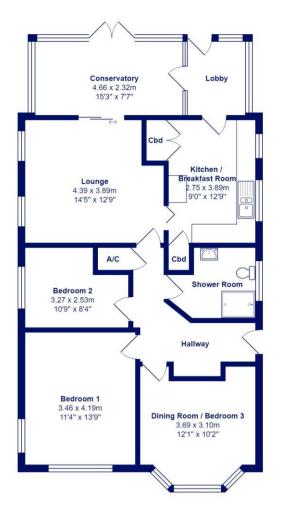

All measurements are approximate and for display purposes only

## *Newlands Road* Christchurch, Dorset, BH23 3QJ

A two/three bedroom, two reception room detached bungalow now requiring modernisation throughout to bring up to a modern day standard. This property is offered with no forward chain. The property offers great potential for refurbishment and extension standing in good sized and private westerly facing rear gardens, the property is located close to extensive shopping, transport connections and within half a mile of Mudeford Harbour and beautiful Avon Beach.

- Detached two/three bedroom bungalow
- Shower room
- Westerly facing rear garden
- Great potential for extension and remodelling
- Close to shops, restaurants and transport connections
- No forward chain
- Spacious driveway and detached garage
- Located within half a mile of Mudeford Harbour, Stanpit Nature Reserve and local beaches and falls within the local schools catchment area
- Council Tax Band 'D' £2,217.98
- EPC rating 'D'