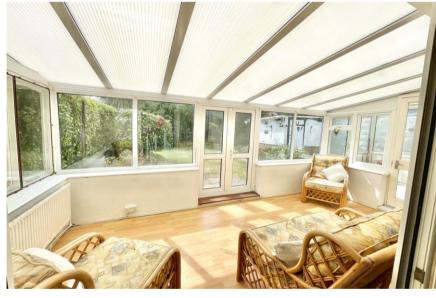

## *Newlands Road* Christchurch, Dorset, BH23 3QJ

A two/three bedroom, two reception room detached bungalow now requiring modernisation throughout to bring up to a modern day standard. This property is offered with no forward chain. The property offers great potential for refurbishment and extension standing in good sized and private westerly facing rear gardens, the property is located close to extensive shopping, transport connections and within half a mile of Mudeford Harbour and beautiful Avon Beach.

- Detached two/three bedroom bungalow
- Shower room
- Westerly facing rear garden
- Great potential for extension and remodelling
- Close to shops, restaurants and transport connections
- No forward chain
- Spacious driveway and detached garage
- Located within half a mile of Mudeford Harbour, Stanpit Nature Reserve and local beaches and falls within the local schools catchment area
- Council Tax Band 'D' £2,217.98
- EPC rating 'D'