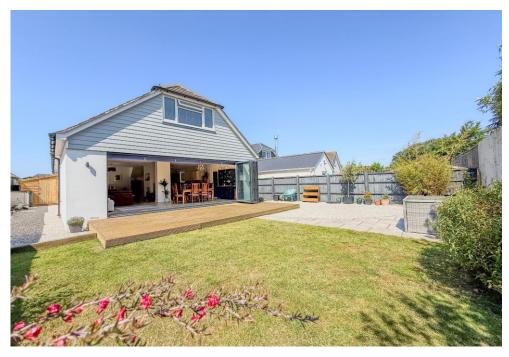

MINTERNE ROAD, MUDEFORD, DORSET BH23 3LE

A contemporary, coastal style chalet approaching 1750 sq ft, skilfully extended and comprehensively refurbished and located in this prestigious location right by Stanpit Marsh and Fisherman's Bank in the heart of Mudeford.

This superb home features quality fittings throughout with large, bright rooms and has a professionally landscaped, sun trap garden to the rear. First class inside and out.