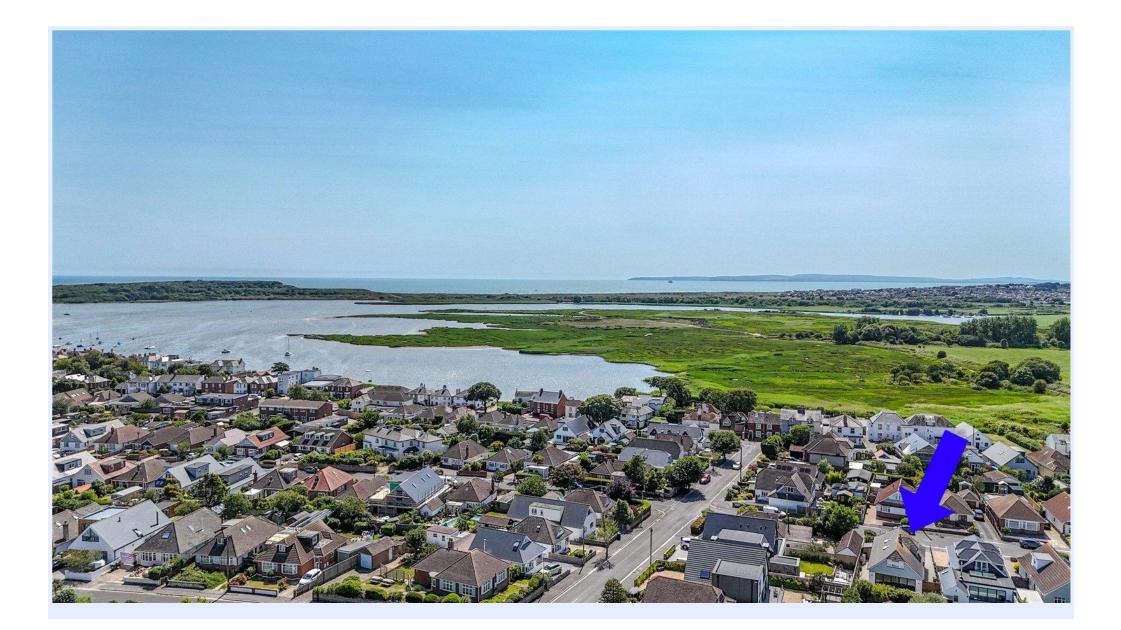

MINTERNE ROAD, MUDEFORD, DORSET BH23 3LE

A contemporary, coastal style chalet approaching 1750 sq ft, skilfully extended and comprehensively refurbished and located in this prestigious location right by Stanpit Marsh and Fisherman's Bank in the heart of Mudeford.

### Location

Mudeford began as a small fishing village close to the entrance of Christchurch Harbour which still sees fishing boats landing their catch today. The area enjoys award winning sandy beaches at Avon beach and plenty of wildlife activity on Hengistbury Head and Stanpit Marsh Nature Reserve. The popular Mudeford Sandbank attracts visitors every year to the private beach huts with the Harbour providing a sheltered environment for water sports activities. With a friendly, community feel, it is no wonder Mudeford is a popular choice for relocation.