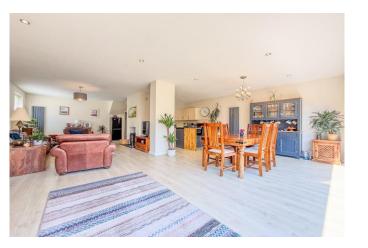

#### OPEN PLAN KITCHEN/LIVING SPACE

# The Property

- Immaculate detached chalet in a brilliant location
- Impressive open plan kitchen/living space with bi-fold doors leading on the garden
- Refitted kitchen with some integrated appliances
- Feature wood burning stove in the living room
- Large master bedroom with walk in wardrobe
- Two luxuriously appointed bath/shower rooms
- Gas central heating and uPVC windows
- Beautiful, private and low maintenance garden
- Quiet, tucked away position with no passing traffic
- Off road parking for several vehicles
- Council Tax Band 'E' £2,844.46