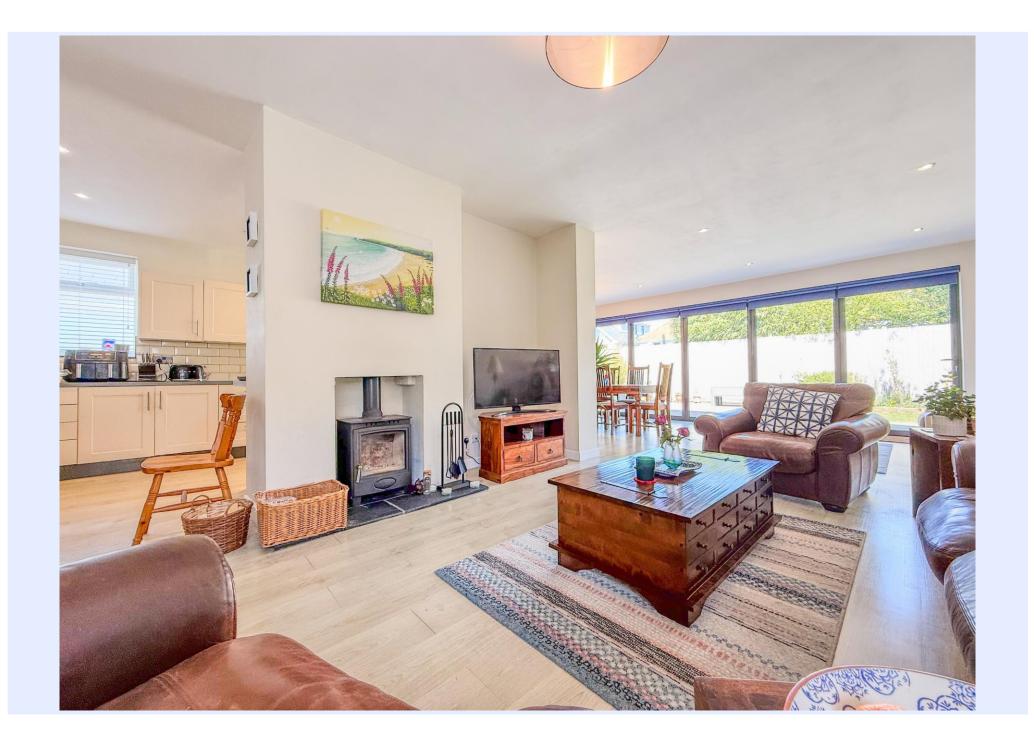

#### OPEN PLAN KITCHEN/LIVING SPACE

# The Property

- Immaculate detached chalet in a brilliant location
- Impressive open plan kitchen/living space with bi-fold doors leading on the garden
- Refitted kitchen with some integrated appliances
- Feature wood burning stove in the living room
- Large master bedroom with walk in wardrobe
- Two luxuriously appointed bath/shower rooms
- Gas central heating and uPVC windows
- Beautiful, private and low maintenance garden
- Quiet, tucked away position with no passing traffic
- Off road parking for several vehicles
- Council Tax Band 'E' £2,844.46