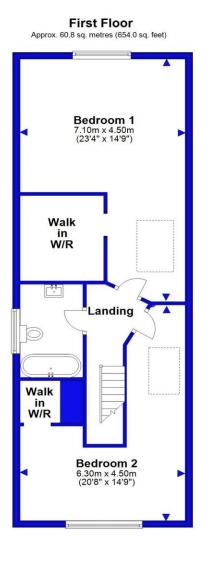

## FIVE BEDROOMS • TWO BATH/SHOWER ROOMS

# The Property

- Immaculate detached chalet in a brilliant location
- Impressive open plan kitchen/living space with bi-fold doors leading on the garden
- Refitted kitchen with some integrated appliances
- Feature wood burning stove in the living room
- Large master bedroom with walk in wardrobe
- Two luxuriously appointed bath/shower rooms
- Gas central heating and uPVC windows
- Beautiful, private and low maintenance garden
- Quiet, tucked away position with no passing traffic
- Off road parking for several vehicles
- Council Tax Band 'E' £2,844.46

Illustration for identification purposes only; measurements are approximate, not to scale.EPC New Forest Plan produced using PlanUp.

M1235 Printed by Ravensworth 01670 713330

mitchells.uk.com mudeford@mitchells.uk.com 01202 499295