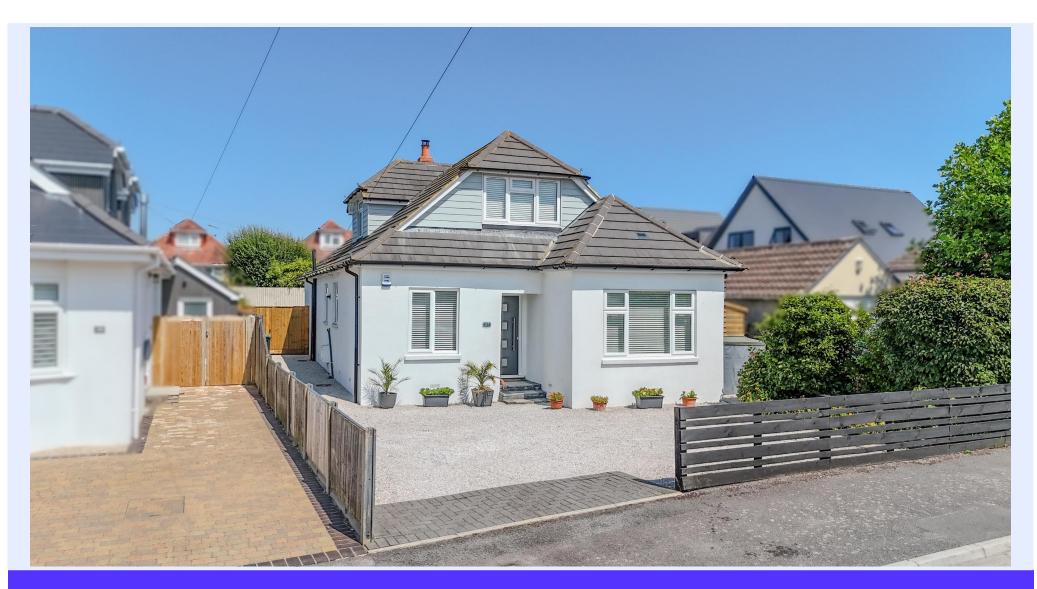

MINTERNE ROAD, MUDEFORD, DORSET BH23 3LE

A contemporary, coastal style chalet approaching 1750 sq ft, skilfully extended and comprehensively refurbished and located in this prestigious location right by Stanpit Marsh and Fisherman's Bank in the heart of Mudeford.

This superb home features quality fittings throughout with large, bright rooms and has a professionally landscaped, sun trap garden to the rear. First class inside and out.

# The Property

- Immaculate detached chalet in a brilliant location
- Impressive open plan kitchen/living space with bi-fold doors leading on the garden
- Refitted kitchen with some integrated appliances
- Feature wood burning stove in the living room
- Large master bedroom with walk in wardrobe
- Two luxuriously appointed bath/shower rooms
- Gas central heating and uPVC windows
- Beautiful, private and low maintenance garden
- Quiet, tucked away position with no passing traffic
- Off road parking for several vehicles
- Council Tax Band 'E' £2,844.46