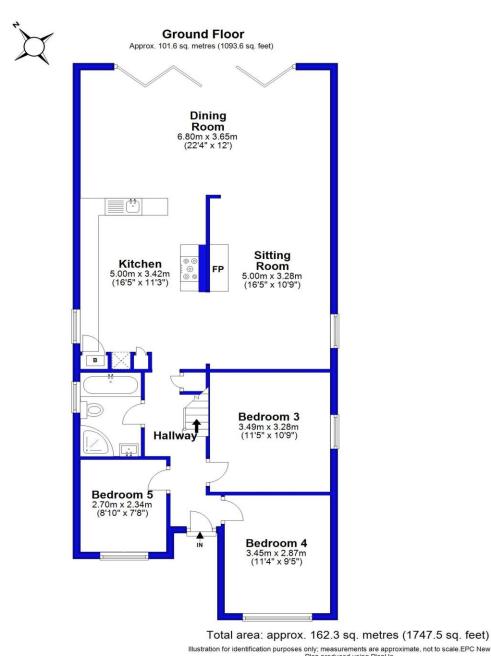

## FIVE BEDROOMS • TWO BATH/SHOWER ROOMS

# The Property

- Immaculate detached chalet in a brilliant location
- Impressive open plan kitchen/living space with bi-fold doors leading on the garden
- Refitted kitchen with some integrated appliances
- Feature wood burning stove in the living room
- Large master bedroom with walk in wardrobe
- Two luxuriously appointed bath/shower rooms
- Gas central heating and uPVC windows
- Beautiful, private and low maintenance garden
- Quiet, tucked away position with no passing traffic
- Off road parking for several vehicles
- Council Tax Band 'E' £2,844.46

Illustration for identification purposes only; measurements are approximate, not to scale.EPC New Forest Plan produced using PlanUp.

M1235 Printed by Ravensworth 01670 713330

mitchells.uk.com mudeford@mitchells.uk.com 01202 499295