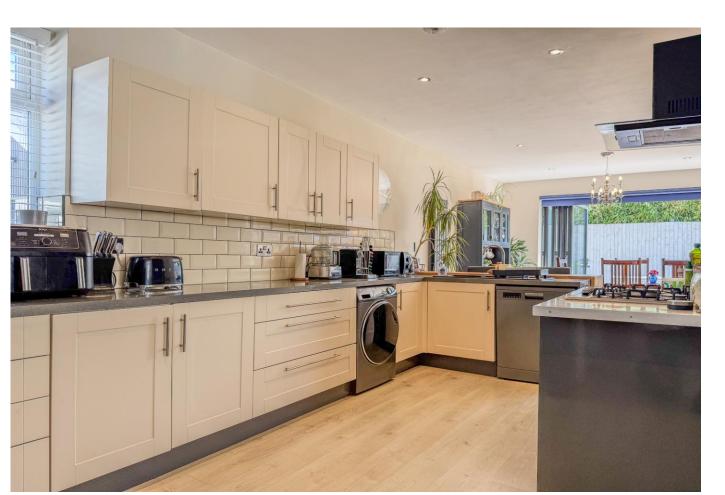

# The Property

- Immaculate detached chalet in a brilliant location
- Impressive open plan kitchen/living space with bi-fold doors leading on the garden
- Refitted kitchen with some integrated appliances
- Feature wood burning stove in the living room
- Large master bedroom with walk in wardrobe
- Two luxuriously appointed bath/shower rooms
- Gas central heating and uPVC windows
- Beautiful, private and low maintenance garden
- Quiet, tucked away position with no passing traffic
- Off road parking for several vehicles
- Council Tax Band 'E' £2,844.46