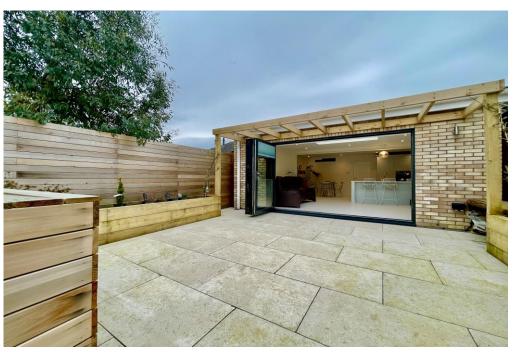

## JOHNSTONE ROAD, STANPIT

A beautifully presented 3 bedroom mid terrace bungalow of approaching 800 sq ft, which has been skillfully extended and totally refurbished to create a very stylish home. This lovely home features a recently landscaped, south facing rear garden, garage in a nearby block and is tucked away in this quiet cul de sac in the heart of Stanpit and just moments from the nature reserve with beautiful walks to the harbour's edge and to the centre of Christchurch.

## The Property

- •Three bedroom bungalow of nearly 800 sqft
- •Bright and airy living accommodation with bifold doors
- Bespoke handmade kitchen
- •Sunny south west facing easily maintained garden
- Large luxurious bathroom
- Garage in nearby block
- •Underfloor heating and uPVC double glazing
- Quiet cul de sac location a short walk to Stanpit Marsh Nature Reserve
- •Council Tax Band 'D' £2217.98
- EPC rating 'C'