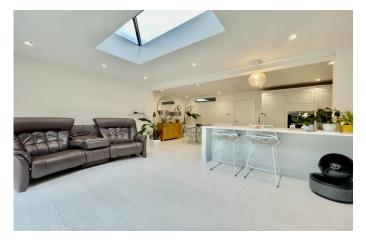

## JOHNSTONE ROAD, STANPIT

A beautifully presented 3 bedroom mid terrace bungalow of approaching 800 sq ft, which has been skillfully extended and totally refurbished to create a very stylish home. This lovely home features a recently landscaped, south facing rear garden, garage in a nearby block and is tucked away in this quiet cul de sac in the heart of Stanpit and just moments from the nature reserve with beautiful walks to the harbour's edge and to the centre of Christchurch.

## The Property

- •Three bedroom bungalow of nearly 800 sqft
- •Bright and airy living accommodation with bifold doors
- Bespoke handmade kitchen
- •Sunny south west facing easily maintained garden
- Large luxurious bathroom
- Garage in nearby block
- •Underfloor heating and uPVC double glazing
- Quiet cul de sac location a short walk to Stanpit Marsh Nature Reserve
- •Council Tax Band 'D' £2217.98
- EPC rating 'C'