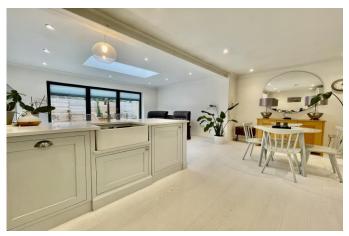

## JOHNSTONE ROAD, STANPIT

A beautifully presented 3 bedroom mid terrace bungalow of approaching 800 sq ft, which has been skillfully extended and totally refurbished to create a very stylish home. This lovely home features a recently landscaped, south facing rear garden, garage in a nearby block and is tucked away in this quiet cul de sac in the heart of Stanpit and just moments from the nature reserve with beautiful walks to the harbour's edge and to the centre of Christchurch.

## The Property

- •Three bedroom bungalow of nearly 800 sqft
- •Bright and airy living accommodation with bifold doors
- Bespoke handmade kitchen
- •Sunny south west facing easily maintained garden
- Large luxurious bathroom
- Garage in nearby block
- •Underfloor heating and uPVC double glazing
- Quiet cul de sac location a short walk to Stanpit Marsh Nature Reserve
- •Council Tax Band 'D' £2217.98
- EPC rating 'C'