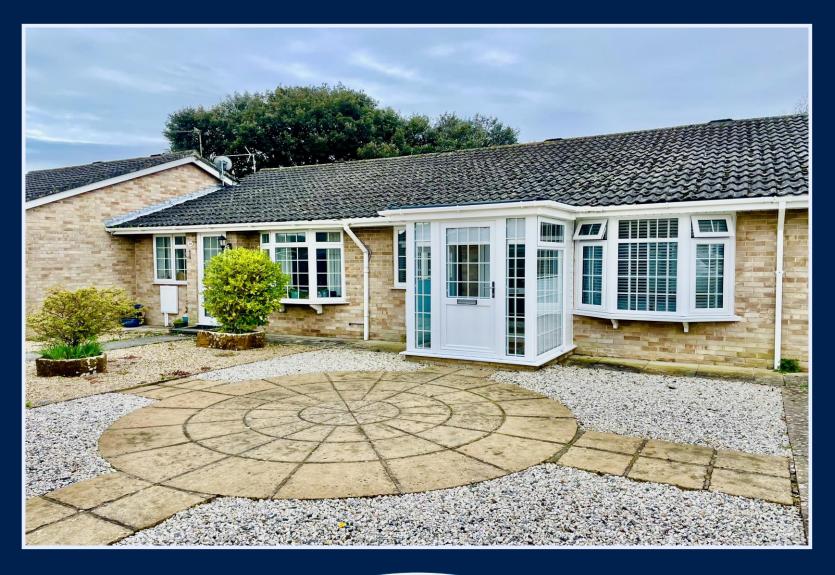

## JOHNSTONE ROAD, STANPIT

A beautifully presented 3 bedroom mid terrace bungalow of approaching 800 sq ft, which has been skillfully extended and totally refurbished to create a very stylish home. This lovely home features a recently landscaped, south facing rear garden, garage in a nearby block and is tucked away in this quiet cul de sac in the heart of Stanpit and just moments from the nature reserve with beautiful walks to the harbour's edge and to the centre of Christchurch.

## The Property

- •Three bedroom bungalow of nearly 800 sqft
- •Bright and airy living accommodation with bifold doors
- Bespoke handmade kitchen
- •Sunny south west facing easily maintained garden
- Large luxurious bathroom
- Garage in nearby block
- •Underfloor heating and uPVC double glazing
- Quiet cul de sac location a short walk to Stanpit Marsh Nature Reserve
- •Council Tax Band 'D' £2217.98
- EPC rating 'C'