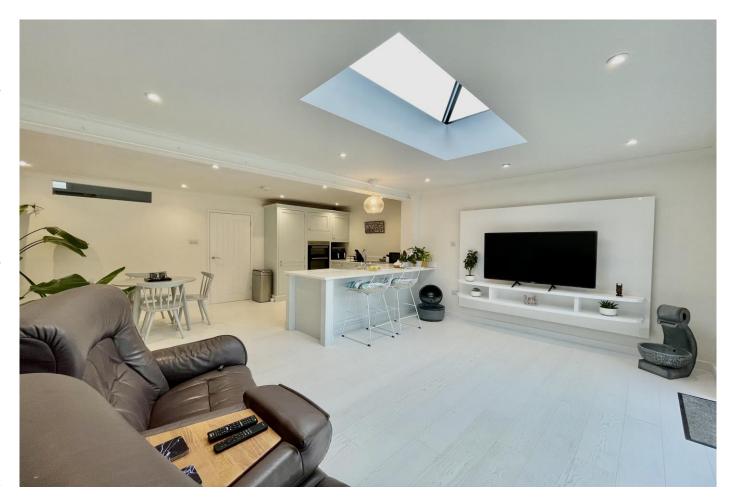

## The Property

- •Three bedroom bungalow of nearly 800 sqft
- •Bright and airy living accommodation with bifold doors
- Bespoke handmade kitchen
- •Sunny south west facing easily maintained garden
- Large luxurious bathroom
- Garage in nearby block
- •Underfloor heating and uPVC double glazing
- Quiet cul de sac location a short walk to Stanpit Marsh Nature Reserve
- •Council Tax Band 'D' £2217.98
- EPC rating 'C'