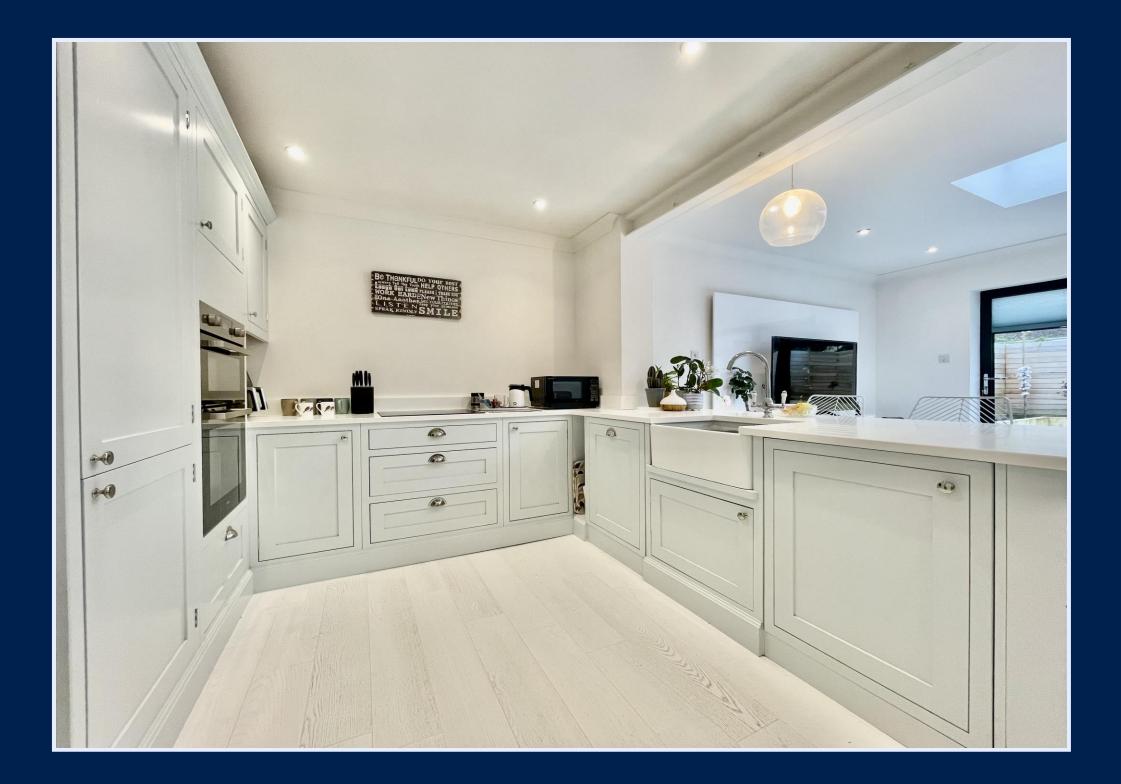

## The Property

- •Three bedroom bungalow of nearly 800 sqft
- •Bright and airy living accommodation with bifold doors
- Bespoke handmade kitchen
- •Sunny south west facing easily maintained garden
- Large luxurious bathroom
- Garage in nearby block
- •Underfloor heating and uPVC double glazing
- Quiet cul de sac location a short walk to Stanpit Marsh Nature Reserve
- •Council Tax Band 'D' £2217.98
- EPC rating 'C'