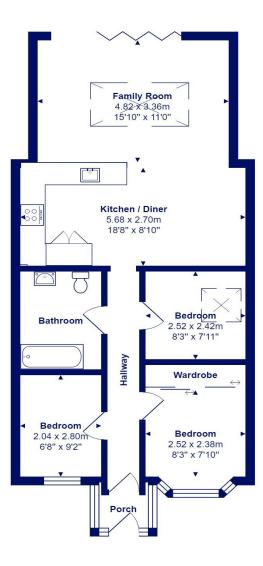

Total Area: 67.6 m<sup>2</sup> ... 728 ft<sup>2</sup>

All measurements are approximate and for display purposes only

M1235 Printed by Ravensworth 01670 713330