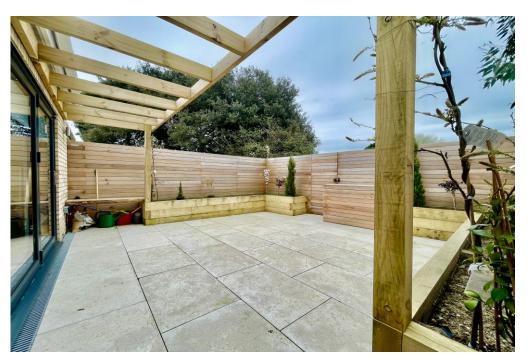

## JOHNSTONE ROAD, STANPIT

A beautifully presented 3 bedroom mid terrace bungalow of approaching 800 sq ft, which has been skillfully extended and totally refurbished to create a very stylish home. This lovely home features a recently landscaped, south facing rear garden, garage in a nearby block and is tucked away in this quiet cul de sac in the heart of Stanpit and just moments from the nature reserve with beautiful walks to the harbour's edge and to the centre of Christchurch.

## The Property

- •Three bedroom bungalow of nearly 800 sqft
- •Bright and airy living accommodation with bifold doors
- Bespoke handmade kitchen
- •Sunny south west facing easily maintained garden
- Large luxurious bathroom
- Garage in nearby block
- •Underfloor heating and uPVC double glazing
- Quiet cul de sac location a short walk to Stanpit Marsh Nature Reserve
- •Council Tax Band 'D' £2217.98
- EPC rating 'C'