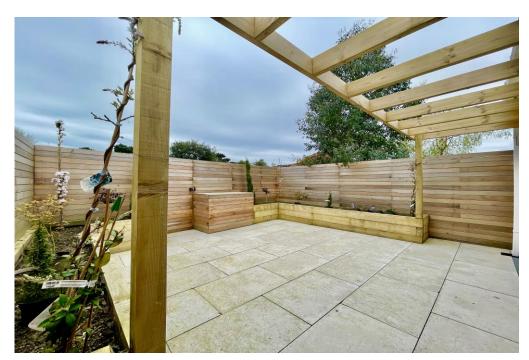

## JOHNSTONE ROAD, STANPIT

A beautifully presented 3 bedroom mid terrace bungalow of approaching 800 sq ft, which has been skillfully extended and totally refurbished to create a very stylish home. This lovely home features a recently landscaped, south facing rear garden, garage in a nearby block and is tucked away in this quiet cul de sac in the heart of Stanpit and just moments from the nature reserve with beautiful walks to the harbour's edge and to the centre of Christchurch.

## The Property

- •Three bedroom bungalow of nearly 800 sqft
- •Bright and airy living accommodation with bifold doors
- Bespoke handmade kitchen
- •Sunny south west facing easily maintained garden
- Large luxurious bathroom
- Garage in nearby block
- •Underfloor heating and uPVC double glazing
- Quiet cul de sac location a short walk to Stanpit Marsh Nature Reserve
- •Council Tax Band 'D' £2217.98
- EPC rating 'C'