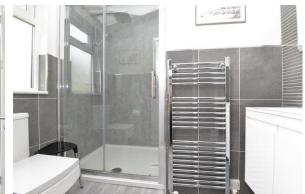

The ensuite comprises of a wall hung wash hand basin with mixer tap over and storage beneath, WC, chrome heated towel rail and walk in double shower with sliding glass shower doors and thermostatic shower attachments.