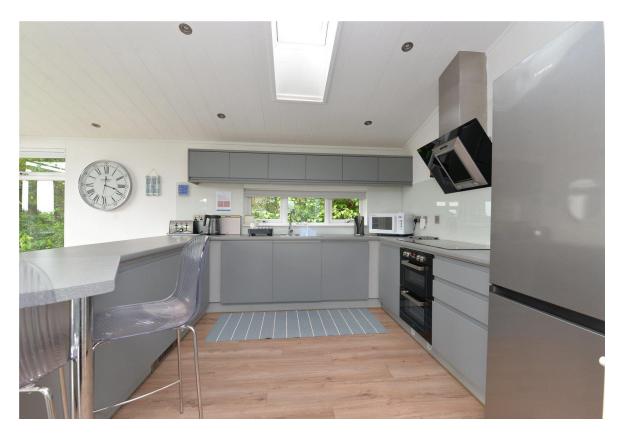

## The Property

The front door leads through to the fantastic open plan sitting room with double casement doors leading out to the private decking and a bright triple aspect and opens through to the kitchen/dining room with a fantastic range of modern grey wall and base units with a contrasting worktop, stainless steel one and a half bowl sink with mixer tap over and integrated appliances include a five burner induction hob with extractor fan over, double oven, washing machine, Bosch dishwasher and tall stand up fridge freezer. There is a useful breakfast bar, a dining area with a glass six seater table and chairs, double casement doors leading out to the decking and a built in sound system which continues through the whole of the lodge.