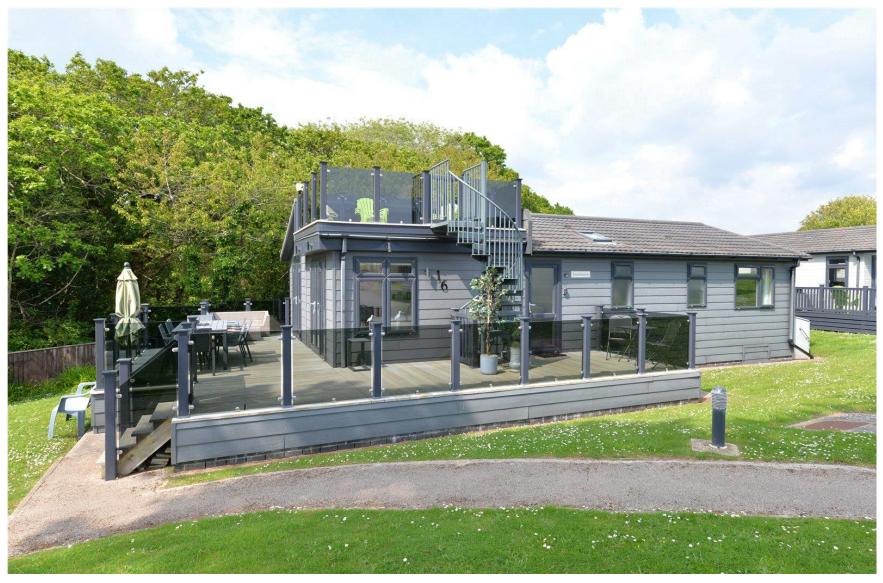

# Mitchells 1963 - TODAY

16 Hengistbury Heights Naish Estate Barton On Sea BH25 7RE This highly impressive Omar Skyline is situated on the popular Hengistbury Heights development on the sought after Naish Country Park. The property offers bright and modern accommodation with features including an open planned kitchen/living area, three bedrooms, two bathrooms, a large private decking area and a roof terrace with sea views.

### Gardens & Grounds

At the front and the side of the property is a generous area of private decking surrounded by a smoked glass balustrade making a fantastic space for outside entertaining with a spiral staircase leading up to the roof terrace with fantastic views out to the Solent.