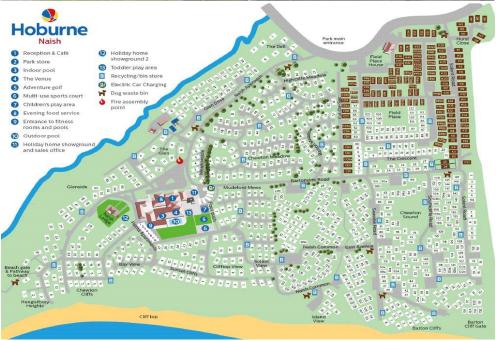

#### Situation

Superb clifftop location with easy access to the beautiful beaches, the stunning clifftop walks, the open forest of the New Forest National Park and the nearby towns of Highcliffe on Sea and New Milton, Facilities include an impressive entertainment complex, heated pools, adventure golf, fitness suite, multi-use games area, brasserie and café among others.