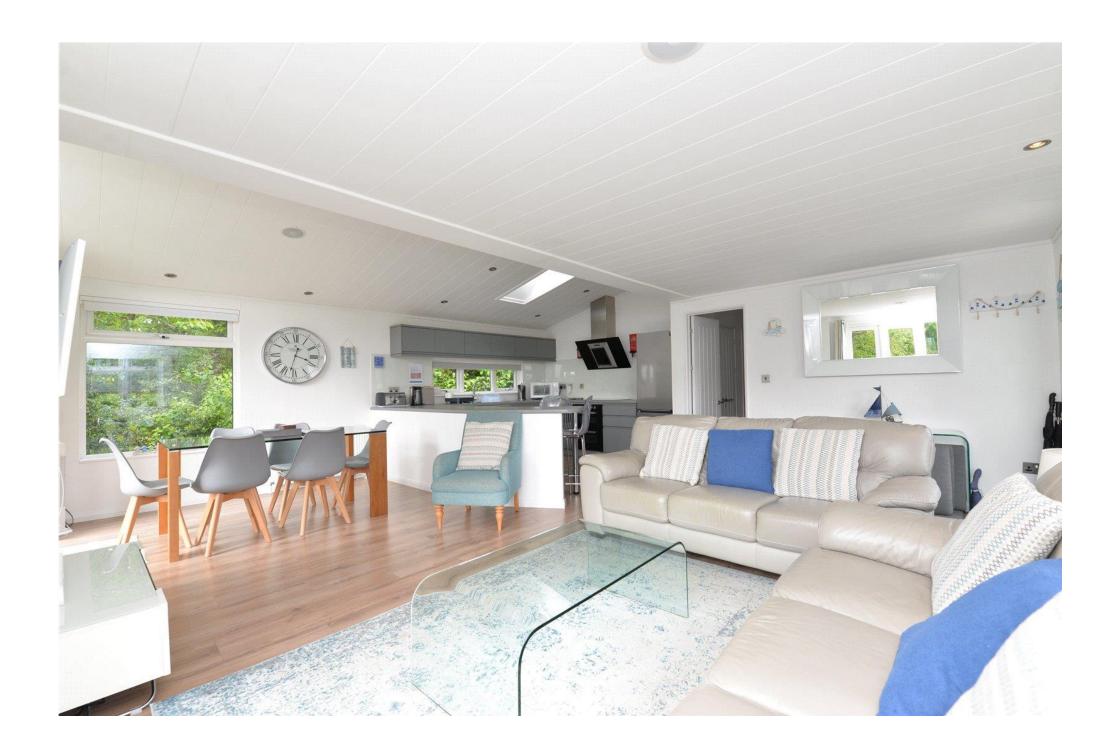

## The Property

The front door leads through to the fantastic open plan sitting room with double casement doors leading out to the private decking and a bright triple aspect and opens through to the kitchen/dining room with a fantastic range of modern grey wall and base units with a contrasting worktop, stainless steel one and a half bowl sink with mixer tap over and integrated appliances include a five burner induction hob with extractor fan over, double oven, washing machine, Bosch dishwasher and tall stand up fridge freezer. There is a useful breakfast bar, a dining area with a glass six seater table and chairs, double casement doors leading out to the decking and a built in sound system which continues through the whole of the lodge.