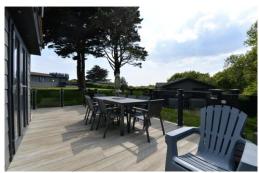

### Gardens & Grounds

At the front and the side of the property is a generous area of private decking surrounded by a smoked glass balustrade making a fantastic space for outside entertaining with a spiral staircase leading up to the roof terrace with fantastic views out to the Solent.