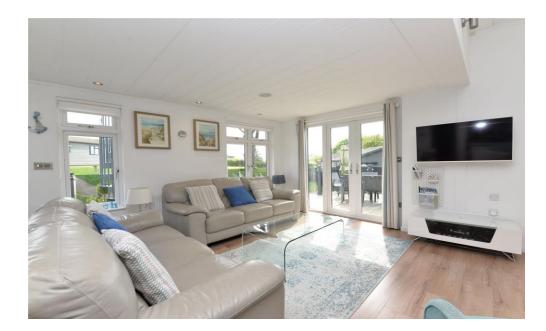

## The Property

The front door leads through to the fantastic open plan sitting room with double casement doors leading out to the private decking and a bright triple aspect and opens through to the kitchen/dining room with a fantastic range of modern grey wall and base units with a contrasting worktop, stainless steel one and a half bowl sink with mixer tap over and integrated appliances include a five burner induction hob with extractor fan over, double oven, washing machine, Bosch dishwasher and tall stand up fridge freezer. There is a useful breakfast bar, a dining area with a glass six seater table and chairs, double casement doors leading out to the decking and a built in sound system which continues through the whole of the lodge.