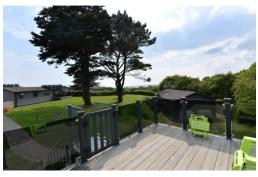

### Gardens & Grounds

At the front and the side of the property is a generous area of private decking surrounded by a smoked glass balustrade making a fantastic space for outside entertaining with a spiral staircase leading up to the roof terrace with fantastic views out to the Solent.