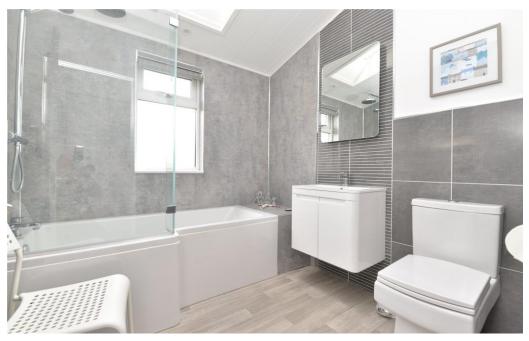

The internal hallway has a vaulted ceiling, a double coats cupboard, airing cupboard housing the pressurised hot water cylinder and further storage cupboard.

The high specification bathroom has a P shaped bath with a mixer tap over, independent thermostatic shower with glass shower screen, chrome heated towel rail, wall mounted colour TV, wall hung wash hand basin with mixer tap over and storage beneath, WC and part tiled walls.