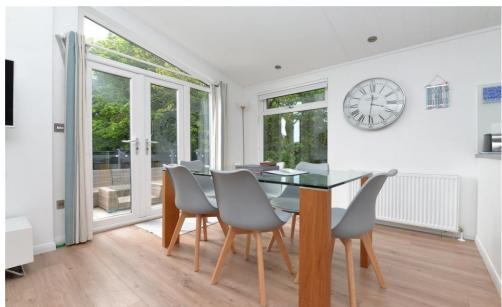

## The Property

The front door leads through to the fantastic open plan sitting room with double casement doors leading out to the private decking and a bright triple aspect and opens through to the kitchen/dining room with a fantastic range of modern grey wall and base units with a contrasting worktop, stainless steel one and a half bowl sink with mixer tap over and integrated appliances include a five burner induction hob with extractor fan over, double oven, washing machine, Bosch dishwasher and tall stand up fridge freezer. There is a useful breakfast bar, a dining area with a glass six seater table and chairs, double casement doors leading out to the decking and a built in sound system which continues through the whole of the lodge.