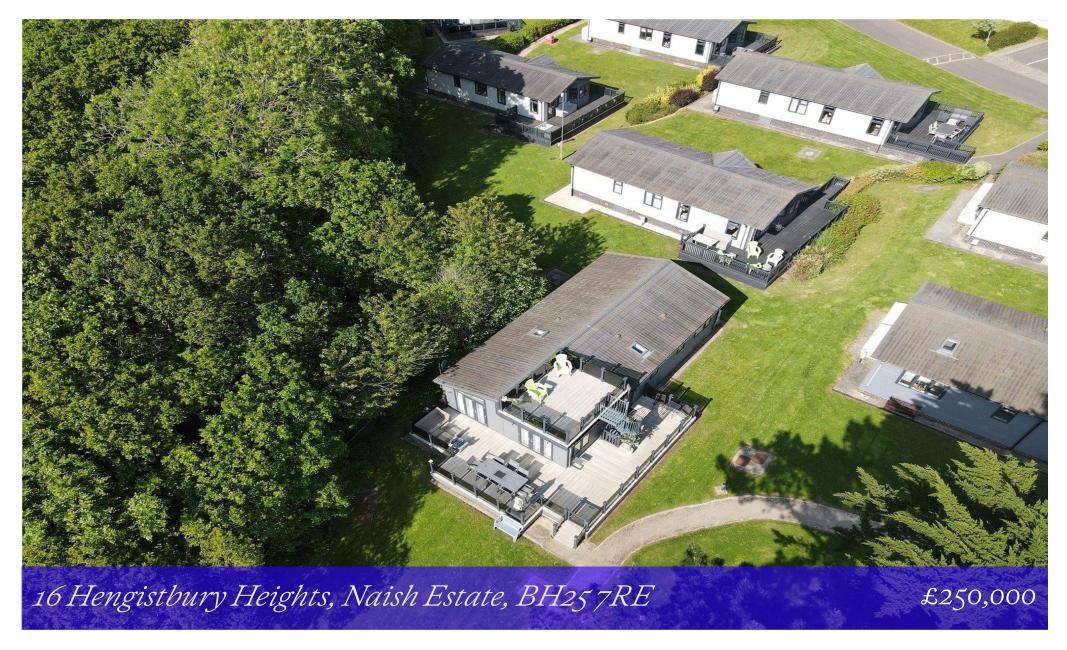

# Mitchells 1963 - TODAY

16 Hengistbury Heights Naish Estate Barton On Sea BH25 7RE This highly impressive Omar Skyline is situated on the popular Hengistbury Heights development on the sought after Naish Country Park. The property offers bright and modern accommodation with features including an open planned kitchen/living area, three bedrooms, two bathrooms, a large private decking area and a roof terrace with sea views.

### Gardens & Grounds

At the front and the side of the property is a generous area of private decking surrounded by a smoked glass balustrade making a fantastic space for outside entertaining with a spiral staircase leading up to the roof terrace with fantastic views out to the Solent.