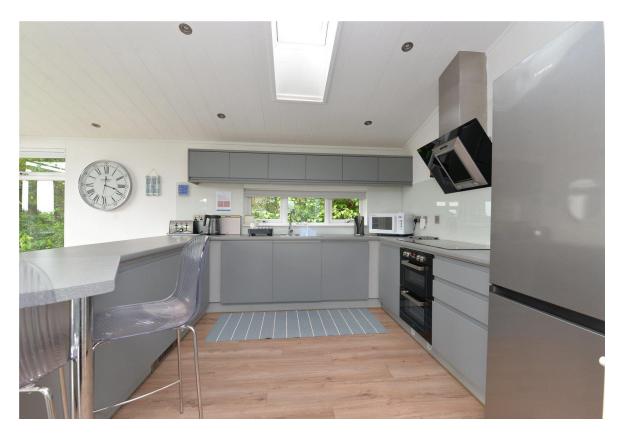

# The Property

The front door leads through to the fantastic open plan sitting room with double casement doors leading out to the private decking and a bright triple aspect and opens through to the kitchen/dining room with a fantastic range of modern grey wall and base units with a contrasting worktop, stainless steel one and a half bowl sink with mixer tap over and integrated appliances include a five burner induction hob with extractor fan over, double oven, washing machine, Bosch dishwasher and tall stand up fridge freezer. There is a useful breakfast bar, a dining area with a glass six seater table and chairs, double casement doors leading out to the decking and a built in sound system which continues through the whole of the lodge.