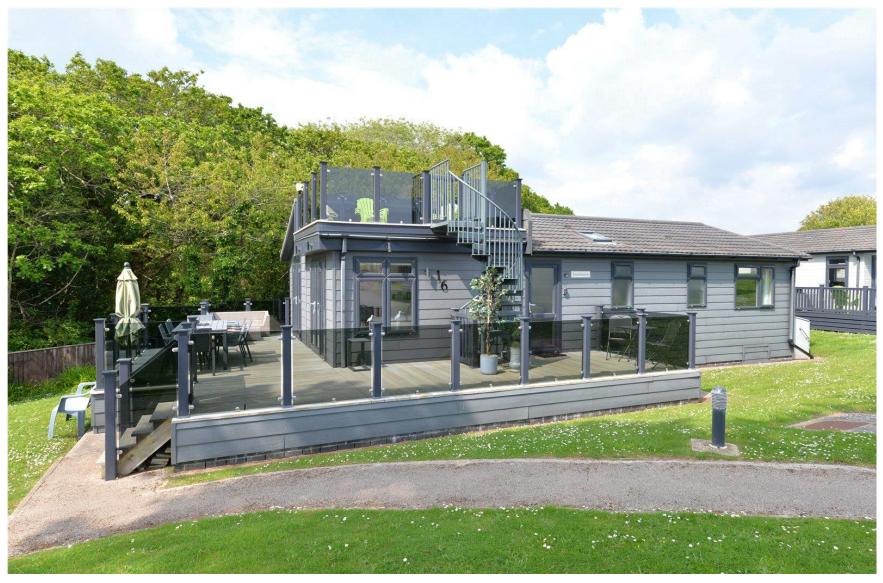

16 Hengistbury Heights Naish Estate Barton On Sea BH25 7RE This highly impressive Omar Skyline is situated on the popular Hengistbury Heights development on the sought after Naish Country Park. The property offers bright and modern accommodation with features including an open planned kitchen/living area, three bedrooms, two bathrooms, a large private decking area and a roof terrace with sea views.

## Gardens & Grounds

At the front and the side of the property is a generous area of private decking surrounded by a smoked glass balustrade making a fantastic space for outside entertaining with a spiral staircase leading up to the roof terrace with fantastic views out to the Solent.