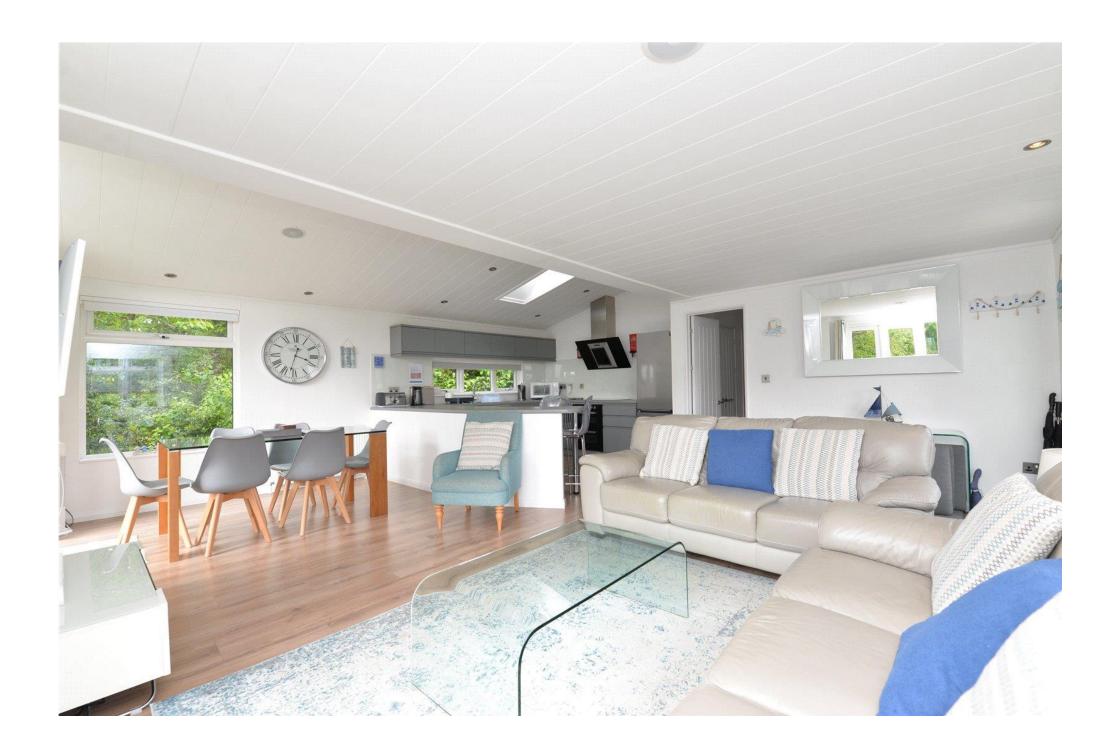

# The Property

The front door leads through to the fantastic open plan sitting room with double casement doors leading out to the private decking and a bright triple aspect and opens through to the kitchen/dining room with a fantastic range of modern grey wall and base units with a contrasting worktop, stainless steel one and a half bowl sink with mixer tap over and integrated appliances include a five burner induction hob with extractor fan over, double oven, washing machine, Bosch dishwasher and tall stand up fridge freezer. There is a useful breakfast bar, a dining area with a glass six seater table and chairs, double casement doors leading out to the decking and a built in sound system which continues through the whole of the lodge.