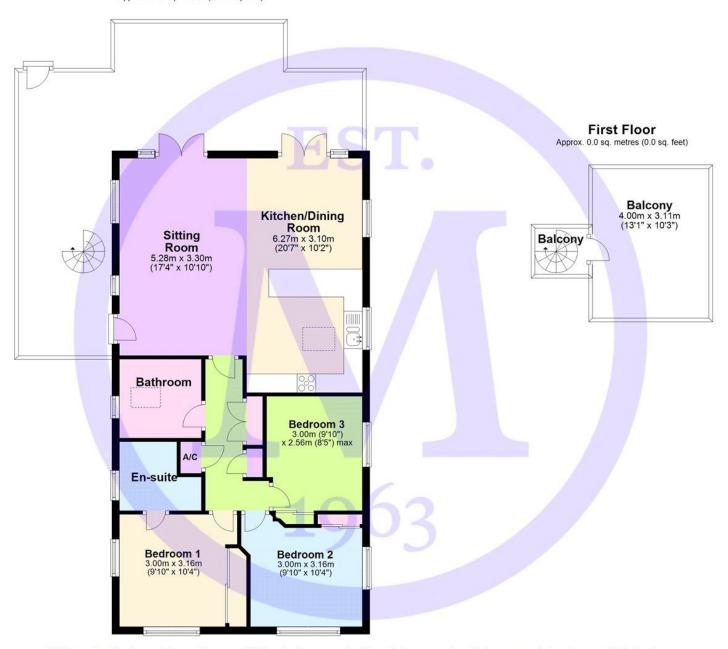

#### **Ground Floor**

Approx. 81.5 sq. metres (877.1 sq. feet)

'Whilst every attempt has been made to ensure the accuracy of this floor plan, the measurements of doors, windows, rooms and any other items are approximate and no responsibility is taken for any error, omission or mis-statement. This plan is for illustrative purposes only and should be used as such by any prospective purchaser.'

Plan produced using PlanUp.

HE 16, Naish, Barton On Sea