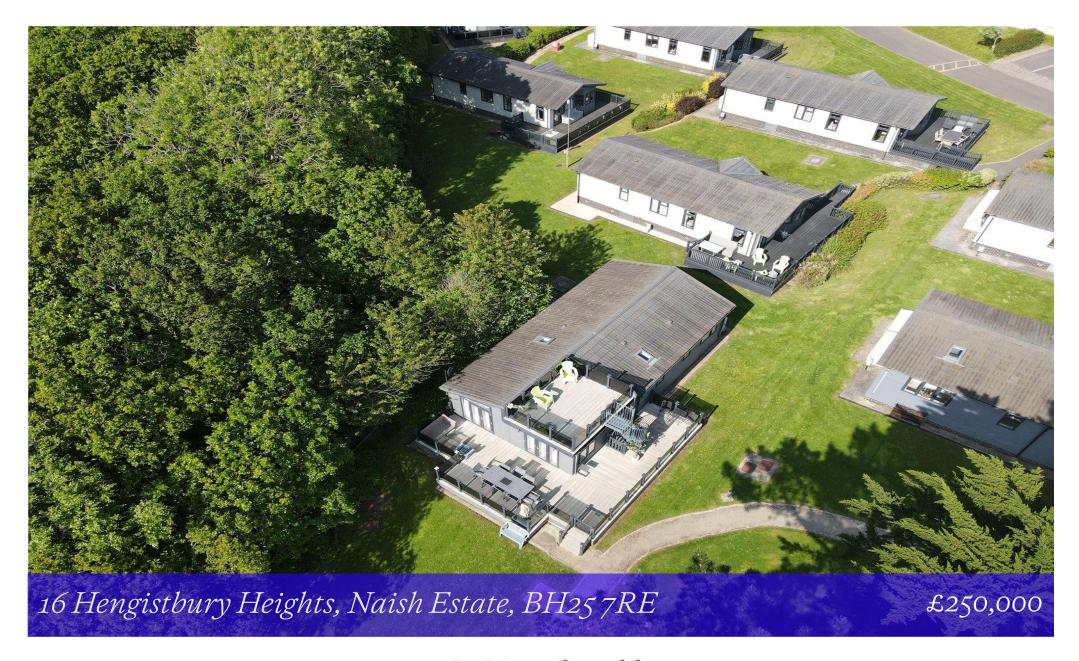

16 Hengistbury Heights Naish Estate Barton On Sea BH25 7RE This highly impressive Omar Skyline is situated on the popular Hengistbury Heights development on the sought after Naish Country Park. The property offers bright and modern accommodation with features including an open planned kitchen/living area, three bedrooms, two bathrooms, a large private decking area and a roof terrace with sea views.

## Gardens & Grounds

At the front and the side of the property is a generous area of private decking surrounded by a smoked glass balustrade making a fantastic space for outside entertaining with a spiral staircase leading up to the roof terrace with fantastic views out to the Solent.