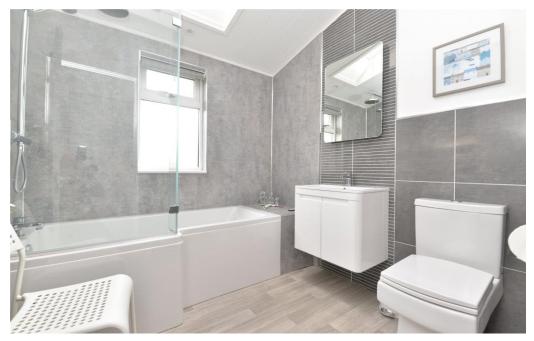

The internal hallway has a vaulted ceiling, a double coats cupboard, airing cupboard housing the pressurised hot water cylinder and further storage cupboard.

The high specification bathroom has a P shaped bath with a mixer tap over, independent thermostatic shower with glass shower screen, chrome heated towel rail, wall mounted colour TV, wall hung wash hand basin with mixer tap over and storage beneath, WC and part tiled walls.