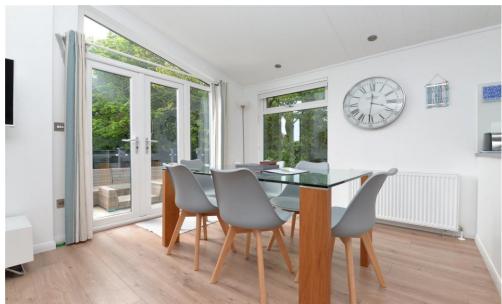

# The Property

The front door leads through to the fantastic open plan sitting room with double casement doors leading out to the private decking and a bright triple aspect and opens through to the kitchen/dining room with a fantastic range of modern grey wall and base units with a contrasting worktop, stainless steel one and a half bowl sink with mixer tap over and integrated appliances include a five burner induction hob with extractor fan over, double oven, washing machine, Bosch dishwasher and tall stand up fridge freezer. There is a useful breakfast bar, a dining area with a glass six seater table and chairs, double casement doors leading out to the decking and a built in sound system which continues through the whole of the lodge.