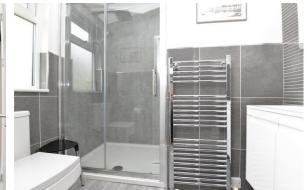

The ensuite comprises of a wall hung wash hand basin with mixer tap over and storage beneath, WC, chrome heated towel rail and walk in double shower with sliding glass shower doors and thermostatic shower attachments.