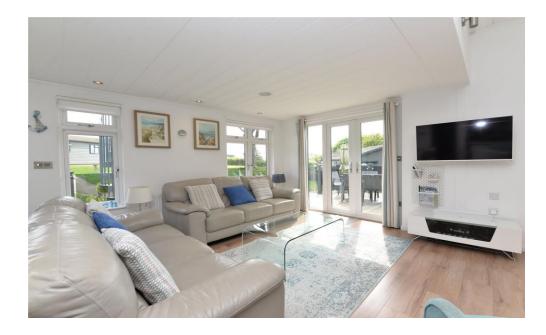

# The Property

The front door leads through to the fantastic open plan sitting room with double casement doors leading out to the private decking and a bright triple aspect and opens through to the kitchen/dining room with a fantastic range of modern grey wall and base units with a contrasting worktop, stainless steel one and a half bowl sink with mixer tap over and integrated appliances include a five burner induction hob with extractor fan over, double oven, washing machine, Bosch dishwasher and tall stand up fridge freezer. There is a useful breakfast bar, a dining area with a glass six seater table and chairs, double casement doors leading out to the decking and a built in sound system which continues through the whole of the lodge.