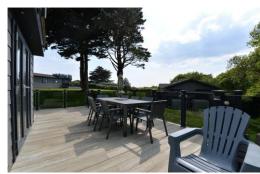

## Gardens & Grounds

At the front and the side of the property is a generous area of private decking surrounded by a smoked glass balustrade making a fantastic space for outside entertaining with a spiral staircase leading up to the roof terrace with fantastic views out to the Solent.