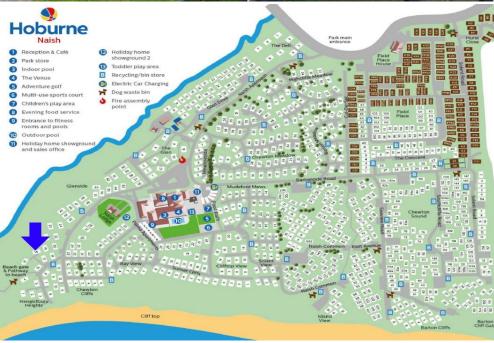

### Situation

Superb clifftop location with easy access to the beautiful beaches, the stunning clifftop walks, the open forest of the New Forest National Park and the nearby towns of Highcliffe on Sea and New Milton, Facilities include an impressive entertainment complex, heated pools, adventure golf, fitness suite, multi-use games area, brasserie and café among others.

### **Directions**

From Mitchells proceed along Old Milton Road, across at the roundabout continuing along Old Milton Road and upon reaching the T junction turn right onto Christchurch Road. After approximately one mile turn left into Naish Holiday Village, continue towards the clubhouse, bear right following the signs to Hengistbury Height, head towards to the clifftop and the park home will be found in front of you.