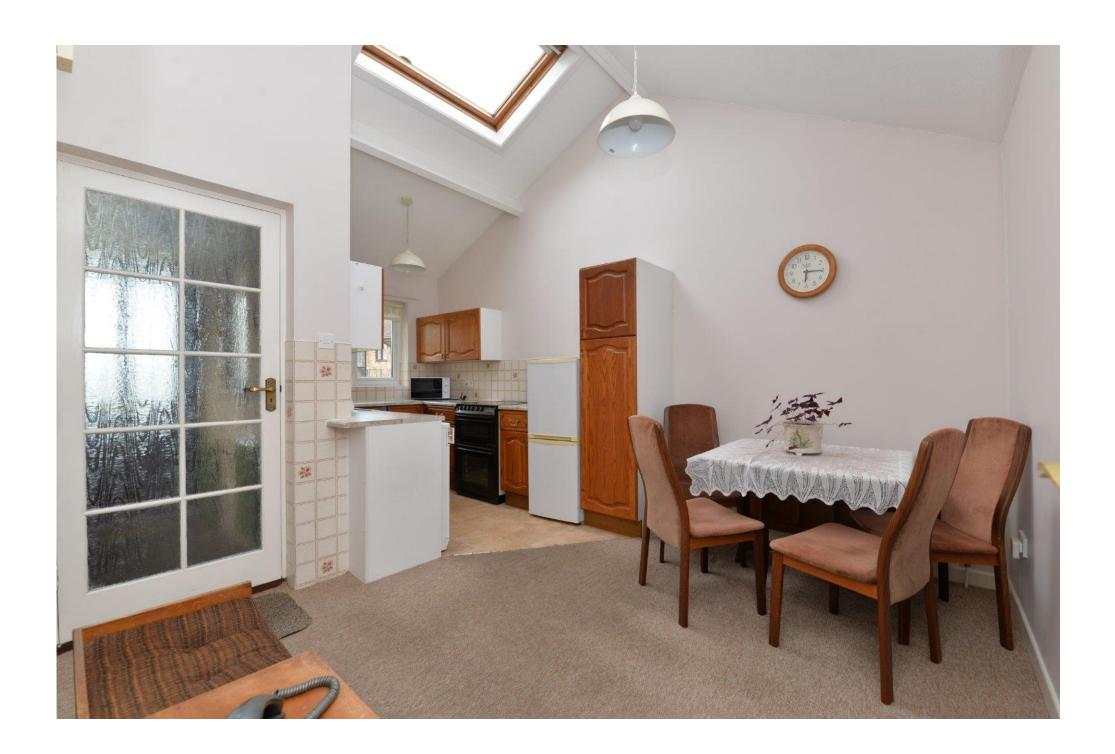

## The Property

Entrance hall with UPVC front door, UPVC double glazed window, gas and electric meter, useful coat hooks and an outside tap.

The kitchen/dining room is a particular feature of the bungalow with a vaulted ceiling with a Velux window, ample space for four seater table and chairs, a lovely range of solid wood wall and base units with a contrasting worktop, stainless steel sink with drainer, space and plumbing for washing machine, free standing cooker and tall stand up fridge freezer, tiled splashback, central heating controls and has a bright double aspect.