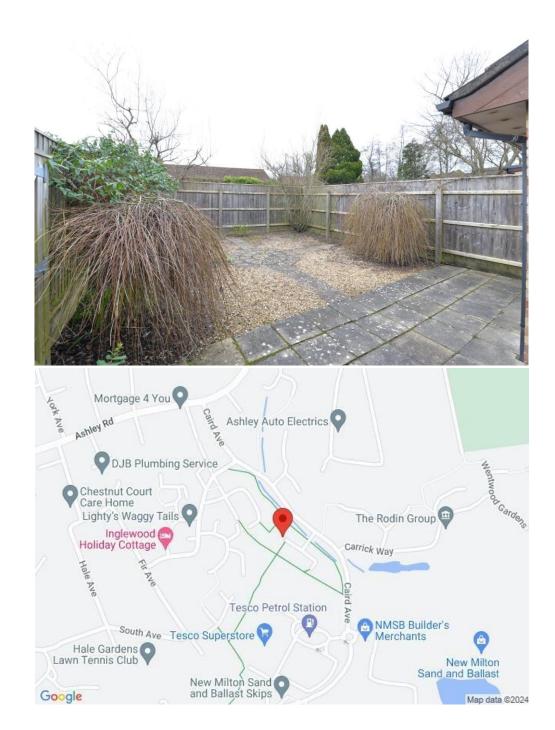

## Gardens & Grounds

To the front of the property is a small area of lawn with a slabbed path leading to the front door.

To the rear of the property is a generous area of patio, high level fencing making the garden extremely private and secluded, side gate for access and has been hard landscaped for ease of maintenance.