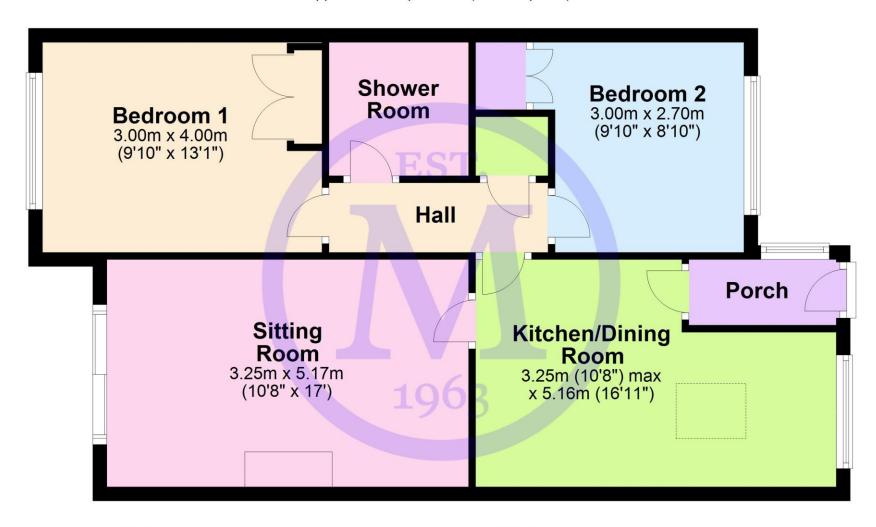

## Services

- Mains gas, electric, drainage and water
- Ocuncil Tax Band D
- Energy Performance Rating To be confirmed

Floor Plan

Approx. 64.9 sq. metres (699.1 sq. feet)

'Whilst every attempt has been made to ensure the accuracy of this floor plan, the measurements of doors, windows, rooms and any other items are approximate and no responsibility is taken for any error, omission or mis-statement. This plan is for illustrative purposes only and should be used as such by any prospective purchaser.'

Plan produced using PlanUp.

19 Glengarry, New Milton