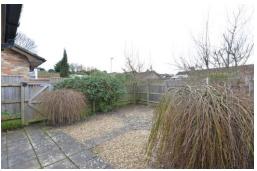

## Gardens & Grounds

To the front of the property is a small area of lawn with a slabbed path leading to the front door.

To the rear of the property is a generous area of patio, high level fencing making the garden extremely private and secluded, side gate for access and has been hard landscaped for ease of maintenance.