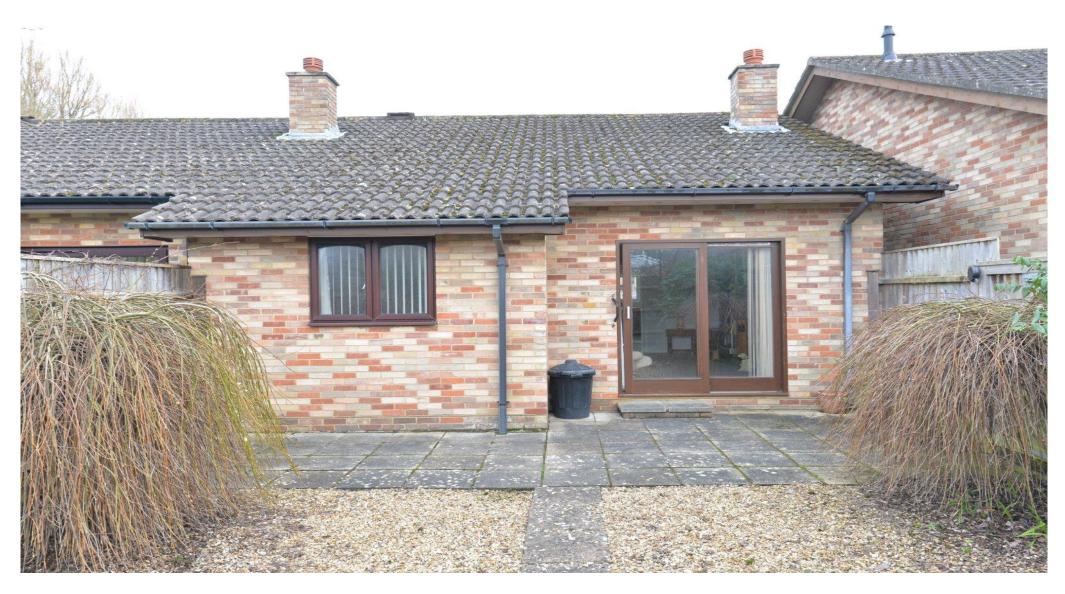

## Gardens & Grounds

To the front of the property is a small area of lawn with a slabbed path leading to the front door.

To the rear of the property is a generous area of patio, high level fencing making the garden extremely private and secluded, side gate for access and has been hard landscaped for ease of maintenance.

The sitting room is a fantastic size with a TV aerial point, ample space for three piece suite, double radiator and sliding patio doors onto the patio and rear garden.

The hallway has a central heating thermostat and airing cupboard housing the hot water cylinder with plenty of slated shelves for storage.