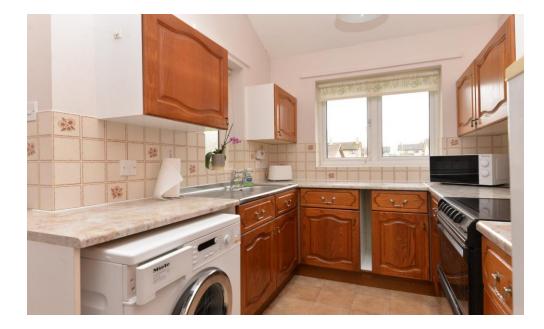

## The Property

Entrance hall with UPVC front door, UPVC double glazed window, gas and electric meter, useful coat hooks and an outside tap.

The kitchen/dining room is a particular feature of the bungalow with a vaulted ceiling with a Velux window, ample space for four seater table and chairs, a lovely range of solid wood wall and base units with a contrasting worktop, stainless steel sink with drainer, space and plumbing for washing machine, free standing cooker and tall stand up fridge freezer, tiled splashback, central heating controls and has a bright double aspect.