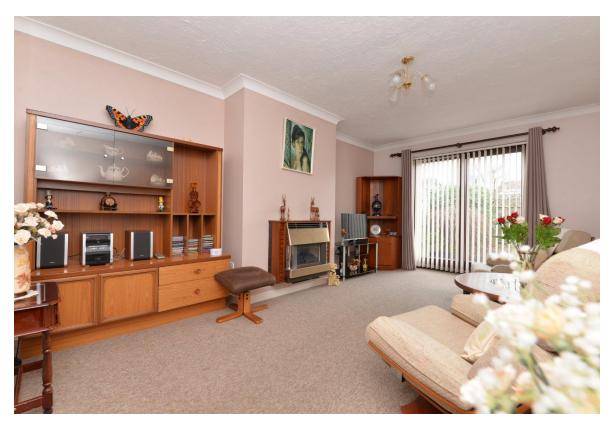

The sitting room is a fantastic size with a TV aerial point, ample space for three piece suite, double radiator and sliding patio doors onto the patio and rear garden.

The hallway has a central heating thermostat and airing cupboard housing the hot water cylinder with plenty of slated shelves for storage.