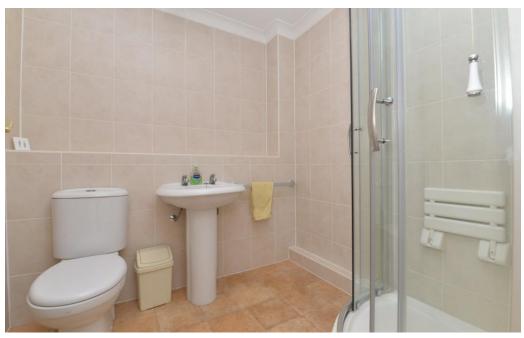

The modern shower room has recently been refitted and now benefits from having tile effect flooring, fully tiled walls and a modern suite comprising a WC, pedestal wash hand basin, corner shower cubicle with thermostatic, chrome heated towel rail and extractor fan.