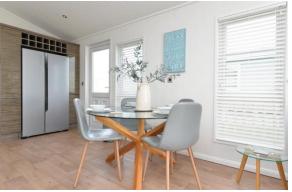

## The Property

Side entrance door into the open plan living/kitchen/dining space with ample space for dining suite and a breakfast bar separating the kitchen from the living room. This room enjoys a triple aspect with casement doors onto the front decking, vaulted ceiling and a light wood vinyl flooring throughout the entire space.

The kitchen comprises of wood effect gloss storage cupboard with a generous amount of worktop, integral items comprise of slimline dishwasher, washing machine, Bosch electric oven and hob with extractor fan over and an American fridge freezer with has been custom fitted with storage around.