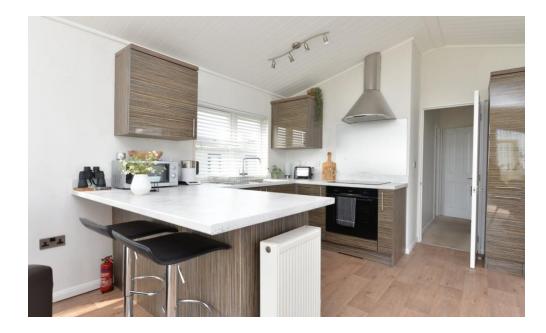

The kitchen comprises of wood effect gloss storage cupboard with a generous amount of worktop, integral items comprise of slimline dishwasher, washing machine, Bosch electric oven and hob with extractor fan over and an American fridge freezer with has been custom fitted with storage around.