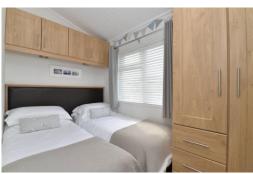

Bedroom two being a good size twin room with overhead storage and built in wardrobe with drawers and a westerly facing window.

Family bathroom with a dark wood vinyl flooring, wash hand basin inset into vanity unit with storage under, dual flush WC and jacuzzi bath with shower fitting over, window, ladder towel rail and cupboard housing the high pressure water system and electric boiler.