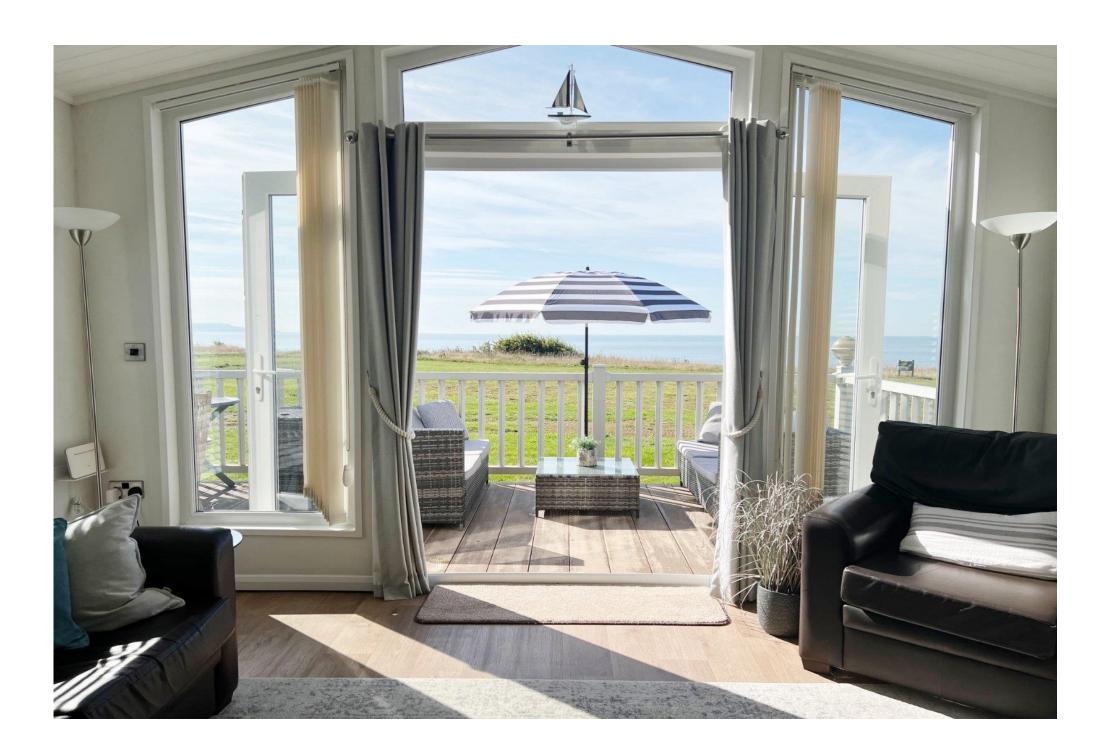

## The Property

Side entrance door into the open plan living/kitchen/dining space with ample space for dining suite and a breakfast bar separating the kitchen from the living room. This room enjoys a triple aspect with casement doors onto the front decking, vaulted ceiling and a light wood vinyl flooring throughout the entire space.

## Gardens & Grounds

To the front of the property there is a large wrap around decking with a gate for access, ample space for a six seater table and chairs and additional seating.

To the side of the property there is an allocated parking space and the property sits just a few steps from all amenities.