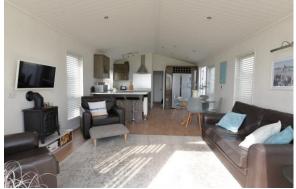

## The Property

Side entrance door into the open plan living/kitchen/dining space with ample space for dining suite and a breakfast bar separating the kitchen from the living room. This room enjoys a triple aspect with casement doors onto the front decking, vaulted ceiling and a light wood vinyl flooring throughout the entire space.

## Gardens & Grounds

To the front of the property there is a large wrap around decking with a gate for access, ample space for a six seater table and chairs and additional seating.

To the side of the property there is an allocated parking space and the property sits just a few steps from all amenities.