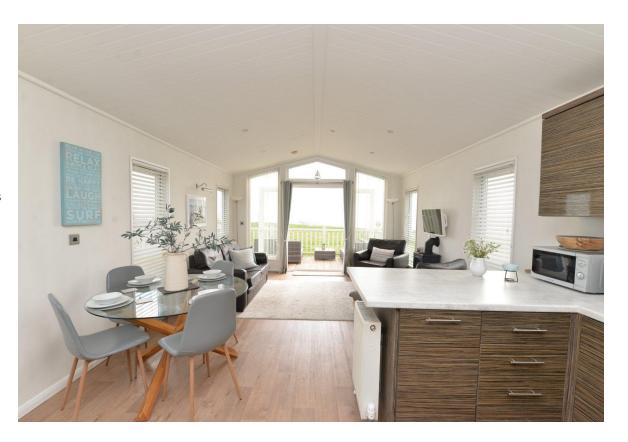

## The Property

Side entrance door into the open plan living/kitchen/dining space with ample space for dining suite and a breakfast bar separating the kitchen from the living room. This room enjoys a triple aspect with casement doors onto the front decking, vaulted ceiling and a light wood vinyl flooring throughout the entire space.

The kitchen comprises of wood effect gloss storage cupboard with a generous amount of worktop, integral items comprise of slimline dishwasher, washing machine, Bosch electric oven and hob with extractor fan over and an American fridge freezer with has been custom fitted with storage around.

## Gardens & Grounds

To the front of the property there is a large wrap around decking with a gate for access, ample space for a six seater table and chairs and additional seating.

To the side of the property there is an allocated parking space and the property sits just a few steps from all amenities.