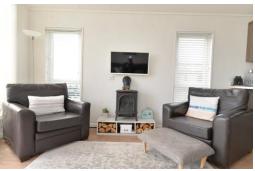

## The Property

Side entrance door into the open plan living/kitchen/dining space with ample space for dining suite and a breakfast bar separating the kitchen from the living room. This room enjoys a triple aspect with casement doors onto the front decking, vaulted ceiling and a light wood vinyl flooring throughout the entire space.