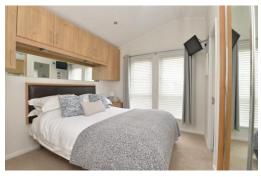

Master bedroom is a generous sized double bedroom with storage overhead, matching bedside tables, a double width wardrobe with sliding mirrored doors and en suite with dark wood vinyl flooring, circular wash hand basin inset into vanity unit with storage under and mirrored cabinet over, dual flush WC, Chrome ladder style towel rail and walk in shower cubicle with power shower.