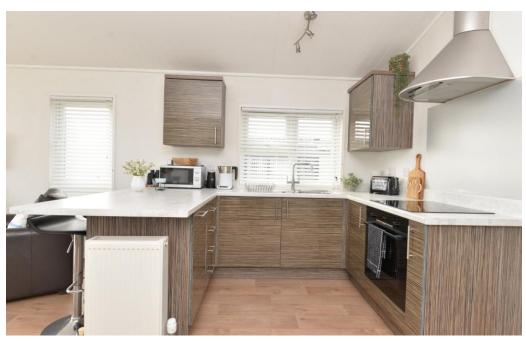

The kitchen comprises of wood effect gloss storage cupboard with a generous amount of worktop, integral items comprise of slimline dishwasher, washing machine, Bosch electric oven and hob with extractor fan over and an American fridge freezer with has been custom fitted with storage around.