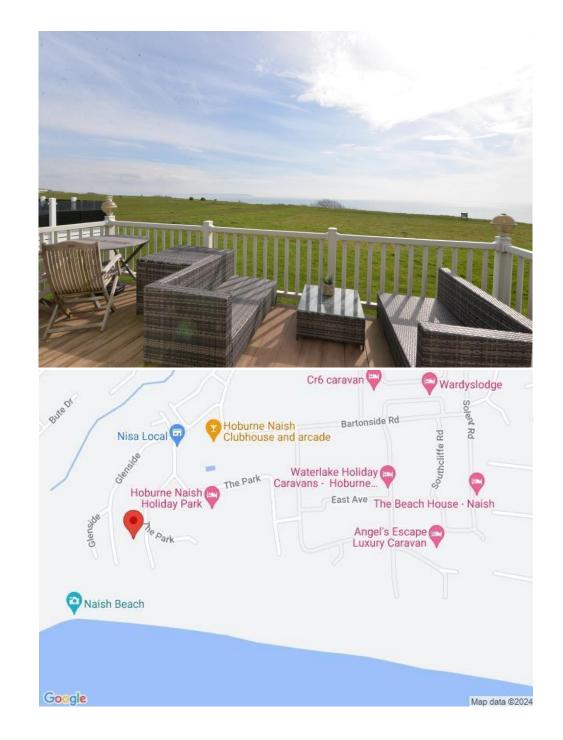

#### Situation

Barton on Sea is a suburb of New Milton and occupies an enviable position on a picturesque stretch of the Solent coastline with stunning views over Christchurch bay to the Isle of Wight and beautiful coastal walks in both directions. Fuelled by its excellent location, the nearby open forest of the New Forest National Park, main line rail links to London Waterloo, quality schooling, luxury restaurants including the renowned Chewton Glen hotel and Pebble Beach on the cliff top, a links style 27 hole golf course, Barton on Sea is an extremely popular choice for those relocating to the coast.

#### **Directions**

From Mitchells proceed along Old Milton Road and upon reaching Christchurch Road, turn right. After approximately one mile turn left into Naish, continue towards the sales office and turn right where Chewton Cliff will be found up ahead.