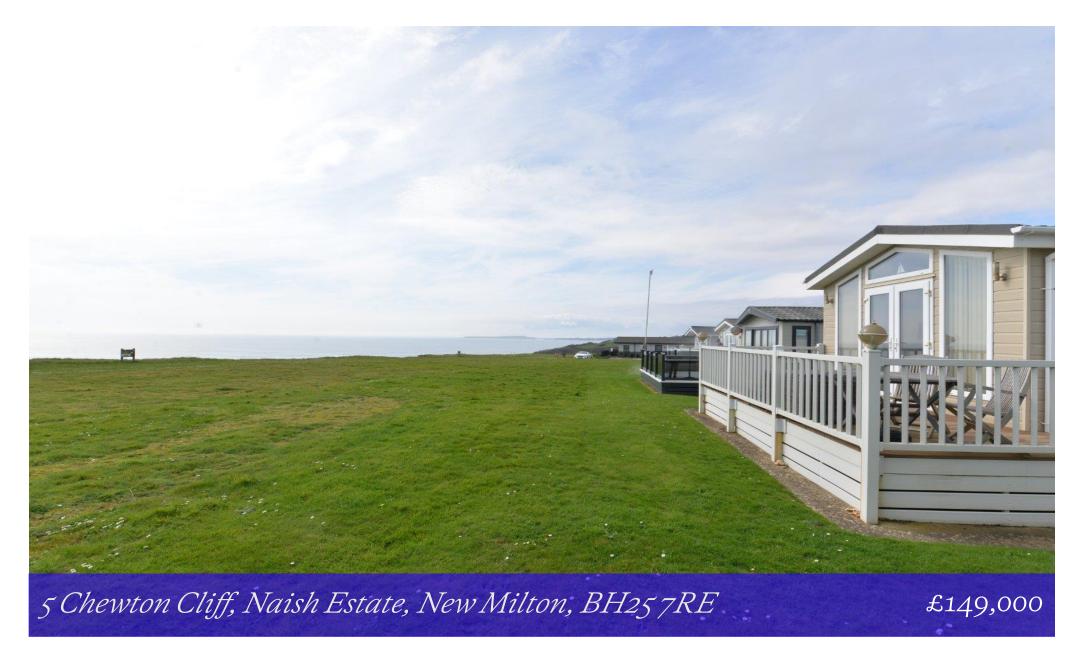

# Mitchells 1963 - TODAY

5 Chewton Cliff
Christchurch Road
New Milton
Hampshire
BH25 7RE

A highly impressive and fantastically positioned two bedrooms six birth luxury lodge which occupies one of the finest positions on the front row at Hoburne's flagship park, Naish Estate. The lodge is presented in 'as new' condition and boasts a superb open plan living space with generous decking enjoying the view, two good size bathrooms and excellent storage throughout. There is allocated parking and the lodge is situated only a short walk from Hoburne Naish's clubhouse and all facilities.

## Gardens & Grounds

To the front of the property there is a large wrap around decking with a gate for access, ample space for a six seater table and chairs and additional seating.

To the side of the property there is an allocated parking space and the property sits just a few steps from all amenities.