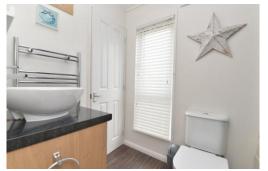

Master bedroom is a generous sized double bedroom with storage overhead, matching bedside tables, a double width wardrobe with sliding mirrored doors and en suite with dark wood vinyl flooring, circular wash hand basin inset into vanity unit with storage under and mirrored cabinet over, dual flush WC, Chrome ladder style towel rail and walk in shower cubicle with power shower.

Bedroom two being a good size twin room with overhead storage and built in wardrobe with drawers and a westerly facing window.

Family bathroom with a dark wood vinyl flooring, wash hand basin inset into vanity unit with storage under, dual flush WC and jacuzzi bath with shower fitting over, window, ladder towel rail and cupboard housing the high pressure water system and electric boiler.