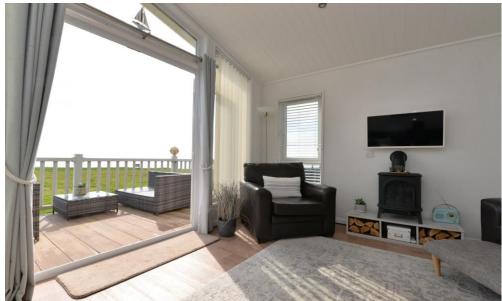

## The Property

Side entrance door into the open plan living/kitchen/dining space with ample space for dining suite and a breakfast bar separating the kitchen from the living room. This room enjoys a triple aspect with casement doors onto the front decking, vaulted ceiling and a light wood vinyl flooring throughout the entire space.