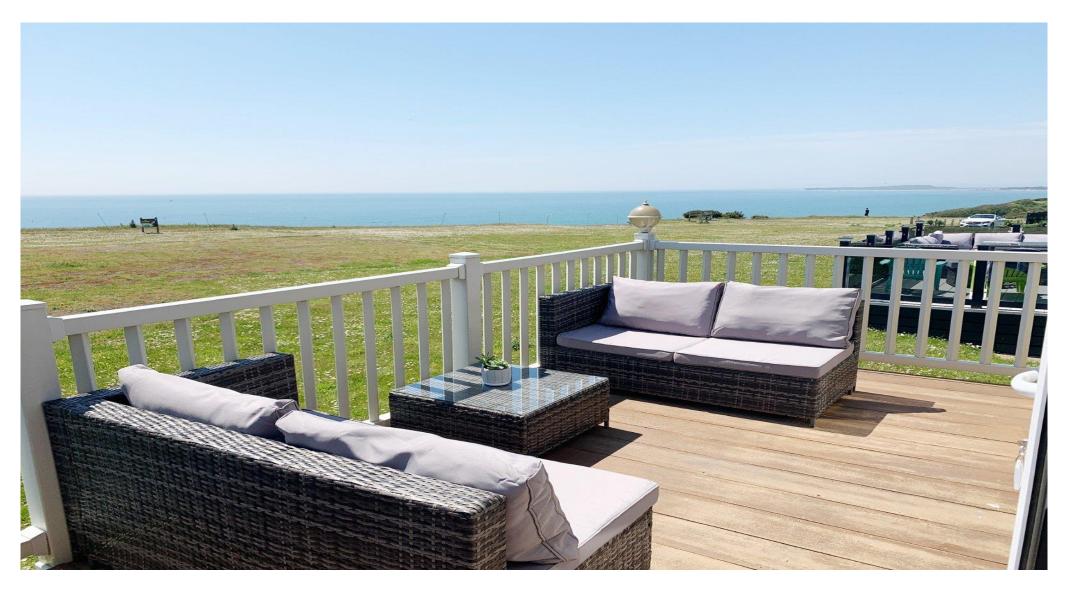

## Gardens & Grounds

To the front of the property there is a large wrap around decking with a gate for access, ample space for a six seater table and chairs and additional seating.

To the side of the property there is an allocated parking space and the property sits just a few steps from all amenities.