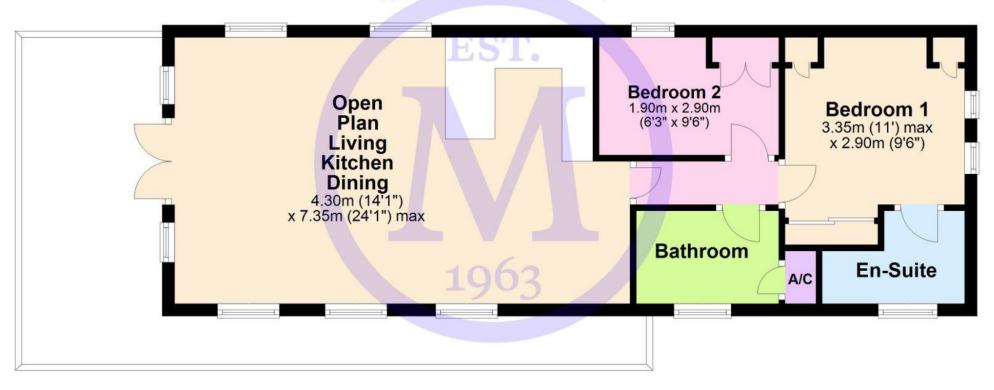

#### **Ground Floor**

Approx. 54.8 sq. metres (590.1 sq. feet)

'Whilst every attempt has been made to ensure the accuracy of this floor plan, the measurements of doors, windows, rooms and any other items are approximate and no responsibility is taken for any error, omission or mis-statement. This plan is for illustrative purposes only and should be used as such by any prospective purchaser.'

Plan produced using PlanUp.

5 Chewton Cliff, Naish Estate