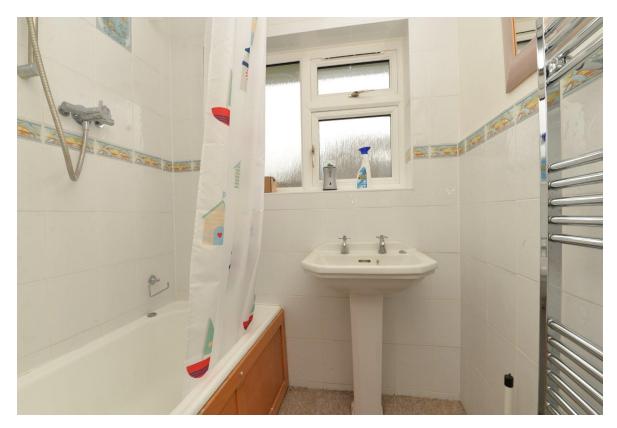

Two double bedrooms, one with an excellent range of built in bedroom furniture.

Bathroom fitted with a white suite comprising a panel bath with an independent Mira shower over, wash basin, chrome ladder style heated towel rail and attractive tiling.

Separate WC fitted with a white suite with attractive wall tiling.