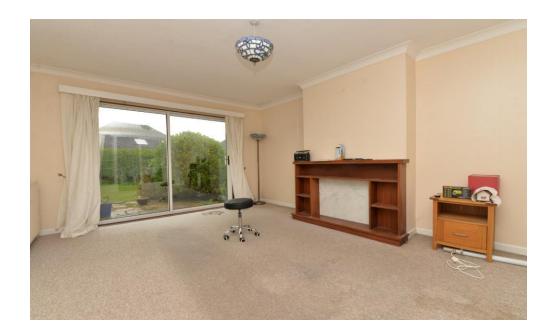

Lovely double aspect sitting/dining room with double glazed sliding patio doors to outside and a lovely outlook over the gardens.

Good sized kitchen/breakfast room fitted with a range of timber effect wall and base units with a contrasting dark worktop and an inset sink unit with mixer tap over, integrated double electric oven, four burner gas hob and extractor, space for washing machine and tall fridge freezer, ample room for breakfast table, UPVC double glazed door to outside, boiler cupboard housing a wall mounted Baxi gas fired boiler and a private outlook over the rear garden.