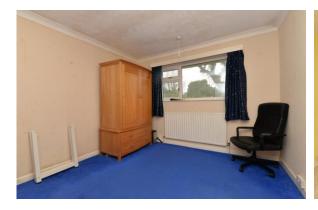

Two double bedrooms, one with an excellent range of built in bedroom furniture.

Bathroom fitted with a white suite comprising a panel bath with an independent Mira shower over, wash basin, chrome ladder style heated towel rail and attractive tiling.