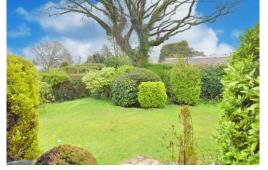

## Gardens & Grounds

The property sits on a good sized mature plot with a tarmac driveway extending along one side of the property providing good off road parking and leading to the detached garage with a pitched roof and up and over door. The remainder of the front garden is laid mainly to lawn with mature conifer and shrub borders.

Adjoining the rear of the property is an area of textured paved patio with the remainder laid mainly to lawn with mature hedging providing a good degree of privacy.