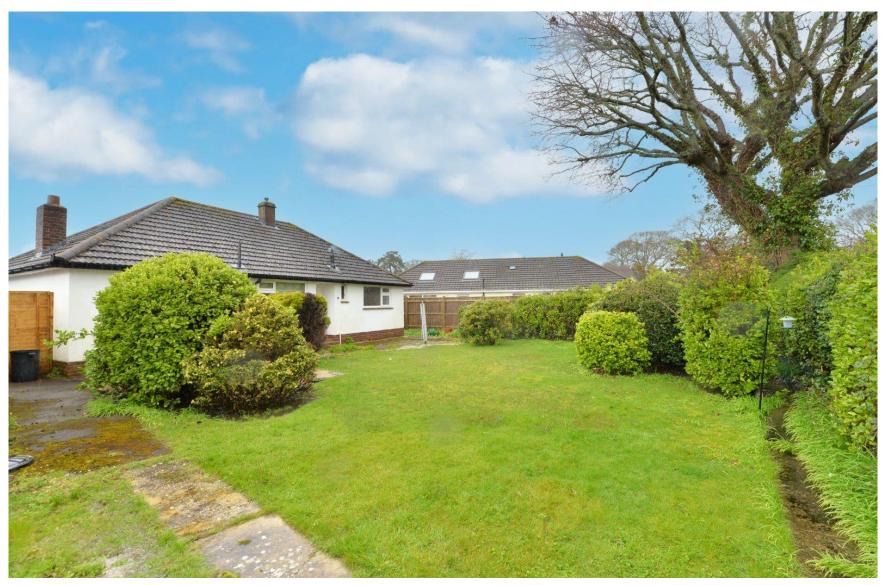

## Gardens & Grounds

The property sits on a good sized mature plot with a tarmac driveway extending along one side of the property providing good off road parking and leading to the detached garage with a pitched roof and up and over door. The remainder of the front garden is laid mainly to lawn with mature conifer and shrub borders.

Adjoining the rear of the property is an area of textured paved patio with the remainder laid mainly to lawn with mature hedging providing a good degree of privacy.