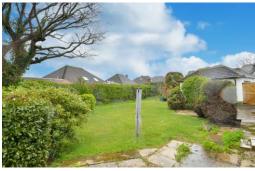

## Gardens & Grounds

The property sits on a good sized mature plot with a tarmac driveway extending along one side of the property providing good off road parking and leading to the detached garage with a pitched roof and up and over door. The remainder of the front garden is laid mainly to lawn with mature conifer and shrub borders.

Adjoining the rear of the property is an area of textured paved patio with the remainder laid mainly to lawn with mature hedging providing a good degree of privacy.