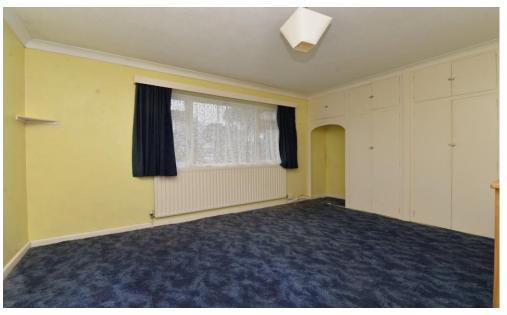

Two double bedrooms, one with an excellent range of built in bedroom furniture.

Bathroom fitted with a white suite comprising a panel bath with an independent Mira shower over, wash basin, chrome ladder style heated towel rail and attractive tiling.