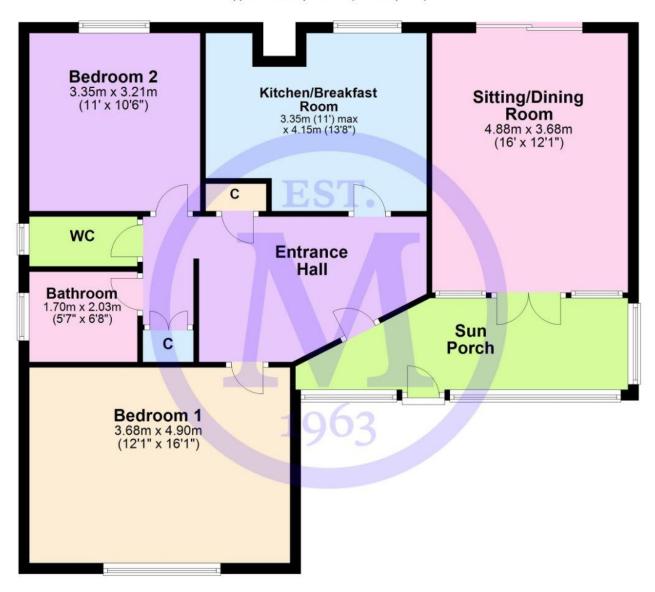

#### Floor Plan

Approx. 90.8 sq. metres (976.8 sq. feet)

'Whilst every attempt has been made to ensure the accuracy of this floor plan, the measurements of doors, windows, rooms and any other items are approximate and no responsibility is taken for any error, omission or mis-statement. This plan is for illustrative purposes only and should be used as such by any prospective purchaser.'

Plan produced using PlanUp.

4 Albany Close, Barton on Sea, New Milton