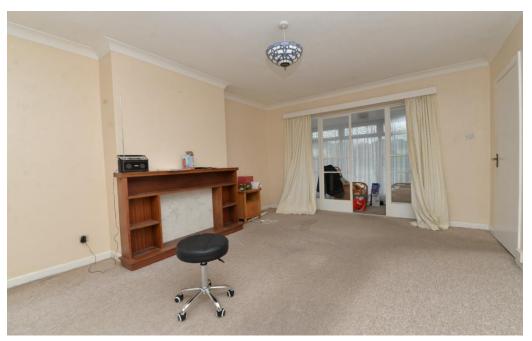

Lovely double aspect sitting/dining room with double glazed sliding patio doors to outside and a lovely outlook over the gardens.

Good sized kitchen/breakfast room fitted with a range of timber effect wall and base units with a contrasting dark worktop and an inset sink unit with mixer tap over, integrated double electric oven, four burner gas hob and extractor, space for washing machine and tall fridge freezer, ample room for breakfast table, UPVC double glazed door to outside, boiler cupboard housing a wall mounted Baxi gas fired boiler and a private outlook over the rear garden.