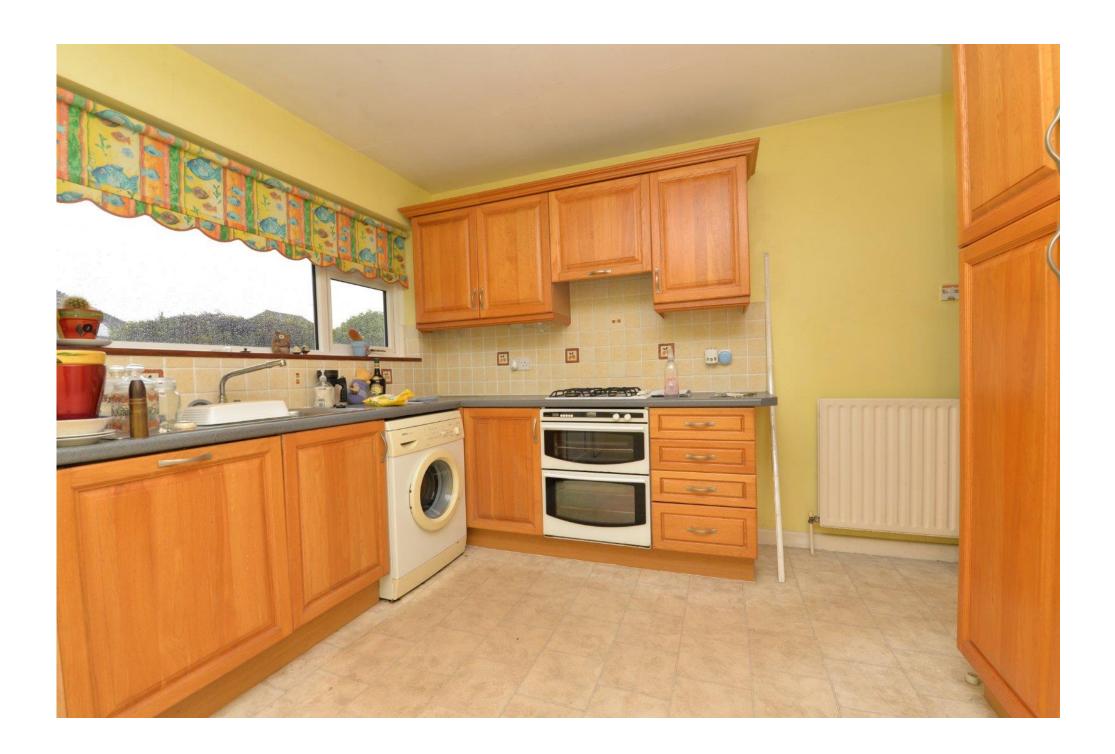

Lovely double aspect sitting/dining room with double glazed sliding patio doors to outside and a lovely outlook over the gardens.

Good sized kitchen/breakfast room fitted with a range of timber effect wall and base units with a contrasting dark worktop and an inset sink unit with mixer tap over, integrated double electric oven, four burner gas hob and extractor, space for washing machine and tall fridge freezer, ample room for breakfast table, UPVC double glazed door to outside, boiler cupboard housing a wall mounted Baxi gas fired boiler and a private outlook over the rear garden.