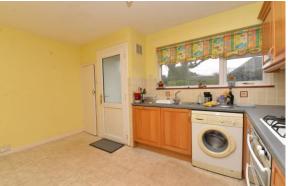

Lovely double aspect sitting/dining room with double glazed sliding patio doors to outside and a lovely outlook over the gardens.

Good sized kitchen/breakfast room fitted with a range of timber effect wall and base units with a contrasting dark worktop and an inset sink unit with mixer tap over, integrated double electric oven, four burner gas hob and extractor, space for washing machine and tall fridge freezer, ample room for breakfast table, UPVC double glazed door to outside, boiler cupboard housing a wall mounted Baxi gas fired boiler and a private outlook over the rear garden.