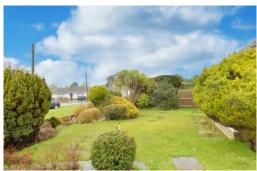

## Gardens & Grounds

The property sits on a good sized mature plot with a tarmac driveway extending along one side of the property providing good off road parking and leading to the detached garage with a pitched roof and up and over door. The remainder of the front garden is laid mainly to lawn with mature conifer and shrub borders.

Adjoining the rear of the property is an area of textured paved patio with the remainder laid mainly to lawn with mature hedging providing a good degree of privacy.