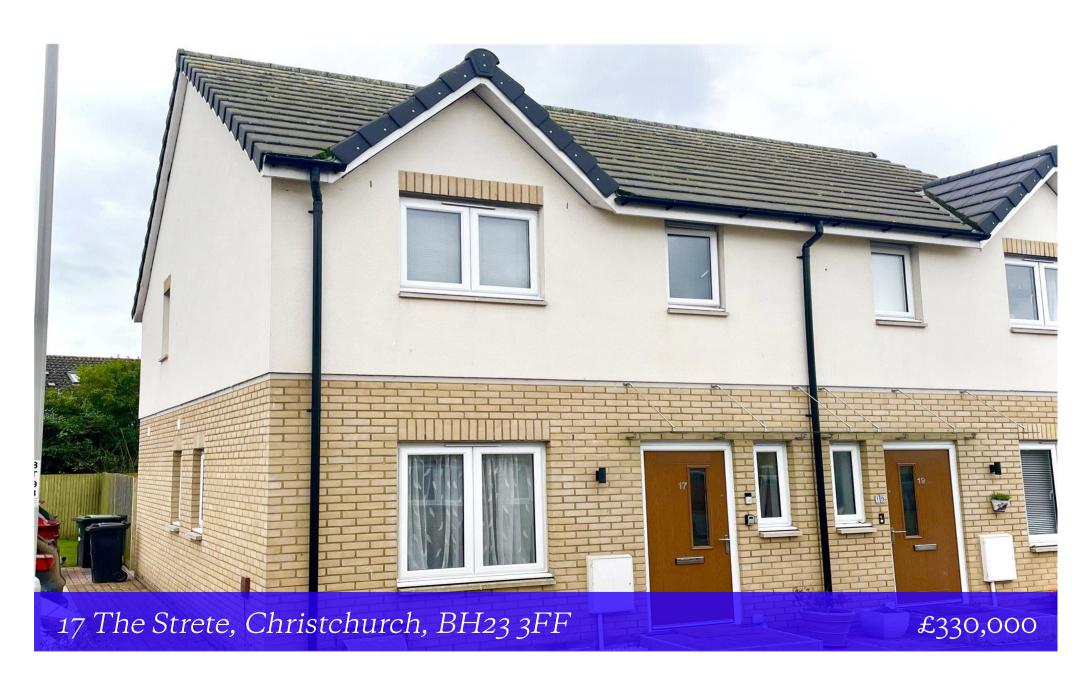

## 17 The Strete Christchurch, BH23 3FF

A spacious semi-detached house of nearly 800 sq.ft that enjoys a sunny, private garden to the rear and allocated off road parking for two cars.

This lovely home is bright and airy and benefits from two good sized bedrooms, a modern family bathroom and separate ground floor w/c. The generous living accommodation comprises of a large lounge and modern kitchen/diner. The property is presented in good order throughout and benefits from the remainder of its NHBC 10 year guarantee.

- Semi-detached house of nearly 800 sq.ft.
- Two first floor bedrooms with fitted cupboards
- Lovely spacious lounge
- Modern kitchen/dining room with access onto the garden
- First floor family bathroom and downstairs w/c
- Fantastic level garden to the rear
- Allocated parking for two cars adjacent to the house
- Gas fired central heating and UPVC double glazing
- Remainder of 10 year NHBC guarantee (4 years)
- Council Tax Band 'C' £1971.54
- EPC rating 'TBC'