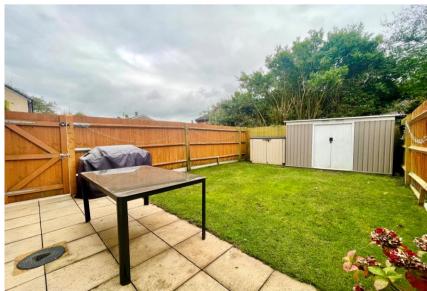

## 17 The Strete Christchurch, BH23 3FF

A spacious semi-detached house of nearly 800 sq.ft that enjoys a sunny, private garden to the rear and allocated off road parking for two cars.

This lovely home is bright and airy and benefits from two good sized bedrooms, a modern family bathroom and separate ground floor w/c. The generous living accommodation comprises of a large lounge and modern kitchen/diner. The property is presented in good order throughout and benefits from the remainder of its NHBC 10 year guarantee.

- Semi-detached house of nearly 800 sq.ft.
- Two first floor bedrooms with fitted cupboards
- Lovely spacious lounge
- Modern kitchen/dining room with access onto the garden
- First floor family bathroom and downstairs w/c
- Fantastic level garden to the rear
- Allocated parking for two cars adjacent to the house
- Gas fired central heating and UPVC double glazing
- Remainder of 10 year NHBC guarantee (4 years)
- Council Tax Band 'C' £1971.54
- EPC rating 'TBC'