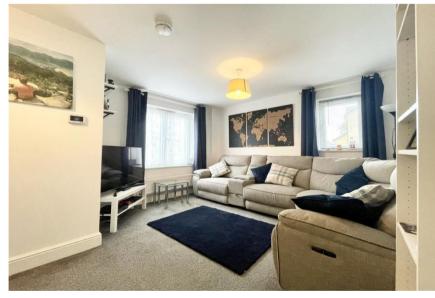

## 17 The Strete Christchurch, BH23 3FF

A spacious semi-detached house of nearly 800 sq.ft that enjoys a sunny, private garden to the rear and allocated off road parking for two cars.

This lovely home is bright and airy and benefits from two good sized bedrooms, a modern family bathroom and separate ground floor w/c. The generous living accommodation comprises of a large lounge and modern kitchen/diner. The property is presented in good order throughout and benefits from the remainder of its NHBC 10 year guarantee.

- Semi-detached house of nearly 800 sq.ft.
- Two first floor bedrooms with fitted cupboards
- Lovely spacious lounge
- Modern kitchen/dining room with access onto the garden
- First floor family bathroom and downstairs w/c
- Fantastic level garden to the rear
- Allocated parking for two cars adjacent to the house
- Gas fired central heating and UPVC double glazing
- Remainder of 10 year NHBC guarantee (4 years)
- Council Tax Band 'C' £1971.54
- EPC rating 'TBC'