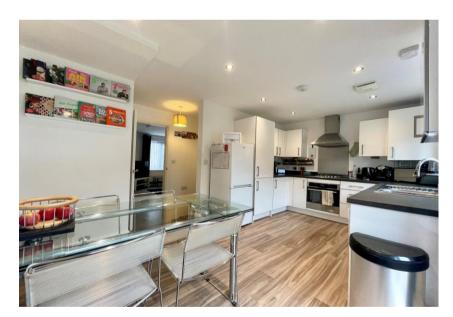

## 17 The Strete Christchurch, BH23 3FF

A spacious semi-detached house of nearly 800 sq.ft that enjoys a sunny, private garden to the rear and allocated off road parking for two cars.

This lovely home is bright and airy and benefits from two good sized bedrooms, a modern family bathroom and separate ground floor w/c. The generous living accommodation comprises of a large lounge and modern kitchen/diner. The property is presented in good order throughout and benefits from the remainder of its NHBC 10 year guarantee.

- Semi-detached house of nearly 800 sq.ft.
- Two first floor bedrooms with fitted cupboards
- Lovely spacious lounge
- Modern kitchen/dining room with access onto the garden
- First floor family bathroom and downstairs w/c
- Fantastic level garden to the rear
- Allocated parking for two cars adjacent to the house
- Gas fired central heating and UPVC double glazing
- Remainder of 10 year NHBC guarantee (4 years)
- Council Tax Band 'C' £1971.54
- EPC rating 'TBC'