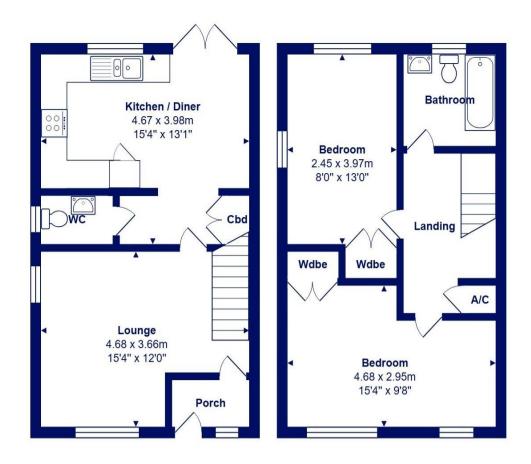

 $\label{eq:Total Area: 72.9 m^2 ... 784 ft^2}$  All measurements are approximate and for display purposes only

- Semi-detached house of nearly 800 sq.ft.
- Two first floor bedrooms with fitted cupboards
- Lovely spacious lounge
- Modern kitchen/dining room with access onto the garden
- First floor family bathroom and downstairs w/c
- Fantastic level garden to the rear
- Allocated parking for two cars adjacent to the house
- Gas fired central heating and UPVC double glazing
- Remainder of 10 year NHBC guarantee (4 years)
- Council Tax Band 'C' £1971.54
- EPC rating 'TBC'