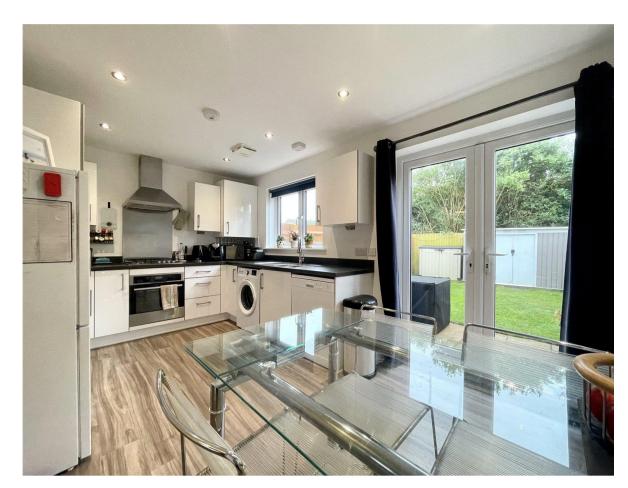

## 17 The Strete Christchurch, BH23 3FF

A spacious semi-detached house of nearly 800 sq.ft that enjoys a sunny, private garden to the rear and allocated off road parking for two cars.

This lovely home is bright and airy and benefits from two good sized bedrooms, a modern family bathroom and separate ground floor w/c. The generous living accommodation comprises of a large lounge and modern kitchen/diner. The property is presented in good order throughout and benefits from the remainder of its NHBC 10 year guarantee.

- Semi-detached house of nearly 800 sq.ft.
- Two first floor bedrooms with fitted cupboards
- Lovely spacious lounge
- Modern kitchen/dining room with access onto the garden
- First floor family bathroom and downstairs w/c
- Fantastic level garden to the rear
- Allocated parking for two cars adjacent to the house
- Gas fired central heating and UPVC double glazing
- Remainder of 10 year NHBC guarantee (4 years)
- Council Tax Band 'C' £1971.54
- EPC rating 'TBC'