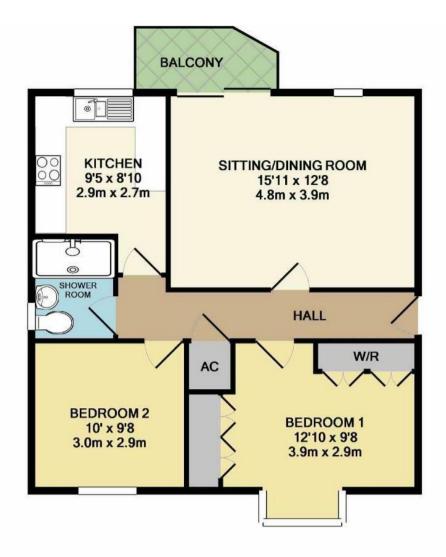

TOTAL APPROX. FLOOR AREA 648 SQ.FT. (60.2 SQ.M.)

Whilst every attempt has been made to ensure the accuracy of the floor plan contained here, measurements of doors, windows, rooms and any other items are approximate and no responsibility is taken for any error, omission, or mis-statement. This plan is for illustrative purposes only and should be used as such by any prospective purchaser. The services, systems and appliances shown have not been tested and no guarantee as to their operability or efficiency can be given Made with Metropix ©2019

- Two double bedrooms, one with fitted wardrobes
- A good size sitting/dining room with access on to the South facing sun balcony which has room for a table and chairs
- Smart kitchen with integrated appliances and outlook to the rear
- Fully tiled shower room
- Gas fired central heating, upvc double glazing & neutral décor throughout
- Security entry phone system
- Single garage in block at the rear
- Large private lock-up storage cupboard accessed from the communal hall
- Well tendered communal grounds and gardens with mature shrub beds and boarders, the driveway and gardens and illuminated by electric lighting
- Excellent location within walking distance of all the amenities the high street has to offer with the beach a little further on
- 999 year lease term from 1993
- Maintenance £1939.00 p/a
- Share in the freehold, thus no ground rent payable
- Council Tax 'D' £2175.21
- EPC 'C'