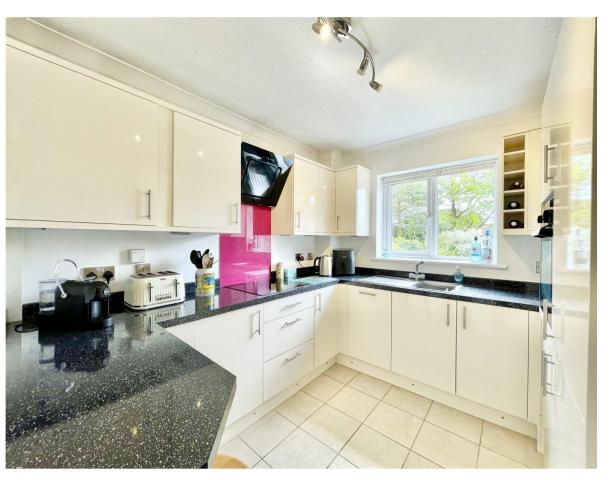

- Two double bedrooms, one with fitted wardrobes
- A good size sitting/dining room with access on to the South facing sun balcony which has room for a table and chairs
- Smart kitchen with integrated appliances and outlook to the rear
- Fully tiled shower room
- Gas fired central heating, upvc double glazing & neutral décor throughout
- Security entry phone system
- Single garage in block at the rear
- Large private lock-up storage cupboard accessed from the communal hall
- Well tendered communal grounds and gardens with mature shrub beds and boarders, the driveway and gardens and illuminated by electric lighting
- Excellent location within walking distance of all the amenities the high street has to offer with the beach a little further on
- 999 year lease term from 1993
- Maintenance £1939.00 p/a
- Share in the freehold, thus no ground rent payable
- Council Tax 'D' £2175.21
- EPC 'C'