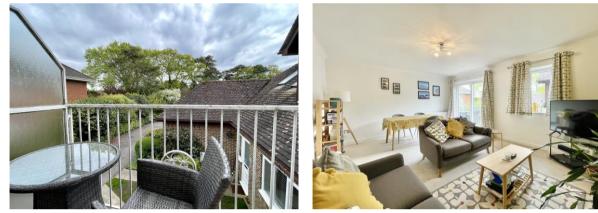

- Two double bedrooms, one with fitted wardrobes
- A good size sitting/dining room with access on to the South facing sun balcony which has room for a table and chairs
- Smart kitchen with integrated appliances and outlook to the rear
- Fully tiled shower room
- Gas fired central heating, upvc double glazing & neutral décor throughout
- Security entry phone system
- Single garage in block at the rear
- Large private lock-up storage cupboard accessed from the communal hall
- Well tendered communal grounds and gardens with mature shrub beds and boarders, the driveway and gardens and illuminated by electric lighting
- Excellent location within walking distance of all the amenities the high street has to offer with the beach a little further on
- 999 year lease term from 1993
- Maintenance £1939.00 p/a
- Share in the freehold, thus no ground rent payable
- Council Tax 'D' £2175.21
- EPC 'C'