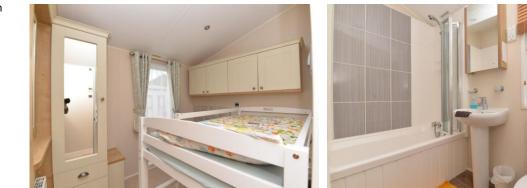

Bedroom two is a twin bedroom currently set up with bunk beds, UPVC window, wall mounted storage, built in wardrobe, radiator and TV aerial point.

The master bedroom is a particular feature of this property with king sized bed that lifts up for storage beneath, cupboard, built in TV, built in dressing table and walk in wardrobe.

The walk in wardrobe has hanging, chest of drawers and lighting.

The ensuite bathroom is a lovely size with suite comprising a pedestal wash hand basin with mixer tap over, WC, bath with mixer tap over, shower attachment with fold out glass shower screen, mirror fronted medicine cabinet, shaver point, underfloor heating, UPVC window and retractable extractor fan