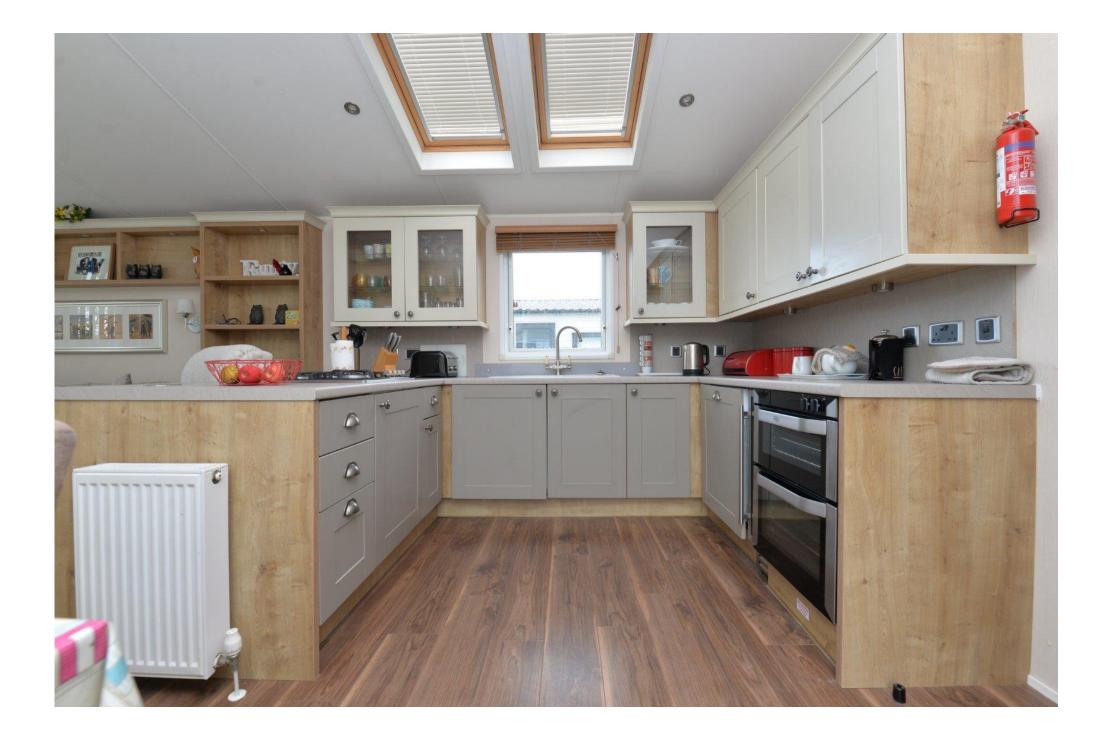

### The Property

Double casement doors leading to the kitchen/dining room with four seater table and chairs, shaker style wall and base units with contrasting stone effect worktop and integrated appliances include an under counter double oven, dishwasher, washing machine, wine cooler, four burner gas hob, sink with mixer tap over and drainer, splash back, built in microwave, and under counter fridge and separate freezer, has wood effect flooring, two Velux windows with built in blinds, UPVC window and this opens through to the sitting room.