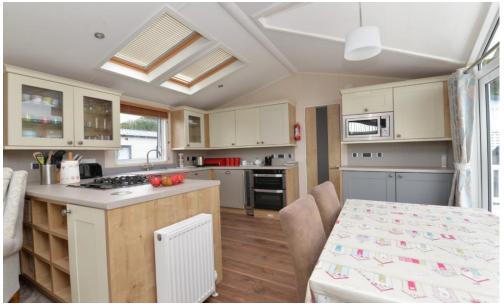

### The Property

Double casement doors leading to the kitchen/dining room with four seater table and chairs, shaker style wall and base units with contrasting stone effect worktop and integrated appliances include an under counter double oven, dishwasher, washing machine, wine cooler, four burner gas hob, sink with mixer tap over and drainer, splash back, built in microwave, and under counter fridge and separate freezer, has wood effect flooring, two Velux windows with built in blinds, UPVC window and this opens through to the sitting room.