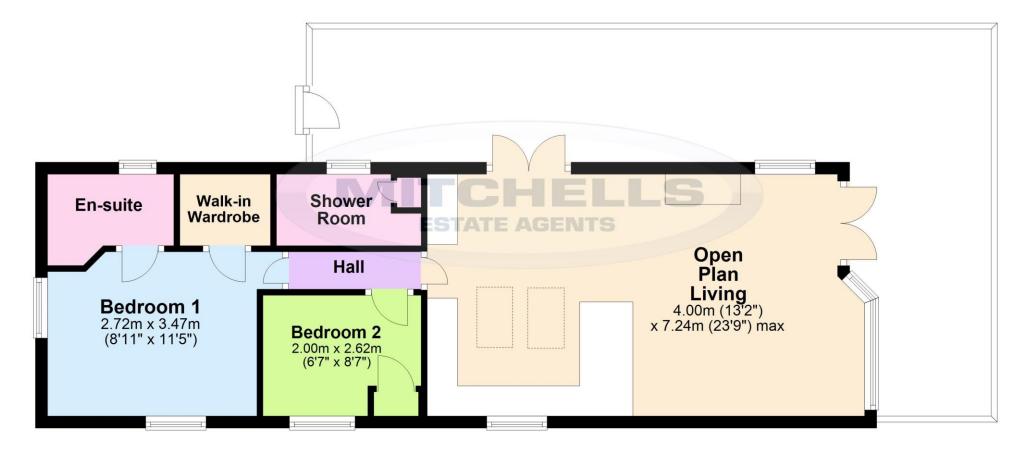

## Services

- Mains gas, electric, drainage and water
- Council Tax Band
- Energy Performance Rating To be confirmed

'Whilst every attempt has been made to ensure the accuracy of this floor plan, the measurements of doors, windows, rooms and any other items are approximate and no responsibility is taken for any error, omission or mis-statement. This plan is for illustrative purposes only and should be used as such by any prospective purchaser.'

Plan produced using PlanUp.

#### 177 Seabreeze, Shorefield Park, Lymington