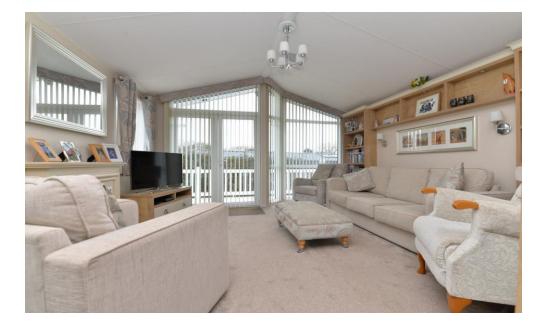

The sitting room has a bright double aspect with double casement doors leading out to the balcony, floor to ceiling windows, built in sound system, fireplace with timber mantle and built in electric fire, TV aerial point and three piece suite consisting of two arm chairs and a bed settee.