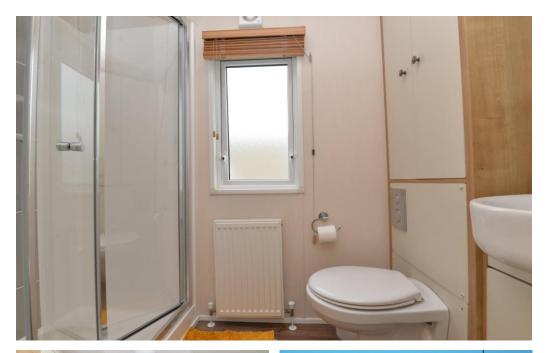

Internal hallway with recess ceiling spotlights and radiator.

Main shower room with modern suite comprising a wash hand basin with mixer tap over and storage beneath, mirror fronted medicine cabinet, WC with hidden cistern, walk in double shower with glass shower doors and thermostatic shower attachments, under floor heating, UPVC window, retractable extractor fan and cupboard housing the central heating boiler.