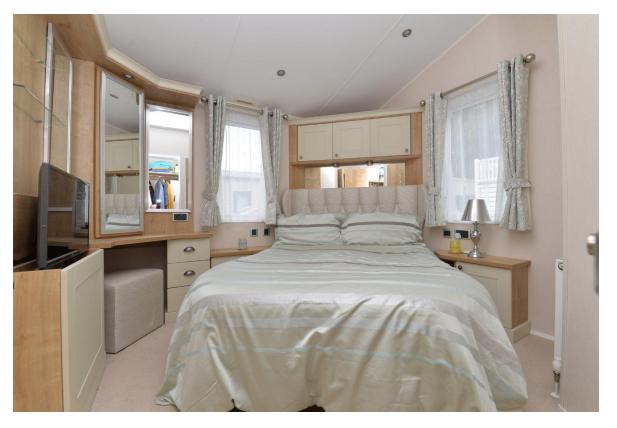

Bedroom two is a twin bedroom currently set up with bunk beds, UPVC window, wall mounted storage, built in wardrobe, radiator and TV aerial point.

The master bedroom is a particular feature of this property with king sized bed that lifts up for storage beneath, cupboard, built in TV, built in dressing table and walk in wardrobe.

The walk in wardrobe has hanging, chest of drawers and lighting.

The ensuite bathroom is a lovely size with suite comprising a pedestal wash hand basin with mixer tap over, WC, bath with mixer tap over, shower attachment with fold out glass shower screen, mirror fronted medicine cabinet, shaver point, underfloor heating, UPVC window and retractable extractor fan