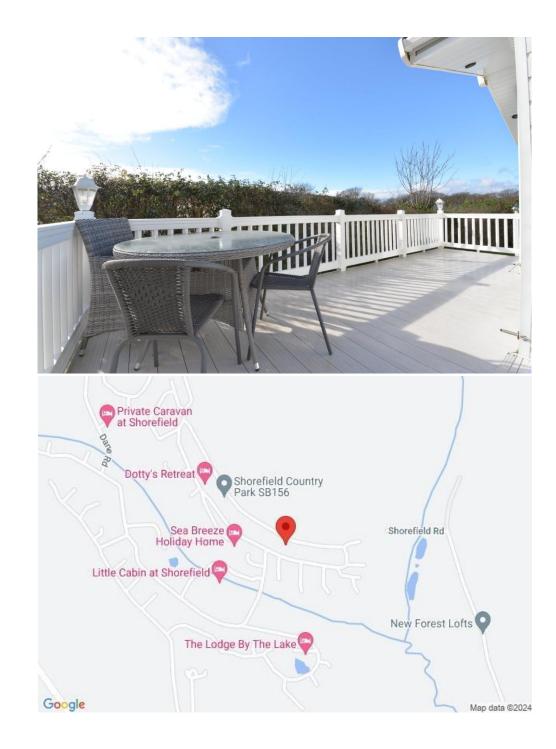

# Gardens & Grounds

Large raised decking to the front and side of the property.

Two parking spaces.

Two storage units.

### Situation

Situated on the southern edge of the New Forest National Park, and just a short stroll away from the shingled shores of the beach at Milford on Sea, the award winning Shorefield Country Park is a fantastic position to own the ultimate bolthole. Facilities include heated indoor and outdoor pools, gym and day spa, bars, restaurant, fishing lake, pet friendly areas, play areas, tennis courts and live family entertainment.