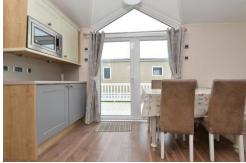

### The Property

Double casement doors leading to the kitchen/dining room with four seater table and chairs, shaker style wall and base units with contrasting stone effect worktop and integrated appliances include an under counter double oven, dishwasher, washing machine, wine cooler, four burner gas hob, sink with mixer tap over and drainer, splash back, built in microwave, and under counter fridge and separate freezer, has wood effect flooring, two Velux windows with built in blinds, UPVC window and this opens through to the sitting room.

The sitting room has a bright double aspect with double casement doors leading out to the balcony, floor to ceiling windows, built in sound system, fireplace with timber mantle and built in electric fire, TV aerial point and three piece suite consisting of two arm chairs and a bed settee.