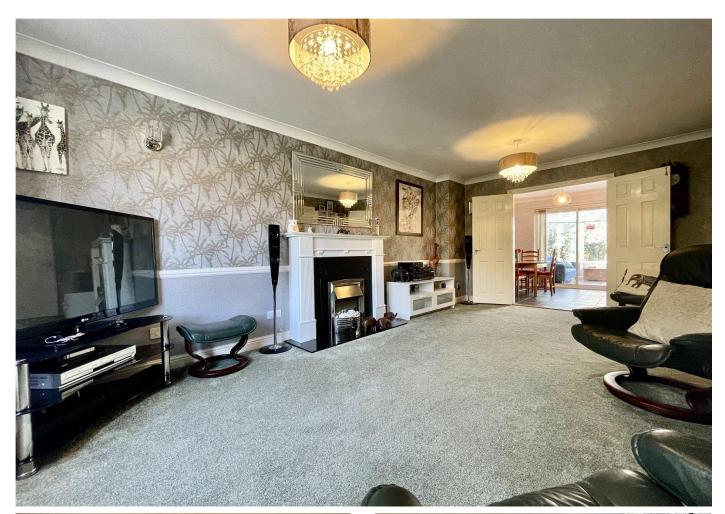

## The Property

- Four/five bedroom detached house of approximately 1495sqft
- Ground floor bedroom with ensuite
- Large sitting room
- Good size kitchen/dining room with conservatory extension
- Two modern first floor bath/shower rooms
- Sunny, private rear garden overlooking woodlands
- Driveway parking for multiple vehicles
- Large storage shed/garage
- Gas fired central heating and UPVc double glazed windows
- Close to local amenities, schools, shops and beaches
- Council Tax Band 'E'
- EPC rating TBC