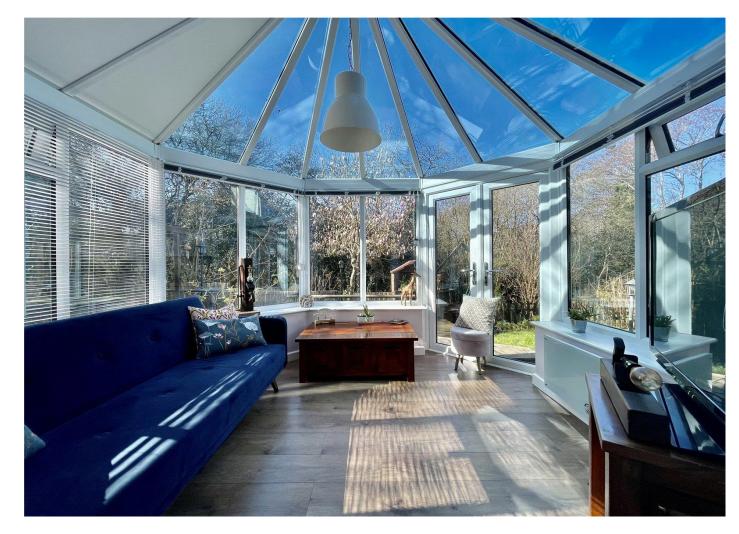

## MILLER ROAD, CHRISTCHURCH

A delightful and spacious four/five bedroom detached house enviably situated at the end of a cul de sac just over a mile from Christchurch town centre with Stanpit Marsh Nature Reserve, local amenities and the historic Mudeford Quay being only a short level walk, and within the local catchment area for the sought after schools. This lovely home features versatile accommodation of approximately 1495sqft comprising of four first floor bedrooms, two bath/shower rooms (one ensuite) ground floor bedroom with ensuite, spacious lounge, large kitchen/diner and conservatory extension. The property also benefits from a private, sunny rear garden overlooking woodland, off road parking for multiple vehicles and a large storage shed/garage.

## The Property

- Four/five bedroom detached house of approximately 1495sqft
- Ground floor bedroom with ensuite
- Large sitting room
- Good size kitchen/dining room with conservatory extension
- Two modern first floor bath/shower rooms
- Sunny, private rear garden overlooking woodlands
- Driveway parking for multiple vehicles
- Large storage shed/garage
- Gas fired central heating and UPVc double glazed windows
- Close to local amenities, schools, shops and beaches
- Council Tax Band 'E'
- EPC rating TBC