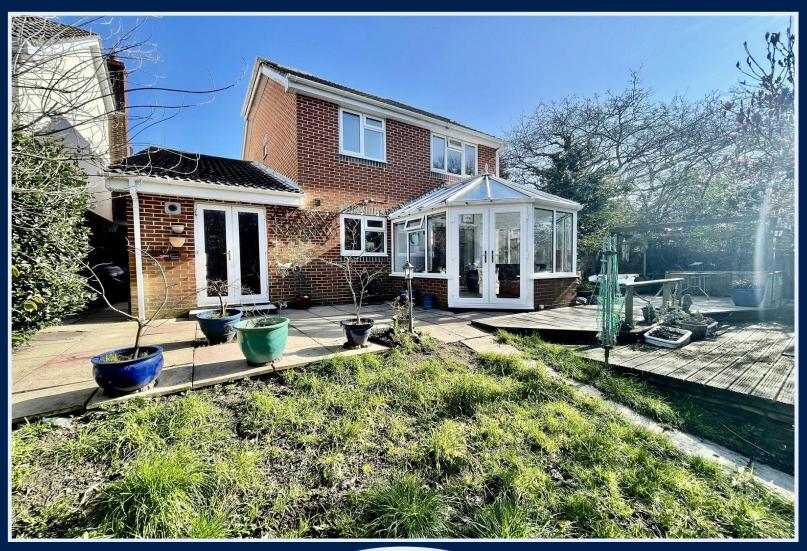

## MILLER ROAD, CHRISTCHURCH

A delightful and spacious four/five bedroom detached house enviably situated at the end of a cul de sac just over a mile from Christchurch town centre with Stanpit Marsh Nature Reserve, local amenities and the historic Mudeford Quay being only a short level walk, and within the local catchment area for the sought after schools. This lovely home features versatile accommodation of approximately 1495sqft comprising of four first floor bedrooms, two bath/shower rooms (one ensuite) ground floor bedroom with ensuite, spacious lounge, large kitchen/diner and conservatory extension. The property also benefits from a private, sunny rear garden overlooking woodland, off road parking for multiple vehicles and a large storage shed/garage.

## The Property

- Four/five bedroom detached house of approximately 1495sqft
- Ground floor bedroom with ensuite
- Large sitting room
- Good size kitchen/dining room with conservatory extension
- Two modern first floor bath/shower rooms
- Sunny, private rear garden overlooking woodlands
- Driveway parking for multiple vehicles
- Large storage shed/garage
- Gas fired central heating and UPVc double glazed windows
- Close to local amenities, schools, shops and beaches
- Council Tax Band 'E'
- EPC rating TBC