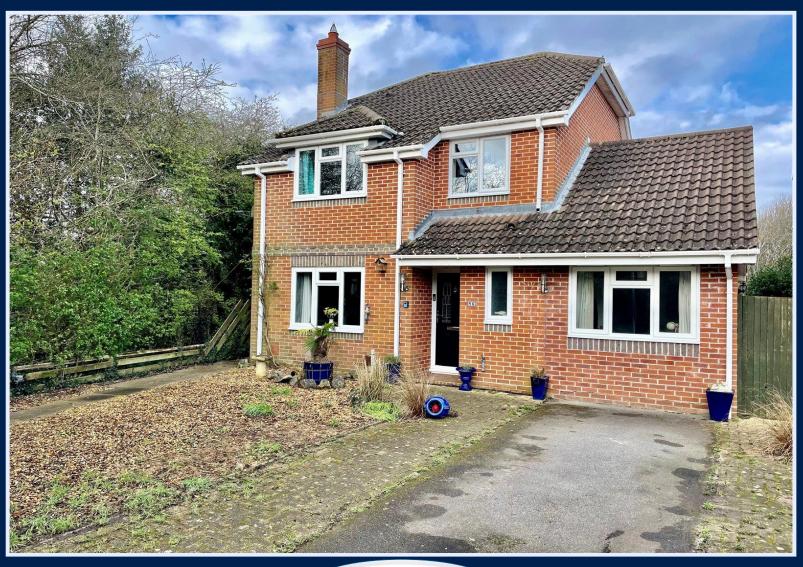

## MILLER ROAD, CHRISTCHURCH

A delightful and spacious four/five bedroom detached house enviably situated at the end of a cul de sac just over a mile from Christchurch town centre with Stanpit Marsh Nature Reserve, local amenities and the historic Mudeford Quay being only a short level walk, and within the local catchment area for the sought after schools. This lovely home features versatile accommodation of approximately 1495sqft comprising of four first floor bedrooms, two bath/shower rooms (one ensuite) ground floor bedroom with ensuite, spacious lounge, large kitchen/diner and conservatory extension. The property also benefits from a private, sunny rear garden overlooking woodland, off road parking for multiple vehicles and a large storage shed/garage.

## The Property

- Four/five bedroom detached house of approximately 1495sqft
- Ground floor bedroom with ensuite
- Large sitting room
- Good size kitchen/dining room with conservatory extension
- Two modern first floor bath/shower rooms
- Sunny, private rear garden overlooking woodlands
- Driveway parking for multiple vehicles
- Large storage shed/garage
- Gas fired central heating and UPVc double glazed windows
- Close to local amenities, schools, shops and beaches
- Council Tax Band 'E'
- EPC rating TBC