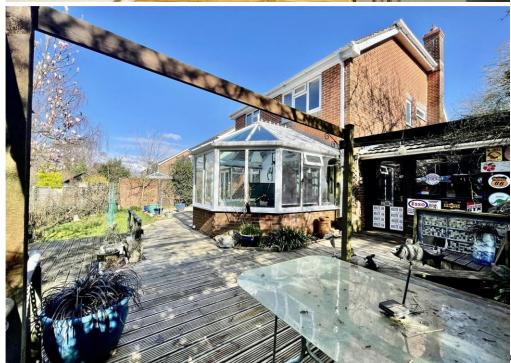

## MILLER ROAD, CHRISTCHURCH

A delightful and spacious four/five bedroom detached house enviably situated at the end of a cul de sac just over a mile from Christchurch town centre with Stanpit Marsh Nature Reserve, local amenities and the historic Mudeford Quay being only a short level walk, and within the local catchment area for the sought after schools. This lovely home features versatile accommodation of approximately 1495sqft comprising of four first floor bedrooms, two bath/shower rooms (one ensuite) ground floor bedroom with ensuite, spacious lounge, large kitchen/diner and conservatory extension. The property also benefits from a private, sunny rear garden overlooking woodland, off road parking for multiple vehicles and a large storage shed/garage.

## The Property

- Four/five bedroom detached house of approximately 1495sqft
- Ground floor bedroom with ensuite
- Large sitting room
- Good size kitchen/dining room with conservatory extension
- Two modern first floor bath/shower rooms
- Sunny, private rear garden overlooking woodlands
- Driveway parking for multiple vehicles
- Large storage shed/garage
- Gas fired central heating and UPVc double glazed windows
- Close to local amenities, schools, shops and beaches
- Council Tax Band 'E'
- EPC rating TBC