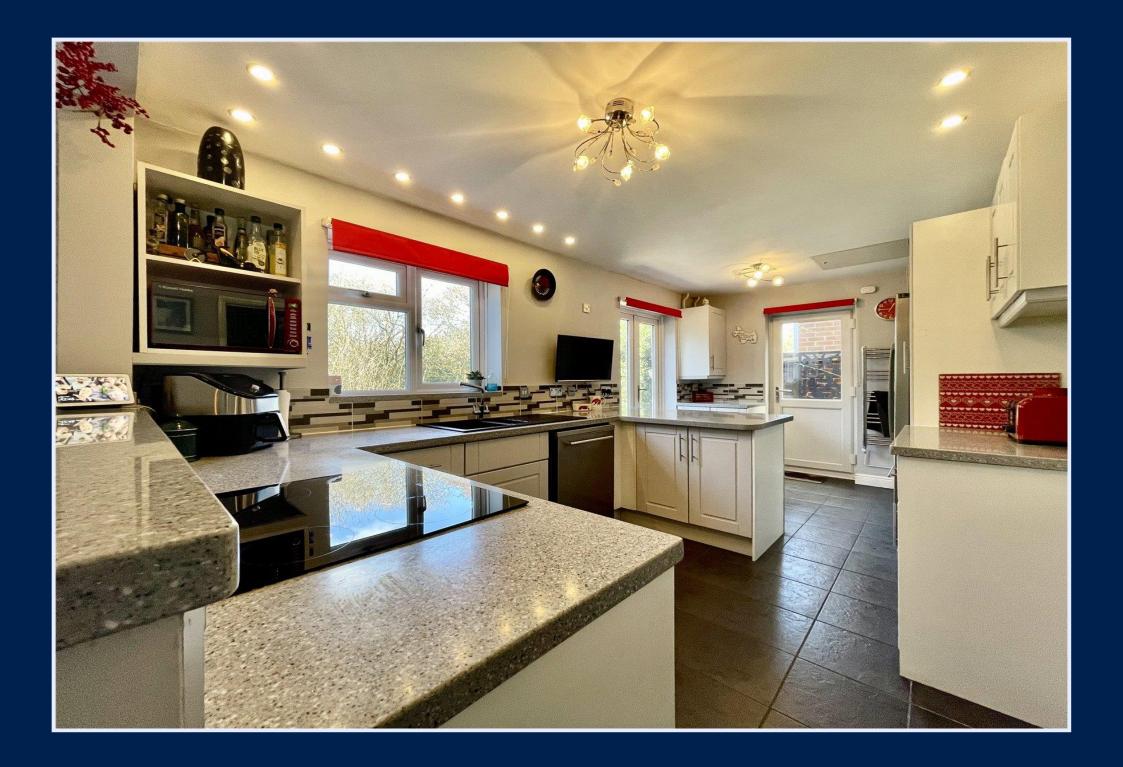

## The Property

- Four/five bedroom detached house of approximately 1495sqft
- Ground floor bedroom with ensuite
- Large sitting room
- Good size kitchen/dining room with conservatory extension
- Two modern first floor bath/shower rooms
- Sunny, private rear garden overlooking woodlands
- Driveway parking for multiple vehicles
- Large storage shed/garage
- Gas fired central heating and UPVc double glazed windows
- Close to local amenities, schools, shops and beaches
- Council Tax Band 'E'
- EPC rating TBC