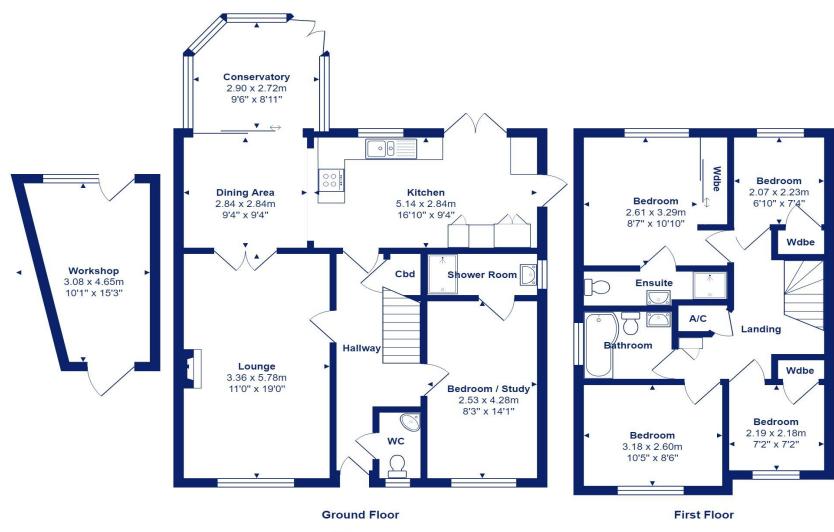

Total Area: 138.9 m² ... 1495 ft²

All measurements are approximate and for display purposes only

Cambridge House, 112-114 Stanpit, Christchurch, Dorset BH23 3ND  $\frac{\text{mudeford@mitchells.uk.com}}{\text{O1202 499295}}$  mitchells.uk.com