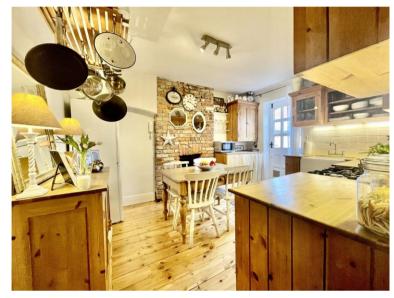

## **Accommodation & Amenities**

- Stunning first and second floor maisonette
- Superb presentation throughout combining modern fitments and the original character features with working log burner
- Gorgeous kitchen/breakfast room with handmade kitchen units and exposed brick fireplace
- Three spacious bedrooms and luxuriously refitted shower room
- Private courtyard style garden with excellent privacy and seclusion
- Garden room with electricity
- Tenure; balance of a 999 year lease from 2007
- No ground rent or maintenance charge (paid for on an 'as and when' basis)
- Gas central heating and uPVC double glazing
- Parking permits available from Christchurch Council for residents on street parking
- Council Tax Band 'B' £1628.61
- EPC rating 'E'