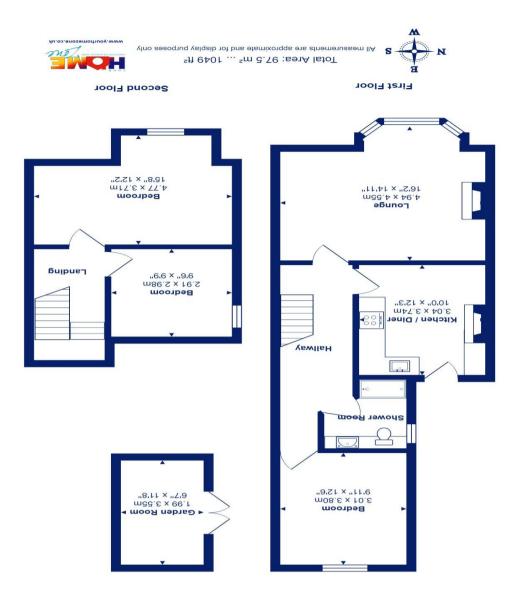

## **Accommodation & Amenities**

- Stunning first and second floor maisonette
- Superb presentation throughout combining modern fitments and the original character features with working log burner
- Gorgeous kitchen/breakfast room with handmade kitchen units and exposed brick fireplace
- Three spacious bedrooms and luxuriously refitted shower room
- Private courtyard style garden with excellent privacy and seclusion
- Garden room with electricity
- Tenure; balance of a 999 year lease from 2007
- No ground rent or maintenance charge (paid for on an 'as and when' basis)
- Gas central heating and uPVC double glazing
- Parking permits available from Christchurch Council for residents on street parking
- Council Tax Band 'B' £1628.61
- EPC rating 'E'