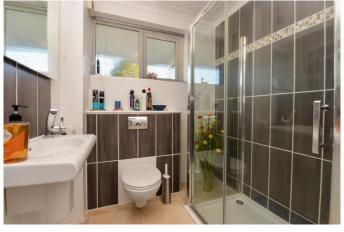

Two double bedrooms, one with remote control ceiling fan/light fitment and a large walk in storage cupboard.

Luxury shower room fitted with a modern white suite comprising a fully tiled shower cubicle with a thermostatic control shower, wash basin, WC, tiled flooring, heated towel rail, extractor fan and a utility cupboard with space and plumbing for a washing machine.