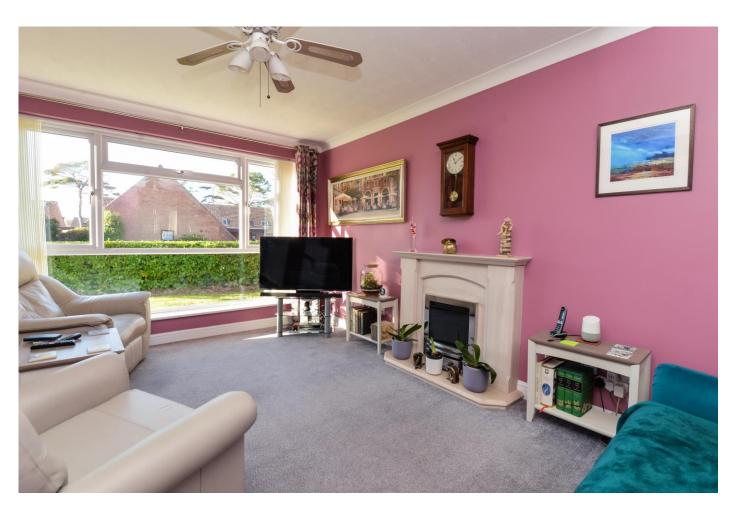

### The Property

Entrance porch with UPVC double glazed front door.

Entrance hall with attractive timber effect flooring.

Good sized sitting room with feature stone fireplace with inset remote control flame effect electric fire and a sunny south-westerly outlook over the grounds.