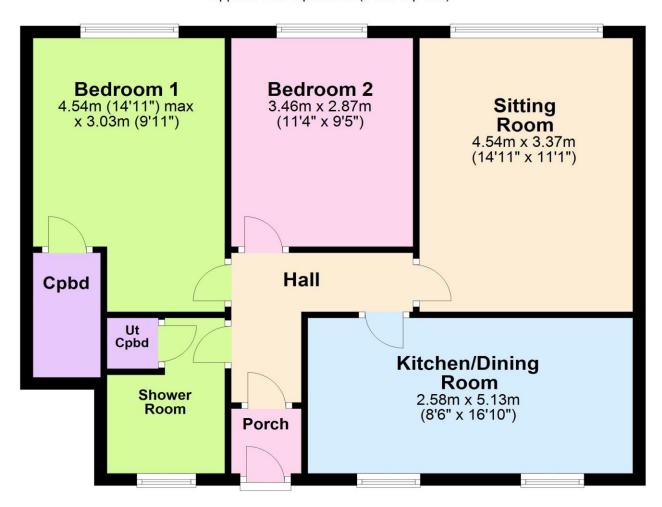

#### **Ground Floor**

Approx. 66.5 sq. metres (715.6 sq. feet)

Total area: approx. 66.5 sq. metres (715.6 sq. feet)

'Whilst every attempt has been made to ensure the accuracy of this floor plan, the measurements of doors, windows, rooms and any other items are approximate and no responsibility is taken for any error, omission or misstatement. This plan is for illustrative purposes only and should be used as such by any prospective purchaser.'

Plan produced using PlanUp.