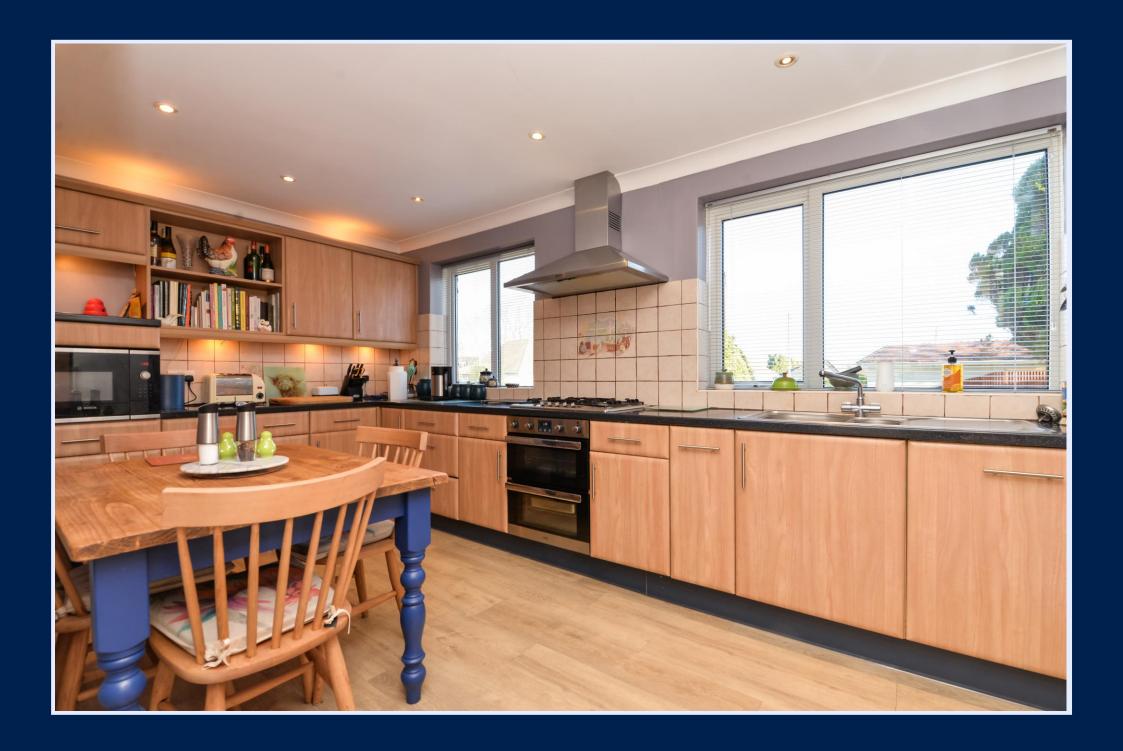

Superb large kitchen/breakfast room fitted with a range of modern timber effect wall and base units with soft closing drawers and doors and a contrasting dark worktop with inset one and a half bowl sink unit with mixer tap over, twin pull out and soft close larder cupboards, boiler cupboard housing the recently installed Worchester gas fired boiler, integrated double electric oven, five burner gas hob, extractor fan, dishwasher and microwave, space for a tall fridge freezer, recessed ceiling spotlights, built in book shelving, attractive wall tiling, under cupboard lighting, timber effect flooring and room for a kitchen table.