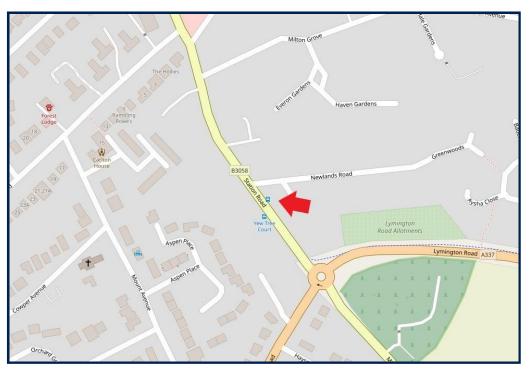

#### **Directions**

From Mitchells turn right at the traffic lights and proceed along Station Road where Yew Tree Court will be found towards the end on the left hand side.

Centenary Buildings, 8-10 Old Milton Road, New Milton, Hampshire, BH25 6DT Email: info@mitchells.uk.com