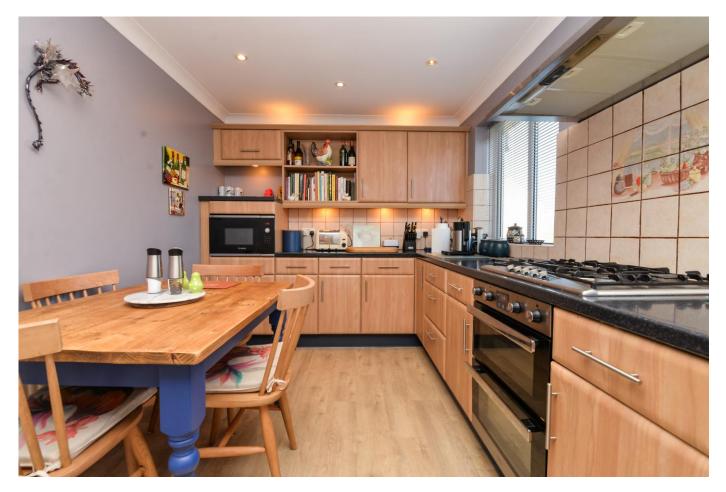

Superb large kitchen/breakfast room fitted with a range of modern timber effect wall and base units with soft closing drawers and doors and a contrasting dark worktop with inset one and a half bowl sink unit with mixer tap over, twin pull out and soft close larder cupboards, boiler cupboard housing the recently installed Worchester gas fired boiler, integrated double electric oven, five burner gas hob, extractor fan, dishwasher and microwave, space for a tall fridge freezer, recessed ceiling spotlights, built in book shelving, attractive wall tiling, under cupboard lighting, timber effect flooring and room for a kitchen table.