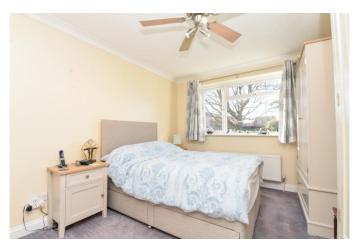

Two double bedrooms, one with remote control ceiling fan/light fitment and a large walk in storage cupboard.

Luxury shower room fitted with a modern white suite comprising a fully tiled shower cubicle with a thermostatic control shower, wash basin, WC, tiled flooring, heated towel rail, extractor fan and a utility cupboard with space and plumbing for a washing machine.