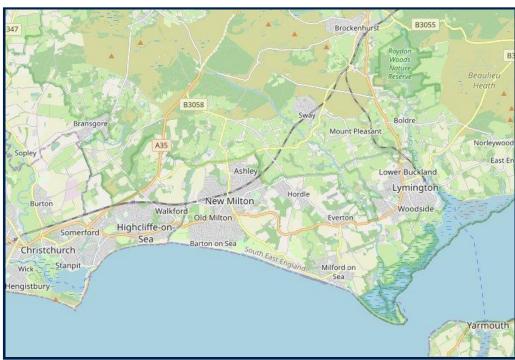

#### Situation

New Milton is a thriving market town on the western edge of Hampshire. The area lies on a picturesque stretch of the Solent coastline with stunning views over Christchurch Bay to the Isle of Wight. With the enviable location, beautiful coastal walks, main line railway station reaching London Waterloo in less than two hours, excellent schools, both private and state, 27 hole links style golf course and the renowned Chewton Glen hotel, New Milton remains an extremely popular location for those relocating to the coast.