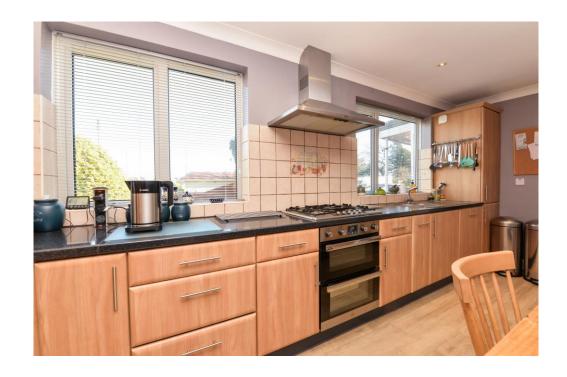

Superb large kitchen/breakfast room fitted with a range of modern timber effect wall and base units with soft closing drawers and doors and a contrasting dark worktop with inset one and a half bowl sink unit with mixer tap over, twin pull out and soft close larder cupboards, boiler cupboard housing the recently installed Worchester gas fired boiler, integrated double electric oven, five burner gas hob, extractor fan, dishwasher and microwave, space for a tall fridge freezer, recessed ceiling spotlights, built in book shelving, attractive wall tiling, under cupboard lighting, timber effect flooring and room for a kitchen table.