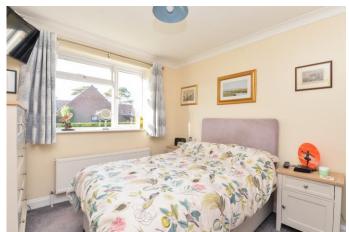

Two double bedrooms, one with remote control ceiling fan/light fitment and a large walk in storage cupboard.

Luxury shower room fitted with a modern white suite comprising a fully tiled shower cubicle with a thermostatic control shower, wash basin, WC, tiled flooring, heated towel rail, extractor fan and a utility cupboard with space and plumbing for a washing machine.