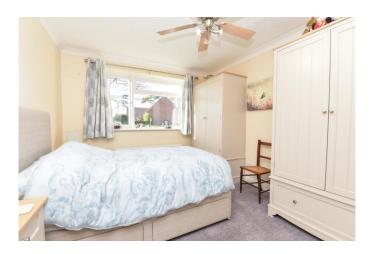

Two double bedrooms, one with remote control ceiling fan/light fitment and a large walk in storage cupboard.

Luxury shower room fitted with a modern white suite comprising a fully tiled shower cubicle with a thermostatic control shower, wash basin, WC, tiled flooring, heated towel rail, extractor fan and a utility cupboard with space and plumbing for a washing machine.