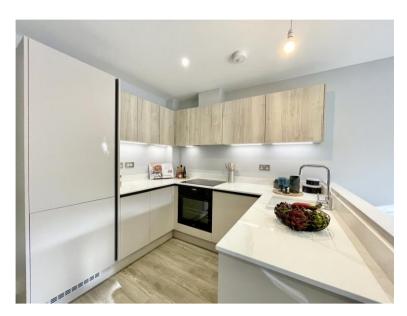

## **Accommodation & Amenities**

- Contemporary styling with designer kitchens, quartz work surfaces and integrated appliances
- Video entry phone system, allocated parking with electric charging point and communal cycle store
- Quality internal doors, flat plastered ceiling with LED spots, under floor heating with hard floors on kitchen/bathrooms and carpets elsewhere
- Luxuriously appointed bath/shower rooms with attractive ceramic tiling, towel rails and illuminated mirrors
- Private outside space with all apartments
- Shared freehold with 999 year leases
- Service charge approx. £1625 p.a.
- Ready for immediate occupation with a show home available to view today
- Perfect for retirement living, second home, investment
- Council Tax TBC
- EPC TBC