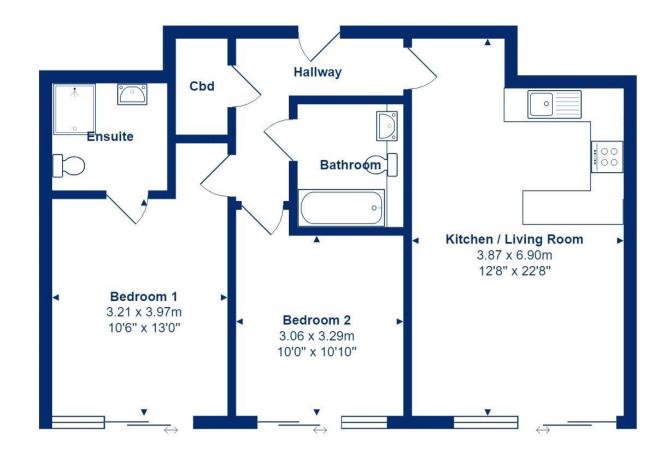

Total Area: 68.3 m<sup>2</sup> ... 735 ft<sup>2</sup>

All measurements are approximate and for display purposes only