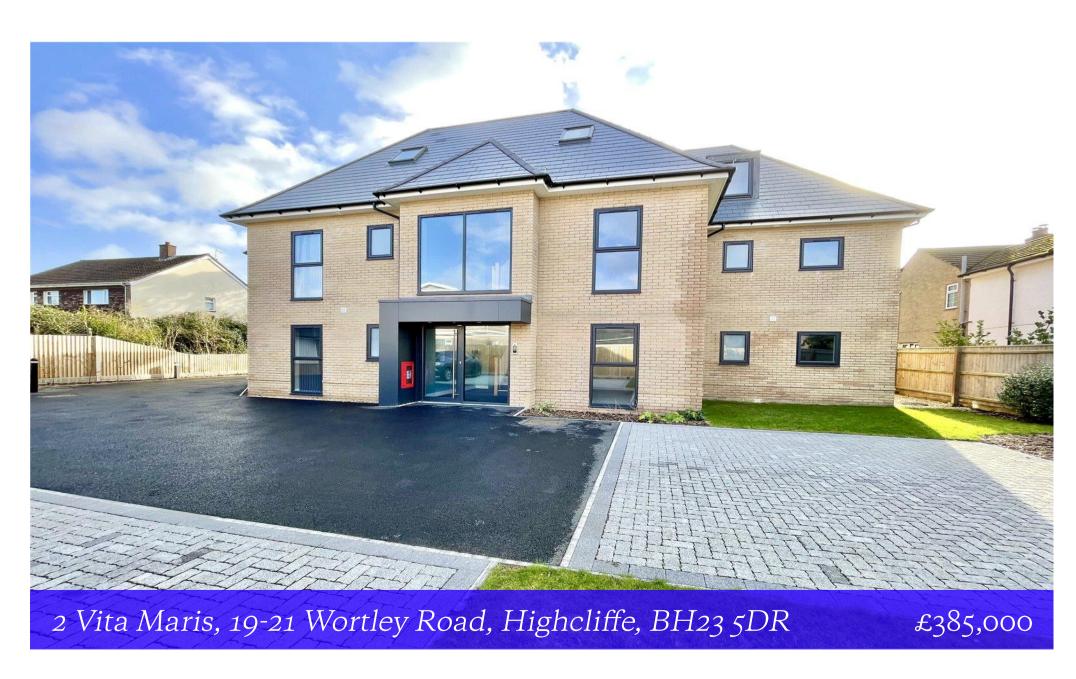

 $\label{eq:control_control_control} Total\ Area:\ 68.3\ m^2\ \dots\ 735\ ft^2$  All measurements are approximate and for display purposes only

Show home available to view today. Vita Maris is a striking new development of just 8 apartments, all with private patios/balconies and located in this supremely central position right in the heart of the village. These stylish apartments offer the very latest in luxury living with lift access, underfloor heating, electric car charging points and designer fittings. Ready now with a 10 year new home warranty.

Caleb Development Ltd specialise in creating smart, exclusive new homes in choice locations and Vita Maris is their latest scheme here in Highcliffe. Architecturally designed and enjoying a modern, contemporary look, Vita Maris offers just 8 beautifully finished apartments with all enjoying bright and airy south facing living space. Huge care and attention has been given to the layouts of these homes with generous open plan kitchen/living rooms that all lead onto either a balcony or patio, whilst both bedrooms are comfortable doubles with ensuites to all main rooms. The apartments here are the most central, new build properties available on the market here in Highcliffe with the bustling high street just moments away and the fabulous cliff top walks and beach being at the end of Waterford Road.