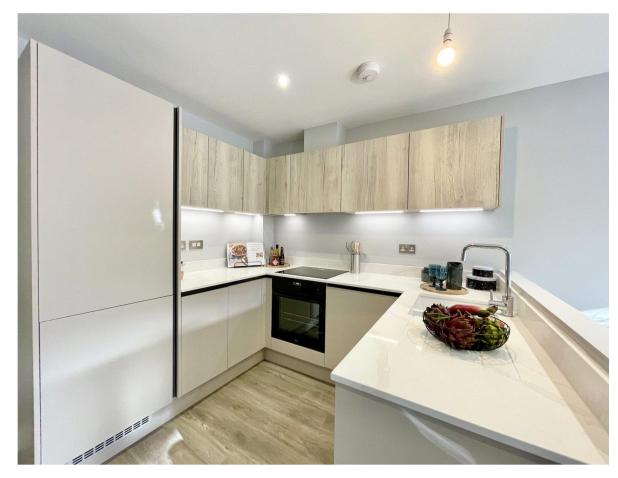

- Contemporary styling with designer kitchens, quartz work surfaces and integrated appliances
- Video entry phone system, allocated parking with electric charging point and communal cycle store
- Quality internal doors, flat plastered ceiling with LED spots, under floor heating with hard floors on kitchen/bathrooms and carpets elsewhere
- Luxuriously appointed bath/shower rooms with attractive ceramic tiling, towel rails and illuminated mirrors
- Private outside space with all apartments
- Shared freehold with 999 year leases
- Service charge approx. £1625 p.a.
- Ready for immediate occupation with a show home available to view today
- Perfect for retirement living, second home, investment
- Council Tax 'E' £2658.58
- EPC 'B'