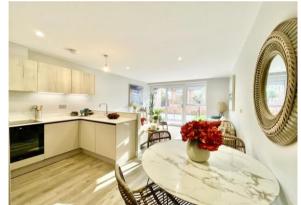

 $\label{eq:control_control_control} Total\ Area:\ 68.3\ m^2\ \dots\ 735\ ft^2$  All measurements are approximate and for display purposes only

Show home available to view today. Vita Maris is a striking new development of just 8 apartments, all with private patios/balconies and located in this supremely central position right in the heart of the village. These stylish apartments offer the very latest in luxury living with lift access, underfloor heating, electric car charging points and designer fittings. Ready now with a 10 year new home warranty.

- Contemporary styling with designer kitchens, quartz work surfaces and integrated appliances
- Video entry phone system, allocated parking with electric charging point and communal cycle store
- Quality internal doors, flat plastered ceiling with LED spots, under floor heating with hard floors on kitchen/bathrooms and carpets elsewhere
- Luxuriously appointed bath/shower rooms with attractive ceramic tiling, towel rails and illuminated mirrors
- Private outside space with all apartments
- Shared freehold with 999 year leases
- Service charge approx. £1625 p.a.
- Ready for immediate occupation with a show home available to view today
- Perfect for retirement living, second home, investment
- Council Tax 'E' £2658.58
- EPC 'B'