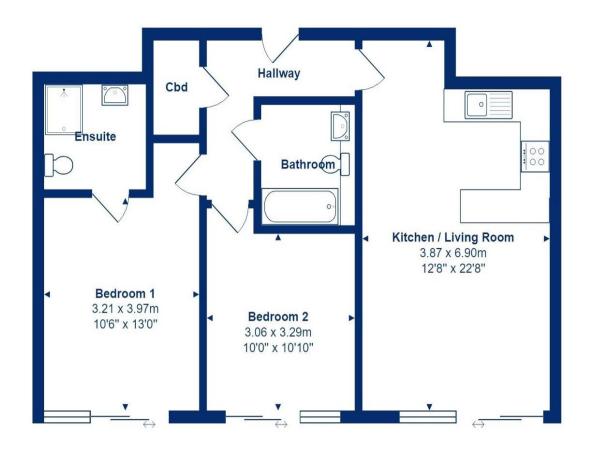

 $\label{eq:control_control_control} Total\ Area:\ 68.3\ m^2\ \dots\ 735\ ft^2$  All measurements are approximate and for display purposes only

Show home available to view today. Vita Maris is a striking new development of just 8 apartments, all with private patios/balconies and located in this supremely central position right in the heart of the village. These stylish apartments offer the very latest in luxury living with lift access, underfloor heating, electric car charging points and designer fittings. Ready now with a 10 year new home warranty.

Caleb Development Ltd specialise in creating smart, exclusive new homes in choice locations and Vita Maris is their latest scheme here in Highcliffe. Architecturally designed and enjoying a modern, contemporary look, Vita Maris offers just 8 beautifully finished apartments with all enjoying bright and airy south facing living space. Huge care and attention has been given to the layouts of these homes with generous open plan kitchen/living rooms that all lead onto either a balcony or patio, whilst both bedrooms are comfortable doubles with ensuites to all main rooms. The apartments here are the most central, new build properties available on the market here in Highcliffe with the bustling high street just moments away and the fabulous cliff top walks and beach being at the end of Waterford Road.