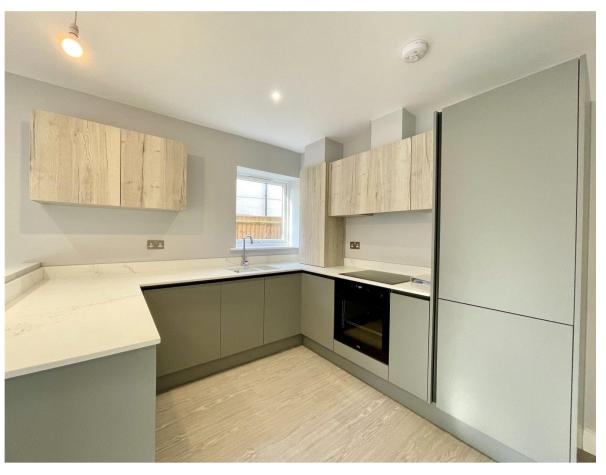

- Contemporary styling with designer kitchens, quartz work surfaces and integrated appliances
- Video entry phone system, allocated parking with electric charging point and communal cycle store
- Quality internal doors, flat plastered ceiling with LED spots, under floor heating with hard floors on kitchen/bathrooms and carpets elsewhere
- Luxuriously appointed bath/shower rooms with attractive ceramic tiling, towel rails and illuminated mirrors
- Private outside space with all apartments
- Shared freehold with 999 year leases
- Service charge approx. £1625 p.a.
- Ready for immediate occupation with a show home available to view today
- Perfect for retirement living, second home, investment
- Council Tax 'E' £2658.58
- EPC 'B'