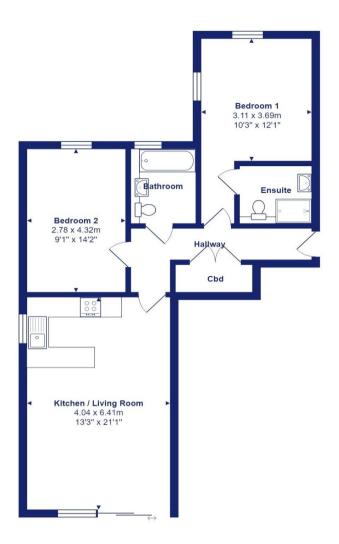

 $\label{eq:total} \begin{array}{c} Total \ Area: \ 70.0 \ m^2 \ \dots \ 753 \ ft^2 \\ \\ \mbox{All measurements are approximate and for display purposes only} \end{array}$ 

Caleb Development Ltd specialise in creating smart, exclusive new homes in choice locations and Vita Maris is their latest scheme here in Highcliffe. Architecturally designed and enjoying a modern, contemporary look, Vita Maris offers just 8 beautifully finished apartments with all enjoying bright and airy south facing living space. Huge care and attention has been given to the layouts of these homes with generous open plan kitchen/living rooms that all lead onto either a balcony or patio, whilst both bedrooms are comfortable doubles with ensuites to all main rooms. The apartments here are the most central, new build properties available on the market here in Highcliffe with the bustling high street just moments away and the fabulous cliff top walks and beach being at the end of Waterford Road.