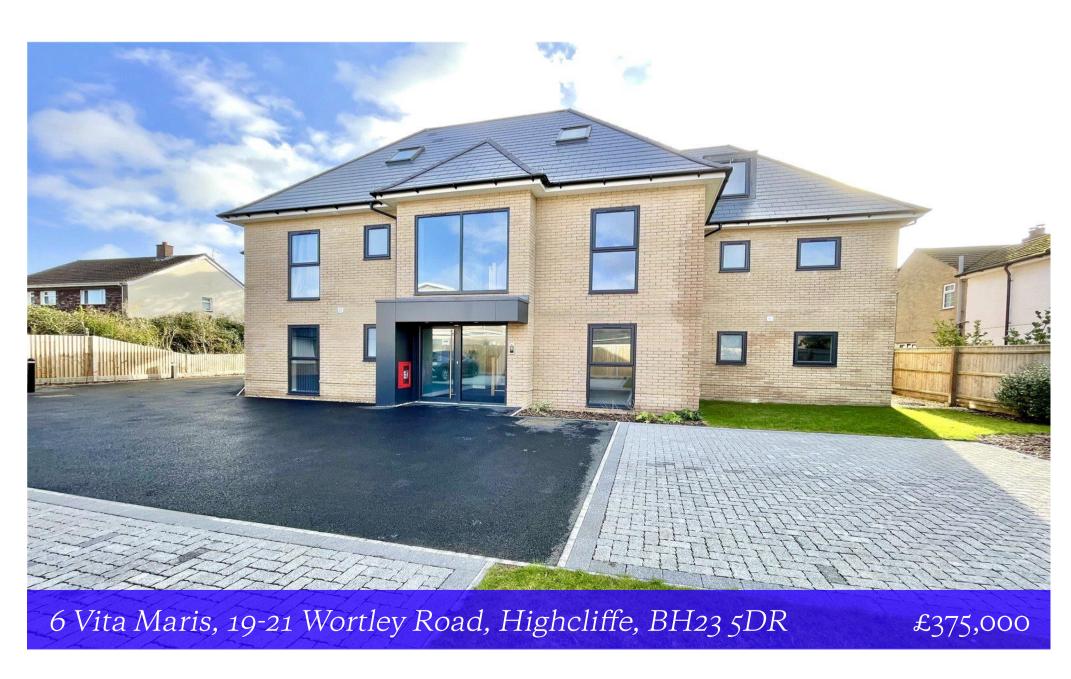

All measurements are approximate and for display purposes only

Total Area: 70.0 m<sup>2</sup> ... 753 ft<sup>2</sup> (excluding balconv)

Show home available to view today. Vita Maris is a striking new development of just 8 apartments, all with private patios/balconies and located in this supremely central position right in the heart of the village. These stylish apartments offer the very latest in luxury living with lift access, underfloor heating, electric car charging points and designer fittings. Ready now with a 10 year new home warranty.

Caleb Development Ltd specialise in creating smart, exclusive new homes in choice locations and Vita Maris is their latest scheme here in Highcliffe. Architecturally designed and enjoying a modern, contemporary look, Vita Maris offers just 8 beautifully finished apartments with all enjoying bright and airy south facing living space. Huge care and attention has been given to the layouts of these homes with generous open plan kitchen/living rooms that all lead onto either a balcony or patio, whilst both bedrooms are comfortable doubles with ensuites to all main rooms. The apartments here are the most central, new build properties available on the market here in Highcliffe with the bustling high street just moments away and the fabulous cliff top walks and beach being at the end of Waterford Road.