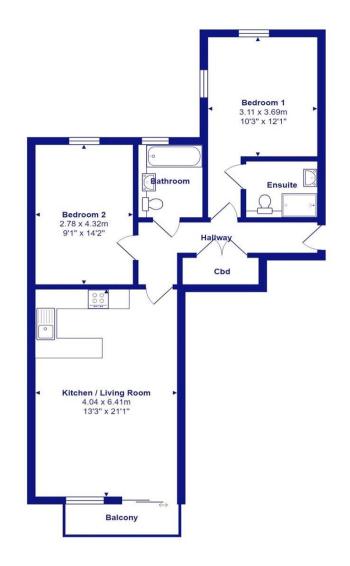

All measurements are approximate and for display purposes only

Total Area: 70.0 m<sup>2</sup> ... 753 ft<sup>2</sup> (excluding balconv)

Show home available to view today. Vita Maris is a striking new development of just 8 apartments, all with private patios/balconies and located in this supremely central position right in the heart of the village. These stylish apartments offer the very latest in luxury living with lift access, underfloor heating, electric car charging points and designer fittings. Ready now with a 10 year new home warranty.