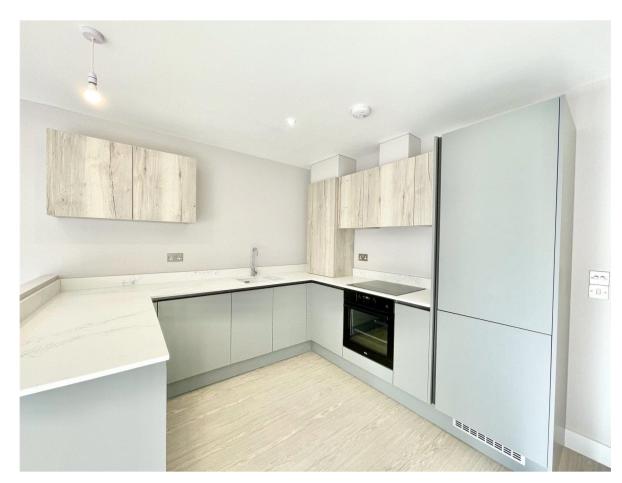

- Contemporary styling with designer kitchens, quartz work surfaces and integrated appliances
- Video entry phone system, allocated parking with electric charging point and communal cycle store
- Quality internal doors, flat plastered ceiling with LED spots, under floor heating with hard floors on kitchen/bathrooms and carpets elsewhere
- Luxuriously appointed bath/shower rooms with attractive ceramic tiling, towel rails and illuminated mirrors
- Private outside space with all apartments
- Shared freehold with 999 year leases
- Service charge approx. £1625 p.a.
- Ready for immediate occupation with a show home available to view today
- Perfect for retirement living, second home, investment
- Council Tax 'E' £2658.58
- EPC 'B'