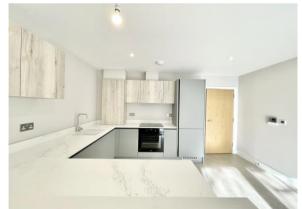

- Contemporary styling with designer kitchens, quartz work surfaces and integrated appliances
- Video entry phone system, allocated parking with electric charging point and communal cycle store
- Quality internal doors, flat plastered ceiling with LED spots, under floor heating with hard floors on kitchen/bathrooms and carpets elsewhere
- Luxuriously appointed bath/shower rooms with attractive ceramic tiling, towel rails and illuminated mirrors
- Private outside space with all apartments
- Shared freehold with 999 year leases
- Service charge approx. £1625 p.a.
- Ready for immediate occupation with a show home available to view today
- Perfect for retirement living, second home, investment
- Council Tax 'E' £2658.58
- EPC 'B'