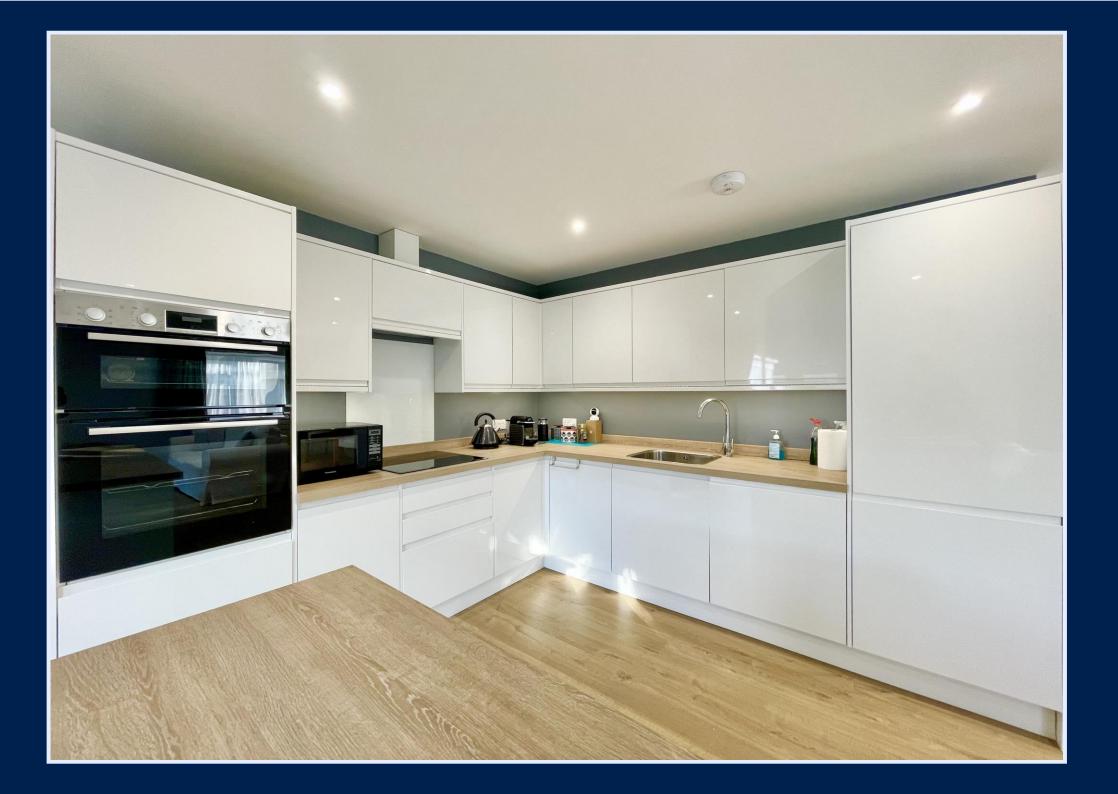

### The Property

- Immaculate three bedroom
  detached bungalow
- Completely refurbished
  throughout
- Open plan kitchen/dining/living area with doors onto the garden
- Modern family bathroom and ensuite shower room
- Low maintenance rear garden with composite decking
- Detached garage and large driveway
- Walking distance of Avon Beach and Mudeford Quay
- No forward chain
- Council Tax 'D' £2071.06
- EPC 'C'