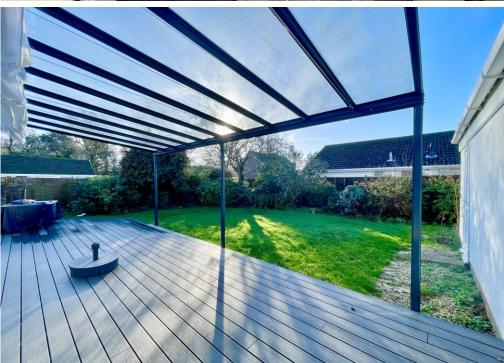

### The Property

- Immaculate three bedroom
  detached bungalow
- Completely refurbished
  throughout
- Open plan kitchen/dining/living area with doors onto the garden
- Modern family bathroom and ensuite shower room
- Low maintenance rear garden with composite decking
- Detached garage and large driveway
- Walking distance of Avon Beach and Mudeford Quay
- No forward chain
- Council Tax 'D' £2071.06
- EPC 'C'