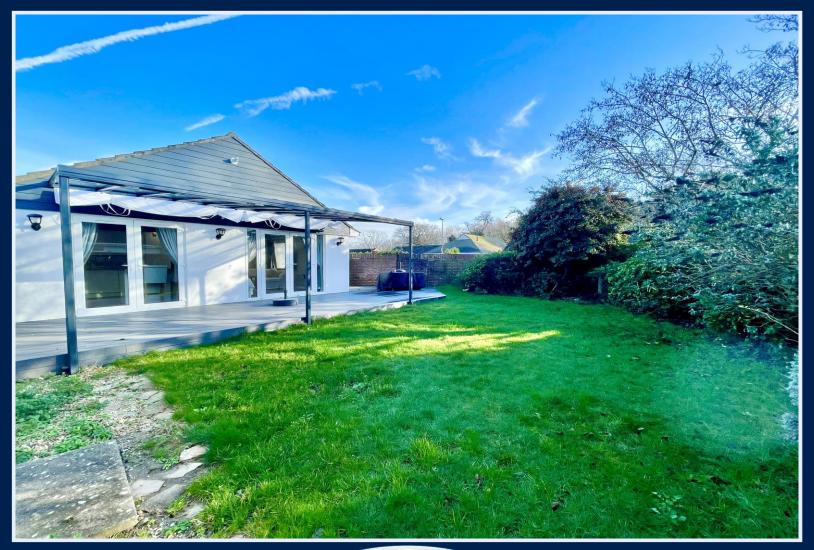

### The Property

- Immaculate three bedroom
  detached bungalow
- Completely refurbished
  throughout
- Open plan kitchen/dining/living area with doors onto the garden
- Modern family bathroom and ensuite shower room
- Low maintenance rear garden with composite decking
- Detached garage and large driveway
- Walking distance of Avon Beach and Mudeford Quay
- No forward chain
- Council Tax 'D' £2071.06
- EPC 'C'