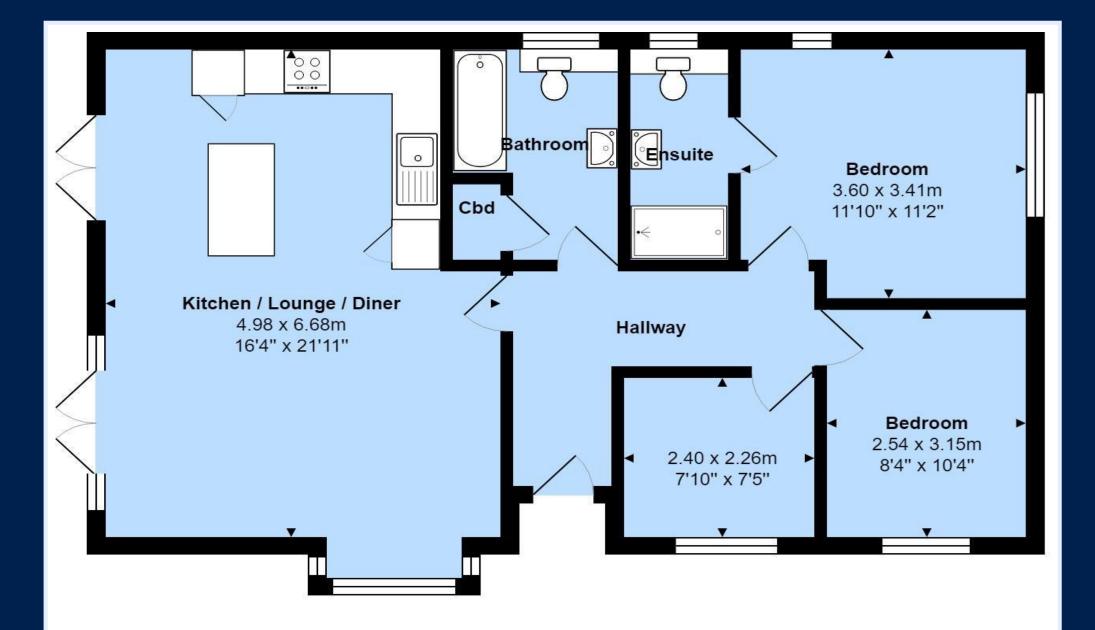

Total Area: 77.4 m<sup>2</sup> ... 833 ft<sup>2</sup>

All measurements are approximate and for display purposes only

Cambridge House, 112-114 Stanpit, Christchurch, Dorset BH23 3ND mudeford@mitchells-estateagents.co.uk 01202 499295 mitchells.uk.com