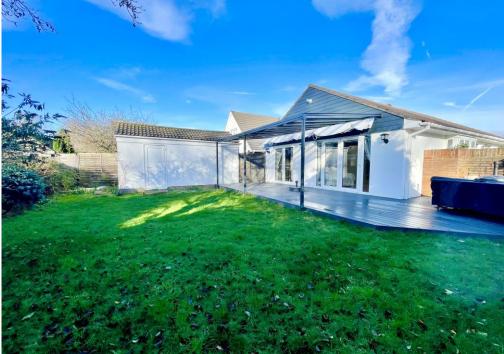

### The Property

- Immaculate three bedroom
  detached bungalow
- Completely refurbished
  throughout
- Open plan kitchen/dining/living area with doors onto the garden
- Modern family bathroom and ensuite shower room
- Low maintenance rear garden with composite decking
- Detached garage and large driveway
- Walking distance of Avon Beach and Mudeford Quay
- No forward chain
- Council Tax 'D' £2071.06
- EPC 'C'