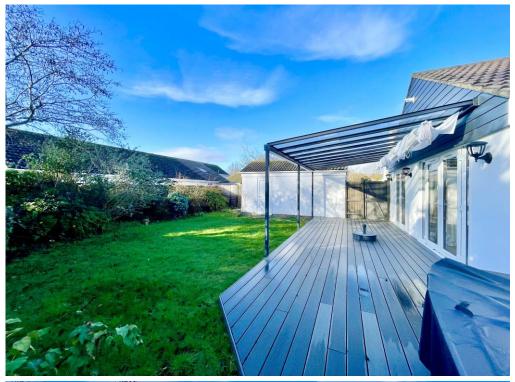

### The Property

- Immaculate three bedroom
  detached bungalow
- Completely refurbished
  throughout
- Open plan kitchen/dining/living area with doors onto the garden
- Modern family bathroom and ensuite shower room
- Low maintenance rear garden with composite decking
- Detached garage and large driveway
- Walking distance of Avon Beach and Mudeford Quay
- No forward chain
- Council Tax 'D' £2071.06
- EPC 'C'