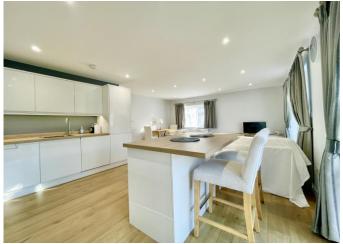

### The Property

- Immaculate three bedroom
  detached bungalow
- Completely refurbished
  throughout
- Open plan kitchen/dining/living area with doors onto the garden
- Modern family bathroom and ensuite shower room
- Low maintenance rear garden with composite decking
- Detached garage and large driveway
- Walking distance of Avon Beach and Mudeford Quay
- No forward chain
- Council Tax 'D' £2071.06
- EPC 'C'