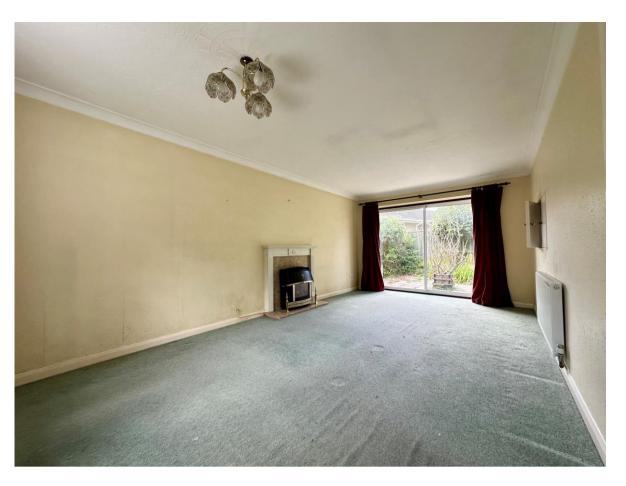

- Detached bungalow in need of modernisation with floor area totalling about 685sq ft
- Two double bedrooms with fitted wardrobes
- Fitted kitchen and separate sitting/dining room
- Generous frontage and off road parking leading to the garage
- Gas fired heating and UPVC double glazing
- Non-estate location with just a handful of properties nearby and a pleasant outlook to the front
- Council Tax 'D' £2175.21
- EPC 'C'