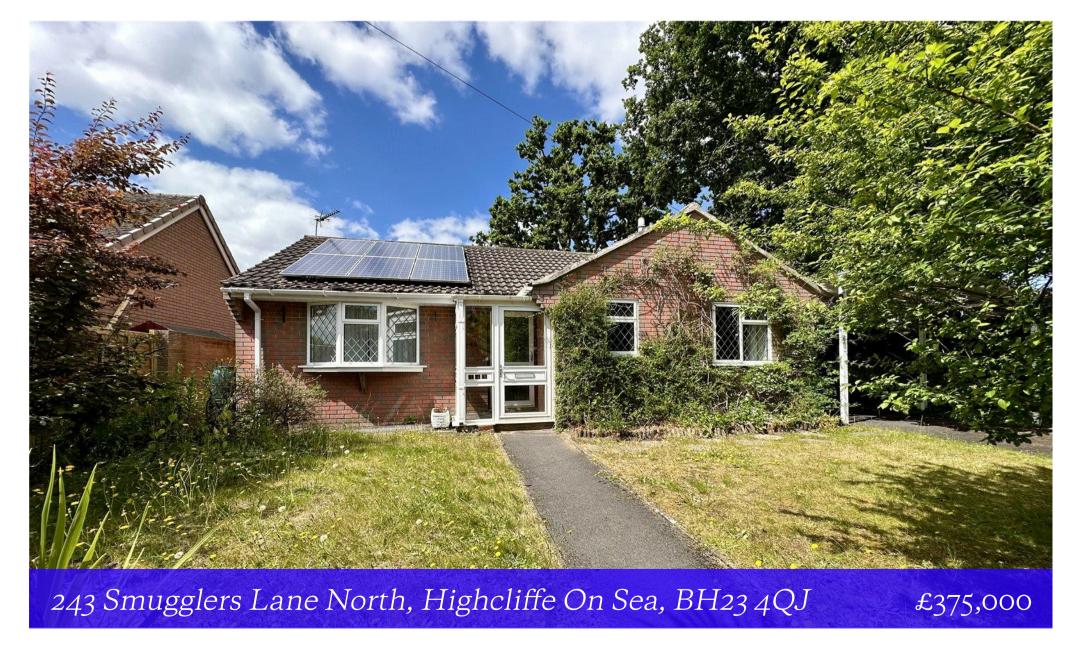

## 243 Smugglers Lane North Highcliffe On Sea, Christchurch, BH23 4QJ

Tucked away in a lovely sylvan setting is this detached bungalow of about 685sqft. The property does now require a certain amount of updating but offers great potential and is conveniently situated across the road from the bus stop and excellent Saulfland convenience store.

The location here is very good with the beach and main village centre nearby. For dog owners there is lovely open space at the nearby Nea Meadows which has large field and fishing lake to explore. The bungalow has lots of scope with the garden wrapping around on three sides with off road parking and solar panels on the roof. Offered for sale with no onward chain.