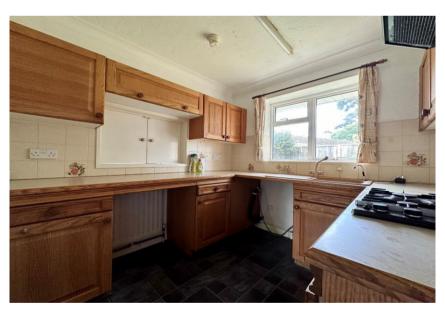

- Detached bungalow in need of modernisation with floor area totalling about 685sq ft
- Two double bedrooms with fitted wardrobes
- Fitted kitchen and separate sitting/dining room
- Generous frontage and off road parking leading to the garage
- Gas fired heating and UPVC double glazing
- Non-estate location with just a handful of properties nearby and a pleasant outlook to the front
- Council Tax 'D' £2175.21
- EPC 'C'