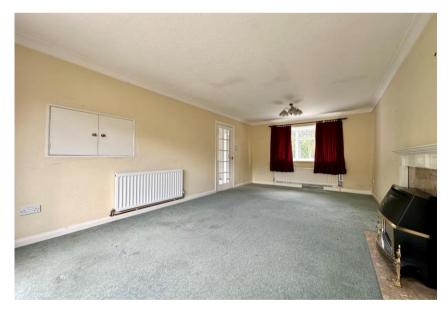

- Detached bungalow in need of modernisation with floor area totalling about 685sq ft
- Two double bedrooms with fitted wardrobes
- Fitted kitchen and separate sitting/dining room
- Generous frontage and off road parking leading to the garage
- Gas fired heating and UPVC double glazing
- Non-estate location with just a handful of properties nearby and a pleasant outlook to the front
- Council Tax 'D' £2175.21
- EPC 'C'