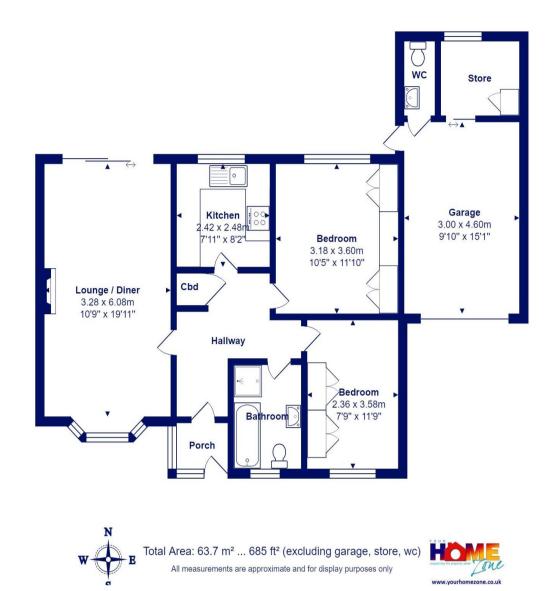

- Detached bungalow in need of modernisation with floor area totalling about 685sq ft
- Two double bedrooms with fitted wardrobes
- Fitted kitchen and separate sitting/dining room
- Generous frontage and off road parking leading to the garage
- Gas fired heating and UPVC double glazing
- Non-estate location with just a handful of properties nearby and a pleasant outlook to the front
- Council Tax 'D' £2175.21
- EPC 'C'