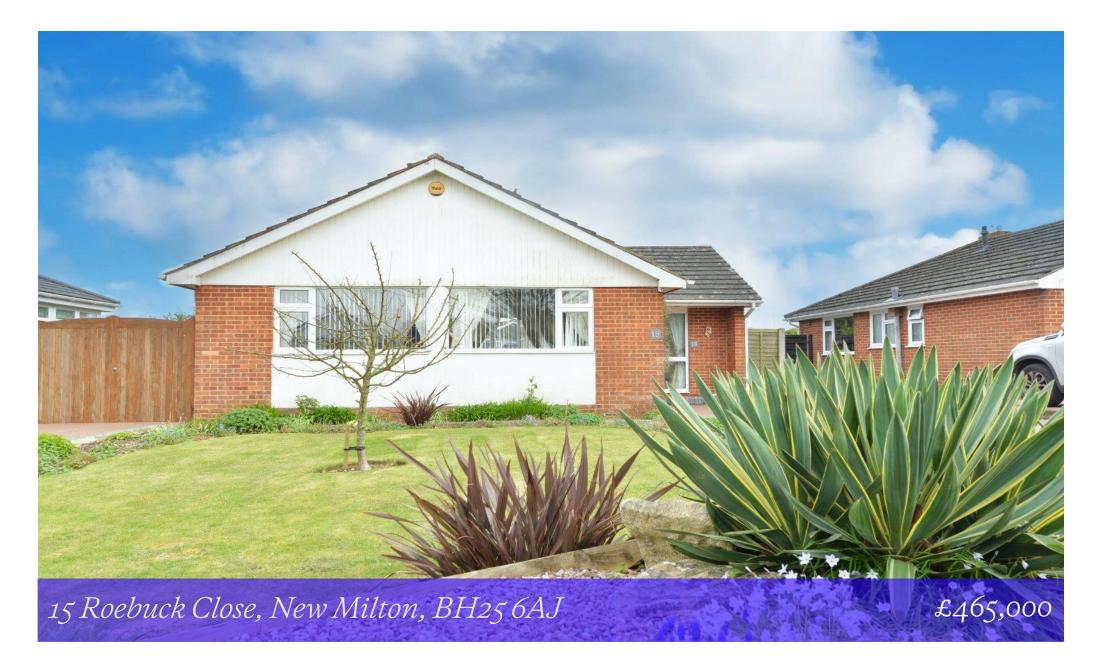

15 Roebuck Close New Milton Hampshire BH25 6AJ A well positioned two double bedroom detached bungalow offered in excellent order throughout and set on a beautifully landscaped plot with a lovely private garden to the rear. The property is situated in a peaceful cul de sac yet within easy reach of New Milton centre and other features include a modern shower room, a beautiful sitting room with casement doors onto the patio and rear garden, a good sized kitchen/dining room and a great position within the crescent.

## Gardens & Grounds

This property sits on a beautifully landscaped plot with the front garden having a well tended area of shaped lawn with colourful flower and shrub borders. A stone effect driveway with attractive brick edging extends along one side of the property via twin timber gates and provides good off road parking.