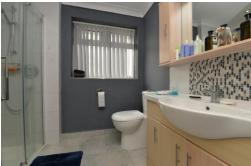

Two good sized double bedrooms.

Modern shower room fitted with a white suite comprising a corner shower cubicle with thermostatic control shower, wash basin with plenty of storage beneath, WC, recess ceiling spotlights, tiled flooring, ladder style heated towel rail and an extractor fan.