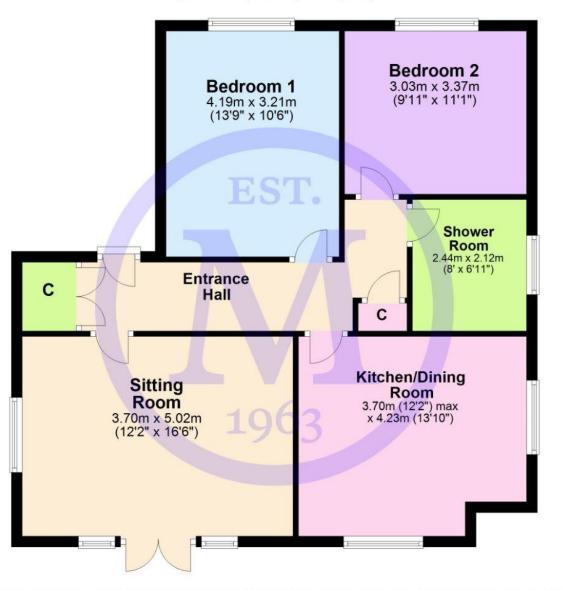

#### **Floor Plan**

Approx. 75.4 sq. metres (811.7 sq. feet)

"Whilst every attempt has been made to ensure the accuracy of this floor plan, the measurements of doors, windows, rooms and any other items are approximate and no responsibility is taken for any error, omission or mis-statement. This plan is for illustrative purposes only and should be used as such by any prospective purchaser.' Plan produced using PlanUp.