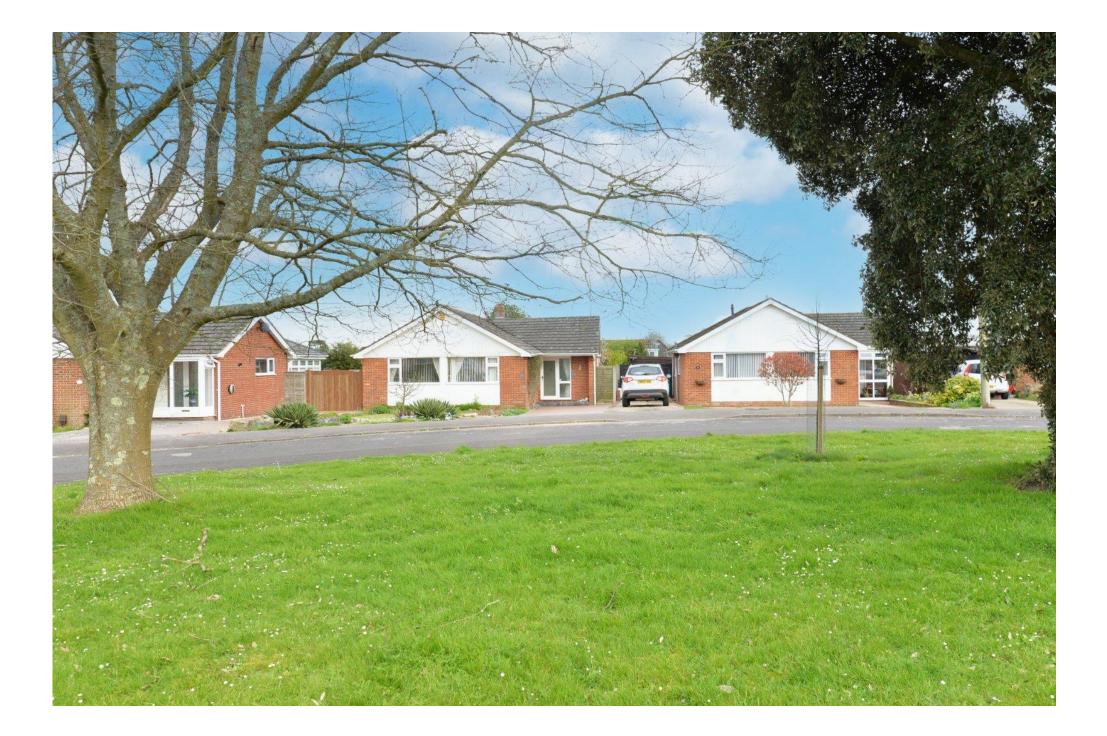

## Gardens & Grounds

This property sits on a beautifully landscaped plot with the front garden having a well tended area of shaped lawn with colourful flower and shrub borders. A stone effect driveway with attractive brick edging extends along one side of the property via twin timber gates and provides good off road parking.

## Directions

From Mitchells turn left at the traffic lights and proceed along Station Road. Take the first turning right into Osborne Road. Take the sixth right into Roebuck Close where the property will be found on the left hand side.