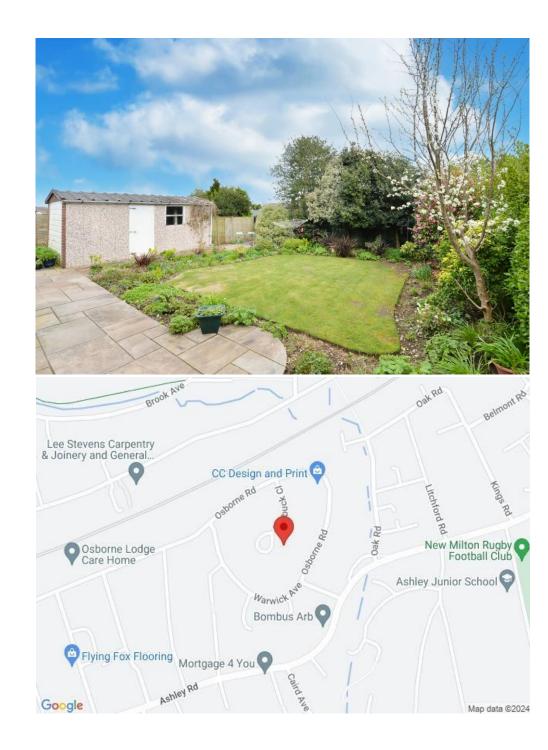

The detached garage has an up and over door and personal door through to the rear garden.

Adjoining the rear of the property is a good sized area of patio leading to a shaped area of lawn with well stocked and colourful flower and shrub borders, all enjoying a high degree of privacy and seclusion.

## Directions

From Mitchells turn left at the traffic lights and proceed along Station Road. Take the first turning right into Osborne Road. Take the sixth right into Roebuck Close where the property will be found on the left hand side.