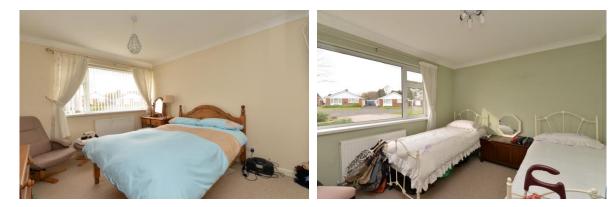

Two good sized double bedrooms.

Modern shower room fitted with a white suite comprising a corner shower cubicle with thermostatic control shower, wash basin with plenty of storage beneath, WC, recess ceiling spotlights, tiled flooring, ladder style heated towel rail and an extractor fan.