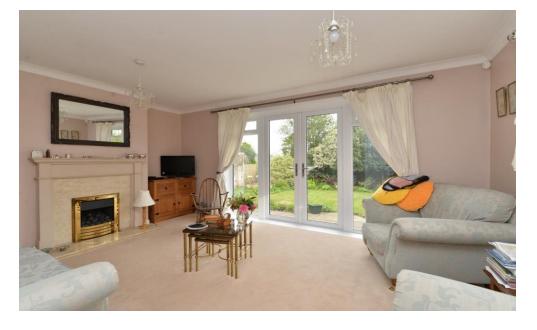

# The Property

Entrance hall with UPVC double glazed front door, twin cloaks cupboard, recess ceiling spotlights and further double storage cupboard.

Lovely sitting room benefitting from a double aspect, an impressive fire surround with a stone backing and hearth and an inset living flame gas fire, twin casement doors onto the patio and a lovely outlook over the rear garden.