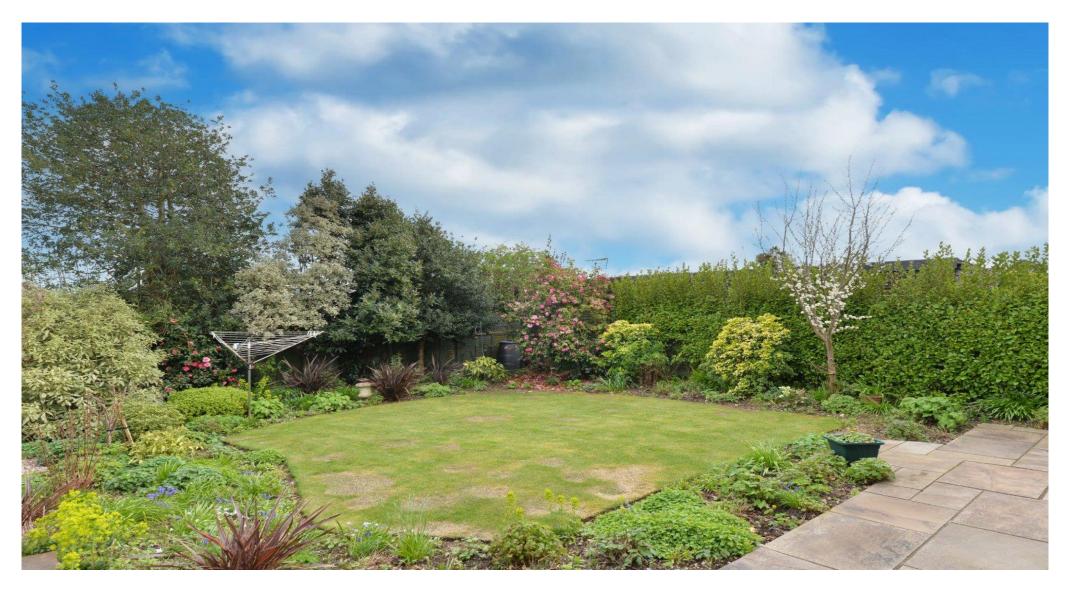

## Gardens & Grounds

This property sits on a beautifully landscaped plot with the front garden having a well tended area of shaped lawn with colourful flower and shrub borders. A stone effect driveway with attractive brick edging extends along one side of the property via twin timber gates and provides good off road parking.

The detached garage has an up and over door and personal door through to the rear garden.

Adjoining the rear of the property is a good sized area of patio leading to a shaped area of lawn with well stocked and colourful flower and shrub borders, all enjoying a high degree of privacy and seclusion.