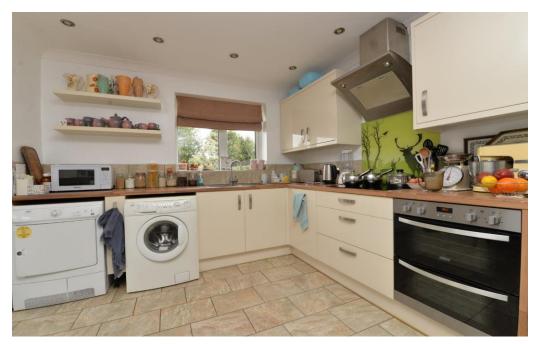

Good sized kitchen/dining room fitted with a good range of cream wall and base units with soft closing drawers and doors and a contrasting dark wood effect worktop with an inset double bowl sink unit with mixer tap over, integrated Zanussi double electric oven, touch control induction hob and extractor, space for tall fridge freezer, washing machine and tumble dryer, a double aspect, recess ceiling spotlights, a UPVC double glazed door to outside, tiled flooring, a lovely outlook over the rear garden and ample room for a dining table.