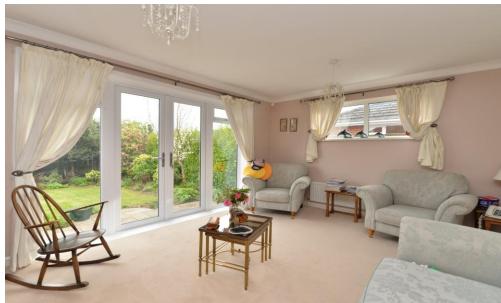

# The Property

Entrance hall with UPVC double glazed front door, twin cloaks cupboard, recess ceiling spotlights and further double storage cupboard.

Lovely sitting room benefitting from a double aspect, an impressive fire surround with a stone backing and hearth and an inset living flame gas fire, twin casement doors onto the patio and a lovely outlook over the rear garden.