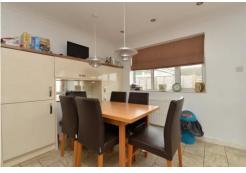

Good sized kitchen/dining room fitted with a good range of cream wall and base units with soft closing drawers and doors and a contrasting dark wood effect worktop with an inset double bowl sink unit with mixer tap over, integrated Zanussi double electric oven, touch control induction hob and extractor, space for tall fridge freezer, washing machine and tumble dryer, a double aspect, recess ceiling spotlights, a UPVC double glazed door to outside, tiled flooring, a lovely outlook over the rear garden and ample room for a dining table.