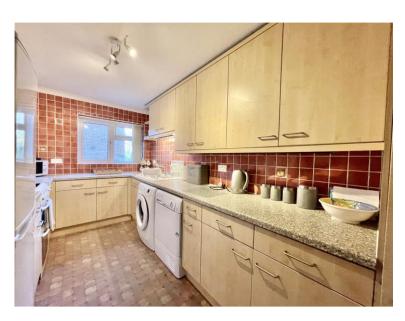

## **Accommodation & Amenities**

- Purpose built ground floor flat with security entry phone system
- Two spacious double bedrooms, both with wardrobes
- Refitted shower room with separate wc
- Sunny, west facing sitting/dining room with wonderful views over Hoburne towards
- Bournemouth
- Sliding patio doors lead to a private patio and the communal, lawned gardens
- Electric heating and UPVC double glazing
- Garage in a nearby block
- Leasehold, balance of 125 years from December 2002, approx. 101 years remaining
- Service Charge £2468.75
- Ground Rent £125.00 p/a
- Managing Agents Owens & Porter 01202 522012
- Council Tax 'C '£1840.93
- EPC `E'