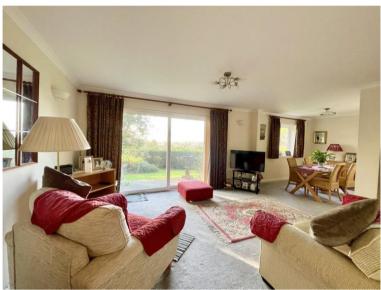

## **Accommodation & Amenities**

- Purpose built ground floor flat with security entry phone system
- Two spacious double bedrooms, both with wardrobes
- Refitted shower room with separate wc
- Sunny, west facing sitting/dining room with wonderful views over Hoburne towards
- Bournemouth
- Sliding patio doors lead to a private patio and the communal, lawned gardens
- Electric heating and UPVC double glazing
- Garage in a nearby block
- Leasehold, balance of 125 years from December 2002, approx. 101 years remaining
- Service Charge £2468.75
- Ground Rent £125.00 p/a
- Managing Agents Owens & Porter 01202 522012
- Council Tax 'C '£1840.93
- EPC `E'