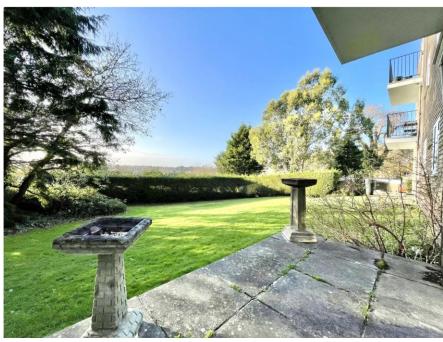

## Hoburne Court, Hoburne Gardens, Highcliffe On Sea, Christchurch, Dorset, BH23 4SN

A superb ground floor flat WITH FAR REACHING WESTERLY VIEWS and access to a PRIVATE PATIO and the communal gardens. Presented in excellent condition with modern fittings and a neutral décor, this spacious home of approx. 900sq ft has a long lease, gorgeous surroundings and is close to the local shops and bus routes. Vacant possession.

## **Accommodation & Amenities**

- Purpose built ground floor flat with security entry phone system
- Two spacious double bedrooms, both with wardrobes
- Refitted shower room with separate wc
- Sunny, west facing sitting/dining room with wonderful views over Hoburne towards
- Bournemouth
- Sliding patio doors lead to a private patio and the communal, lawned gardens
- Electric heating and UPVC double glazing
- Garage in a nearby block
- Leasehold, balance of 125 years from December 2002, approx. 101 years remaining
- Service Charge £2468.75
- Ground Rent £125.00 p/a
- Managing Agents Owens & Porter 01202 522012
- Council Tax 'C '£1840.93
- EPC `E'