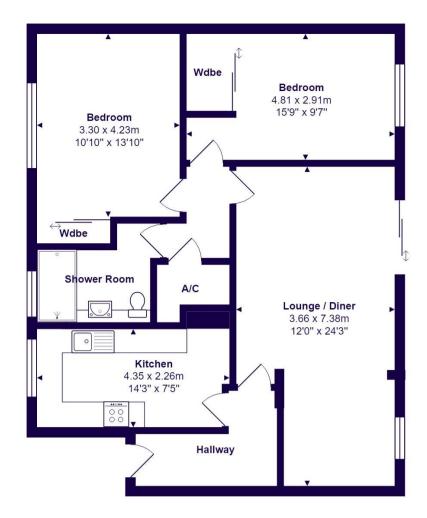

## **Accommodation & Amenities**

- Purpose built ground floor flat with security entry phone system
- Two spacious double bedrooms, both with wardrobes
- Refitted shower room with separate wc
- Sunny, west facing sitting/dining room with wonderful views over Hoburne towards
- Bournemouth
- Sliding patio doors lead to a private patio and the communal, lawned gardens
- Electric heating and UPVC double glazing
- Garage in a nearby block
- Leasehold, balance of 125 years from December 2002, approx. 101 years remaining
- Service Charge £2468.75
- Ground Rent £125.00 p/a
- Managing Agents Owens & Porter 01202 522012
- Council Tax 'C '£1840.93
- EPC `E'