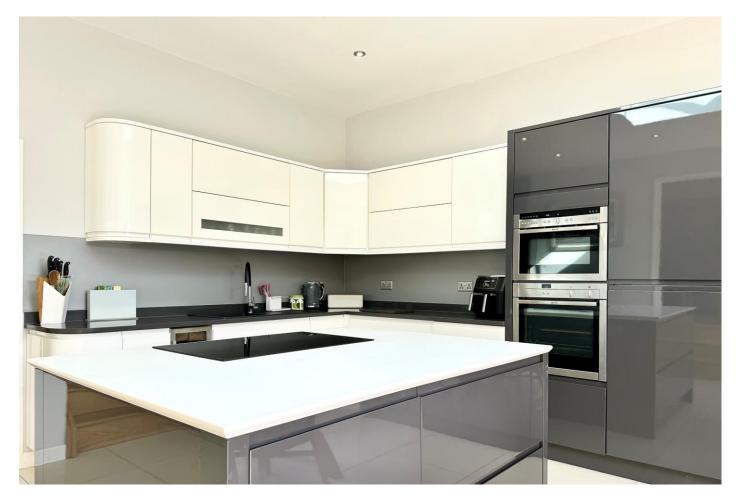

## Greenways, Highcliffe on Sea

\*VENDORS SUITED\* An incredibly spacious detached bungalow of about 1800sqft, situated on a sunny south-westerly plot on the southern fringe of the Wolhayes Garden Estate. This property features very generous bedroom accommodation, including a master suite comprising an en-suite shower room and walk-in wardrobe. Tastefully extended by the current vendors, creating a large kitchen diner with a separate utility room and spacious lounge. The large rear extension offers contemporary living space with an open plan kitchen diner and separate utility room. Superb outside space to enjoy the sun throughout the day, including a lovely new seating area to catch the evening sunset.

## The Property

- Quality detached bungalow with deceptively spacious accommodation featuring large, airy rooms
- Stunning large kitchen/dining room with a separate utility room, both with underfloor heating
- Large sitting room with underfloor heating, feature doors onto the outside terrace
- Master bedroom with an en-suite and walk in wardrobe
- Recently decorated with an impressive reception hall
- Family bathroom and ensuite cloakroom to the second bedroom
- Large plot with plenty of parking, garaging/workshop and gazebo that covers a large hot tub
- Indian sandstone terrace running the whole width of the property, good sized lawn and outside
- seating area to watch the sunset
- Modern heating, wiring, UPVC windows and tasteful décor throughout
- One of the largest bungalows available at this price point in Highcliffe at the moment
- Council Tax 'E' £2658.58
- EPC 'C'