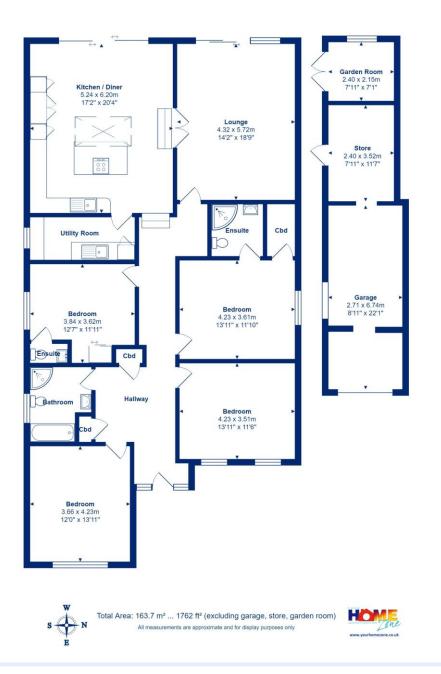

## • FOUR BEDROOMS • THREE BATH/SHOWER ROOMS (TWO EN-SUITE) • KITCHEN/DINER• UTILITY ROOM • LOUNGE • GARAGE • GARDENS• GARDEN STORE • OFF-ROAD PARKING •

## The Property

- Quality detached bungalow with deceptively spacious accommodation featuring large, airy rooms
- Stunning large kitchen/dining room with a separate utility room, both with underfloor heating
- Large sitting room with underfloor heating, feature doors onto the outside terrace
- Master bedroom with an en-suite and walk in wardrobe
- Recently decorated with an impressive reception hall
- Family bathroom and ensuite cloakroom to the second bedroom
- Large plot with plenty of parking, garaging/workshop and gazebo that covers a large hot tub
- Indian sandstone terrace running the whole width of the property, good sized lawn and outside
- seating area to watch the sunset
- Modern heating, wiring, UPVC windows and tasteful décor throughout
- One of the largest bungalows available at this price point in Highcliffe at the moment
- Council Tax 'E' £2658.58
- EPC 'C'