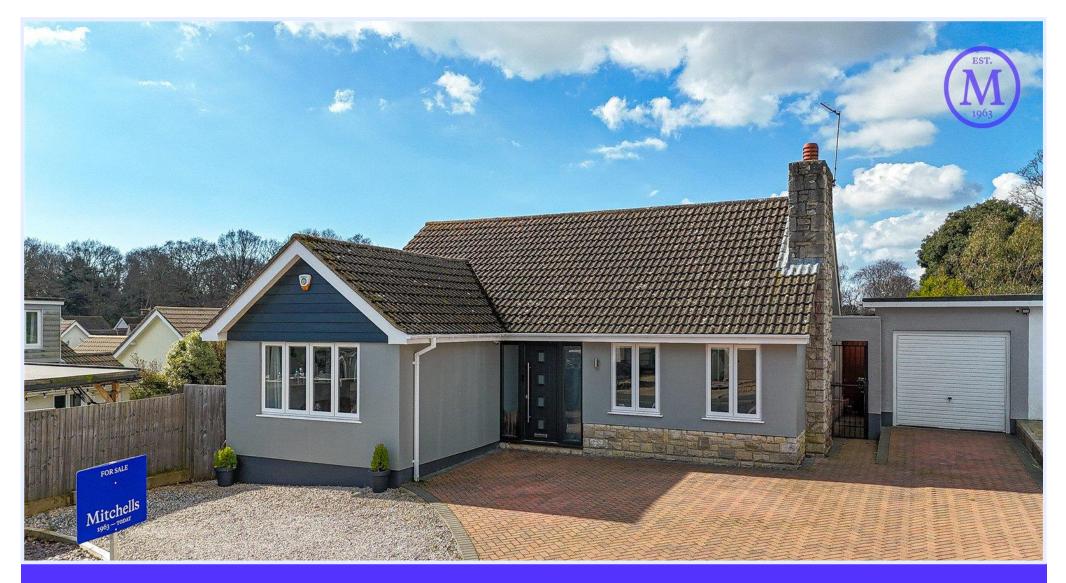

57 Greenways, Highcliffe on Sea, BH23 5BB

£795,000

## Greenways, Highcliffe on Sea

\*VENDORS SUITED\* An incredibly spacious detached bungalow of about 1800sqft, situated on a sunny south-westerly plot on the southern fringe of the Wolhayes Garden Estate. This property features very generous bedroom accommodation, including a master suite comprising an en-suite shower room and walk-in wardrobe. Tastefully extended by the current vendors, creating a large kitchen diner with a separate utility room and spacious lounge. The large rear extension offers contemporary living space with an open plan kitchen diner and separate utility room. Superb outside space to enjoy the sun throughout the day, including a lovely new seating area to catch the evening sunset.

## The Property

- Quality detached bungalow with deceptively spacious accommodation featuring large, airy rooms
- Stunning large kitchen/dining room with a separate utility room, both with underfloor heating
- Large sitting room with underfloor heating, feature doors onto the outside terrace
- Master bedroom with an en-suite and walk in wardrobe
- Recently decorated with an impressive reception hall
- Family bathroom and ensuite cloakroom to the second bedroom
- Large plot with plenty of parking, garaging/workshop and gazebo that covers a large hot tub
- Indian sandstone terrace running the whole width of the property, good sized lawn and outside
- seating area to watch the sunset
- Modern heating, wiring, UPVC windows and tasteful décor throughout
- One of the largest bungalows available at this price point in Highcliffe at the moment
- Council Tax 'E' £2658.58
- EPC 'C'