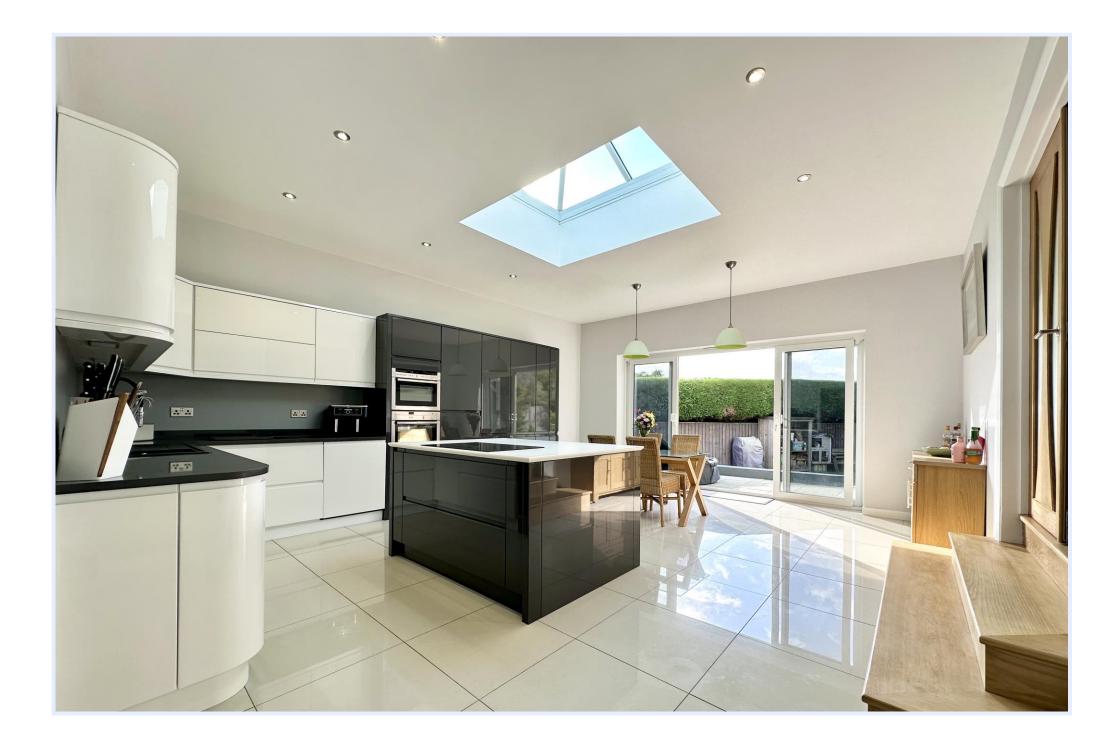

## Greenways, Highcliffe on Sea

\*VENDORS SUITED\* An incredibly spacious detached bungalow of about 1800sqft, situated on a sunny south-westerly plot on the southern fringe of the Wolhayes Garden Estate. This property features very generous bedroom accommodation, including a master suite comprising an en-suite shower room and walk-in wardrobe. Tastefully extended by the current vendors, creating a large kitchen diner with a separate utility room and spacious lounge. The large rear extension offers contemporary living space with an open plan kitchen diner and separate utility room. Superb outside space to enjoy the sun throughout the day, including a lovely new seating area to catch the evening sunset.

## The Property

- Quality detached bungalow with deceptively spacious accommodation featuring large, airy rooms
- Stunning large kitchen/dining room with a separate utility room, both with underfloor heating
- Large sitting room with underfloor heating, feature doors onto the outside terrace
- Master bedroom with an en-suite and walk in wardrobe
- Recently decorated with an impressive reception hall
- Family bathroom and ensuite cloakroom to the second bedroom
- Large plot with plenty of parking, garaging/workshop and gazebo that covers a large hot tub
- Indian sandstone terrace running the whole width of the property, good sized lawn and outside
- seating area to watch the sunset
- Modern heating, wiring, UPVC windows and tasteful décor throughout
- One of the largest bungalows available at this price point in Highcliffe at the moment
- Council Tax 'E' £2658.58
- EPC 'C'