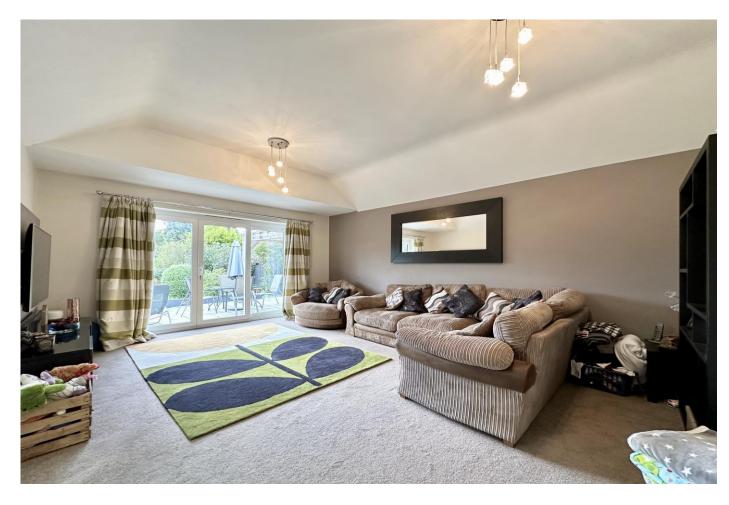

## The Property

- Quality detached bungalow with deceptively spacious accommodation featuring large, airy rooms
- Stunning large kitchen/dining room with a separate utility room, both with underfloor heating
- Large sitting room with underfloor heating, feature doors onto the outside terrace
- Master bedroom with an en-suite and walk in wardrobe
- Recently decorated with an impressive reception hall
- Family bathroom and ensuite cloakroom to the second bedroom
- Large plot with plenty of parking, garaging/workshop and gazebo that covers a large hot tub
- Indian sandstone terrace running the whole width of the property, good sized lawn and outside
- seating area to watch the sunset
- Modern heating, wiring, UPVC windows and tasteful décor throughout
- One of the largest bungalows available at this price point in Highcliffe at the moment
- Council Tax 'E' £2658.58
- EPC 'C'