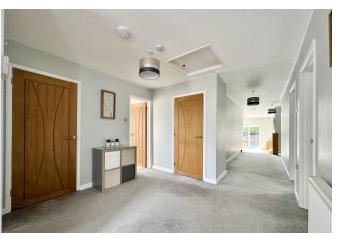

## The Property

- Quality detached bungalow with deceptively spacious accommodation featuring large, airy rooms
- Stunning large kitchen/dining room with a separate utility room, both with underfloor heating
- Large sitting room with underfloor heating, feature doors onto the outside terrace
- Master bedroom with an en-suite and walk in wardrobe
- Recently decorated with an impressive reception hall
- Family bathroom and ensuite cloakroom to the second bedroom
- Large plot with plenty of parking, garaging/workshop and gazebo that covers a large hot tub
- Indian sandstone terrace running the whole width of the property, good sized lawn and outside
- seating area to watch the sunset
- Modern heating, wiring, UPVC windows and tasteful décor throughout
- One of the largest bungalows available at this price point in Highcliffe at the moment
- Council Tax 'E' £2658.58
- EPC 'C'