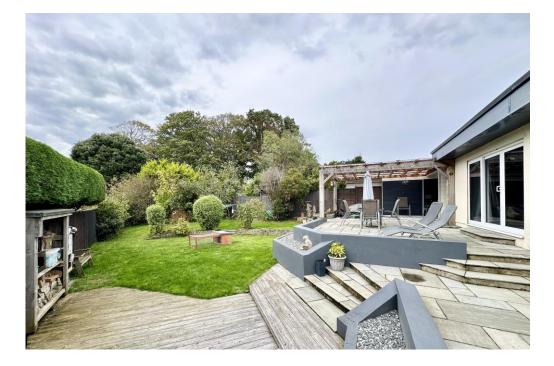

## Greenways, Highcliffe on Sea

\*VENDORS SUITED\* An incredibly spacious detached bungalow of about 1800sqft, situated on a sunny south-westerly plot on the southern fringe of the Wolhayes Garden Estate. This property features very generous bedroom accommodation, including a master suite comprising an en-suite shower room and walk-in wardrobe. Tastefully extended by the current vendors, creating a large kitchen diner with a separate utility room and spacious lounge. The large rear extension offers contemporary living space with an open plan kitchen diner and separate utility room. Superb outside space to enjoy the sun throughout the day, including a lovely new seating area to catch the evening sunset.

## The Property

- Quality detached bungalow with deceptively spacious accommodation featuring large, airy rooms
- Stunning large kitchen/dining room with a separate utility room, both with underfloor heating
- Large sitting room with underfloor heating, feature doors onto the outside terrace
- Master bedroom with an en-suite and walk in wardrobe
- Recently decorated with an impressive reception hall
- Family bathroom and ensuite cloakroom to the second bedroom
- Large plot with plenty of parking, garaging/workshop and gazebo that covers a large hot tub
- Indian sandstone terrace running the whole width of the property, good sized lawn and outside
- seating area to watch the sunset
- Modern heating, wiring, UPVC windows and tasteful décor throughout
- One of the largest bungalows available at this price point in Highcliffe at the moment
- Council Tax 'E' £2658.58
- EPC 'C'