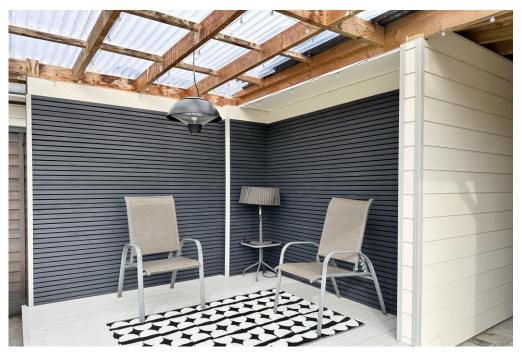

## The Property

- Quality detached bungalow with deceptively spacious accommodation featuring large, airy rooms
- Stunning large kitchen/dining room with a separate utility room, both with underfloor heating
- Large sitting room with underfloor heating, feature doors onto the outside terrace
- Master bedroom with an en-suite and walk in wardrobe
- Recently decorated with an impressive reception hall
- Family bathroom and ensuite cloakroom to the second bedroom
- Large plot with plenty of parking, garaging/workshop and gazebo that covers a large hot tub
- Indian sandstone terrace running the whole width of the property, good sized lawn and outside
- seating area to watch the sunset
- Modern heating, wiring, UPVC windows and tasteful décor throughout
- One of the largest bungalows available at this price point in Highcliffe at the moment
- Council Tax 'E' £2658.58
- EPC 'C'