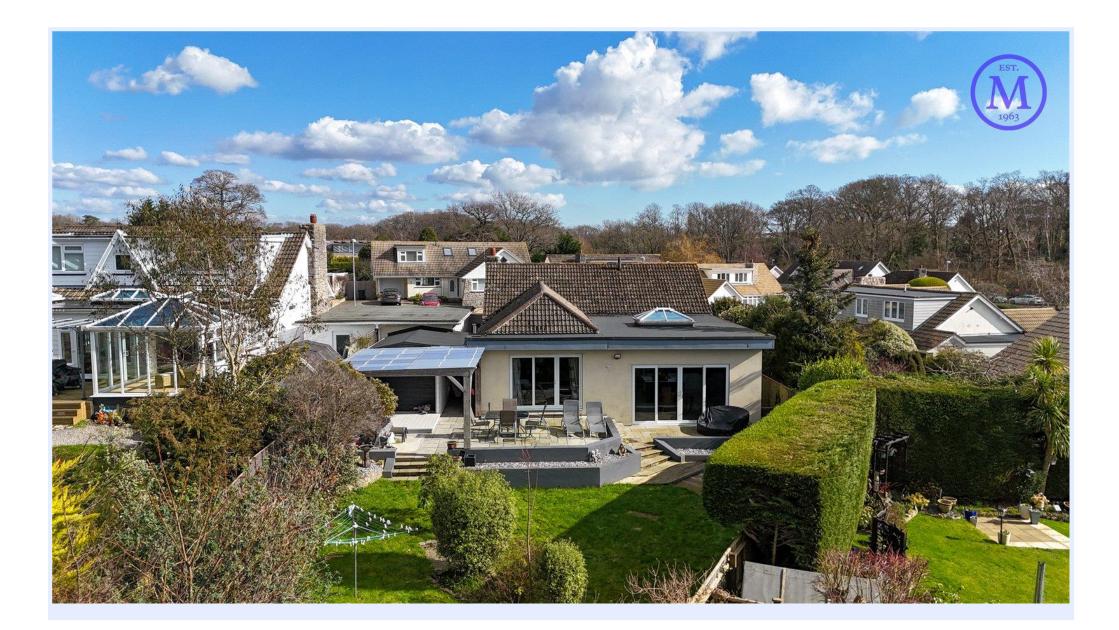

## Greenways, Highcliffe on Sea

\*VENDORS SUITED\* An incredibly spacious detached bungalow of about 1800sqft, situated on a sunny south-westerly plot on the southern fringe of the Wolhayes Garden Estate. This property features very generous bedroom accommodation, including a master suite comprising an en-suite shower room and walk-in wardrobe. Tastefully extended by the current vendors, creating a large kitchen diner with a separate utility room and spacious lounge. The large rear extension offers contemporary living space with an open plan kitchen diner and separate utility room. Superb outside space to enjoy the sun throughout the day, including a lovely new seating area to catch the evening sunset.

## The Property

- Quality detached bungalow with deceptively spacious accommodation featuring large, airy rooms
- Stunning large kitchen/dining room with a separate utility room, both with underfloor heating
- Large sitting room with underfloor heating, feature doors onto the outside terrace
- Master bedroom with an en-suite and walk in wardrobe
- Recently decorated with an impressive reception hall
- Family bathroom and ensuite cloakroom to the second bedroom
- Large plot with plenty of parking, garaging/workshop and gazebo that covers a large hot tub
- Indian sandstone terrace running the whole width of the property, good sized lawn and outside
- seating area to watch the sunset
- Modern heating, wiring, UPVC windows and tasteful décor throughout
- One of the largest bungalows available at this price point in Highcliffe at the moment
- Council Tax 'E' £2658.58
- EPC 'C'