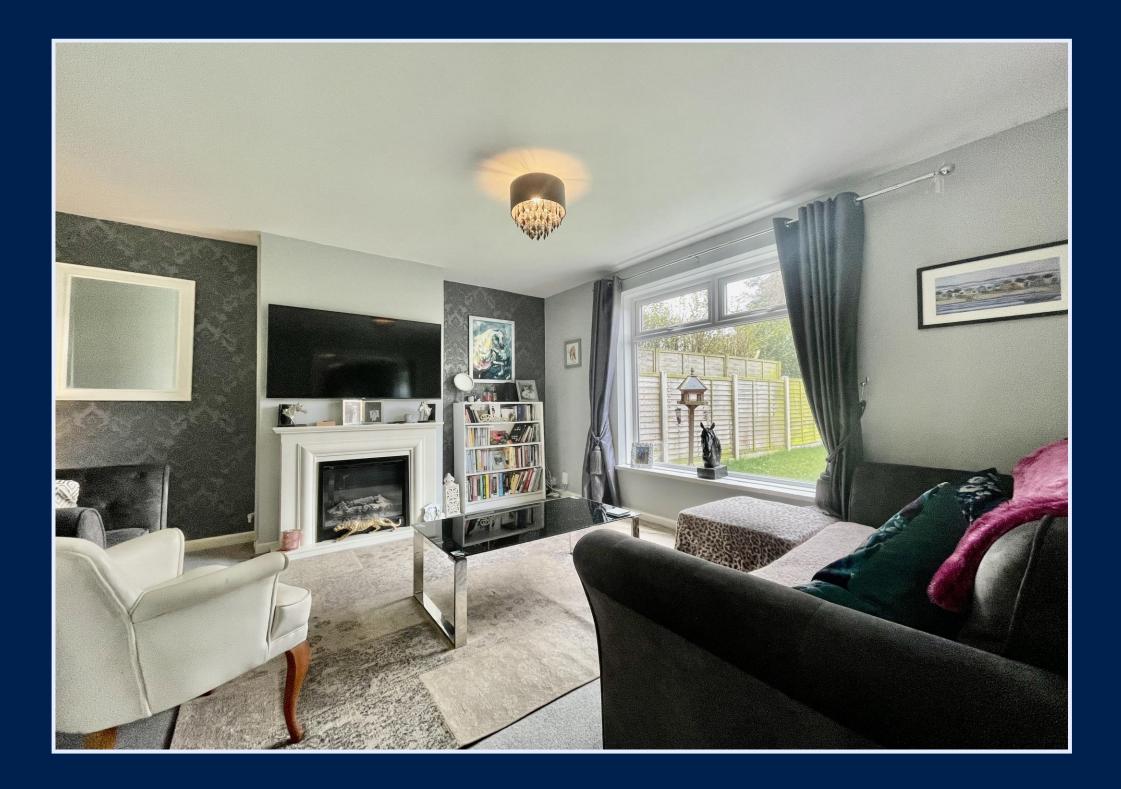

## The Property

- •Semi-detached house of approximately 1190 sq ft
- Four first floor bedrooms and refitted bathroom
- Lovely separate lounge with feature fireplace
- Kitchen with some integrated appliances and separate dining room
- •Utility area and downstairs w/c
- Fantastic large level garden to the rear
- Large log cabin
- •Gas fired central heating and UPVC double glazing
- Off road parking
- •Council Tax Band 'C' £1861,25
- EPC rating 'C'