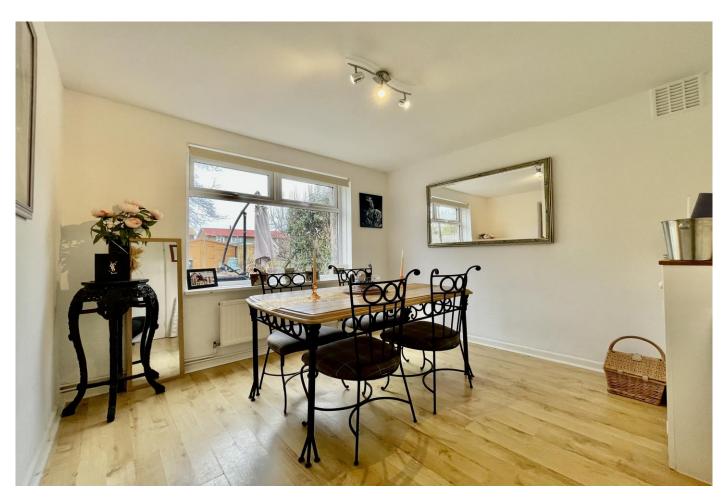

## The Property

- •Semi-detached house of approximately 1190 sq ft
- Four first floor bedrooms and refitted bathroom
- Lovely separate lounge with feature fireplace
- Kitchen with some integrated appliances and separate dining room
- •Utility area and downstairs w/c
- Fantastic large level garden to the rear
- Large log cabin
- •Gas fired central heating and UPVC double glazing
- Off road parking
- •Council Tax Band 'C' £1861,25
- EPC rating 'C'