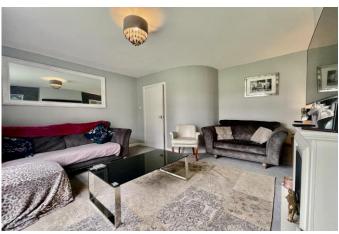

## The Property

- •Semi-detached house of approximately 1190 sq ft
- Four first floor bedrooms and refitted bathroom
- Lovely separate lounge with feature fireplace
- Kitchen with some integrated appliances and separate dining room
- •Utility area and downstairs w/c
- Fantastic large level garden to the rear
- Large log cabin
- •Gas fired central heating and UPVC double glazing
- Off road parking
- •Council Tax Band 'C' £1861,25
- EPC rating 'C'