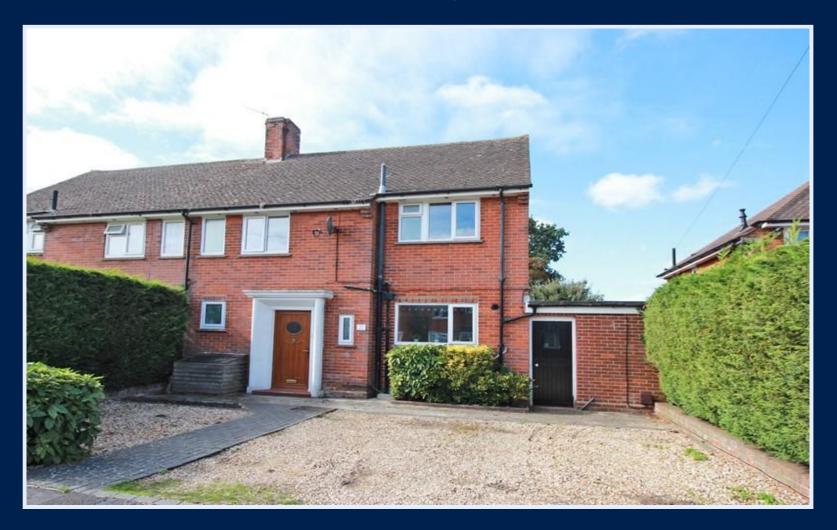

## DRAPER ROAD CHRISTCHURCH, BH23 3AW

## £375,000 FREEHOLD

An immaculate semi-detached house of approx. 1190 sq.ft that enjoys a south facing garden to the rear and features a large log cabin. This lovely home benefits from four bedrooms, a modern family bathroom, downstairs w/c, lounge, kitchen and separate dining room. There is ample off road parking to the front and a large garden to the rear. The property is presented in good order throughout but also offers scope for extension.

## The Property

- •Semi-detached house of approximately 1190 sq ft
- Four first floor bedrooms and refitted bathroom
- Lovely separate lounge with feature fireplace
- Kitchen with some integrated appliances and separate dining room
- •Utility area and downstairs w/c
- Fantastic large level garden to the rear
- Large log cabin
- •Gas fired central heating and UPVC double glazing
- Off road parking
- •Council Tax Band 'C' £1861,25
- EPC rating 'C'