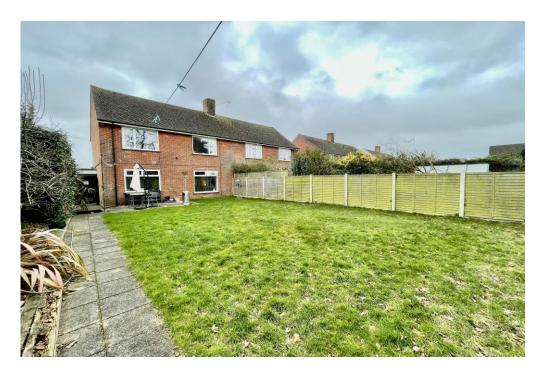

## £375,000 FREEHOLD

An immaculate semi-detached house of approx. 1190 sq.ft that enjoys a south facing garden to the rear and features a large log cabin. This lovely home benefits from four bedrooms, a modern family bathroom, downstairs w/c, lounge, kitchen and separate dining room. There is ample off road parking to the front and a large garden to the rear. The property is presented in good order throughout but also offers scope for extension.

## The Property

- •Semi-detached house of approximately 1190 sq ft
- Four first floor bedrooms and refitted bathroom
- Lovely separate lounge with feature fireplace
- Kitchen with some integrated appliances and separate dining room
- •Utility area and downstairs w/c
- Fantastic large level garden to the rear
- Large log cabin
- •Gas fired central heating and UPVC double glazing
- Off road parking
- •Council Tax Band 'C' £1861,25
- EPC rating 'C'