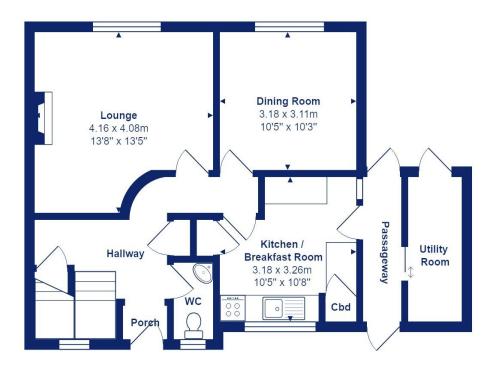

## The Property

- •Semi-detached house of approximately 1190 sq ft
- Four first floor bedrooms and refitted bathroom
- Lovely separate lounge with feature fireplace
- Kitchen with some integrated appliances and separate dining room
- •Utility area and downstairs w/c
- Fantastic large level garden to the rear
- Large log cabin
- •Gas fired central heating and UPVC double glazing
- Off road parking
- •Council Tax Band 'C' £1861,25
- EPC rating 'C'

**Ground Floor** 

First Floor

Total Area: 110.6 m<sup>2</sup> ... 1191 ft<sup>2</sup>

All measurements are approximate and for display purposes only