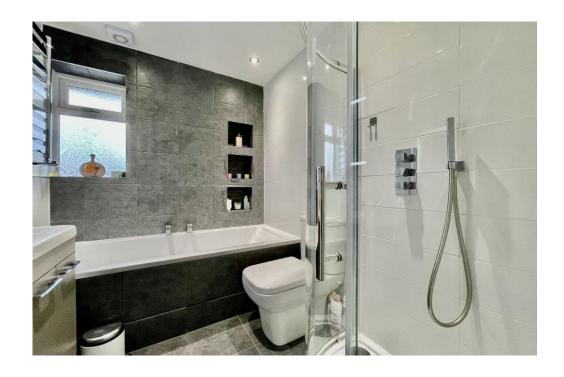

## The Property

- •Semi-detached house of approximately 1190 sq ft
- Four first floor bedrooms and refitted bathroom
- Lovely separate lounge with feature fireplace
- Kitchen with some integrated appliances and separate dining room
- •Utility area and downstairs w/c
- Fantastic large level garden to the rear
- Large log cabin
- •Gas fired central heating and UPVC double glazing
- Off road parking
- •Council Tax Band 'C' £1861,25
- EPC rating 'C'