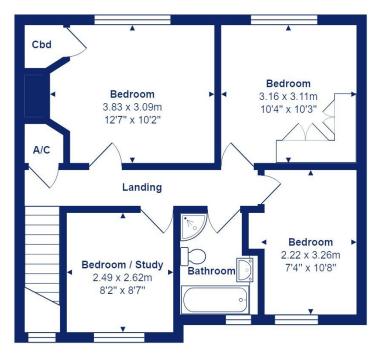

## The Property

- •Semi-detached house of approximately 1190 sq ft
- Four first floor bedrooms and refitted bathroom
- Lovely separate lounge with feature fireplace
- Kitchen with some integrated appliances and separate dining room
- •Utility area and downstairs w/c
- Fantastic large level garden to the rear
- Large log cabin
- •Gas fired central heating and UPVC double glazing
- Off road parking
- •Council Tax Band 'C' £1861,25
- EPC rating 'C'

**Ground Floor** 

First Floor

Total Area: 110.6 m<sup>2</sup> ... 1191 ft<sup>2</sup>

All measurements are approximate and for display purposes only