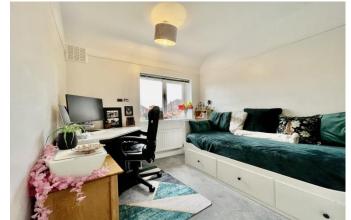

FOUR BEDROOMS • FAMILY BATHROOM • KITCHEN/BREAKFAST ROOM • LOUNGE • SEPARATE DINING ROOM • DOWNSTAIRS WC • UTILITY AREA • GARDEN • LOG CABIN • OFF ROAD PARKING

\*\* Video Tour available online\*\*

## The Property

- •Semi-detached house of approximately 1190 sq ft
- Four first floor bedrooms and refitted bathroom
- Lovely separate lounge with feature fireplace
- Kitchen with some integrated appliances and separate dining room
- •Utility area and downstairs w/c
- Fantastic large level garden to the rear
- Large log cabin
- •Gas fired central heating and UPVC double glazing
- Off road parking
- •Council Tax Band 'C' £1861,25
- EPC rating 'C'