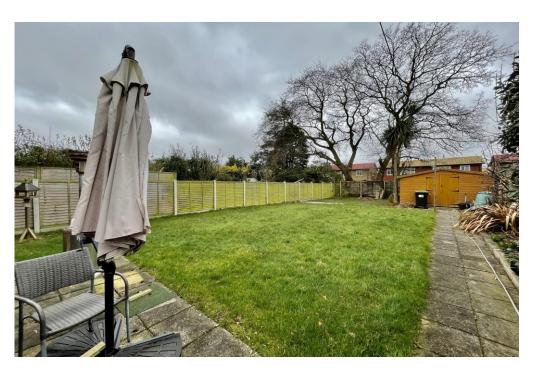

## The Property

- •Semi-detached house of approximately 1190 sq ft
- Four first floor bedrooms and refitted bathroom
- Lovely separate lounge with feature fireplace
- Kitchen with some integrated appliances and separate dining room
- •Utility area and downstairs w/c
- Fantastic large level garden to the rear
- Large log cabin
- •Gas fired central heating and UPVC double glazing
- Off road parking
- •Council Tax Band 'C' £1861,25
- EPC rating 'C'