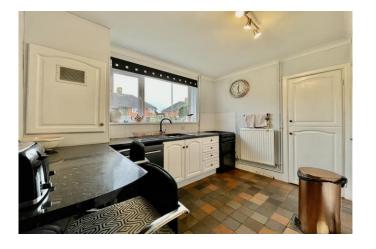

## The Property

- •Semi-detached house of approximately 1190 sq ft
- Four first floor bedrooms and refitted bathroom
- Lovely separate lounge with feature fireplace
- Kitchen with some integrated appliances and separate dining room
- •Utility area and downstairs w/c
- Fantastic large level garden to the rear
- Large log cabin
- •Gas fired central heating and UPVC double glazing
- Off road parking
- •Council Tax Band 'C' £1861,25
- EPC rating 'C'