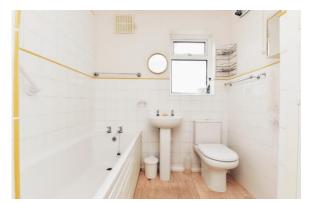

The bathroom has part tiled walls, vinyl wood effect flooring and a matching white suite comprising a full sized bath, pedestal wash hand basin, WC, electric wall hung heater, window and large built in cupboard housing the hot water cylinder.