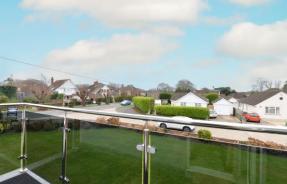

Two double bedrooms, bedroom two located to the rear of the property and bedroom one on the south side of the building making it a lovely bright room and with built in wardrobe.

The sitting room enjoys a dual aspect of east and south with a feature tiled fireplace and door leading to the south facing balcony with glass balustrades.

## Gardens & Grounds

Crosby Court sits on a prominent corner plot with a large area of lawn to the front, divided from the path with a dwarf wall.

There is a gravelled driveway to the left hand side of the building leading to ample parking and garage block.