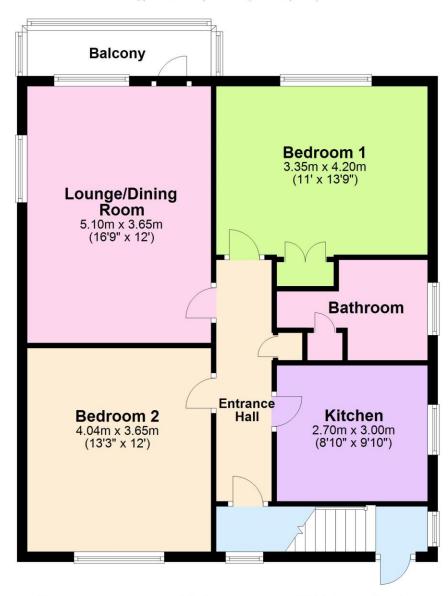

#### **First Floor**

Approx. 73.5 sq. metres (791.2 sq. feet)

Total area: approx. 73.5 sq. metres (791.2 sq. feet)

'Whilst every attempt has been made to ensure the accuracy of this floor plan, the measurements of doors, windows, rooms and any other items are approximate and no responsibility is taken for any error, omission or mis-statement. This plan is for illustrative purposes only and should be used as such by any prospective purchaser.'

Plan produced using PlanUp.