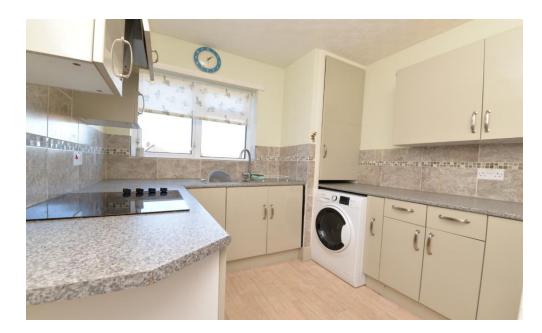

The kitchen has been fitted to a tasteful standard with a large range of wall and base storage cupboards, built in electric oven with hob and extractor fan over, space for fridge freezer and washing machine, a continuation of the wood effect vinyl flooring and a contrasting laminate worktop.