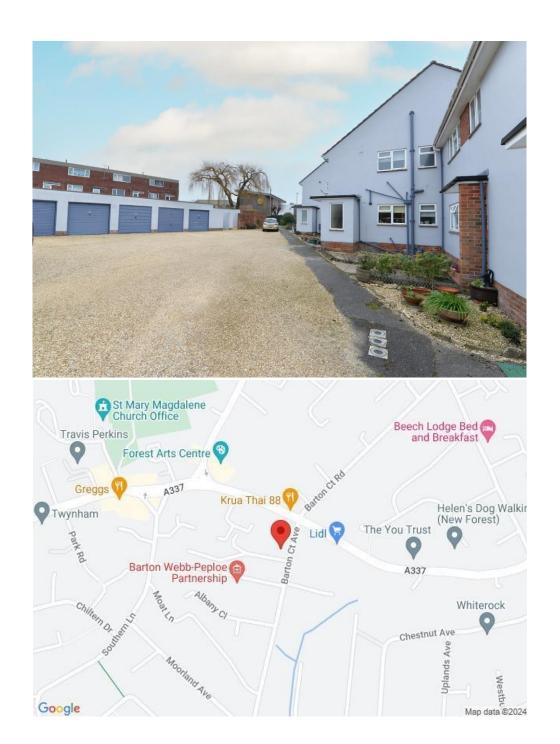

## Gardens & Grounds

Crosby Court sits on a prominent corner plot with a large area of lawn to the front, divided from the path with a dwarf wall.

There is a gravelled driveway to the left hand side of the building leading to ample parking and garage block.

### **Directions**

From Mitchells proceed down Station Road and take the second right into Barton Court Road. Continue across the traffic lights into Barton Court Avenue, take the second first right into Bouverie Close and the block will be found on your right hand side.