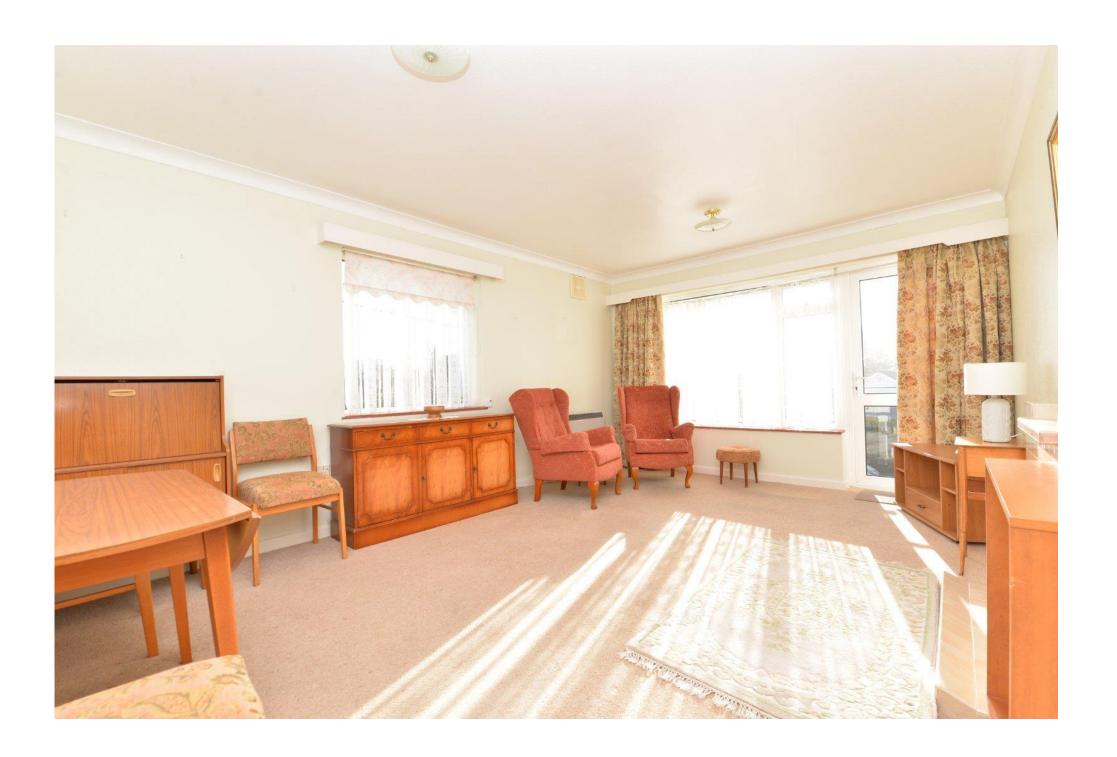

Two double bedrooms, bedroom two located to the rear of the property and bedroom one on the south side of the building making it a lovely bright room and with built in wardrobe.

The sitting room enjoys a dual aspect of east and south with a feature tiled fireplace and door leading to the south facing balcony with glass balustrades.