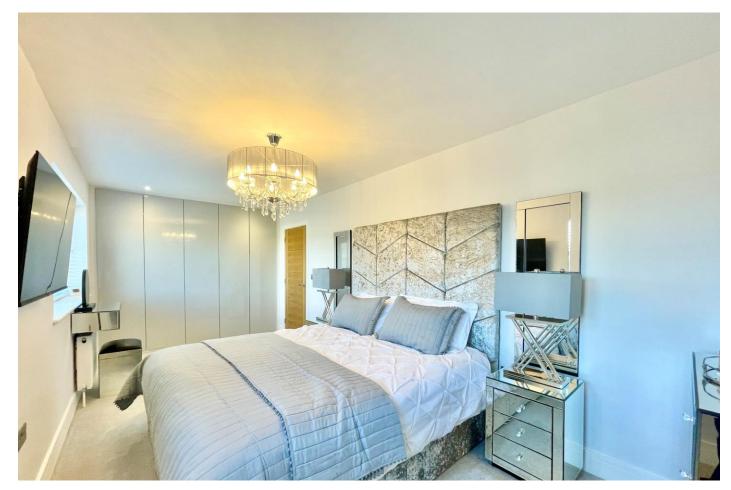

## The Property

- Impressive entrance hallway with porcelain tiled floor leading into the open plan living space
- Designer kitchen with quartz worktops, fitted with a range of quality appliances and separate utility room
- Large, open plan living space with plenty of space for dining table/sofas and bifold doors leading to the terrace and rear garden
- Separate sitting room with feature fireplace and recess built for wall mounted TV's
- Three spacious double bedrooms with bespoke fitted wardrobes to bedroom one
- Luxuriously fitted, fully tiled bath/shower rooms with quality sanitary ware
- Gas fired central heating with underfloor heating to the ground floor with pressurised hot water systems
- Landscaped garden with large patio, artificial grass, quality fencing and outside lighting
- Parking and an open carport
- Benefit of a new build warranty which has approximately nine years remaining.
- Council Tax 'E' £2658.58
- EPC 'B'