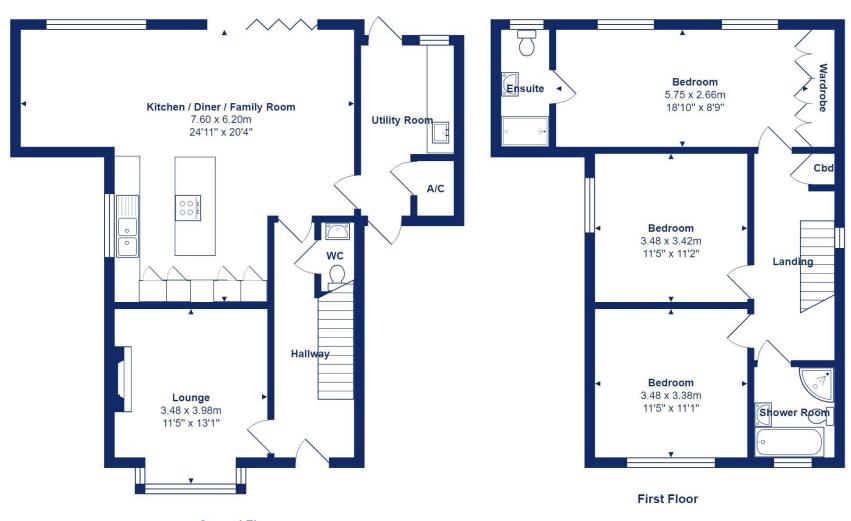

• THREE BEDROOMS • TWO BATH/SHOWER ROOMS (ONE EN-SUITE) • KITCHEN/DINING/FAMILY ROOM • LOUNGE • UTILITY ROOM • GF WC • GARDENS • OFF-ROAD PARKING

Total Area: 127.7 m² ... 1375 ft²

M1235 Printed by Ravensworth 01670 713330

mitchells.uk.com highcliffe@mitchells.uk.com 01425 272206 Highcliffe on Sea 284 Lymington Road Highcliffe on Sea BH23 4TH