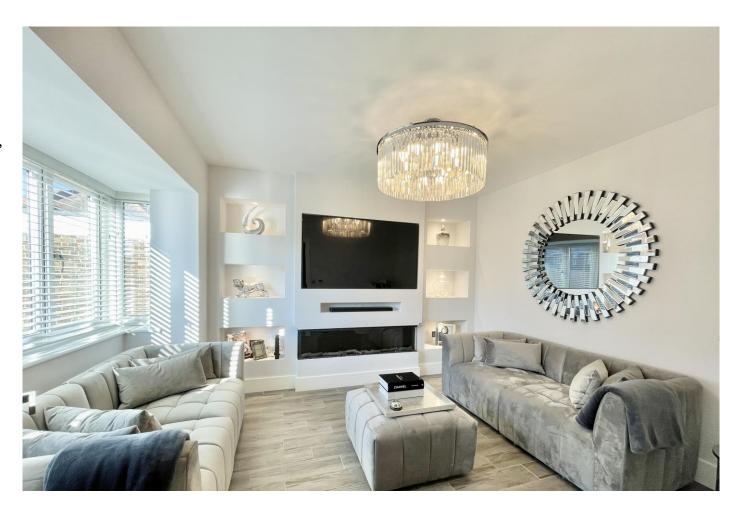

## The Property

- Impressive entrance hallway with porcelain tiled floor leading into the open plan living space
- Designer kitchen with quartz worktops, fitted with a range of quality appliances and separate utility room
- Large, open plan living space with plenty of space for dining table/sofas and bifold doors leading to the terrace and rear garden
- Separate sitting room with feature fireplace and recess built for wall mounted TV's
- Three spacious double bedrooms with bespoke fitted wardrobes to bedroom one
- Luxuriously fitted, fully tiled bath/shower rooms with quality sanitary ware
- Gas fired central heating with underfloor heating to the ground floor with pressurised hot water systems
- Landscaped garden with large patio, artificial grass, quality fencing and outside lighting
- Parking and an open carport
- Benefit of a new build warranty which has approximately nine years remaining.
- Council Tax 'E' £2658.58
- EPC 'B'