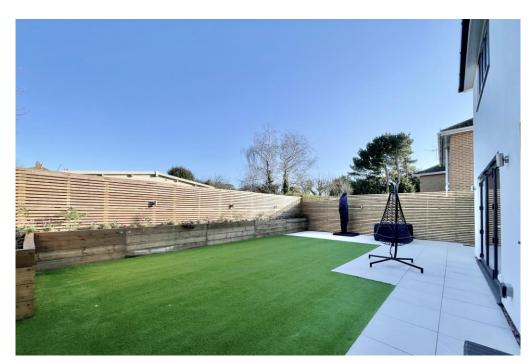

## The Property

- Impressive entrance hallway with porcelain tiled floor leading into the open plan living space
- Designer kitchen with quartz worktops, fitted with a range of quality appliances and separate utility room
- Large, open plan living space with plenty of space for dining table/sofas and bifold doors leading to the terrace and rear garden
- Separate sitting room with feature fireplace and recess built for wall mounted TV's
- Three spacious double bedrooms with bespoke fitted wardrobes to bedroom one
- Luxuriously fitted, fully tiled bath/shower rooms with quality sanitary ware
- Gas fired central heating with underfloor heating to the ground floor with pressurised hot water systems
- Landscaped garden with large patio, artificial grass, quality fencing and outside lighting
- Parking and an open carport
- Benefit of a new build warranty which has approximately nine years remaining.
- Council Tax 'E' £2658.58
- EPC 'B'