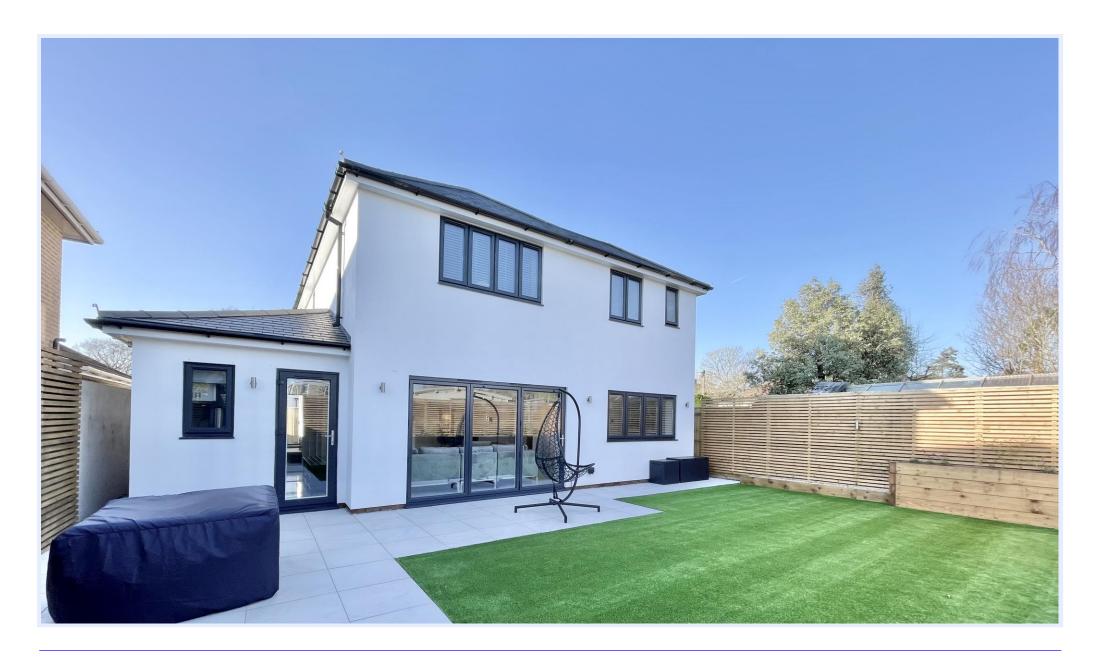

## The Property

- Impressive entrance hallway with porcelain tiled floor leading into the open plan living space
- Designer kitchen with quartz worktops, fitted with a range of quality appliances and separate utility room
- Large, open plan living space with plenty of space for dining table/sofas and bifold doors leading to the terrace and rear garden
- Separate sitting room with feature fireplace and recess built for wall mounted TV's
- Three spacious double bedrooms with bespoke fitted wardrobes to bedroom one
- Luxuriously fitted, fully tiled bath/shower rooms with quality sanitary ware
- Gas fired central heating with underfloor heating to the ground floor with pressurised hot water systems
- Landscaped garden with large patio, artificial grass, quality fencing and outside lighting
- Parking and an open carport
- Benefit of a new build warranty which has approximately nine years remaining.
- Council Tax 'E' £2658.58
- EPC 'B'