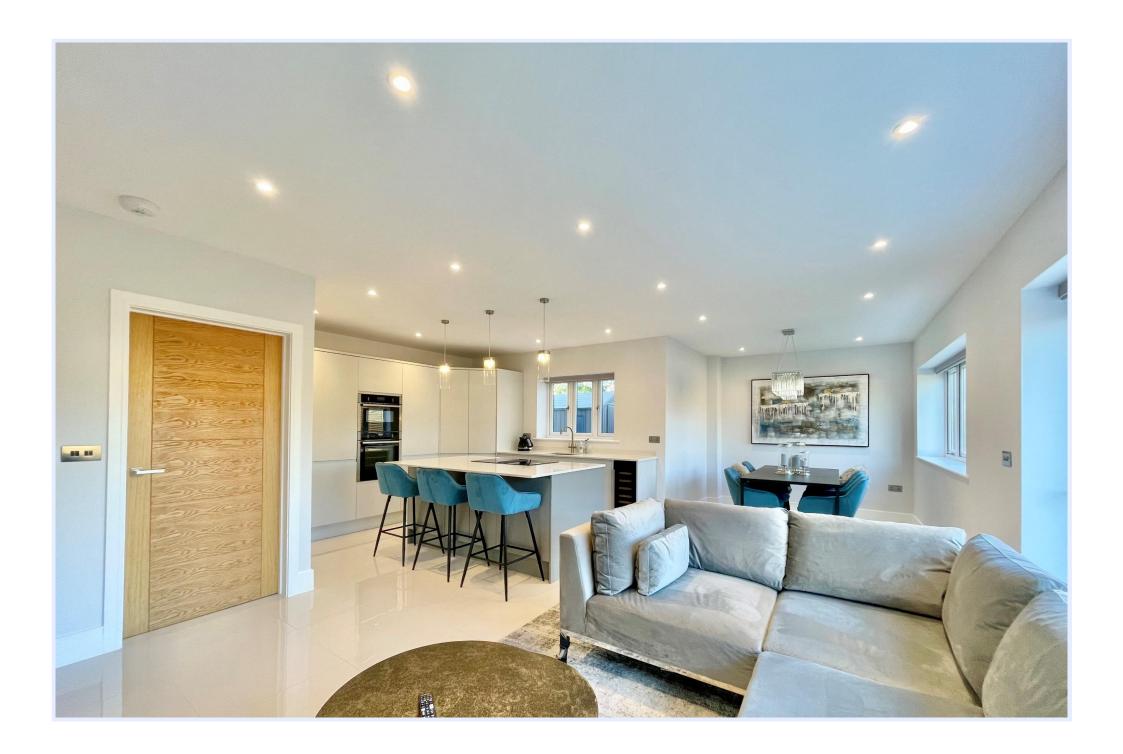

## The Property

- Impressive entrance hallway with porcelain tiled floor leading into the open plan living space
- Designer kitchen with quartz worktops, fitted with a range of quality appliances and separate utility room
- Large, open plan living space with plenty of space for dining table/sofas and bifold doors leading to the terrace and rear garden
- Separate sitting room with feature fireplace and recess built for wall mounted TV's
- Three spacious double bedrooms with bespoke fitted wardrobes to bedroom one
- Luxuriously fitted, fully tiled bath/shower rooms with quality sanitary ware
- Gas fired central heating with underfloor heating to the ground floor with pressurised hot water systems
- Landscaped garden with large patio, artificial grass, quality fencing and outside lighting
- Parking and an open carport
- Benefit of a new build warranty which has approximately nine years remaining.
- Council Tax 'E' £2658.58
- EPC 'B'