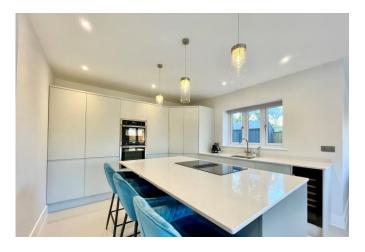

## The Property

- Impressive entrance hallway with porcelain tiled floor leading into the open plan living space
- Designer kitchen with quartz worktops, fitted with a range of quality appliances and separate utility room
- Large, open plan living space with plenty of space for dining table/sofas and bifold doors leading to the terrace and rear garden
- Separate sitting room with feature fireplace and recess built for wall mounted TV's
- Three spacious double bedrooms with bespoke fitted wardrobes to bedroom one
- Luxuriously fitted, fully tiled bath/shower rooms with quality sanitary ware
- Gas fired central heating with underfloor heating to the ground floor with pressurised hot water systems
- Landscaped garden with large patio, artificial grass, quality fencing and outside lighting
- Parking and an open carport
- Benefit of a new build warranty which has approximately nine years remaining.
- Council Tax 'E' £2658.58
- EPC 'B'