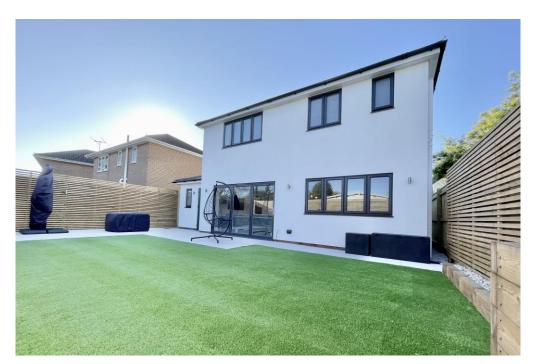

## The Property

- Impressive entrance hallway with porcelain tiled floor leading into the open plan living space
- Designer kitchen with quartz worktops, fitted with a range of quality appliances and separate utility room
- Large, open plan living space with plenty of space for dining table/sofas and bifold doors leading to the terrace and rear garden
- Separate sitting room with feature fireplace and recess built for wall mounted TV's
- Three spacious double bedrooms with bespoke fitted wardrobes to bedroom one
- Luxuriously fitted, fully tiled bath/shower rooms with quality sanitary ware
- Gas fired central heating with underfloor heating to the ground floor with pressurised hot water systems
- Landscaped garden with large patio, artificial grass, quality fencing and outside lighting
- Parking and an open carport
- Benefit of a new build warranty which has approximately nine years remaining.
- Council Tax 'E' £2658.58
- EPC 'B'