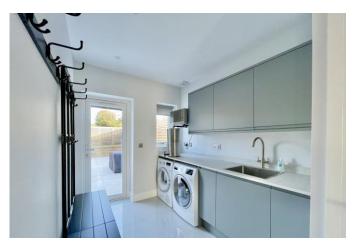

## The Property

- Impressive entrance hallway with porcelain tiled floor leading into the open plan living space
- Designer kitchen with quartz worktops, fitted with a range of quality appliances and separate utility room
- Large, open plan living space with plenty of space for dining table/sofas and bifold doors leading to the terrace and rear garden
- Separate sitting room with feature fireplace and recess built for wall mounted TV's
- Three spacious double bedrooms with bespoke fitted wardrobes to bedroom one
- Luxuriously fitted, fully tiled bath/shower rooms with quality sanitary ware
- Gas fired central heating with underfloor heating to the ground floor with pressurised hot water systems
- Landscaped garden with large patio, artificial grass, quality fencing and outside lighting
- Parking and an open carport
- Benefit of a new build warranty which has approximately nine years remaining.
- Council Tax 'E' £2658.58
- EPC 'B'