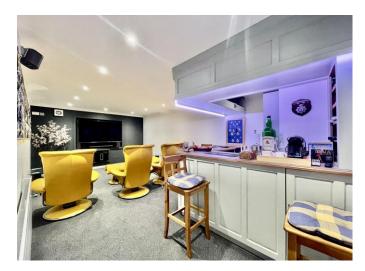

Immaculately presented throughout, this lovely home features a stunning lounge diner with feature window and log burning stove, kitchen/breakfast room, separate utility room, three doubles bedrooms with built in storage, three luxury bath/shower rooms (two ensuite), home cinema/fourth bedroom, garage and workshop. Viewing is advised to appreciate the versatile and spacious accommodation this fantastic property has to offer.

## The Property

- Immaculate detached property of approx 2200 sq ft
- Spacious lounge/dining room with feature window and log burner
- Modern Kitchen/breakfast room, utility room and separate w/c
- Master bedroom with luxury ensuite and walk in wardrobe
- Two further double bedrooms with built in storage
- Two further bath/shower rooms (one ensuite)
- Fourth bedroom/home cinema
- Glass roofed conservatory extension with access to the garden
- South facing rear garden with outdoor seating areas and plenty of storage
- Large driveway, single garage and separate workshop/store
- Council Tax rating 'F' £3,024.55
- EPC rating 'C'