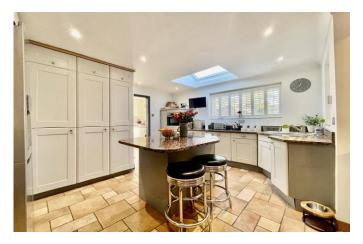

Immaculately presented throughout, this lovely home features a stunning lounge diner with feature window and log burning stove, kitchen/breakfast room, separate utility room, three doubles bedrooms with built in storage, three luxury bath/shower rooms (two ensuite), home cinema/fourth bedroom, garage and workshop. Viewing is advised to appreciate the versatile and spacious accommodation this fantastic property has to offer.

## The Property

- Immaculate detached property of approx 2200 sq ft
- Spacious lounge/dining room with feature window and log burner
- Modern Kitchen/breakfast room, utility room and separate w/c
- Master bedroom with luxury ensuite and walk in wardrobe
- Two further double bedrooms with built in storage
- Two further bath/shower rooms (one ensuite)
- Fourth bedroom/home cinema
- Glass roofed conservatory extension with access to the garden
- South facing rear garden with outdoor seating areas and plenty of storage
- Large driveway, single garage and separate workshop/store
- Council Tax rating 'F' £3,024.55
- EPC rating 'C'