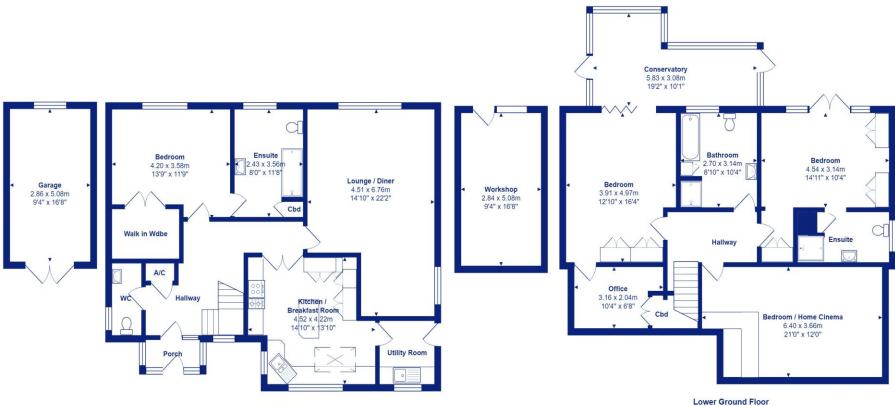

**Ground Floor** 

Total Area: 203.4 m² ... 2190 ft² (excluding garage, workshop)

All measurements are approximate and for display purposes only All measurements are approximate and for display purposes only