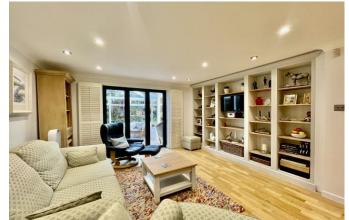

Immaculately presented throughout, this lovely home features a stunning lounge diner with feature window and log burning stove, kitchen/breakfast room, separate utility room, three doubles bedrooms with built in storage, three luxury bath/shower rooms (two ensuite), home cinema/fourth bedroom, garage and workshop. Viewing is advised to appreciate the versatile and spacious accommodation this fantastic property has to offer.

## The Property

- Immaculate detached property of approx 2200 sq ft
- Spacious lounge/dining room with feature window and log burner
- Modern Kitchen/breakfast room, utility room and separate w/c
- Master bedroom with luxury ensuite and walk in wardrobe
- Two further double bedrooms with built in storage
- Two further bath/shower rooms (one ensuite)
- Fourth bedroom/home cinema
- Glass roofed conservatory extension with access to the garden
- South facing rear garden with outdoor seating areas and plenty of storage
- Large driveway, single garage and separate workshop/store
- Council Tax rating 'F' £3,024.55
- EPC rating 'C'