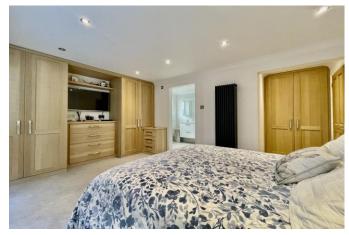

Immaculately presented throughout, this lovely home features a stunning lounge diner with feature window and log burning stove, kitchen/breakfast room, separate utility room, three doubles bedrooms with built in storage, three luxury bath/shower rooms (two ensuite), home cinema/fourth bedroom, garage and workshop. Viewing is advised to appreciate the versatile and spacious accommodation this fantastic property has to offer.

## The Property

- Immaculate detached property of approx 2200 sq ft
- Spacious lounge/dining room with feature window and log burner
- Modern Kitchen/breakfast room, utility room and separate w/c
- Master bedroom with luxury ensuite and walk in wardrobe
- Two further double bedrooms with built in storage
- Two further bath/shower rooms (one ensuite)
- Fourth bedroom/home cinema
- Glass roofed conservatory extension with access to the garden
- South facing rear garden with outdoor seating areas and plenty of storage
- Large driveway, single garage and separate workshop/store
- Council Tax rating 'F' £3,024.55
- EPC rating 'C'