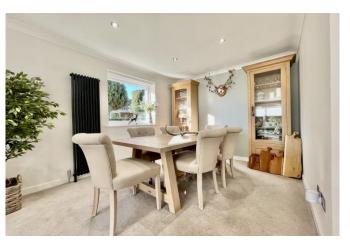

Immaculately presented throughout, this lovely home features a stunning lounge diner with feature window and log burning stove, kitchen/breakfast room, separate utility room, three doubles bedrooms with built in storage, three luxury bath/shower rooms (two ensuite), home cinema/fourth bedroom, garage and workshop. Viewing is advised to appreciate the versatile and spacious accommodation this fantastic property has to offer.

## The Property

- Immaculate detached property of approx 2200 sq ft
- Spacious lounge/dining room with feature window and log burner
- Modern Kitchen/breakfast room, utility room and separate w/c
- Master bedroom with luxury ensuite and walk in wardrobe
- Two further double bedrooms with built in storage
- Two further bath/shower rooms (one ensuite)
- Fourth bedroom/home cinema
- Glass roofed conservatory extension with access to the garden
- South facing rear garden with outdoor seating areas and plenty of storage
- Large driveway, single garage and separate workshop/store
- Council Tax rating 'F' £3,024.55
- EPC rating 'C'