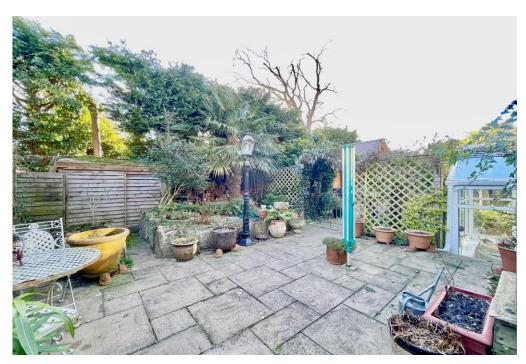

## The Property

- Immaculate detached property of approx 2200 sq ft
- Spacious lounge/dining room with feature window and log burner
- Modern Kitchen/breakfast room, utility room and separate w/c
- Master bedroom with luxury ensuite and walk in wardrobe
- Two further double bedrooms with built in storage
- Two further bath/shower rooms (one ensuite)
- Fourth bedroom/home cinema
- Glass roofed conservatory extension with access to the garden
- South facing rear garden with outdoor seating areas and plenty of storage
- Large driveway, single garage and separate workshop/store
- Council Tax rating 'F' £3,024.55
- EPC rating 'C'