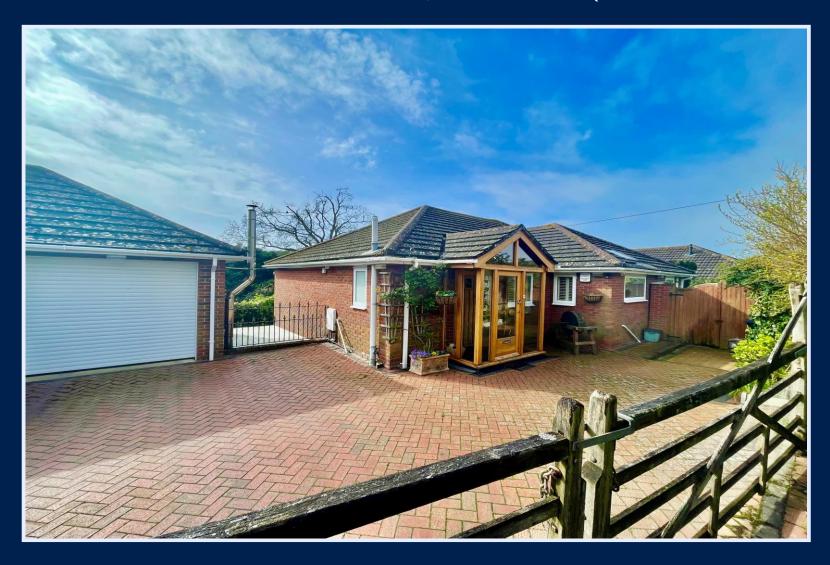

## £795,000 FREEHOLD

A spacious detached chalet in a wonderful position, tucked away on a quiet, leafy lane just moments from Friars Cliff beach and Mudeford Quay, boasting stylish accommodation of nearly 2200 sq ft with a magnificent mature, south facing rear garden.

Immaculately presented throughout, this lovely home features a stunning lounge diner with feature window and log burning stove, kitchen/breakfast room, separate utility room, three doubles bedrooms with built in storage, three luxury bath/shower rooms (two ensuite), home cinema/fourth bedroom, garage and workshop. Viewing is advised to appreciate the versatile and spacious accommodation this fantastic property has to offer.

## The Property

- Immaculate detached property of approx 2200 sq ft
- Spacious lounge/dining room with feature window and log burner
- Modern Kitchen/breakfast room, utility room and separate w/c
- Master bedroom with luxury ensuite and walk in wardrobe
- Two further double bedrooms with built in storage
- Two further bath/shower rooms (one ensuite)
- Fourth bedroom/home cinema
- Glass roofed conservatory extension with access to the garden
- South facing rear garden with outdoor seating areas and plenty of storage
- Large driveway, single garage and separate workshop/store
- Council Tax rating 'F' £3,024.55
- EPC rating 'C'