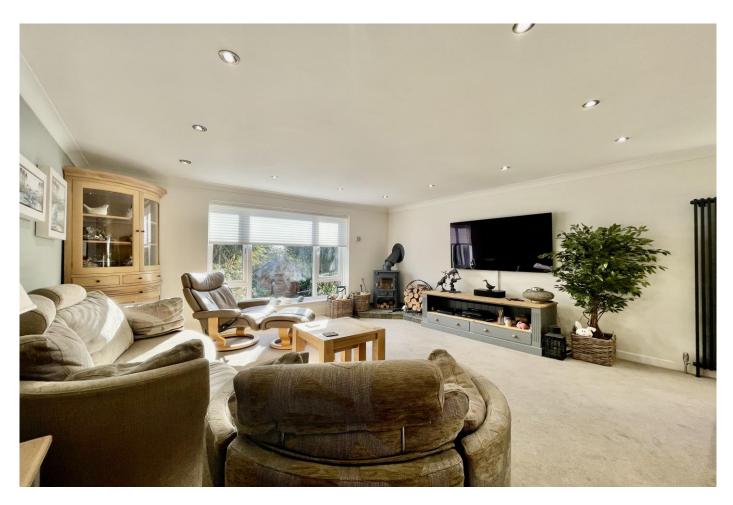

Immaculately presented throughout, this lovely home features a stunning lounge diner with feature window and log burning stove, kitchen/breakfast room, separate utility room, three doubles bedrooms with built in storage, three luxury bath/shower rooms (two ensuite), home cinema/fourth bedroom, garage and workshop. Viewing is advised to appreciate the versatile and spacious accommodation this fantastic property has to offer.

THREE DOUBLE BEDROOMS • FOURTH BEDROOM/HOME CINEMA • THREE BATH/SHOWER ROOMS (TWO EN-SUITE) • KITCHEN/BREAKFAST ROOM

LOUNGE/DINER • LOG BURNING STOVE • CONSERVATORY • GROUND FLOOR W/C • UTILITY ROOM • GARDEN

## The Property

- Immaculate detached property of approx 2200 sq ft
- Spacious lounge/dining room with feature window and log burner
- Modern Kitchen/breakfast room, utility room and separate w/c
- Master bedroom with luxury ensuite and walk in wardrobe
- Two further double bedrooms with built in storage
- Two further bath/shower rooms (one ensuite)
- Fourth bedroom/home cinema
- Glass roofed conservatory extension with access to the garden
- South facing rear garden with outdoor seating areas and plenty of storage
- Large driveway, single garage and separate workshop/store
- Council Tax rating 'F' £3,024.55
- EPC rating 'C'