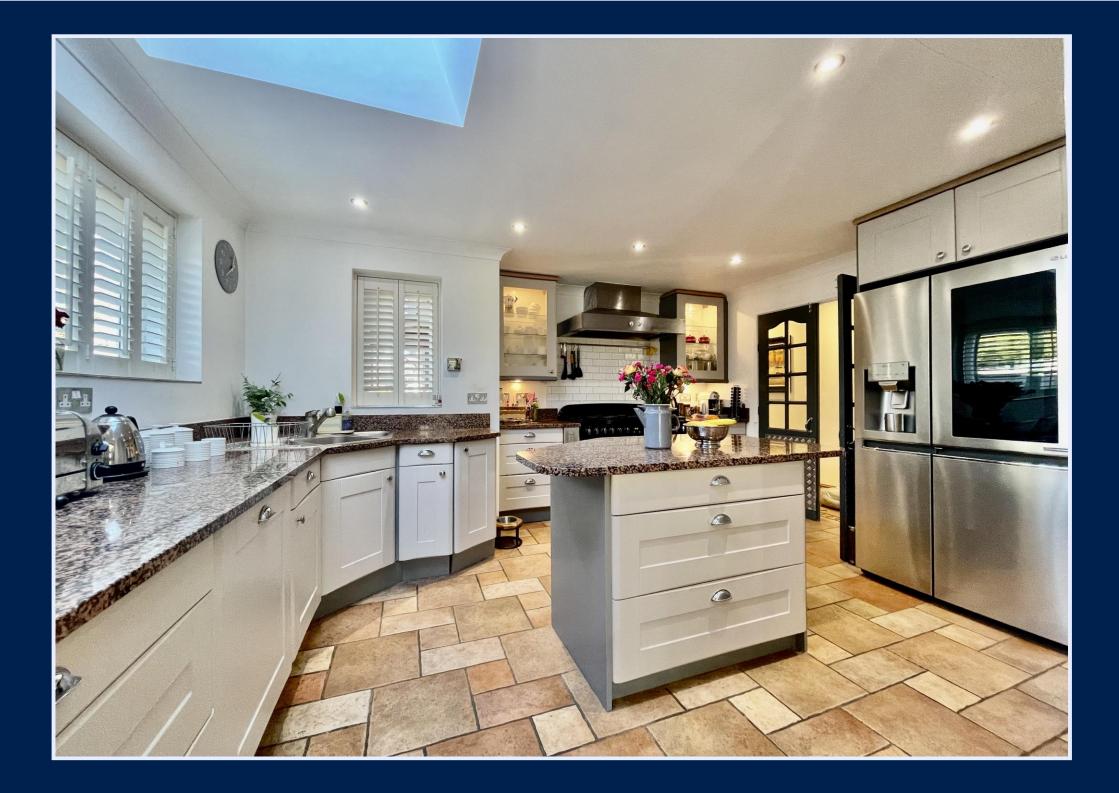

Immaculately presented throughout, this lovely home features a stunning lounge diner with feature window and log burning stove, kitchen/breakfast room, separate utility room, three doubles bedrooms with built in storage, three luxury bath/shower rooms (two ensuite), home cinema/fourth bedroom, garage and workshop. Viewing is advised to appreciate the versatile and spacious accommodation this fantastic property has to offer.

## The Property

- Immaculate detached property of approx 2200 sq ft
- Spacious lounge/dining room with feature window and log burner
- Modern Kitchen/breakfast room, utility room and separate w/c
- Master bedroom with luxury ensuite and walk in wardrobe
- Two further double bedrooms with built in storage
- Two further bath/shower rooms (one ensuite)
- Fourth bedroom/home cinema
- Glass roofed conservatory extension with access to the garden
- South facing rear garden with outdoor seating areas and plenty of storage
- Large driveway, single garage and separate workshop/store
- Council Tax rating 'F' £3,024.55
- EPC rating 'C'