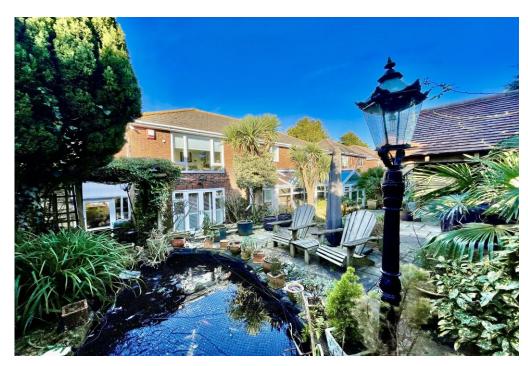

## £795,000 FREEHOLD

A spacious detached chalet in a wonderful position, tucked away on a quiet, leafy lane just moments from Friars Cliff beach and Mudeford Quay, boasting stylish accommodation of nearly 2200 sq ft with a magnificent mature, south facing rear garden.

## The Property

- Immaculate detached property of approx 2200 sq ft
- Spacious lounge/dining room with feature window and log burner
- Modern Kitchen/breakfast room, utility room and separate w/c
- Master bedroom with luxury ensuite and walk in wardrobe
- Two further double bedrooms with built in storage
- Two further bath/shower rooms (one ensuite)
- Fourth bedroom/home cinema
- Glass roofed conservatory extension with access to the garden
- South facing rear garden with outdoor seating areas and plenty of storage
- Large driveway, single garage and separate workshop/store
- Council Tax rating 'F' £3,024.55
- EPC rating 'C'