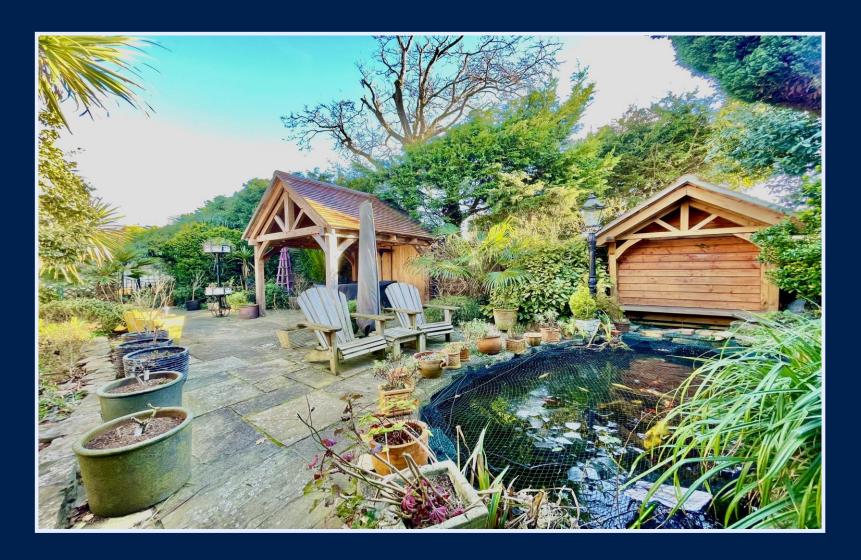

## The Property

- Immaculate detached property of approx 2200 sq ft
- Spacious lounge/dining room with feature window and log burner
- Modern Kitchen/breakfast room, utility room and separate w/c
- Master bedroom with luxury ensuite and walk in wardrobe
- Two further double bedrooms with built in storage
- Two further bath/shower rooms (one ensuite)
- Fourth bedroom/home cinema
- Glass roofed conservatory extension with access to the garden
- South facing rear garden with outdoor seating areas and plenty of storage
- Large driveway, single garage and separate workshop/store
- Council Tax rating 'F' £3,024.55
- EPC rating 'C'