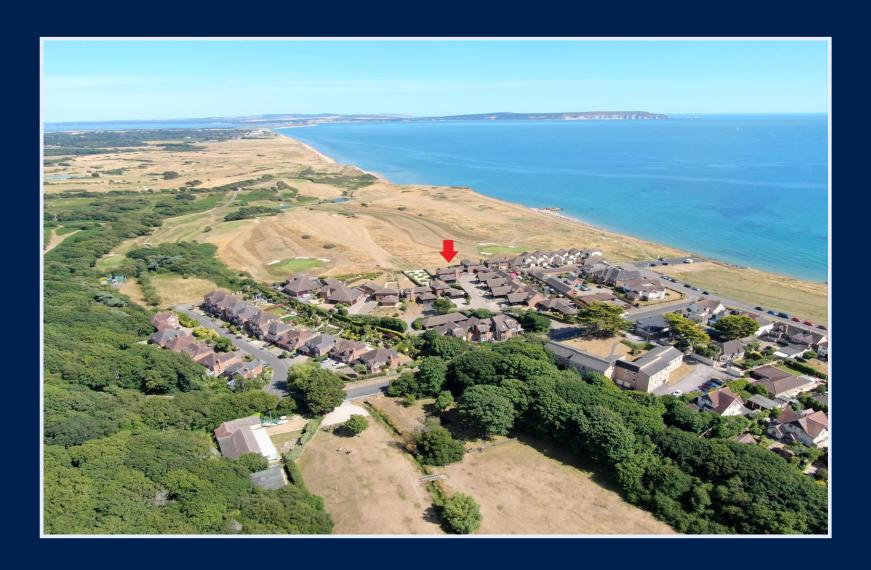

# 11 BARTON GREEN BARTON ON SEA, NEW MILTON, BH25 7LZ

# 11 BARTON GREEN

Barton On Sea, New Milton, BH25 7LZ

A modern yet contemporary four bedroom, three reception room high quality detached property situated on a sought after and select development built by Colten in an enviable position adjoining Barton on Sea Golf Course and with stunning far reaching sea views incorporating the Isle of Wight and the Needles. Other features of the property include a double garage, a large carport, a good sized kitchen/breakfast room, bespoke glazing taking full advantage of the views on offer, easily maintained gardens and an internal viewing is strongly recommended to fully appreciate the views on offer.

#### Situation

Barton on Sea is a suburb of New Milton and occupies an enviable position on a picturesque stretch of the Solent coastline with stunning views over Christchurch bay to the Isle of Wight and beautiful coastal walks in both directions. Fuelled by its excellent location, the nearby open forest of the New Forest National Park, main line rail links to London Waterloo, quality schooling, luxury restaurants including the renowned Chewton Glen hotel and Pebble Beach on the cliff top, a links style 27 hole golf course, Barton on Sea is an extremely popular choice for those relocating to the coast.