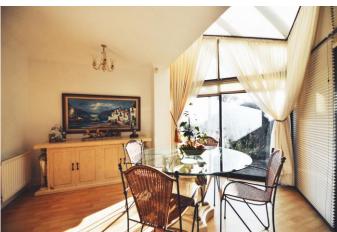

Dining room with feature vaulted ceiling and patio doors onto the courtyard garden

Family room/home office with vaulted beam ceiling, feature walk-in bay and lovely views over the golf course.

Ground floor cloakroom fitted with a white suite