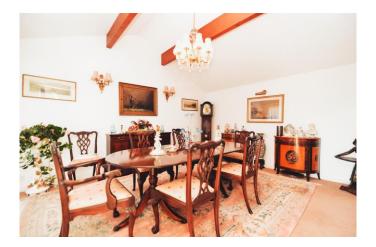

Dining room with feature vaulted ceiling and patio doors onto the courtyard garden

Family room/home office with vaulted beam ceiling, feature walk-in bay and lovely views over the golf course.

Ground floor cloakroom fitted with a white suite