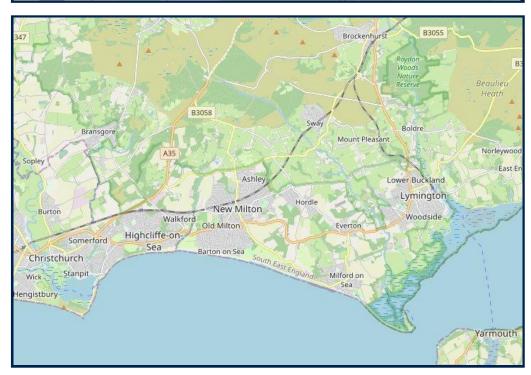

#### Situation

Barton on Sea is a suburb of New Milton and occupies an enviable position on a picturesque stretch of the Solent coastline with stunning views over Christchurch bay to the Isle of Wight and beautiful coastal walks in both directions. Fuelled by its excellent location, the nearby open forest of the New Forest National Park, main line rail links to London Waterloo, quality schooling, luxury restaurants including the renowned Chewton Glen hotel and Pebble Beach on the cliff top, a links style 27 hole golf course, Barton on Sea is an extremely popular choice for those relocating to the coast.