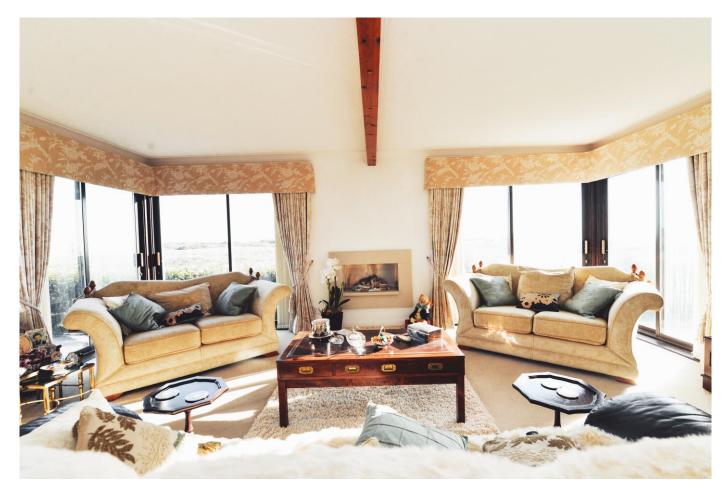

Triple aspect sitting room with superb far reaching views over Barton on Sea Golf Course, the Solent and Isle of Wight, inset driftwood living flame gas fire and sliding doors onto the patio and rear garden