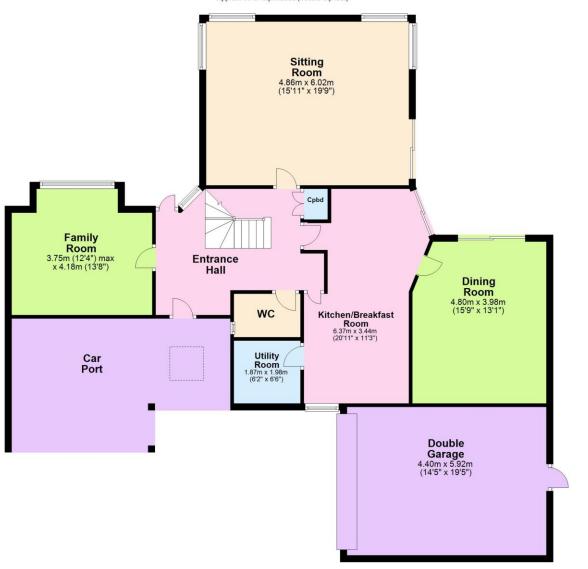

```
    Entrance Hall
    Sitting Room
    Double Garage
    Carport
    Off-Road Parking
    Witchen/Breakfast Room
    Utility Room
    Cloakroom
    En-Suite Shower Room
    Private Gardens
```

#### Gardens & Grounds

The property has excellent off-road parking including covered parking under the carport and a double garage which has remote control up and over door, power and light.

The rear garden is laid out in a courtyard style and is mainly paved for ease of maintenance, a glazed veranda provides a sheltered patio area, an ornamental fish pond, low level fencing taking full advantage of the views, security lighting and a lovely open aspect.

#### **Ground Floor**

Approx. 154.7 sq. metres (1665.3 sq. feet)