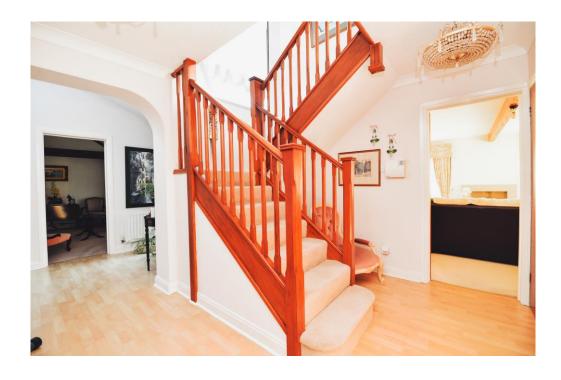

## The Property

Entrance porch with Velux window and twin wall lanterns

Entrance hall with a fantastic vaulted ceiling providing an abundance of natural light, and stunning views of Barton Golf Course, Christchurch Bay and the Isle of Wight, timber staircase to the first floor and security alarm system