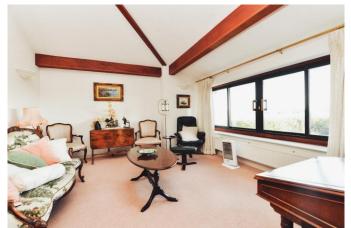

## The Property

Entrance porch with Velux window and twin wall lanterns

Entrance hall with a fantastic vaulted ceiling providing an abundance of natural light, and stunning views of Barton Golf Course, Christchurch Bay and the Isle of Wight, timber staircase to the first floor and security alarm system

Triple aspect sitting room with superb far reaching views over Barton on Sea Golf Course, the Solent and Isle of Wight, inset driftwood living flame gas fire and sliding doors onto the patio and rear garden