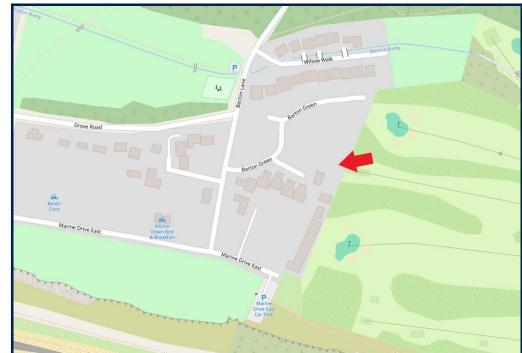

#### **Directions**

From Mitchells turn right at the traffic lights and proceed along Station Road, At the roundabout turn right onto Lymington Road. Take the second turning left into Becton Lane. At the junction continue straight across and take the second turning left into Barton Green where the property will be found on the right hand side.