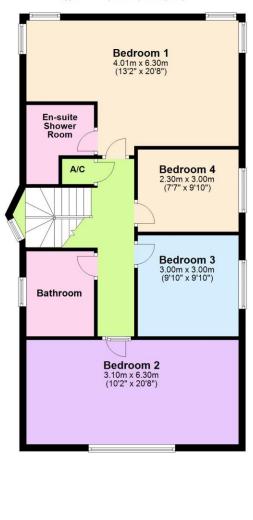

Four good sized bedrooms with stunning master bedroom suite benefitting from a triple aspect taking full advantage of the sea and golf course views, built in wardrobes, en-suite shower room comprising a shower cubicle with thermostatic shower, wash basin, WC, bidet and vanity unit

Family bathroom fitted with a white suite comprising a panel bath with mixer tap and shower attachment over, wash basin with storage beneath, WC and part tiled walls

#### First Floor

Approx. 80.6 sq. metres (868.0 sq. feet)

Total area: approx. 235.4 sq. metres (2533.3 sq. feet)