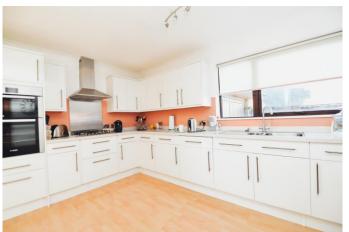

Kitchen/breakfast room fitted with an excellent range of modern white wall and base units with contrasting worktop and inset one and a half bowl sink unit with mixer tap over, integrated gas hob with extractor over, Bosch double oven, fridge, separate freezer, dishwasher, built in larder cupboard, breakfast bar, ample room for breakfast table, sliding patio doors onto the garden, lovely views over the golf course and attractive vaulted glass ceiling