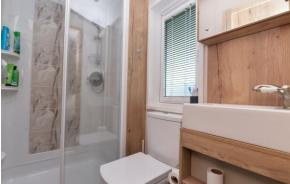

The ensuite comprises of a walk in double shower with thermostatic shower attachments, sliding shower doors, wash hand basin with mixer tap over and storage beneath, mirror front medicine cabinet, heated towel rail, WC, shaver, UPVC window and extractor fan.