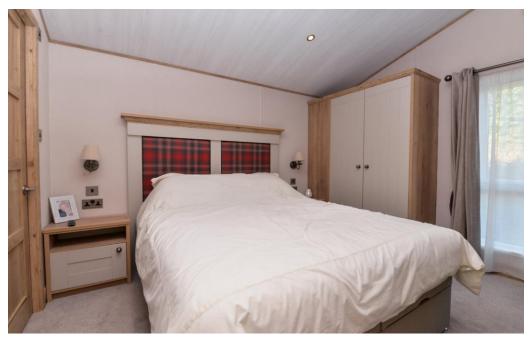

Bedroom two and three are both lovely twin bedrooms with full sized single beds, built in wardrobes and TV aerial points.

The master bedroom is situated at the rear of the property, has a double bed, a great range of built in storage, UPVC window, TV aerial point and its own luxury ensuite shower room.