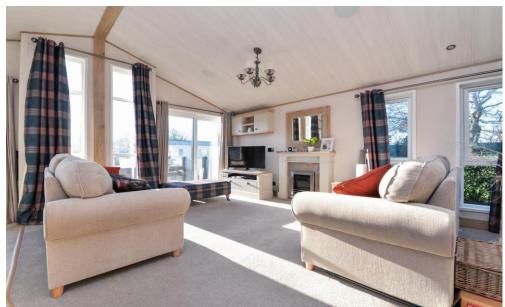

Living area has a vaulted ceiling, built in sound system, carpeted flooring, two three seater sofas, one with a pull out bed settee, TV aerial point, feature fireplace with inset electric fire, wall mounted mirror and sliding patio doors leading out to the decking and hot tub.