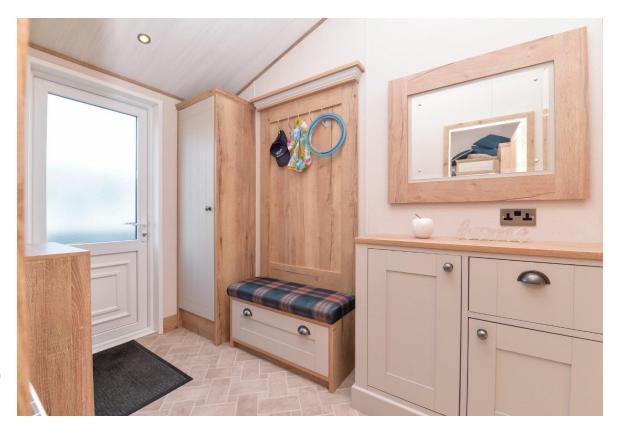

## The Property

Entrance hall with tile effect flooring, vaulted ceiling, cupboard housing the combination boiler and a utility area with large storage cupboard, cupboard housing the washing machine, extractor fan, recess ceiling spotlights and gives access through to the fantastic living area.