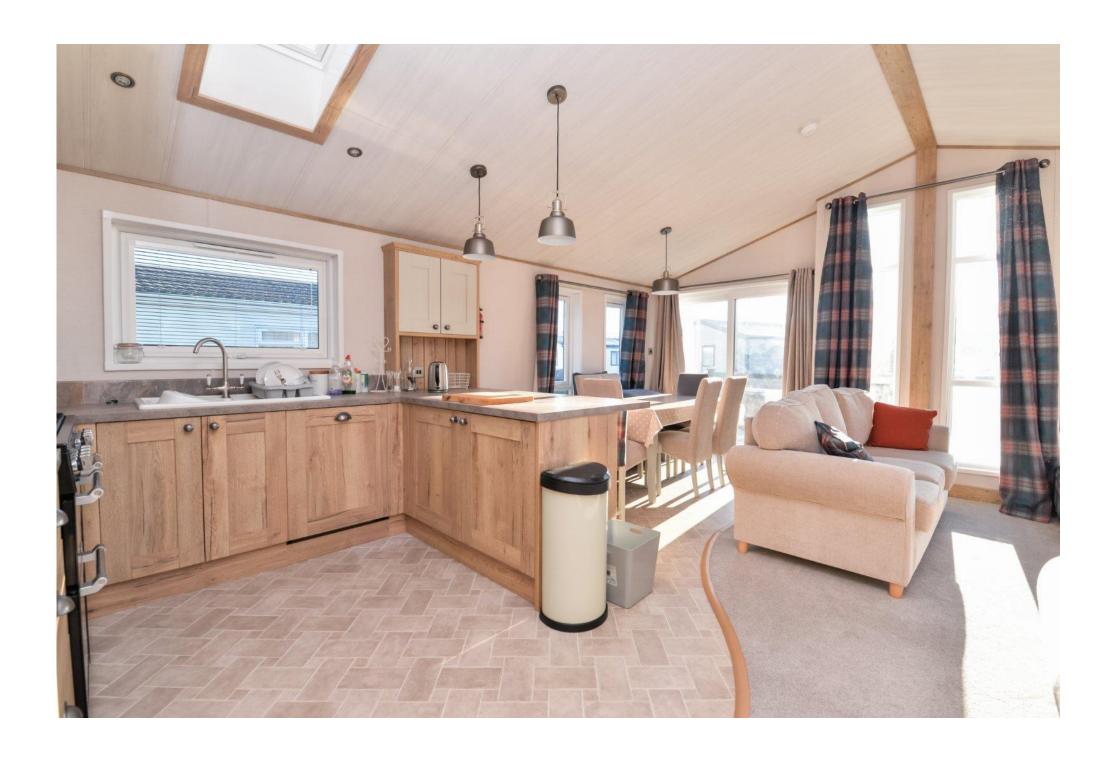

## The Property

Entrance hall with tile effect flooring, vaulted ceiling, cupboard housing the combination boiler and a utility area with large storage cupboard, cupboard housing the washing machine, extractor fan, recess ceiling spotlights and gives access through to the fantastic living area.

Living area has a vaulted ceiling, built in sound system, carpeted flooring, two three seater sofas, one with a pull out bed settee, TV aerial point, feature fireplace with inset electric fire, wall mounted mirror and sliding patio doors leading out to the decking and hot tub.

The kitchen is fitted with a fantastic range of timber effect wall and base units with a contrasting stone effect worktop, integrated appliances include microwave, wine cooler, range style cooker, dishwasher and undercounter fridge and freezer. There is a one and a half bowl ceramic sink with a mixer tap over and drainer, extractor fan, Velux window and UPVC window with built in blind.

A three seater breakfast bar leads through to the dining area with a six seater table and chairs with sliding patio doors leading out to the decking and hot tub.

The family bathroom is beautifully fitted with a range of storage, wash hand basin with mixer tap over, large wall mounted mirror, WC, panel bath with mixer tap over and shower attachment, folding glass shower screen, UPVC window, extractor fan and heated towel rail.