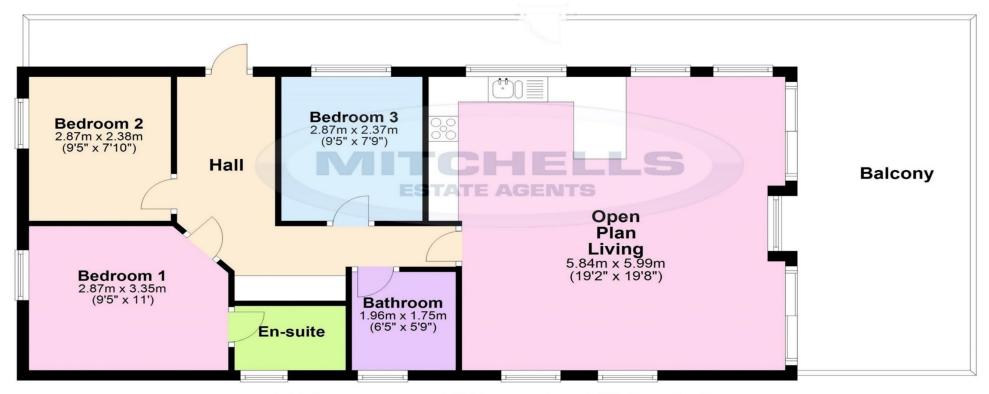

## Services

- Mains gas, electric, drainage and water
- Ocuncil Tax Band N/A
- Energy Performance Rating N/A

Floor Plan

Approx. 73.7 sq. metres (793.2 sq. feet)

Total area: approx. 73.7 sq. metres (793.2 sq. feet)

'Whilst every attempt has been made to ensure the accuracy of this floor plan, the measurements of doors, windows, rooms and any other items are approximate and no responsibility is taken for any error, omission or mis-statement. This plan is for illustrative purposes only and should be used as such by any prospective purchaser.'

Plan produced using PlanUp.