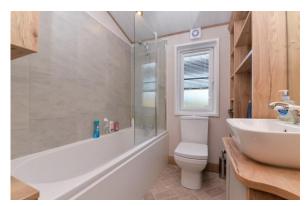

A three seater breakfast bar leads through to the dining area with a six seater table and chairs with sliding patio doors leading out to the decking and hot tub.

The family bathroom is beautifully fitted with a range of storage, wash hand basin with mixer tap over, large wall mounted mirror, WC, panel bath with mixer tap over and shower attachment, folding glass shower screen, UPVC window, extractor fan and heated towel rail.