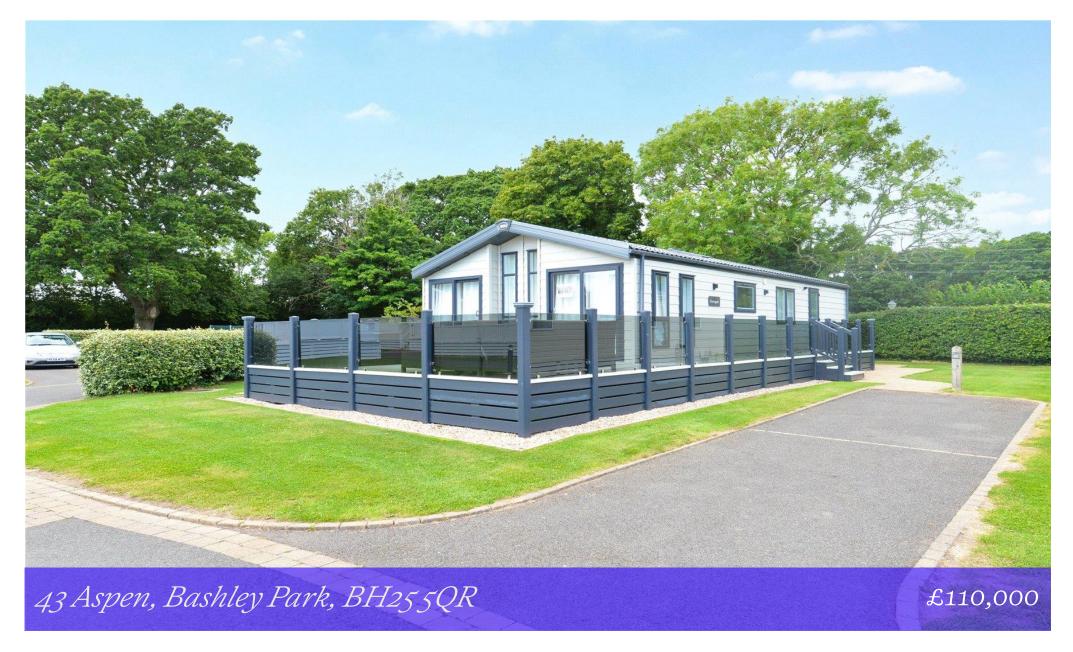

# Mitchells 1963 - TODAY

43 Aspen
Bashley Park
New Milton
Hampshire
BH25 5 QR

This fantastic ABI Harrogate is situated in this highly sought after area of Bashley Park and offers bright and spacious accommodation with features including a triple aspect open planned kitchen/living area, master bedroom with ensuite, a large private decking, a hot tub and parking.

## Gardens & Grounds

To the side of the property are two allocated parking spaces, a raised area of decking leading to the front with smoke glass balustrade, large decking area making a fantastic space for outside entertaining, hot tub, outside power points and has a bright southerly aspect.