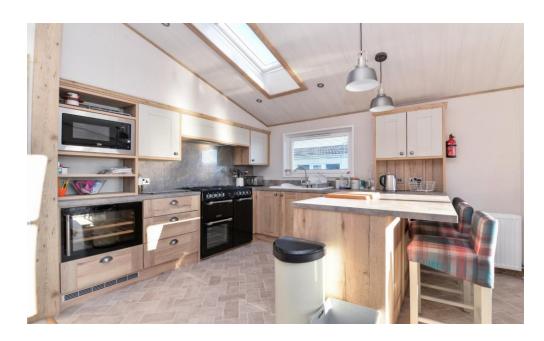

The kitchen is fitted with a fantastic range of timber effect wall and base units with a contrasting stone effect worktop, integrated appliances include microwave, wine cooler, range style cooker, dishwasher and undercounter fridge and freezer. There is a one and a half bowl ceramic sink with a mixer tap over and drainer, extractor fan, Velux window and UPVC window with built in blind.