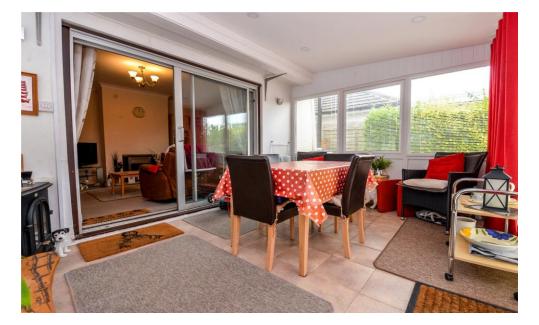

The sitting room features an electric fire with stone hearth, ample space for furniture and sliding doors onto the garden room.

The garden/dining room has beautiful views across the south facing garden, UPVC windows, double casement doors and a solid roof.