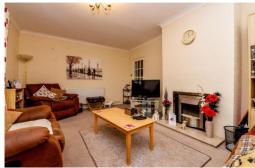

The sitting room features an electric fire with stone hearth, ample space for furniture and sliding doors onto the garden room.

The garden/dining room has beautiful views across the south facing garden, UPVC windows, double casement doors and a solid roof.