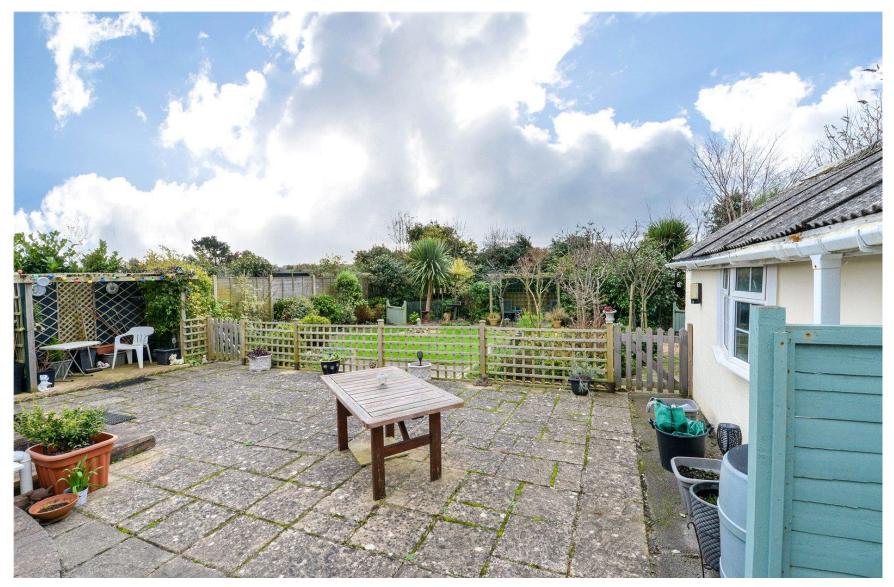

#### Gardens & Grounds

To the front of the property is a tarmac driveway with an area of shingle providing ample space for parking and borders containing mature shrubs.

The rear garden has been beautifully landscaped by the current owner and features a large paved patio area, a generous, well-kept area of lawn and a mixture of mature shrubs and trees. The rear garden is secluded and enjoys a southerly aspect.