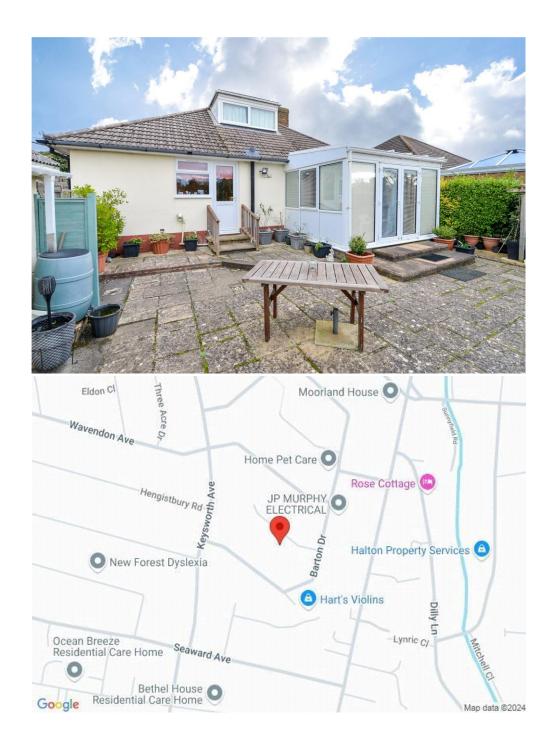

### Directions

From Mitchells proceed along Old Milton Road and turn right onto Christchurch Road. Take the first left down Southern Lane, proceed onto Keysworth Avenue and take the second left into the Barton Way. At the end of Barton Way turn right onto Barton Drive then take the first right onto Arnolds Close where the property will be found on the left hand side.