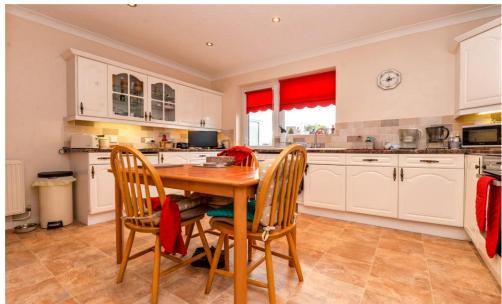

# The Property

Entrance porch with tiled flooring, UPVC door and doorway through to the entrance hall.

Entrance hall with hatch to loft space and cupboard housing gas meter

The kitchen/breakfast room comprises of a range of wall and base units with built in electric hob and oven, one and a half bowl ceramic sink with mixer tap over, space for washing machine, fridge/freezer and separate freezer. The kitchen/breakfast room is located at the rear of the property, benefits from views of the garden and a UPVC door provides access onto the patio