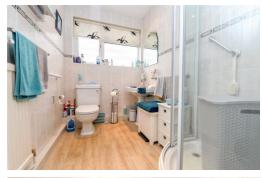

Two double bedrooms both with built in storage

Fully tiled family shower room with matching white suite comprising a low flush WC, pedestal wash hand basin, corner shower cubicle and wall mounted mirror