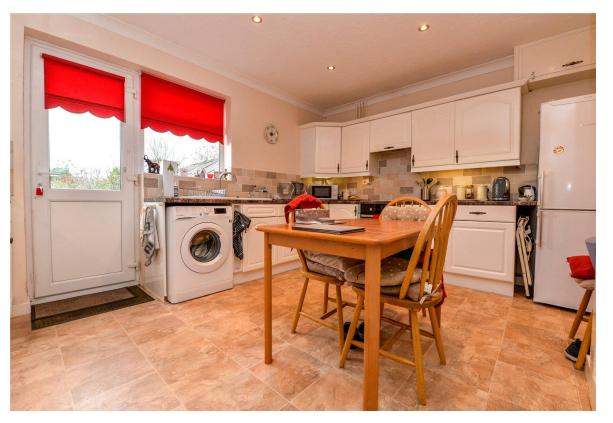

# The Property

Entrance porch with tiled flooring, UPVC door and doorway through to the entrance hall.

Entrance hall with hatch to loft space and cupboard housing gas meter

The kitchen/breakfast room comprises of a range of wall and base units with built in electric hob and oven, one and a half bowl ceramic sink with mixer tap over, space for washing machine, fridge/freezer and separate freezer. The kitchen/breakfast room is located at the rear of the property, benefits from views of the garden and a UPVC door provides access onto the patio