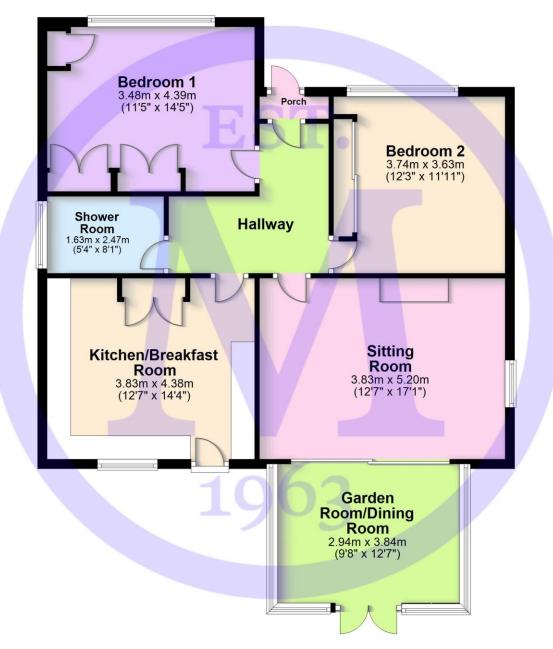

- Entrance Porch
  Hallway
  Sitting/Dining Room
  Kitchen/Breakfast Room
  Conservatory
  Two Double Bedrooms
  Family Shower Room
  South Facing Garden
  Off Road Parking
  Detached Single Garage
- Vendor Suited

# The Property

Entrance porch with tiled flooring, UPVC door and doorway through to the entrance hall.

Entrance hall with hatch to loft space and cupboard housing gas meter

The kitchen/breakfast room comprises of a range of wall and base units with built in electric hob and oven, one and a half bowl ceramic sink with mixer tap over, space for washing machine, fridge/freezer and separate freezer. The kitchen/breakfast room is located at the rear of the property, benefits from views of the garden and a UPVC door provides access onto the patio

The sitting room features an electric fire with stone hearth, ample space for furniture and sliding doors onto the garden room.

The garden/dining room has beautiful views across the south facing garden, UPVC windows, double casement doors and a solid roof.

Two double bedrooms both with built in storage

Fully tiled family shower room with matching white suite comprising a low flush WC, pedestal wash hand basin, corner shower cubicle and wall mounted mirror

## Services

- Mains gas, electric, drainage and water
- Council Tax Band D
- Energy Performance Rating To be confirmed

**Ground Floor** 

Approx. 92.4 sq. metres (994.6 sq. feet)

Total area: approx. 92.4 sq. metres (994.6 sq. feet)