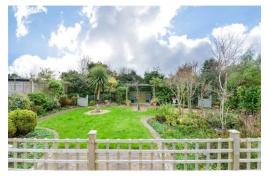

#### Gardens & Grounds

To the front of the property is a tarmac driveway with an area of shingle providing ample space for parking and borders containing mature shrubs.

The rear garden has been beautifully landscaped by the current owner and features a large paved patio area, a generous, well-kept area of lawn and a mixture of mature shrubs and trees. The rear garden is secluded and enjoys a southerly aspect.