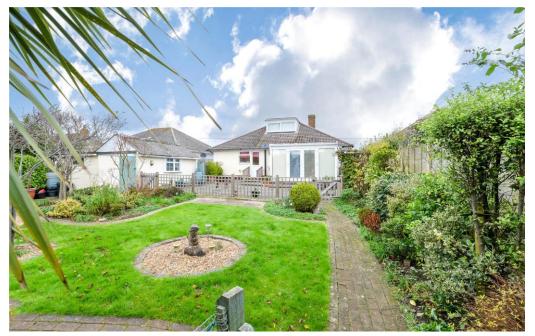

#### Gardens & Grounds

To the front of the property is a tarmac driveway with an area of shingle providing ample space for parking and borders containing mature shrubs.

The rear garden has been beautifully landscaped by the current owner and features a large paved patio area, a generous, well-kept area of lawn and a mixture of mature shrubs and trees. The rear garden is secluded and enjoys a southerly aspect.