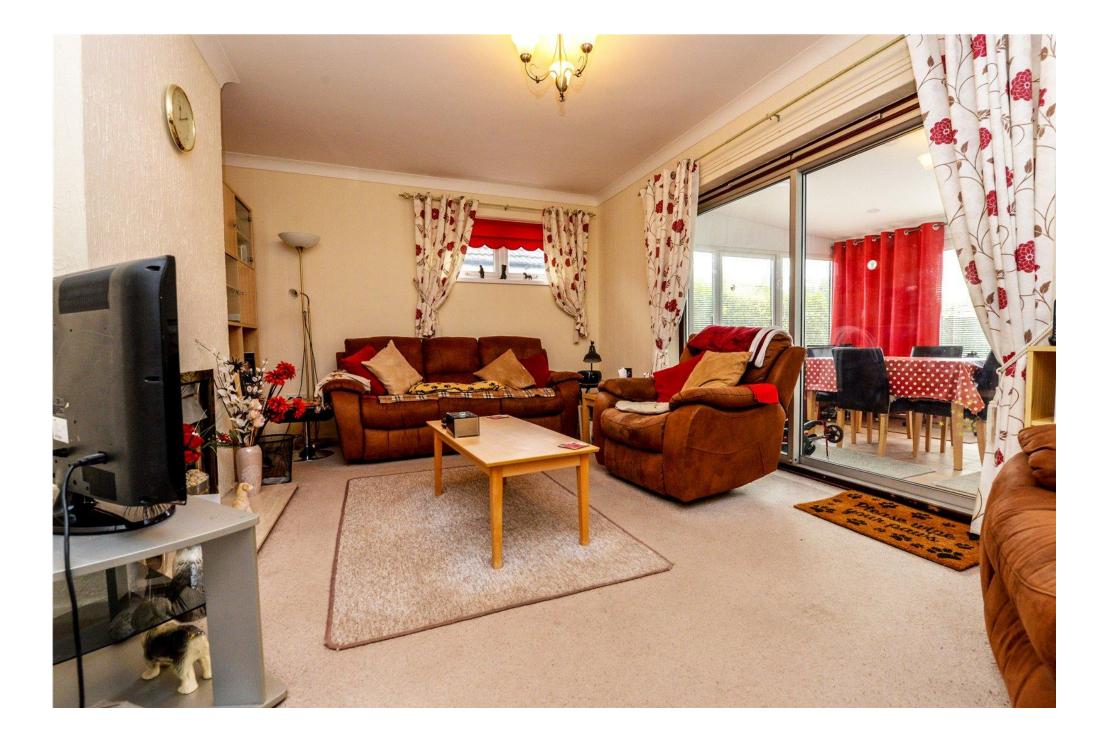

The sitting room features an electric fire with stone hearth, ample space for furniture and sliding doors onto the garden room.

The garden/dining room has beautiful views across the south facing garden, UPVC windows, double casement doors and a solid roof.