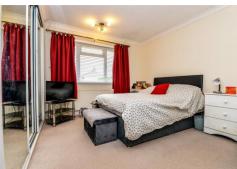

Two double bedrooms both with built in storage

Fully tiled family shower room with matching white suite comprising a low flush WC, pedestal wash hand basin, corner shower cubicle and wall mounted mirror