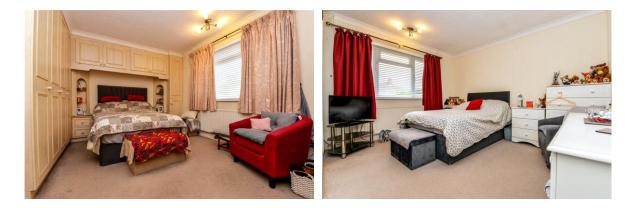

Two double bedrooms both with built in storage

Fully tiled family shower room with matching white suite comprising a low flush WC, pedestal wash hand basin, corner shower cubicle and wall mounted mirror