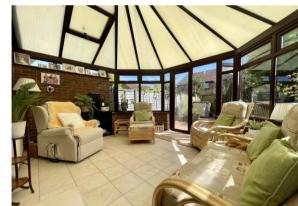

## 85 Russell Drive Stanpit, Christchurch, BH23 3TW

A very smart mid terrace townhouse with well-planned accommodation that totals approx. 1,000 sq.ft. situated in a delightful courtyard setting and conveniently located just a short stroll from Stanpit Marsh Nature Reserve and the local shops and bus routes at Purewell. The property is in excellent order throughout and features a large uPVC conservatory extension on the ground floor along with a pretty and easily maintained rear garden with a garage nearby. Offered for sale with no forward chain.

- Modern mid terrace town house of approx. 1,000 sq.ft.
- Three first floor bedrooms and refitted shower room
- Good size sitting/dining room
- Well fitted kitchen with an attractive outlook over the front
- Large uPVC conservatory extension
- Gas fired central heating and UPVC double glazed windows
- Neat and tidy easily maintained sunny garden to the rear
- Single garage in a nearby block
- Maintenance: approx. £90 per half year for communal upkeep
- Within walking distance of the town-centre and Stanpit Marsh Nature Reserve
- Council Tax Band 'D' £2,039.92
- EPC rating 'D'