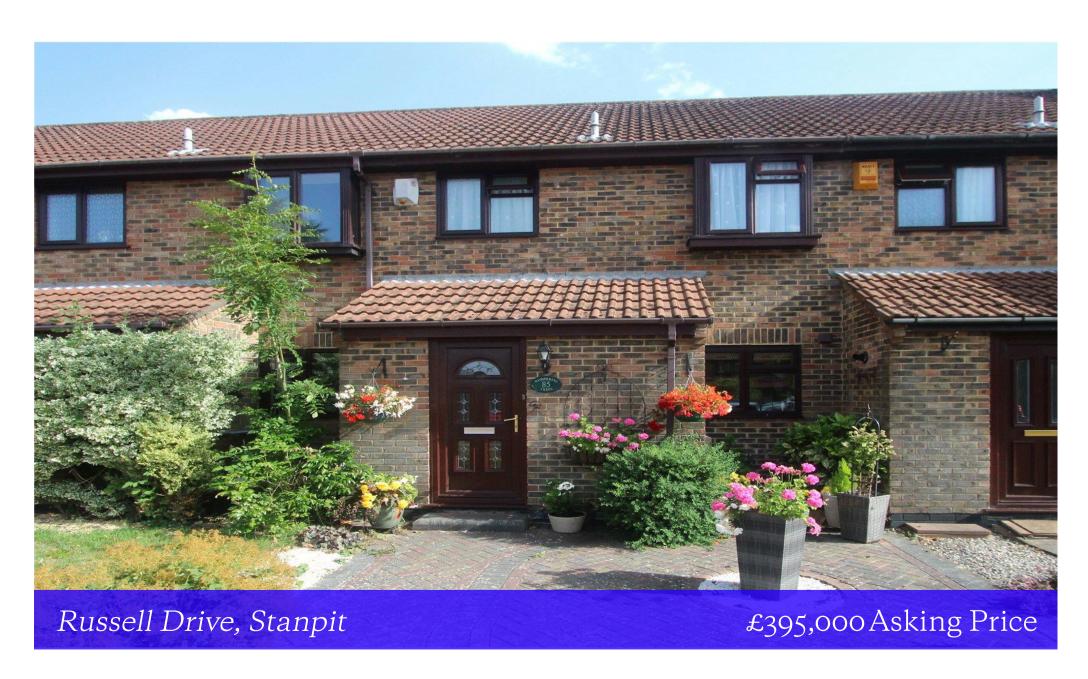

## 85 Russell Drive Stanpit, Christchurch, BH23 3TW

A very smart mid terrace townhouse with well-planned accommodation that totals approx. 1,000 sq.ft. situated in a delightful courtyard setting and conveniently located just a short stroll from Stanpit Marsh Nature Reserve and the local shops and bus routes at Purewell. The property is in excellent order throughout and features a large uPVC conservatory extension on the ground floor along with a pretty and easily maintained rear garden with a garage nearby. Offered for sale with no forward chain.

- Modern mid terrace town house of approx. 1,000 sq.ft.
- Three first floor bedrooms and refitted shower room
- Good size sitting/dining room
- Well fitted kitchen with an attractive outlook over the front
- Large uPVC conservatory extension
- Gas fired central heating and UPVC double glazed windows
- Neat and tidy easily maintained sunny garden to the rear
- Single garage in a nearby block
- Maintenance: approx. £90 per half year for communal upkeep
- Within walking distance of the town-centre and Stanpit Marsh Nature Reserve
- Council Tax Band 'D' £2,039.92
- EPC rating 'D'