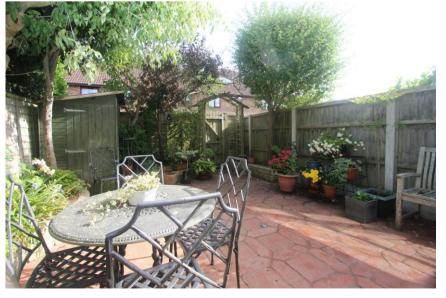

## 85 Russell Drive Stanpit, Christchurch, BH23 3TW

A very smart mid terrace townhouse with well-planned accommodation that totals approx. 1,000 sq.ft. situated in a delightful courtyard setting and conveniently located just a short stroll from Stanpit Marsh Nature Reserve and the local shops and bus routes at Purewell. The property is in excellent order throughout and features a large uPVC conservatory extension on the ground floor along with a pretty and easily maintained rear garden with a garage nearby. Offered for sale with no forward chain.

- Modern mid terrace town house of approx. 1,000 sq.ft.
- Three first floor bedrooms and refitted shower room
- Good size sitting/dining room
- Well fitted kitchen with an attractive outlook over the front
- Large uPVC conservatory extension
- Gas fired central heating and UPVC double glazed windows
- Neat and tidy easily maintained sunny garden to the rear
- Single garage in a nearby block
- Maintenance: approx. £90 per half year for communal upkeep
- Within walking distance of the town-centre and Stanpit Marsh Nature Reserve
- Council Tax Band 'D' £2,039.92
- EPC rating 'D'