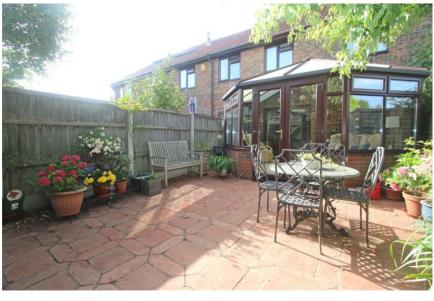

## 85 Russell Drive Stanpit, Christchurch, BH23 3TW

A very smart mid terrace townhouse with well-planned accommodation that totals approx. 1,000 sq.ft. situated in a delightful courtyard setting and conveniently located just a short stroll from Stanpit Marsh Nature Reserve and the local shops and bus routes at Purewell. The property is in excellent order throughout and features a large uPVC conservatory extension on the ground floor along with a pretty and easily maintained rear garden with a garage nearby. Offered for sale with no forward chain.

- Modern mid terrace town house of approx. 1,000 sq.ft.
- Three first floor bedrooms and refitted shower room
- Good size sitting/dining room
- Well fitted kitchen with an attractive outlook over the front
- Large uPVC conservatory extension
- Gas fired central heating and UPVC double glazed windows
- Neat and tidy easily maintained sunny garden to the rear
- Single garage in a nearby block
- Maintenance: approx. £90 per half year for communal upkeep
- Within walking distance of the town-centre and Stanpit Marsh Nature Reserve
- Council Tax Band 'D' £2,039.92
- EPC rating 'D'