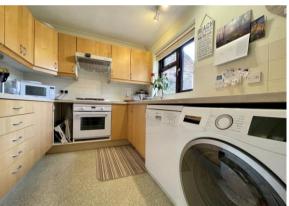

- Modern mid terrace town house of approx. 1,000 sq.ft.
- Three first floor bedrooms and refitted shower room
- Good size sitting/dining room
- Well fitted kitchen with an attractive outlook over the front
- Large uPVC conservatory extension
- Gas fired central heating and UPVC double glazed windows
- Neat and tidy easily maintained sunny garden to the rear
- Single garage in a nearby block
- Maintenance: approx. £90 per half year for communal upkeep
- Within walking distance of the town-centre and Stanpit Marsh Nature Reserve
- Council Tax Band 'D' £2,039.92
- EPC rating 'D'