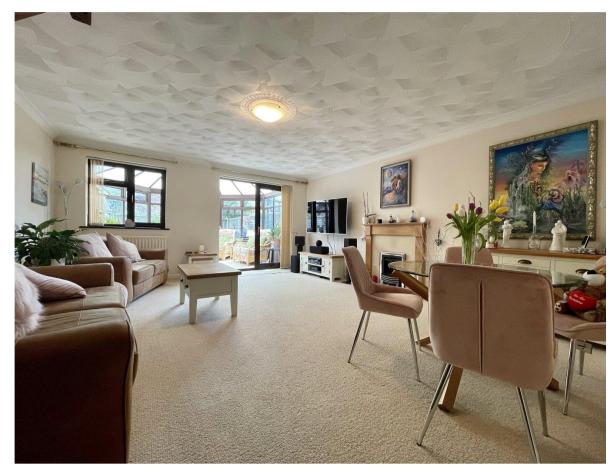

- Modern mid terrace town house of approx. 1,000 sq.ft.
- Three first floor bedrooms and refitted shower room
- Good size sitting/dining room
- Well fitted kitchen with an attractive outlook over the front
- Large uPVC conservatory extension
- Gas fired central heating and UPVC double glazed windows
- Neat and tidy easily maintained sunny garden to the rear
- Single garage in a nearby block
- Maintenance: approx. £90 per half year for communal upkeep
- Within walking distance of the town-centre and Stanpit Marsh Nature Reserve
- Council Tax Band 'D' £2,039.92
- EPC rating 'D'