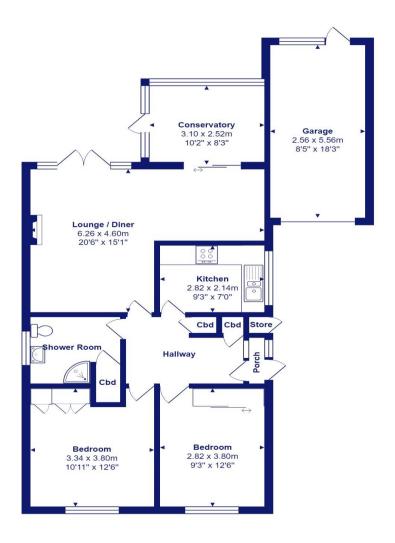

## The Property

- Charming detached bungalow of approx 830 sq ft
- Two bedrooms, both with fitted wardrobes
- Refitted shower room
- Good size lounge/dining room looking onto garden
- Separate fitted kitchen
- Conservatory extension
- Gas fired central heating and uPVC double glazed windows
- South facing, easy maintenance rear garden
- Single garage and ample off road parking
- Council Tax Band 'D' £2217.98
- EPC rating tbc

Total Area: 76.9 m² ... 828 ft² (excluding garage)
All measurements are approximate and for display purposes only

M1235 Printed by Ravensworth 01670 713330

mitchells.uk.com mudeford@mitchells.uk.com 01202 499295