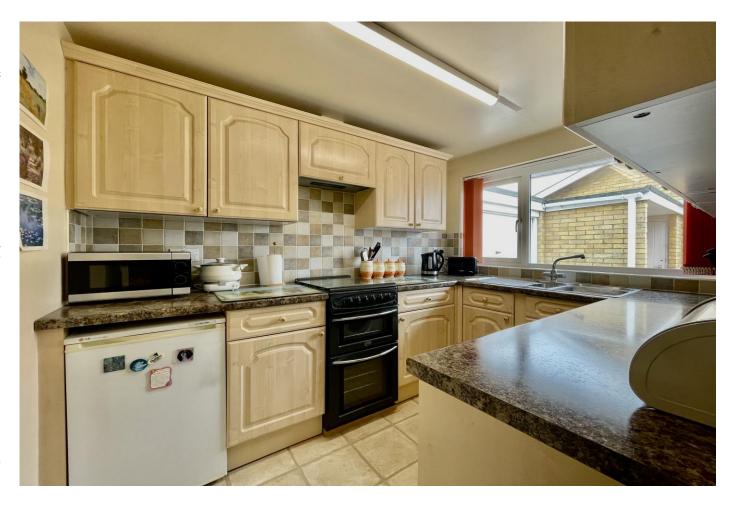

## The Property

- Charming detached bungalow of approx 830 sq ft
- Two bedrooms, both with fitted wardrobes
- Refitted shower room
- Good size lounge/dining room looking onto garden
- Separate fitted kitchen
- Conservatory extension
- Gas fired central heating and uPVC double glazed windows
- South facing, easy maintenance rear garden
- Single garage and ample off road parking
- Council Tax Band 'D' £2217.98
- EPC rating tbc