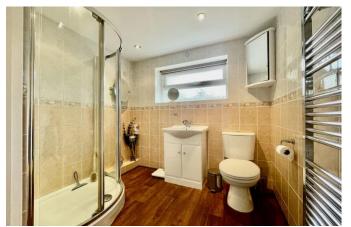

TWO BEDROOMS • REFITTED SHOWER ROOM • KITCHEN • LOUNGE/DINER • CONSERVATORY GARDEN • GARAGE • OFF ROAD PARKING

## The Property

- Charming detached bungalow of approx 830 sq ft
- Two bedrooms, both with fitted wardrobes
- Refitted shower room
- Good size lounge/dining room looking onto garden
- Separate fitted kitchen
- Conservatory extension
- Gas fired central heating and uPVC double glazed windows
- South facing, easy maintenance rear garden
- Single garage and ample off road parking
- Council Tax Band 'D' £2217.98
- EPC rating tbc