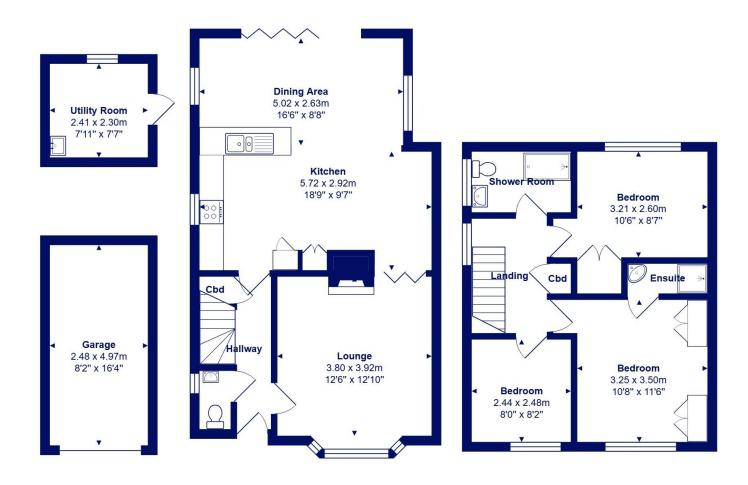

THREE BEDROOMS • TWO SHOWER ROOMS (one en-suite) • KITCHEN/DINING/LIVING AREA • SEPARATE LOUNGE

UTILITY ROOM • DOWNSTAIRS W/C • GARDEN • GARAGE

OFF ROAD PARKING FOR SEVERAL VEHICLES

## The Property

- Extended and modernised semi-detached family home
- Cosy separate sitting room with log burner and feature bay window
- Open plan kitchen/dining/living room with bi-fold doors
- Downstairs w/c and utility room
- Three generous bedrooms
- Modern family shower room and en-suite
- Low maintenance landscaped rear garden
- Garage and driveway parking for several vehicles
- Quiet cul de sac location within walking distance of local amenities
- Council Tax Band 'C' £1,971.54
- EPC rating 'C'

S Total Area: 101.5 m² ... 1092 ft² (excluding garage)

All measurements are approximate and for display purposes only

mitchells.uk.com mudeford@mitchells.uk.com 01202 499295

Mudeford Cambridge House 112-114 Stanpit BH23 3ND