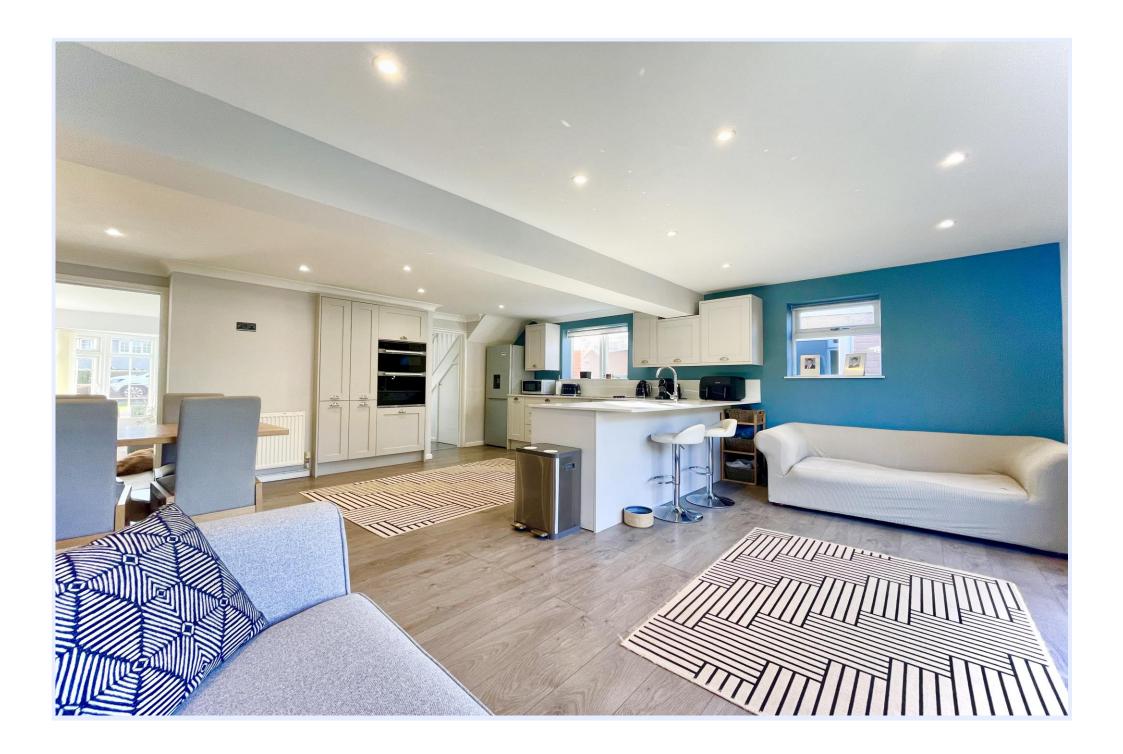

## The Property

- Extended and modernised semi-detached family home
- Cosy separate sitting room with log burner and feature bay window
- Open plan kitchen/dining/living room with bi-fold doors
- Downstairs w/c and utility room
- Three generous bedrooms
- Modern family shower room and en-suite
- Low maintenance landscaped rear garden
- Garage and driveway parking for several vehicles
- Quiet cul de sac location within walking distance of local amenities
- Council Tax Band 'C' £1,971.54
- EPC rating 'C'