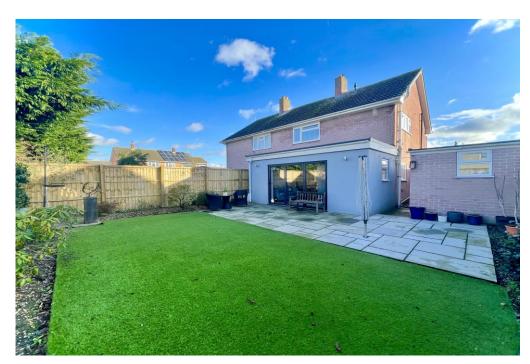

## Meadowland, Mudeford, Christchurch, Dorset

A beautifully presented and extended semi-detached home situated in this popular area within walking distance of the local schools, shops and amenities. The property has generous room sizes and benefits from off road parking for several vehicles, a garage and a low maintenance, sunny rear garden.

## The Property

- Extended and modernised semi-detached family home
- Cosy separate sitting room with log burner and feature bay window
- Open plan kitchen/dining/living room with bi-fold doors
- Downstairs w/c and utility room
- Three generous bedrooms
- Modern family shower room and en-suite
- Low maintenance landscaped rear garden
- Garage and driveway parking for several vehicles
- Quiet cul de sac location within walking distance of local amenities
- Council Tax Band 'C' £1,971.54
- EPC rating 'C'