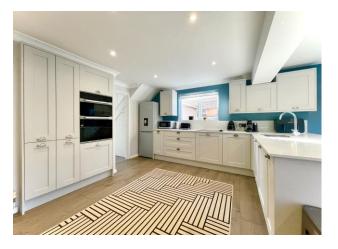

## The Property

- Extended and modernised semi-detached family home
- Cosy separate sitting room with log burner and feature bay window
- Open plan kitchen/dining/living room with bi-fold doors
- Downstairs w/c and utility room
- Three generous bedrooms
- Modern family shower room and en-suite
- Low maintenance landscaped rear garden
- Garage and driveway parking for several vehicles
- Quiet cul de sac location within walking distance of local amenities
- Council Tax Band 'C' £1,971.54
- EPC rating 'C'