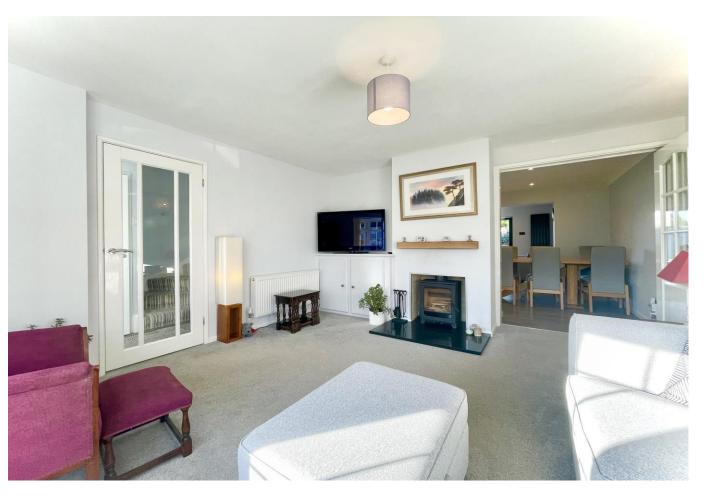

## The Property

- Extended and modernised semi-detached family home
- Cosy separate sitting room with log burner and feature bay window
- Open plan kitchen/dining/living room with bi-fold doors
- Downstairs w/c and utility room
- Three generous bedrooms
- Modern family shower room and en-suite
- Low maintenance landscaped rear garden
- Garage and driveway parking for several vehicles
- Quiet cul de sac location within walking distance of local amenities
- Council Tax Band 'C' £1,971.54
- EPC rating 'C'