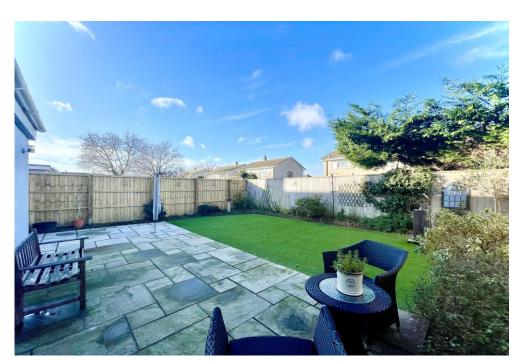

## Meadowland, Mudeford, Christchurch, Dorset

A beautifully presented and extended semi-detached home situated in this popular area within walking distance of the local schools, shops and amenities. The property has generous room sizes and benefits from off road parking for several vehicles, a garage and a low maintenance, sunny rear garden.

## The Property

- Extended and modernised semi-detached family home
- Cosy separate sitting room with log burner and feature bay window
- Open plan kitchen/dining/living room with bi-fold doors
- Downstairs w/c and utility room
- Three generous bedrooms
- Modern family shower room and en-suite
- Low maintenance landscaped rear garden
- Garage and driveway parking for several vehicles
- Quiet cul de sac location within walking distance of local amenities
- Council Tax Band 'C' £1,971.54
- EPC rating 'C'