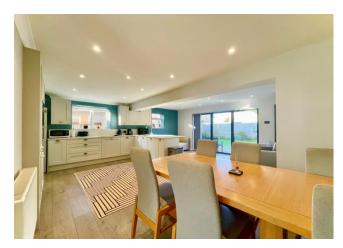

## The Property

- Extended and modernised semi-detached family home
- Cosy separate sitting room with log burner and feature bay window
- Open plan kitchen/dining/living room with bi-fold doors
- Downstairs w/c and utility room
- Three generous bedrooms
- Modern family shower room and en-suite
- Low maintenance landscaped rear garden
- Garage and driveway parking for several vehicles
- Quiet cul de sac location within walking distance of local amenities
- Council Tax Band 'C' £1,971.54
- EPC rating 'C'