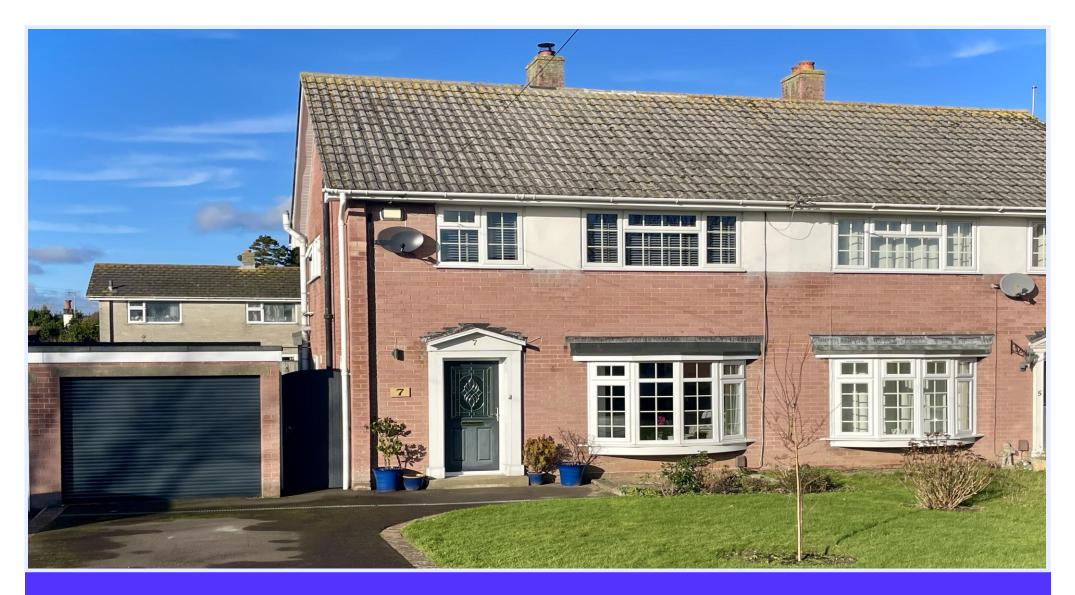

MEADOWLAND, MUDEFORD, CHRISTCHURCH, BH23 3RA

## Meadowland, Mudeford, Christchurch, Dorset

A beautifully presented and extended semi-detached home situated in this popular area within walking distance of the local schools, shops and amenities. The property has generous room sizes and benefits from off road parking for several vehicles, a garage and a low maintenance, sunny rear garden.

## The Property

- Extended and modernised semi-detached family home
- Cosy separate sitting room with log burner and feature bay window
- Open plan kitchen/dining/living room with bi-fold doors
- Downstairs w/c and utility room
- Three generous bedrooms
- Modern family shower room and en-suite
- Low maintenance landscaped rear garden
- Garage and driveway parking for several vehicles
- Quiet cul de sac location within walking distance of local amenities
- Council Tax Band 'C' £1,971.54
- EPC rating 'C'