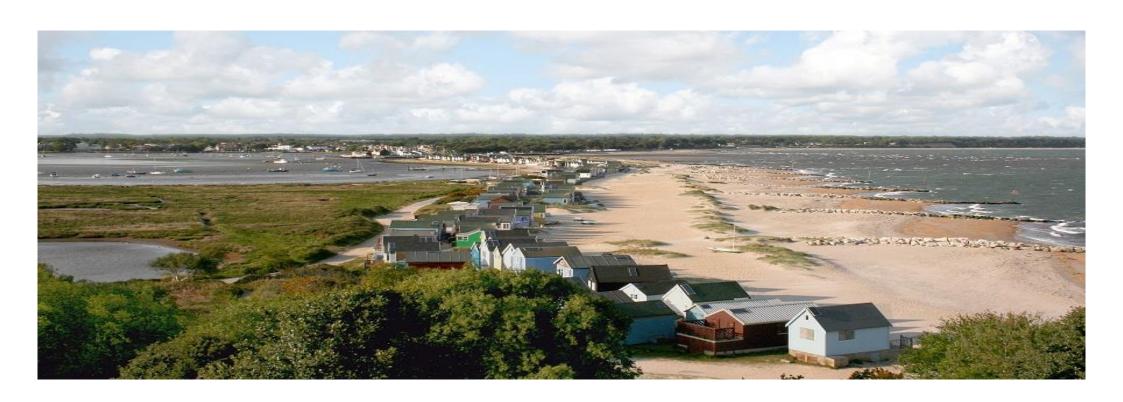

## Location

Mudeford began as a small fishing village close to the entrance of Christchurch Harbour which still sees fishing boats landing their catch today. The area enjoys award winning sandy beaches at Avon beach and plenty of wildlife activity on Hengistbury Head and Stanpit Marsh Nature Reserve. The popular Mudeford Sandbank attracts visitors every year to the private beach huts with the Harbour providing a sheltered environment for water-sports activities. With a friendly, community feel, it is no wonder Mudeford is becoming a popular choice for relocation.