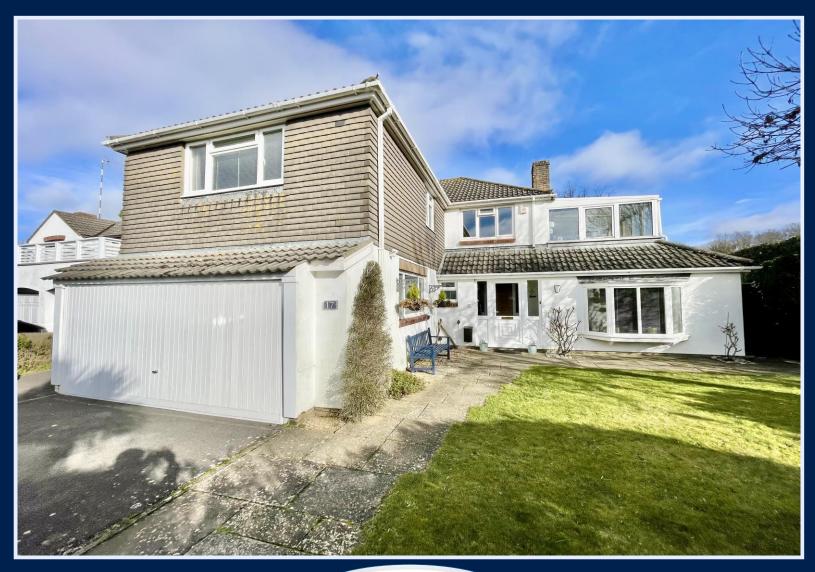

## 17 FRESHWATER ROAD FRIARS CLIFF, BH23 4PD

## FRESHWATER ROAD, FRIARS CLIFF

A superbly situated house within sight and sound of the sea at Friars Cliff and sited on a particularly lovely plot opposite the footpath to the beach. The living space extends to about 1890 sqft and in 2023, the owners created a stylish open plan kitchen/dining room and replaced both bathrooms with designer fittings. This fabulous house still offers potential for further extension (stpp) due to the excellent plot and privacy on offer. With the award winning, blue flag beaches and nature reserve on the doorstep this is an opportunity to enjoy coastal living at it's best. Quietly tucked away on this exclusive enclave of executive styled homes, no 17 Freshwater Road is ready to move into, yet still offers brilliant scope to remodel the existing conservatory and sun balcony into something really quite special. The current owners have done a significant amount of work to the house and a new owner can still make their own mark making this a great opportunity. A superb house in a superb location and offered with no forward chain.

## The Property

- Executive styled detached house in an enviable position with the sandy beach being right on your doorstep
- Spacious master bedroom with fitted wardrobes, a new en-suite bath/shower room and access onto an enclosed balcony that looks out to the copse
- Three further first floor bedrooms with a newly fitted family shower room
- Rare corner position with very private rear garden, enclosed front garden and space for extension (stpp)
- Extended, extra long double garage and separate utility room with plenty of parking space to the front
- Gas fired central heating, UPVC double glazed windows
- New gas boiler fitted in 2022
- A great opportunity to buy a beach side house that has had the majority of the modernisation works done, yet still offering potential
- Council Tax 'G'
- EPC 'E'