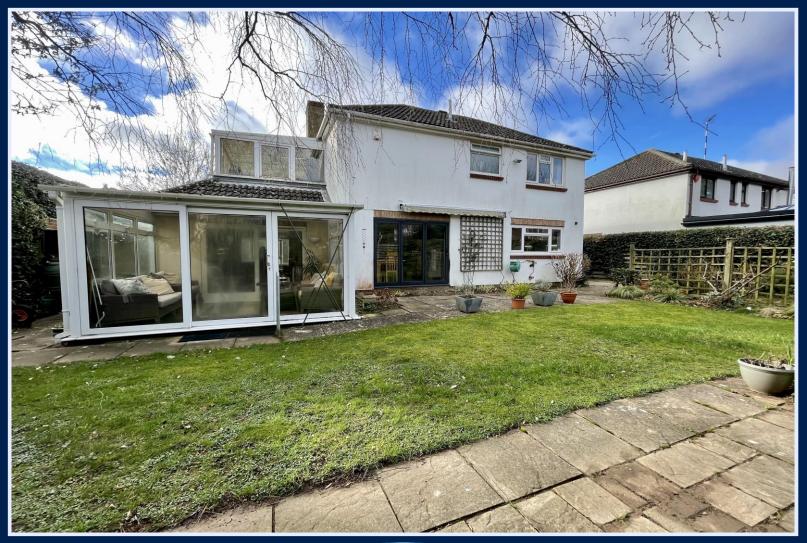

## FRESHWATER ROAD, FRIARS CLIFF

A superbly situated house within sight and sound of the sea at Friars Cliff and sited on a particularly lovely plot opposite the footpath to the beach. The living space extends to about 1890 sqft and in 2023, the owners created a stylish open plan kitchen/dining room and replaced both bathrooms with designer fittings. This fabulous house still offers potential for further extension (stpp) due to the excellent plot and privacy on offer. With the award winning, blue flag beaches and nature reserve on the doorstep this is an opportunity to enjoy coastal living at it's best. Quietly tucked away on this exclusive enclave of executive styled homes, no 17 Freshwater Road is ready to move into, yet still offers brilliant scope to remodel the existing conservatory and sun balcony into something really quite special. The current owners have done a significant amount of work to the house and a new owner can still make their own mark making this a great opportunity. A superb house in a superb location and offered with no forward chain.

## The Property

- Executive styled detached house in an enviable position with the sandy beach being right on your doorstep
- Spacious master bedroom with fitted wardrobes, a new en-suite bath/shower room and access onto an enclosed balcony that looks out to the copse
- Three further first floor bedrooms with a newly fitted family shower room
- Rare corner position with very private rear garden, enclosed front garden and space for extension (stpp)
- Extended, extra long double garage and separate utility room with plenty of parking space to the front
- Gas fired central heating, UPVC double glazed windows
- New gas boiler fitted in 2022
- A great opportunity to buy a beach side house that has had the majority of the modernisation works done, yet still offering potential
- Council Tax 'G'
- EPC 'E'