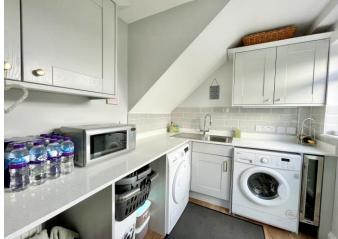

• FOUR BEDROOMS • TWO BATH/SHOWER ROOMS (ONE EN-SUITE) • SUN ROOM • KITCHEN/BREAKFAST ROOM • DINING ROOM • LOUNGE • CONSERVATORY • UTILITY ROOM • GF WC • DOUBLE GARAGE • GARDENS • OFF-ROAD PARKING •

## The Property

- Executive styled detached house in an enviable position with the sandy beach being right on your doorstep
- Spacious master bedroom with fitted wardrobes, a new en-suite bath/shower room and access onto an enclosed balcony that looks out to the copse
- Three further first floor bedrooms with a newly fitted family shower room
- Rare corner position with very private rear garden, enclosed front garden and space for extension (stpp)
- Extended, extra long double garage and separate utility room with plenty of parking space to the front
- Gas fired central heating, UPVC double glazed windows
- New gas boiler fitted in 2022
- A great opportunity to buy a beach side house that has had the majority of the modernisation works done, yet still offering potential
- Council Tax 'G'
- EPC 'E'