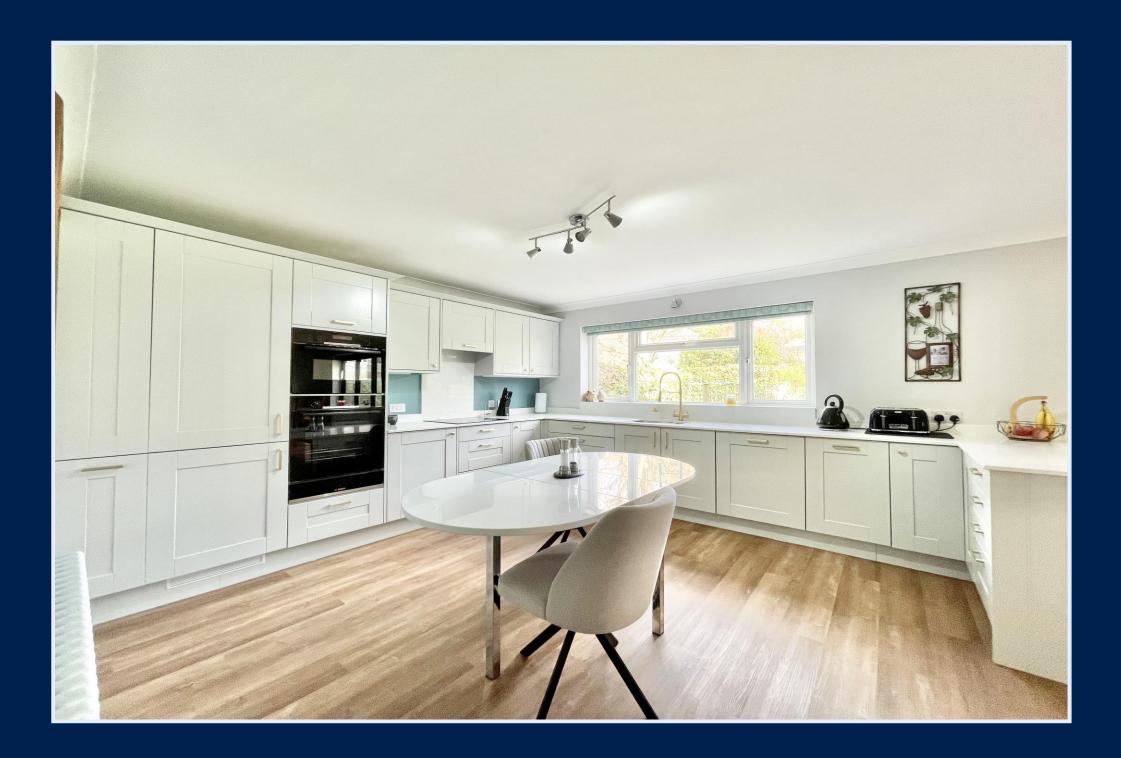

## FRESHWATER ROAD, FRIARS CLIFF

A superbly situated house within sight and sound of the sea at Friars Cliff and sited on a particularly lovely plot opposite the footpath to the beach. The living space extends to about 1890 sqft and in 2023, the owners created a stylish open plan kitchen/dining room and replaced both bathrooms with designer fittings. This fabulous house still offers potential for further extension (stpp) due to the excellent plot and privacy on offer. With the award winning, blue flag beaches and nature reserve on the doorstep this is an opportunity to enjoy coastal living at it's best. Quietly tucked away on this exclusive enclave of executive styled homes, no 17 Freshwater Road is ready to move into, yet still offers brilliant scope to remodel the existing conservatory and sun balcony into something really quite special. The current owners have done a significant amount of work to the house and a new owner can still make their own mark making this a great opportunity. A superb house in a superb location and offered with no forward chain.

## The Property

- Executive styled detached house in an enviable position with the sandy beach being right on your doorstep
- Spacious master bedroom with fitted wardrobes, a new en-suite bath/shower room and access onto an enclosed balcony that looks out to the copse
- Three further first floor bedrooms with a newly fitted family shower room
- Rare corner position with very private rear garden, enclosed front garden and space for extension (stpp)
- Extended, extra long double garage and separate utility room with plenty of parking space to the front
- Gas fired central heating, UPVC double glazed windows
- New gas boiler fitted in 2022
- A great opportunity to buy a beach side house that has had the majority of the modernisation works done, yet still offering potential
- Council Tax 'G'
- EPC 'E'