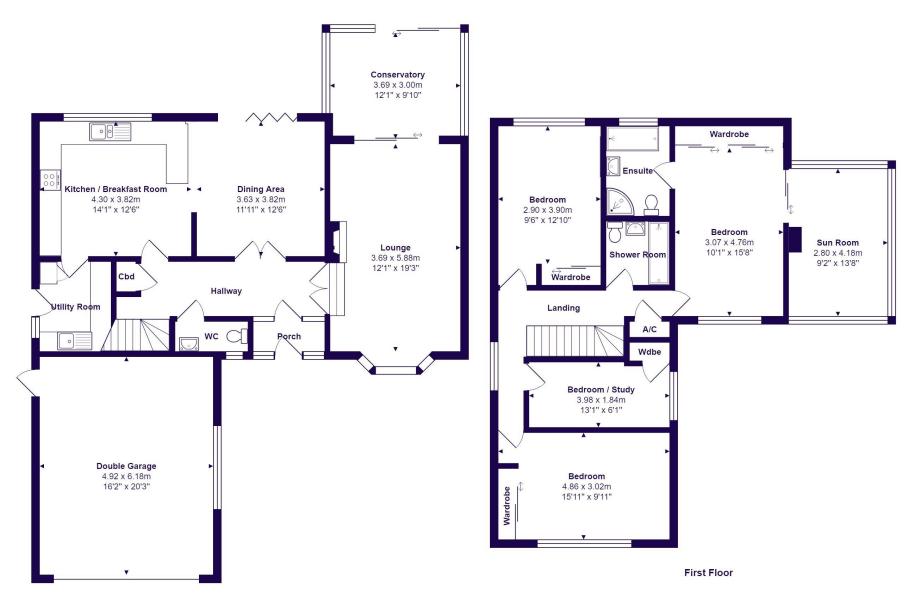

• FOUR BEDROOMS • TWO BATH/SHOWER ROOMS (ONE EN-SUITE) • SUN ROOM • KITCHEN/BREAKFAST ROOM • DINING ROOM • LOUNGE • CONSERVATORY • UTILITY ROOM • GF WC • DOUBLE GARAGE • GARDENS • OFF-ROAD PARKING •

## The Property

- Executive styled detached house in an enviable position with the sandy beach being right on your doorstep
- Spacious master bedroom with fitted wardrobes, a new en-suite bath/shower room and access onto an enclosed balcony that looks out to the copse
- Three further first floor bedrooms with a newly fitted family shower room
- Rare corner position with very private rear garden, enclosed front garden and space for extension (stpp)
- Extended, extra long double garage and separate utility room with plenty of parking space to the front
- Gas fired central heating, UPVC double glazed windows
- New gas boiler fitted in 2022
- A great opportunity to buy a beach side house that has had the majority of the modernisation works done, yet still offering potential
- Council Tax 'G'
- EPC 'E'

**Ground Floor** 

M1235 Printed by Ravensworth 01670 713330