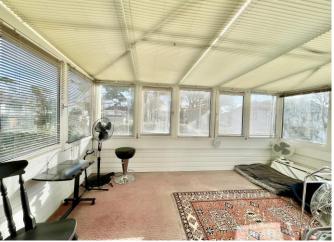

## FRESHWATER ROAD, FRIARS CLIFF

A superbly situated house within sight and sound of the sea at Friars Cliff and sited on a particularly lovely plot opposite the footpath to the beach. The living space extends to about 1890 sqft and in 2023, the owners created a stylish open plan kitchen/dining room and replaced both bathrooms with designer fittings. This fabulous house still offers potential for further extension (stpp) due to the excellent plot and privacy on offer. With the award winning, blue flag beaches and nature reserve on the doorstep this is an opportunity to enjoy coastal living at it's best. Quietly tucked away on this exclusive enclave of executive styled homes, no 17 Freshwater Road is ready to move into, yet still offers brilliant scope to remodel the existing conservatory and sun balcony into something really quite special. The current owners have done a significant amount of work to the house and a new owner can still make their own mark making this a great opportunity. A superb house in a superb location and offered with no forward chain.

• FOUR BEDROOMS • TWO BATH/SHOWER ROOMS (ONE EN-SUITE) • SUN ROOM • KITCHEN/BREAKFAST ROOM • DINING ROOM • LOUNGE • CONSERVATORY • UTILITY ROOM • GF WC • DOUBLE GARAGE • GARDENS • OFF-ROAD PARKING •