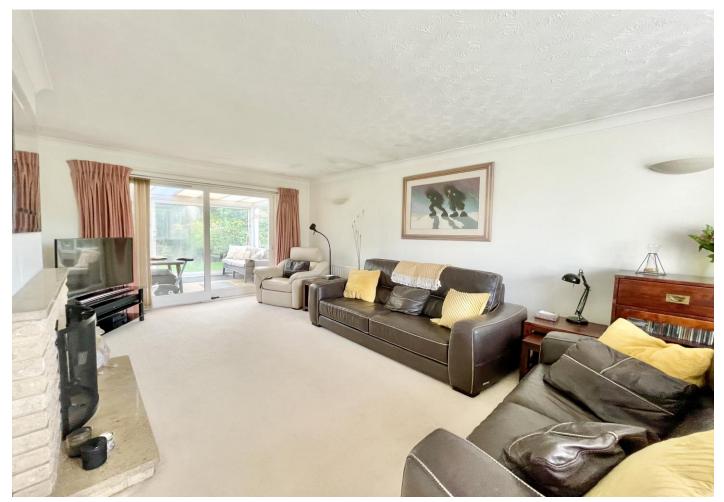

## FRESHWATER ROAD, FRIARS CLIFF

A superbly situated house within sight and sound of the sea at Friars Cliff and sited on a particularly lovely plot opposite the footpath to the beach. The living space extends to about 1890 sqft and in 2023, the owners created a stylish open plan kitchen/dining room and replaced both bathrooms with designer fittings. This fabulous house still offers potential for further extension (stpp) due to the excellent plot and privacy on offer. With the award winning, blue flag beaches and nature reserve on the doorstep this is an opportunity to enjoy coastal living at it's best. Quietly tucked away on this exclusive enclave of executive styled homes, no 17 Freshwater Road is ready to move into, yet still offers brilliant scope to remodel the existing conservatory and sun balcony into something really quite special. The current owners have done a significant amount of work to the house and a new owner can still make their own mark making this a great opportunity. A superb house in a superb location and offered with no forward chain.

• FOUR BEDROOMS • TWO BATH/SHOWER ROOMS (ONE EN-SUITE) • SUN ROOM • KITCHEN/BREAKFAST ROOM • DINING ROOM • LOUNGE • CONSERVATORY • UTILITY ROOM • GF WC • DOUBLE GARAGE • GARDENS • OFF-ROAD PARKING •