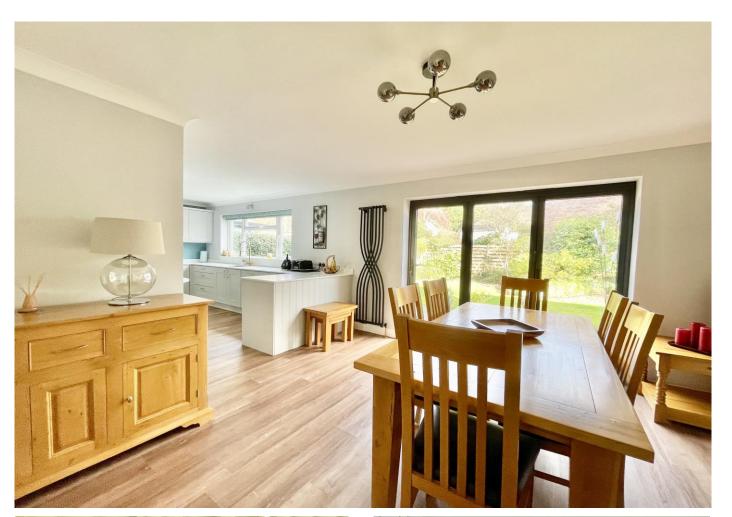

## FRESHWATER ROAD, FRIARS CLIFF

A superbly situated house within sight and sound of the sea at Friars Cliff and sited on a particularly lovely plot opposite the footpath to the beach. The living space extends to about 1890 sqft and in 2023, the owners created a stylish open plan kitchen/dining room and replaced both bathrooms with designer fittings. This fabulous house still offers potential for further extension (stpp) due to the excellent plot and privacy on offer. With the award winning, blue flag beaches and nature reserve on the doorstep this is an opportunity to enjoy coastal living at it's best. Quietly tucked away on this exclusive enclave of executive styled homes, no 17 Freshwater Road is ready to move into, yet still offers brilliant scope to remodel the existing conservatory and sun balcony into something really quite special. The current owners have done a significant amount of work to the house and a new owner can still make their own mark making this a great opportunity. A superb house in a superb location and offered with no forward chain.