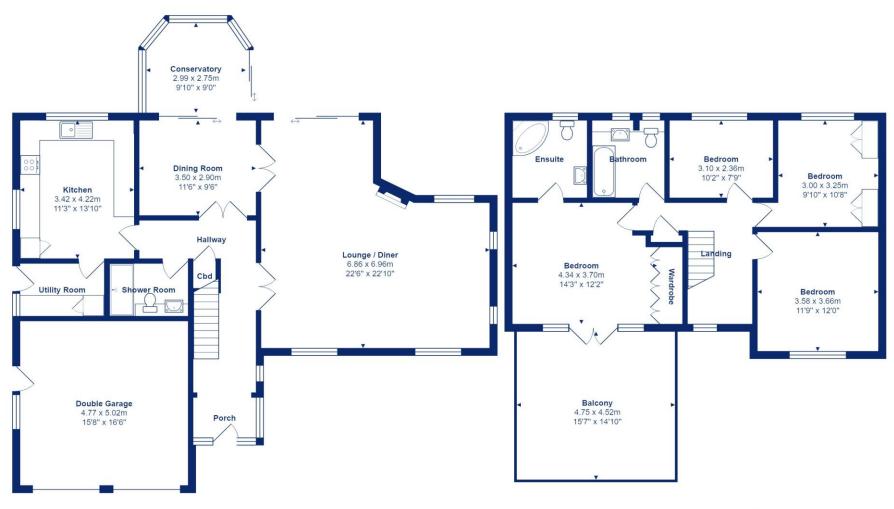

Ground Floor First Floor

Total Area: 169.5 m² ... 1825 ft² (excluding double garage, balcony)

All measurements are approximate and for display purposes only

M1235 Printed by Ravensworth 01670 713330