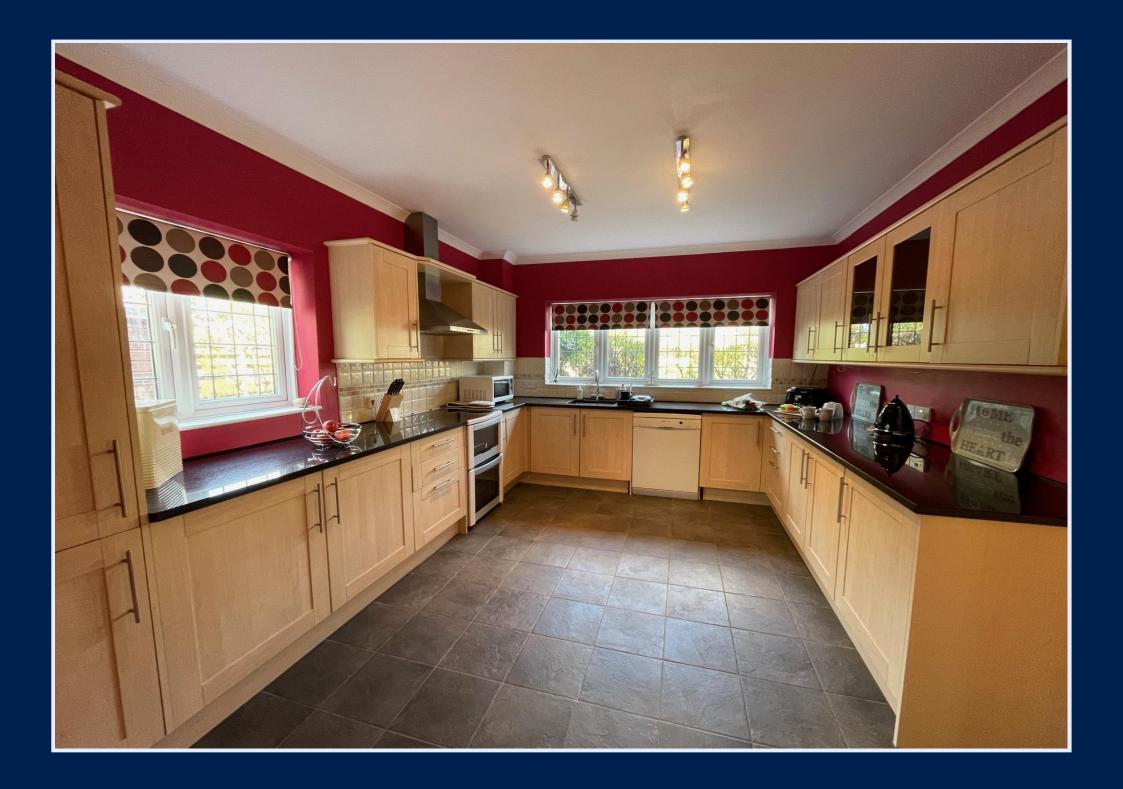

## The Property

- Master bedroom with en-suite bathroom and large south facing sun balcony with some sea glimpses
- Three further good size guest bedrooms, one with built-in wardrobes
- Family bathroom
- Well fitted kitchen with separate utility room
- Large 'L-shaped' sitting/dining room with a triple aspect and doors to the garden
- Formal dining room with view off the garden
- Upvc conservatory extension with access onto the patio area
- Smart ground floor shower room and wc
- A good sized garden mainly laid to patio for ease of maintenance
- Double garage with power and light and ample off-road parking
- Fantastic location within a Stone's throw of the beach, promenade and the local beach cafes
- EPC 'E'
- Council Tax 'G' £3451.76