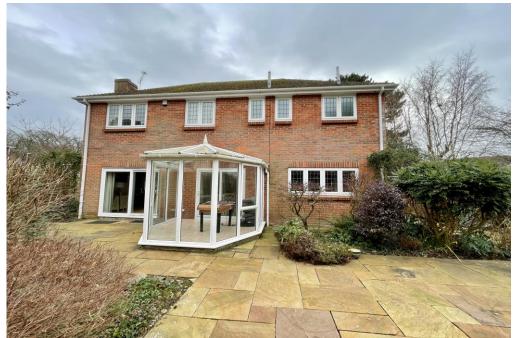

## FRESHWATER ROAD, FRIARS CLIFF

A fantastic and imposing detached house built by Prowting Developments situated in this highly sought after and prestigious location just a stone's throw from the beautiful sandy Friars Cliff beach, Steamer Point nature reserve and the award-winning beach at Avon. This lovely family home is in immaculate condition and features bright and airy living accommodation of approx 1825sqft. Viewing highly recommended.

## The Property

- Master bedroom with en-suite bathroom and large south facing sun balcony with some sea glimpses
- Three further good size guest bedrooms, one with built-in wardrobes
- Family bathroom
- Well fitted kitchen with separate utility room
- Large 'L-shaped' sitting/dining room with a triple aspect and doors to the garden
- Formal dining room with view off the garden
- Upvc conservatory extension with access onto the patio area
- Smart ground floor shower room and wc
- A good sized garden mainly laid to patio for ease of maintenance
- Double garage with power and light and ample off-road parking
- Fantastic location within a Stone's throw of the beach, promenade and the local beach cafes
- EPC 'E'
- Council Tax 'G' £3451.76