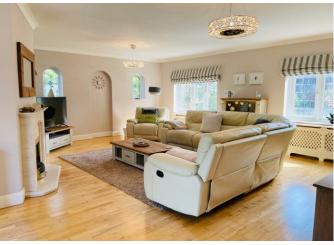

## The Property

- Master bedroom with en-suite bathroom and large south facing sun balcony with some sea glimpses
- Three further good size guest bedrooms, one with built-in wardrobes
- Family bathroom
- Well fitted kitchen with separate utility room
- Large 'L-shaped' sitting/dining room with a triple aspect and doors to the garden
- Formal dining room with view off the garden
- Upvc conservatory extension with access onto the patio area
- Smart ground floor shower room and wc
- A good sized garden mainly laid to patio for ease of maintenance
- Double garage with power and light and ample off-road parking
- Fantastic location within a Stone's throw of the beach, promenade and the local beach cafes
- EPC 'E'
- Council Tax 'G' £3451.76