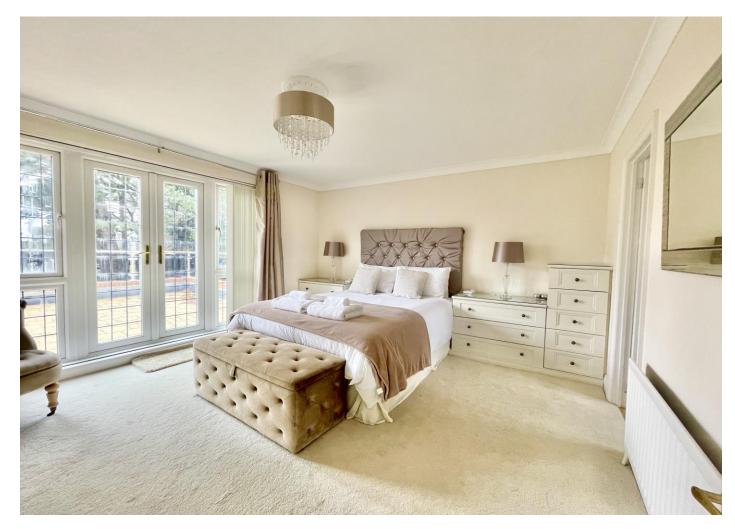

## The Property

- Master bedroom with en-suite bathroom and large south facing sun balcony with some sea glimpses
- Three further good size guest bedrooms, one with built-in wardrobes
- Family bathroom
- Well fitted kitchen with separate utility room
- Large 'L-shaped' sitting/dining room with a triple aspect and doors to the garden
- Formal dining room with view off the garden
- Upvc conservatory extension with access onto the patio area
- Smart ground floor shower room and wc
- A good sized garden mainly laid to patio for ease of maintenance
- Double garage with power and light and ample off-road parking
- Fantastic location within a Stone's throw of the beach, promenade and the local beach cafes
- EPC 'E'
- Council Tax 'G' £3451.76