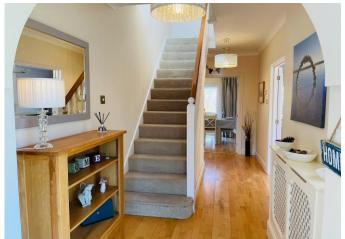

## The Property

- Master bedroom with en-suite bathroom and large south facing sun balcony with some sea glimpses
- Three further good size guest bedrooms, one with built-in wardrobes
- Family bathroom
- Well fitted kitchen with separate utility room
- Large 'L-shaped' sitting/dining room with a triple aspect and doors to the garden
- Formal dining room with view off the garden
- Upvc conservatory extension with access onto the patio area
- Smart ground floor shower room and wc
- A good sized garden mainly laid to patio for ease of maintenance
- Double garage with power and light and ample off-road parking
- Fantastic location within a Stone's throw of the beach, promenade and the local beach cafes
- EPC 'E'
- Council Tax 'G' £3451.76