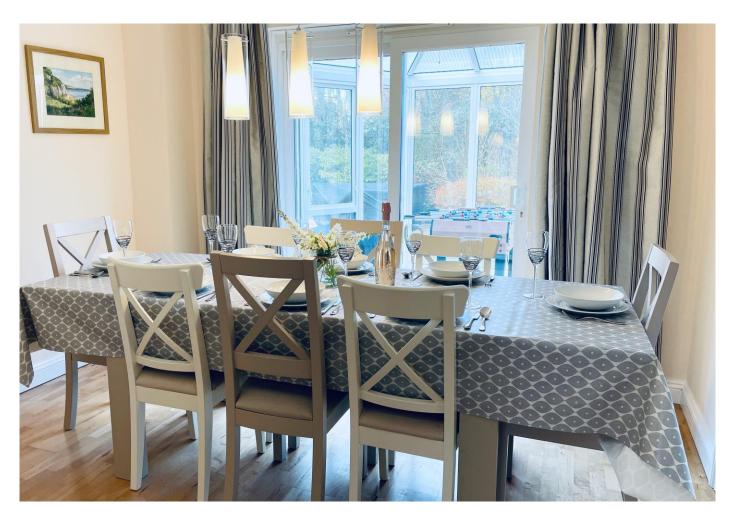

## The Property

- Master bedroom with en-suite bathroom and large south facing sun balcony with some sea glimpses
- Three further good size guest bedrooms, one with built-in wardrobes
- Family bathroom
- Well fitted kitchen with separate utility room
- Large 'L-shaped' sitting/dining room with a triple aspect and doors to the garden
- Formal dining room with view off the garden
- Upvc conservatory extension with access onto the patio area
- Smart ground floor shower room and wc
- A good sized garden mainly laid to patio for ease of maintenance
- Double garage with power and light and ample off-road parking
- Fantastic location within a Stone's throw of the beach, promenade and the local beach cafes
- EPC 'E'
- Council Tax 'G' £3451.76