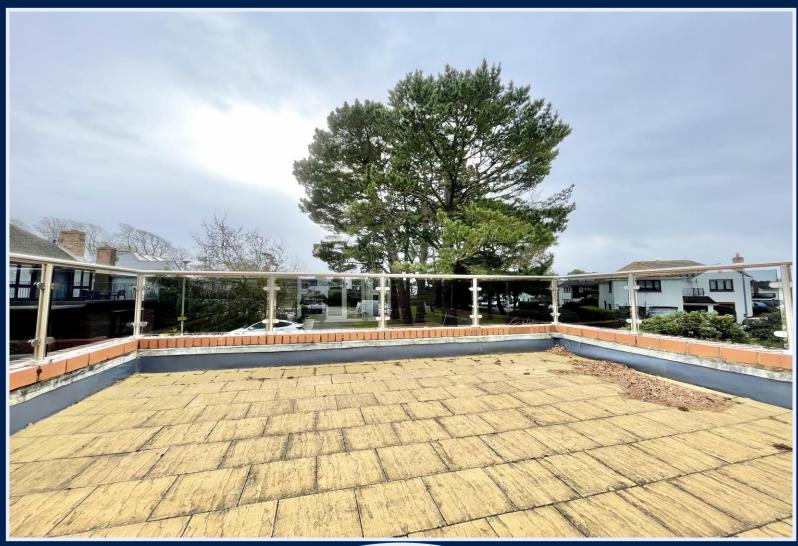

## The Property

- Master bedroom with en-suite bathroom and large south facing sun balcony with some sea glimpses
- Three further good size guest bedrooms, one with built-in wardrobes
- Family bathroom
- Well fitted kitchen with separate utility room
- Large 'L-shaped' sitting/dining room with a triple aspect and doors to the garden
- Formal dining room with view off the garden
- Upvc conservatory extension with access onto the patio area
- Smart ground floor shower room and wc
- A good sized garden mainly laid to patio for ease of maintenance
- Double garage with power and light and ample off-road parking
- Fantastic location within a Stone's throw of the beach, promenade and the local beach cafes
- EPC 'E'
- Council Tax 'G' £3451.76