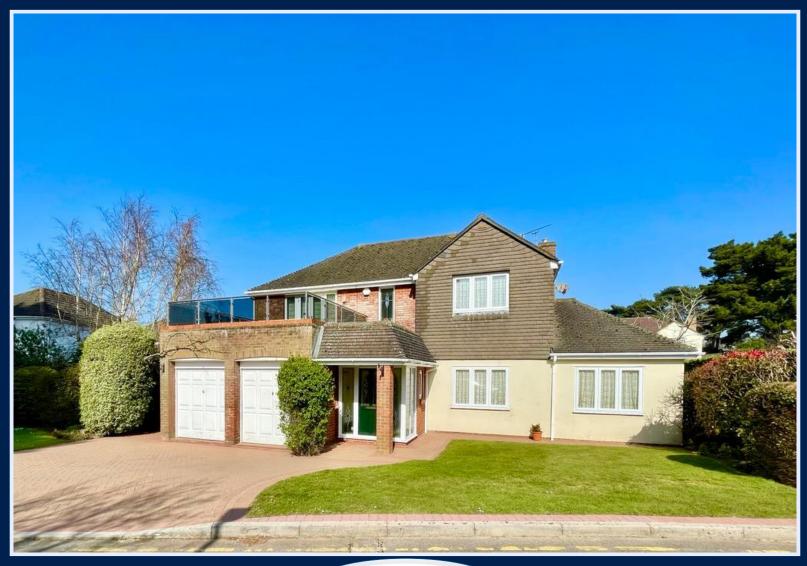

## 19 FRESHWATER ROAD FRIARS CLIFF, BH23 4PD

## FRESHWATER ROAD, FRIARS CLIFF

A fantastic and imposing detached house built by Prowting Developments situated in this highly sought after and prestigious location just a stone's throw from the beautiful sandy Friars Cliff beach, Steamer Point nature reserve and the award-winning beach at Avon. This lovely family home is in immaculate condition and features bright and airy living accommodation of approx 1825sqft. Viewing highly recommended.

## The Property

- Master bedroom with en-suite bathroom and large south facing sun balcony with some sea glimpses
- Three further good size guest bedrooms, one with built-in wardrobes
- Family bathroom
- Well fitted kitchen with separate utility room
- Large 'L-shaped' sitting/dining room with a triple aspect and doors to the garden
- Formal dining room with view off the garden
- Upvc conservatory extension with access onto the patio area
- Smart ground floor shower room and wc
- A good sized garden mainly laid to patio for ease of maintenance
- Double garage with power and light and ample off-road parking
- Fantastic location within a Stone's throw of the beach, promenade and the local beach cafes
- EPC 'E'
- Council Tax 'G' £3451.76