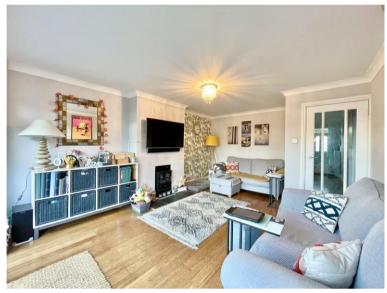

#### **Accommodation & Amenities**

- Two double bedrooms both with fitted wardrobes & attractive shutters
- $\bullet$  Good size fitted kitchen with striking floor covering & access onto the rear garden
- Delightful sitting room with feature fireplace, bamboo wooden flooring and double doors onto the rear garden
- Smart contemporary fitted bathroom with attractive shutters
- Spacious entrance hallway with bamboo wooden flooring
- Tasteful decorations throughout
- Gas fired central heating & upvc double glazing
- Fantastic large garden room with light and power, currently set up as home gym but could be used for multiple purposes
- Sunny rear garden with well thought out areas for entertaining and relaxing
- A long driveway provides off road parking for several cars
- Single garage
- Walking distance of local beauty spot Nea Meadows, Highcliffe School catchment and close to Hinton Admiral railway line
- Council Tax 'C' £1933.52
- Energy Performance Rating 'C'