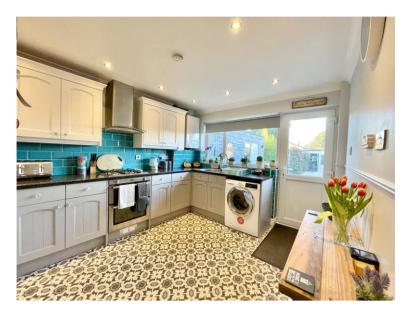

#### **Accommodation & Amenities**

- Two double bedrooms both with fitted wardrobes & attractive shutters
- $\bullet$  Good size fitted kitchen with striking floor covering & access onto the rear garden
- Delightful sitting room with feature fireplace, bamboo wooden flooring and double doors onto the rear garden
- Smart contemporary fitted bathroom with attractive shutters
- Spacious entrance hallway with bamboo wooden flooring
- Tasteful decorations throughout
- Gas fired central heating & upvc double glazing
- Fantastic large garden room with light and power, currently set up as home gym but could be used for multiple purposes
- Sunny rear garden with well thought out areas for entertaining and relaxing
- A long driveway provides off road parking for several cars
- Single garage
- Walking distance of local beauty spot Nea Meadows, Highcliffe School catchment and close to Hinton Admiral railway line
- Council Tax 'C' £1933.52
- Energy Performance Rating 'C'