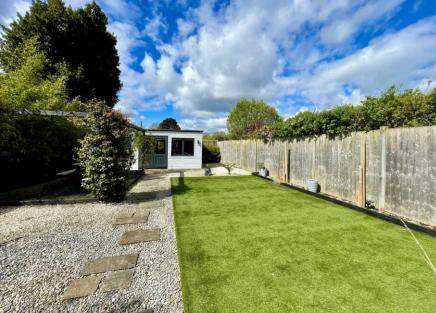

#### **Accommodation & Amenities**

- Two double bedrooms both with fitted wardrobes & attractive shutters
- $\bullet$  Good size fitted kitchen with striking floor covering & access onto the rear garden
- Delightful sitting room with feature fireplace, bamboo wooden flooring and double doors onto the rear garden
- Smart contemporary fitted bathroom with attractive shutters
- Spacious entrance hallway with bamboo wooden flooring
- Tasteful decorations throughout
- Gas fired central heating & upvc double glazing
- Fantastic large garden room with light and power, currently set up as home gym but could be used for multiple purposes
- Sunny rear garden with well thought out areas for entertaining and relaxing
- A long driveway provides off road parking for several cars
- Single garage
- Walking distance of local beauty spot Nea Meadows, Highcliffe School catchment and close to Hinton Admiral railway line
- Council Tax 'C' £1933.52
- Energy Performance Rating 'C'