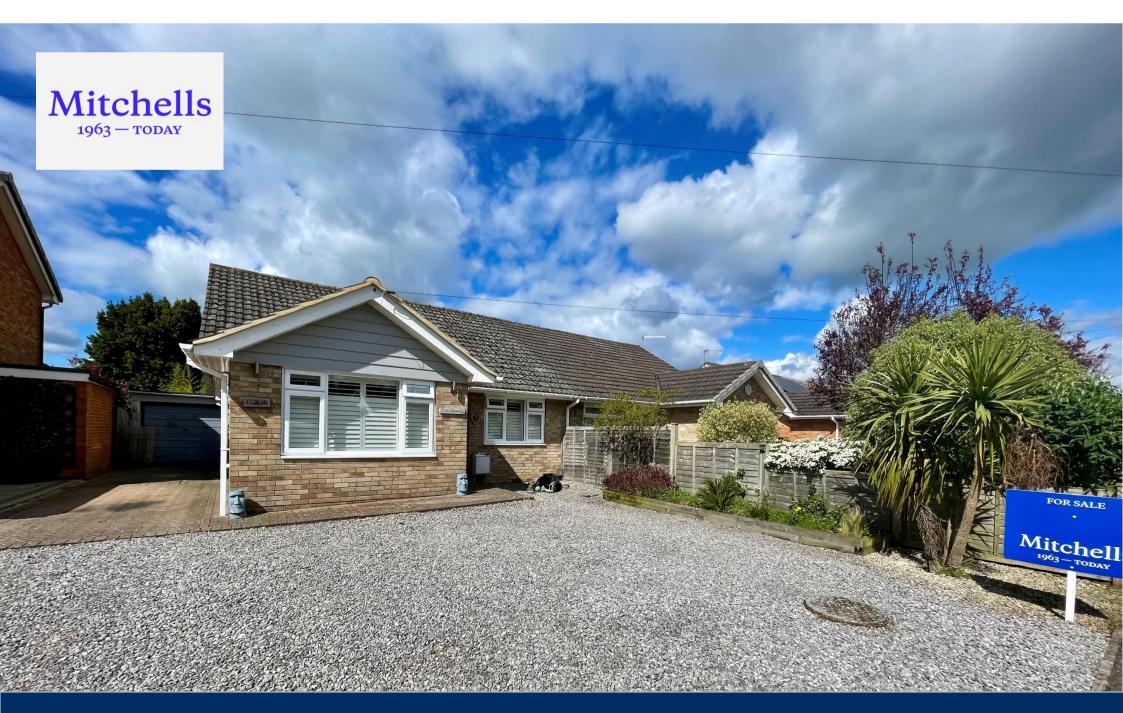

# 4 Clive Road, Highcliffe on Sea, Christchurch, Dorset, BH23 4NY

A deceptively spacious and beautifully presented two double bedroom semi detached bungalow of approx 750sqft. The property stands on a good size sunny plot with easily maintained garden to the rear. Situated in this popular part of Highcliffe within easy walking distance of Hinton Admiral main line railway station, Highcliffe School and about a mile from the main high street shopping centre, cliff top and beach.

#### **Accommodation & Amenities**

- Two double bedrooms both with fitted wardrobes & attractive shutters
- $\bullet$  Good size fitted kitchen with striking floor covering & access onto the rear garden
- Delightful sitting room with feature fireplace, bamboo wooden flooring and double doors onto the rear garden
- Smart contemporary fitted bathroom with attractive shutters
- Spacious entrance hallway with bamboo wooden flooring
- Tasteful decorations throughout
- Gas fired central heating & upvc double glazing
- Fantastic large garden room with light and power, currently set up as home gym but could be used for multiple purposes
- Sunny rear garden with well thought out areas for entertaining and relaxing
- A long driveway provides off road parking for several cars
- Single garage
- Walking distance of local beauty spot Nea Meadows, Highcliffe School catchment and close to Hinton Admiral railway line
- Council Tax 'C' £1933.52
- Energy Performance Rating 'C'