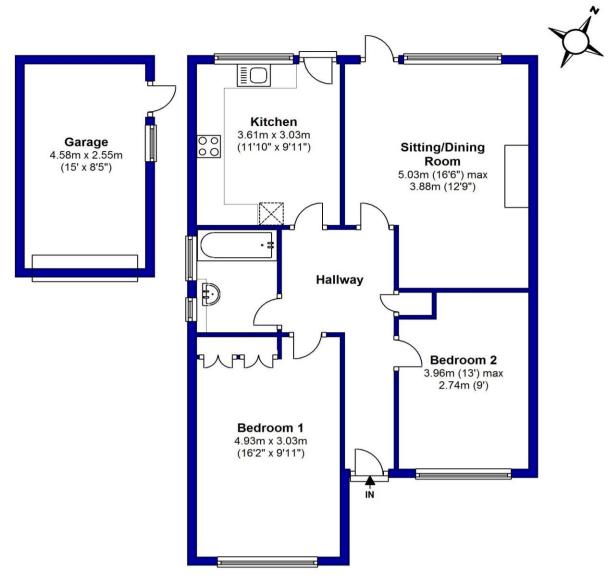

### Ground Floor

Approx. 69.6 sq. metres (749.6 sq. feet)

Illustration for identification purposes only; measurements are approximate, not to scale. EPC South Coast Surveys Plan produced using The Mobile Agent.

#### **Accommodation & Amenities**

- Two double bedrooms both with fitted wardrobes & attractive shutters
- $\bullet$  Good size fitted kitchen with striking floor covering & access onto the rear garden
- Delightful sitting room with feature fireplace, bamboo wooden flooring and double doors onto the rear garden
- Smart contemporary fitted bathroom with attractive shutters
- Spacious entrance hallway with bamboo wooden flooring
- Tasteful decorations throughout
- Gas fired central heating & upvc double glazing
- Fantastic large garden room with light and power, currently set up as home gym but could be used for multiple purposes
- Sunny rear garden with well thought out areas for entertaining and relaxing
- A long driveway provides off road parking for several cars
- Single garage
- Walking distance of local beauty spot Nea Meadows, Highcliffe School catchment and close to Hinton Admiral railway line
- Council Tax 'C' £1933.52
- Energy Performance Rating 'C'