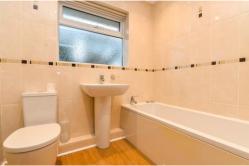

Two ground floor double bedrooms, one with a feature bay window and one with casement doors onto the rear garden and a fully tiled ensuite shower room fitted with a modern white suite comprising a corner shower cubicle with a thermostatic control shower, wash basin with storage beneath, WC, chrome ladder style heated towel rail, tiled flooring, recess ceiling spotlights and an extractor fan.

Fully tiled ground floor bathroom fitted with a modern white suite comprising a panel bath, wash basin, WC, timber effect flooring, recess ceiling spotlights, extractor fan and a chrome ladder style heated towel rail.