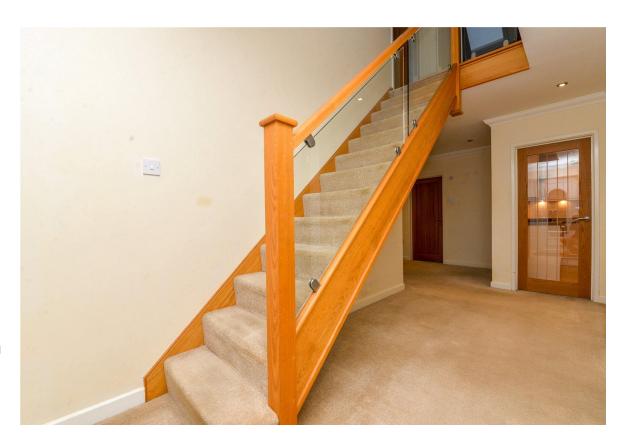

## The Property

Covered entrance porch with attractive oak beams and character brick flooring.

Reception hall with an open glass staircase to the first floor, recess ceiling spotlights and a UPVC double glazed front door.