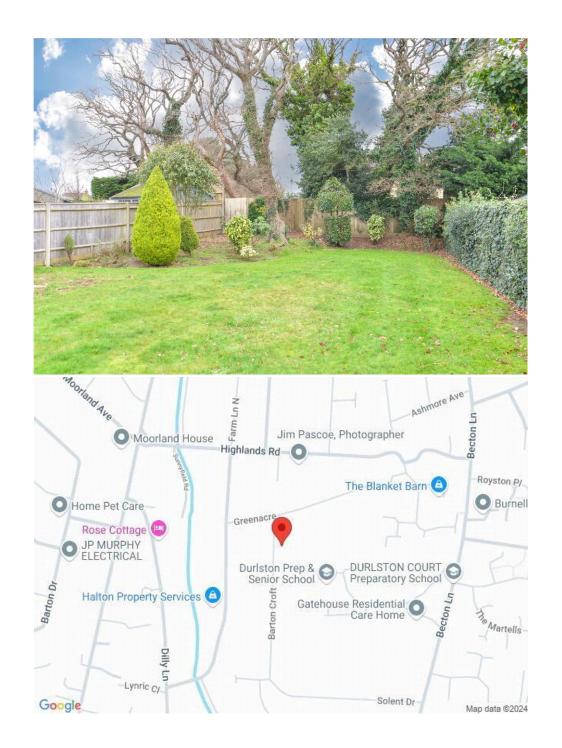

The rear garden provides a good degree of privacy and has a good sized area of textured paved patio with a decorative brick edging with the remainder laid mainly to lawn with mature borders and mature trees providing a backdrop.

#### Situation

Barton on Sea is a suburb of New Milton and occupies an enviable position on a picturesque stretch of the Solent coastline with stunning views over Christchurch Bay to the Isle of Wight and beautiful coastal walks in both directions. Fuelled by its excellent location, the nearby open forest of the New Forest National Park, main line rail links to London Waterloo, quality schooling, luxury restaurants including the renowned Chewton Glen hotel and Pebble Beach on the cliff top, a links style 27 hole golf course, Barton on Sea is an extremely popular choice for those relocating to the coast.

### **Directions**

From Mitchells turn right at the traffic lights and proceed along Station Road. At the roundabout turn right onto Lymington Road, take the second turning left into Becton Lane and third right into Solent Drive. Bear right into Barton Croft where the property will be found on the right hand side.