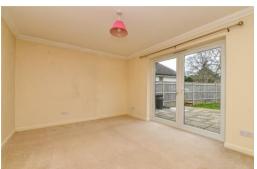

Double aspect sitting room with a feature UPVC double glazed bay window and a handsome stone fireplace.

Modern kitchen/breakfast room fitted with a range of cream wall and base units with soft closing drawers and doors and a contrasting timber effect worktop with an inset one and a half bowl sink unit with mixer tap over, integrated electric oven, microwave, fridge, separate freezer, five burner gas hob, extractor fan and dishwasher, timber effect flooring, a double aspect, under cupboard lighting, recess ceiling spotlights and ample room for kitchen table.