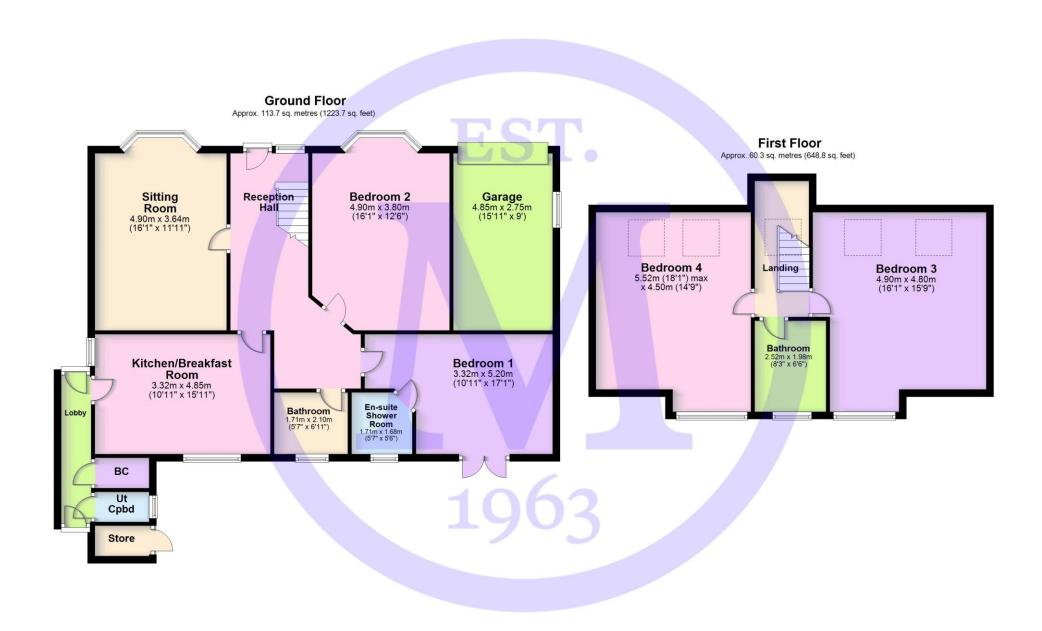

- Reception Hall
- Utility Cupboard
- Sitting Room
- Kitchen/Breakfast Room
- Two Ground Floor Double Bedrooms
- Ground Floor Bathroom
- Ground Floor En-Suite Shower Room
- Landing
- Two First Floor Double Bedrooms
- First Floor Bathroom
- Garage
- Off Road Parking
- Private Gardens

## The Property

Covered entrance porch with attractive oak beams and character brick flooring.

Reception hall with an open glass staircase to the first floor, recess ceiling spotlights and a UPVC double glazed front door.

Double aspect sitting room with a feature UPVC double glazed bay window and a handsome stone fireplace.

Modern kitchen/breakfast room fitted with a range of cream wall and base units with soft closing drawers and doors and a contrasting timber effect worktop with an inset one and a half bowl sink unit with mixer tap over, integrated electric oven, microwave, fridge, separate freezer, five burner gas hob, extractor fan and dishwasher, timber effect flooring, a double aspect, under cupboard lighting, recess ceiling spotlights and ample room for kitchen table.

Rear lobby with doors to front and rear gardens and attractive tiled effect flooring.

Utility cupboard with space and plumbing for washing machine, boiler cupboard housing a wall mounted Worchester gas fired boiler and pressurised hot water cylinder.

Two ground floor double bedrooms, one with a feature bay window and one with casement doors onto the rear garden and a fully tiled ensuite shower room fitted with a modern white suite comprising a corner shower cubicle with a thermostatic control shower, wash basin with storage beneath, WC, chrome ladder style heated towel rail, tiled flooring, recess ceiling spotlights and an extractor fan.

Fully tiled ground floor bathroom fitted with a modern white suite comprising a panel bath, wash basin, WC, timber effect flooring, recess ceiling spotlights, extractor fan and a chrome ladder style heated towel rail.

Two large first floor double bedrooms both with double aspects, access to eaves storage and recess ceiling spotlights.

Fully tiled first floor bathroom fitted with a white suite comprising a panel bath with a mixer tap and shower attachment over and a folding glass shower screen, wash basin, WC, chrome ladder style heated towel rail, timber effect flooring, recess ceiling spotlights and an extractor fan.

## Gardens & Grounds

The front garden has an in out shingled driveway providing excellent off road parking with well stocked and colourful beds and borders.

The integral garage has an electrically operated roller door, power and light.