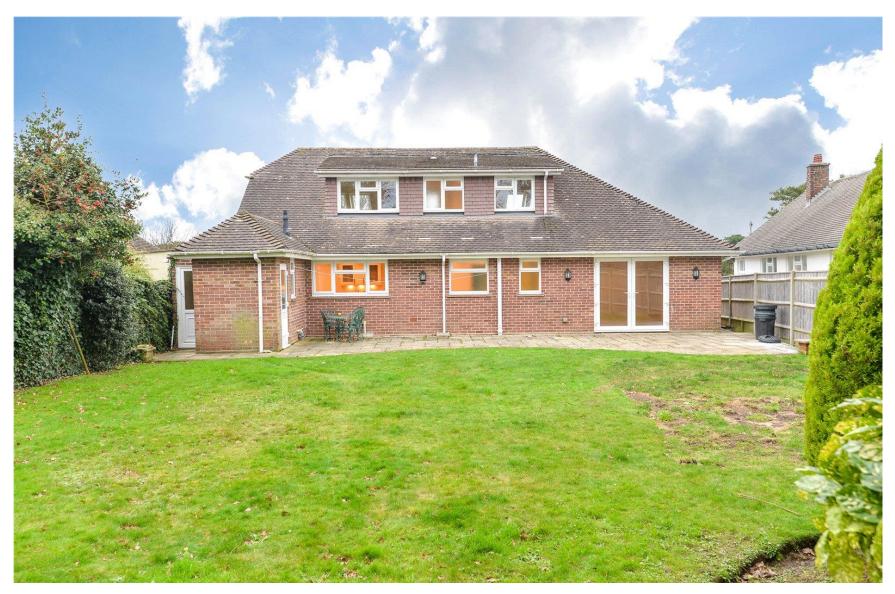

# Mitchells 1963 - TODAY

5 Barton Croft Barton on Sea New Milton Hampshire BH25 7BT An attractive four double bedroom detached chalet style bungalow situated in a prime location in Barton On Sea with both Long Meadow and Barton On Sea clifftop and beach within easy walking distance. The property offers spacious accommodation throughout including a lovely large reception hall, a modern kitchen/breakfast room, three bath/shower rooms, a good sized rear garden and an internal viewing is strongly recommended to fully appreciate both the size and the quality of the property.

## Gardens & Grounds

The front garden has an in out shingled driveway providing excellent off road parking with well stocked and colourful beds and borders.

The integral garage has an electrically operated roller door, power and light.

The rear garden provides a good degree of privacy and has a good sized area of textured paved patio with a decorative brick edging with the remainder laid mainly to lawn with mature borders and mature trees providing a backdrop.