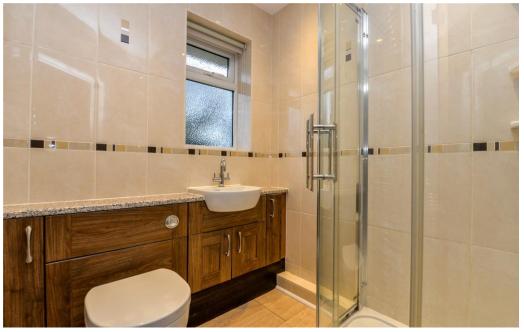

Two ground floor double bedrooms, one with a feature bay window and one with casement doors onto the rear garden and a fully tiled ensuite shower room fitted with a modern white suite comprising a corner shower cubicle with a thermostatic control shower, wash basin with storage beneath, WC, chrome ladder style heated towel rail, tiled flooring, recess ceiling spotlights and an extractor fan.

Fully tiled ground floor bathroom fitted with a modern white suite comprising a panel bath, wash basin, WC, timber effect flooring, recess ceiling spotlights, extractor fan and a chrome ladder style heated towel rail.

Two large first floor double bedrooms both with double aspects, access to eaves storage and recess ceiling spotlights.

Fully tiled first floor bathroom fitted with a white suite comprising a panel bath with a mixer tap and shower attachment over and a folding glass shower screen, wash basin, WC, chrome ladder style heated towel rail, timber effect flooring, recess ceiling spotlights and an extractor fan.