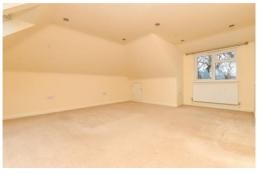

Two large first floor double bedrooms both with double aspects, access to eaves storage and recess ceiling spotlights.

Fully tiled first floor bathroom fitted with a white suite comprising a panel bath with a mixer tap and shower attachment over and a folding glass shower screen, wash basin, WC, chrome ladder style heated towel rail, timber effect flooring, recess ceiling spotlights and an extractor fan.