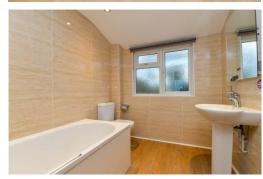

Fully tiled ground floor bathroom fitted with a modern white suite comprising a panel bath, wash basin, WC, timber effect flooring, recess ceiling spotlights, extractor fan and a chrome ladder style heated towel rail.

Two large first floor double bedrooms both with double aspects, access to eaves storage and recess ceiling spotlights.

Fully tiled first floor bathroom fitted with a white suite comprising a panel bath with a mixer tap and shower attachment over and a folding glass shower screen, wash basin, WC, chrome ladder style heated towel rail, timber effect flooring, recess ceiling spotlights and an extractor fan.