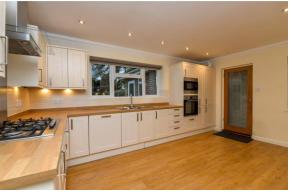

Double aspect sitting room with a feature UPVC double glazed bay window and a handsome stone fireplace.

Modern kitchen/breakfast room fitted with a range of cream wall and base units with soft closing drawers and doors and a contrasting timber effect worktop with an inset one and a half bowl sink unit with mixer tap over, integrated electric oven, microwave, fridge, separate freezer, five burner gas hob, extractor fan and dishwasher, timber effect flooring, a double aspect, under cupboard lighting, recess ceiling spotlights and ample room for kitchen table.