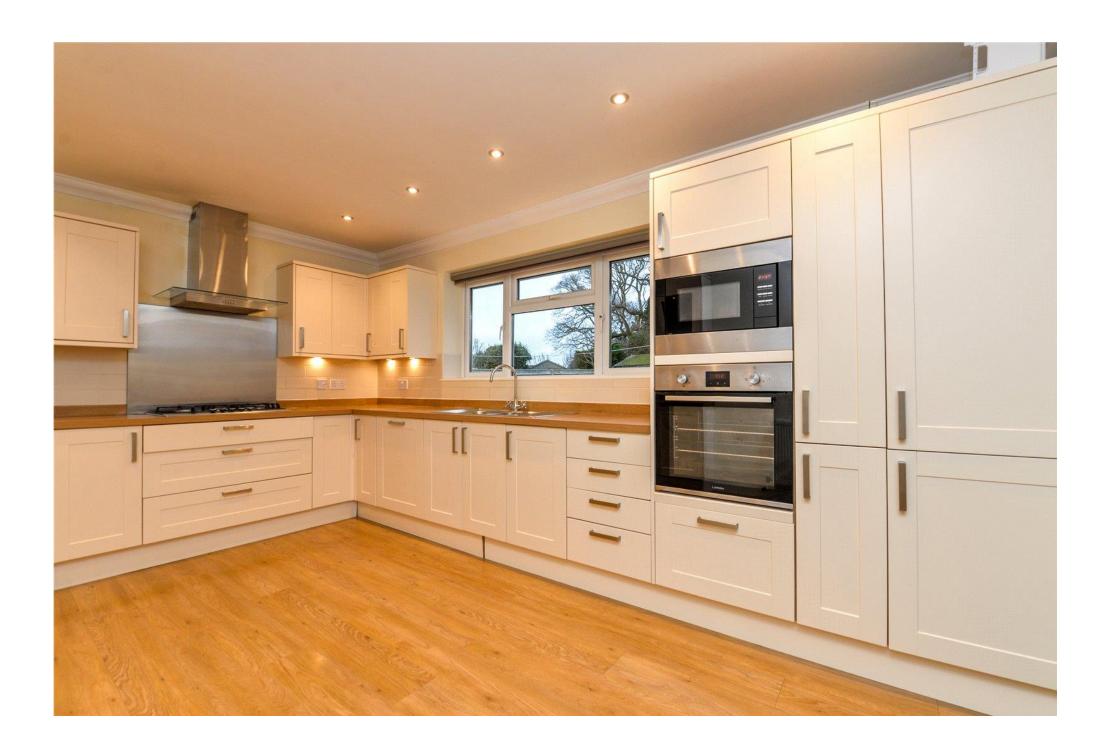

Double aspect sitting room with a feature UPVC double glazed bay window and a handsome stone fireplace.

Modern kitchen/breakfast room fitted with a range of cream wall and base units with soft closing drawers and doors and a contrasting timber effect worktop with an inset one and a half bowl sink unit with mixer tap over, integrated electric oven, microwave, fridge, separate freezer, five burner gas hob, extractor fan and dishwasher, timber effect flooring, a double aspect, under cupboard lighting, recess ceiling spotlights and ample room for kitchen table.