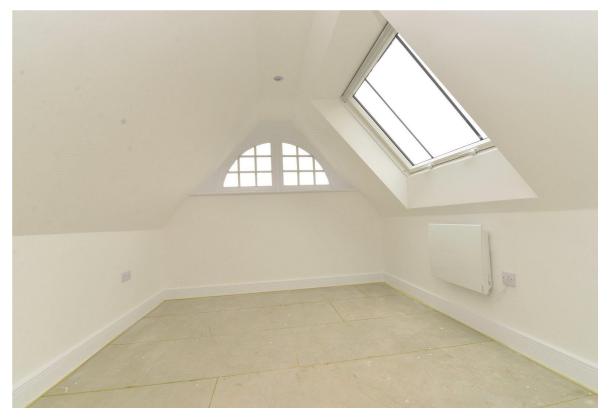

Landing with airing cupboard.

Two good sized bedrooms with the master bedroom on the top floor having feature port hole windows and double glazed casement doors onto a private balcony with decking style flooring a wrought iron balustrade. Bedroom two is on the entrance level of the apartment and enjoys a bright southerly aspect.