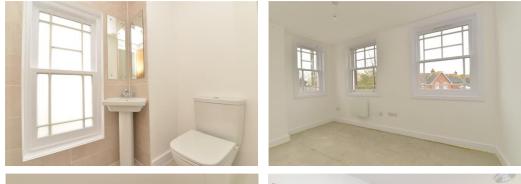

Separate dining area with feature arch glazing, a double aspect and recess ceiling spotlights.

Cloakroom fitted with a luxury white suite with attractive wall tiling, chrome ladder style heated towel rail and timber effect flooring.

Superb bathroom fitted with a luxury white suite comprising a panel bath with mixer tap and shower attachment over and glass shower screen, wash basin with mixer tap over, WC, attractive wall tiling, timber effect flooring, double aspect, exposed timber beam ceiling and feature port hole window.