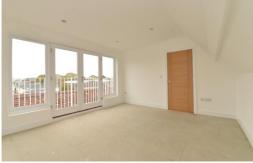

Landing with airing cupboard.

Two good sized bedrooms with the master bedroom on the top floor having feature port hole windows and double glazed casement doors onto a private balcony with decking style flooring a wrought iron balustrade. Bedroom two is on the entrance level of the apartment and enjoys a bright southerly aspect.