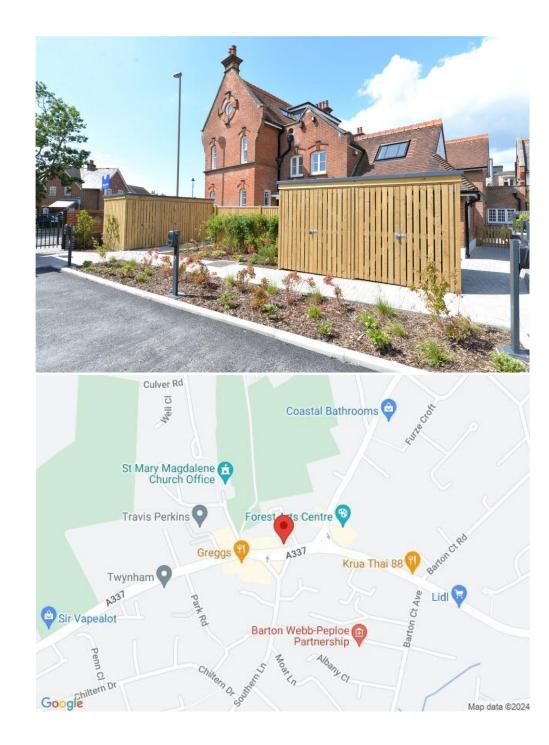

#### Situation

New Milton is a thriving market town on the western edge of Hampshire. The area lies on a picturesque stretch of the Solent coastline with stunning views over Christchurch Bay to the Isle of Wight. With the enviable location, beautiful coastal walks, main line railway station reaching London Waterloo in less than two hours, excellent schools, both private and state, 27 hole links style golf course and the renowned Chewton Glen hotel, New Milton remains an extremely popular location for those relocating to the coast.

## Directions

From Mitchells proceed along Old Milton Road. Continue straight across the roundabout and upon reaching the Tjunction turn right on to Christchurch Road where the entrance to The George will be found after a short distance on the right hand side.