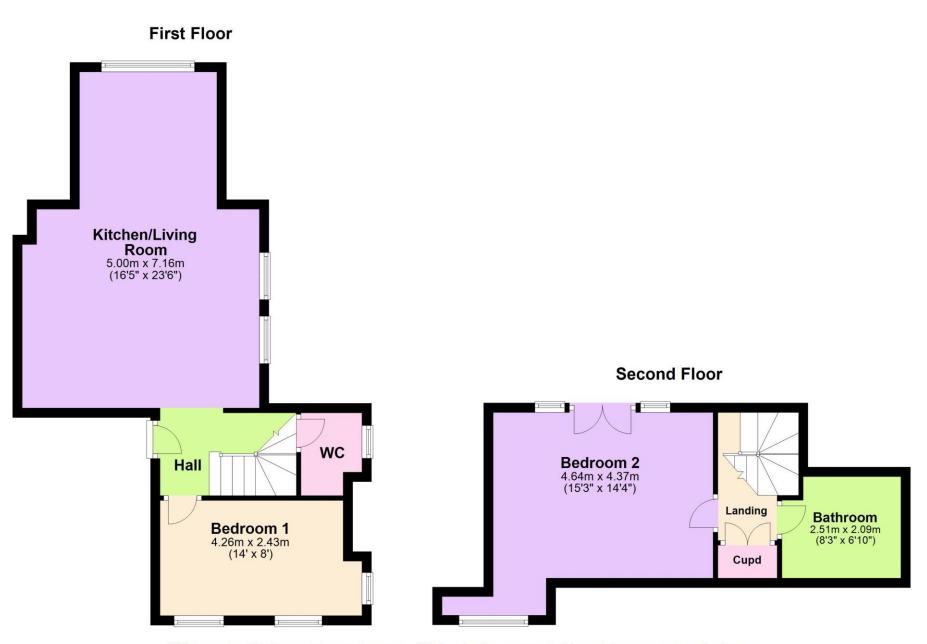

# The Property

Entrance hall with understairs storage cupboard, stairs to the second floor and security entry system.

Superb large kitchen/living/dining area with the kitchen area having an excellent range of light grey wall and base units with soft closing drawers and doors and marble effect worktops and upstands along with an inset one and a half bowl sink unit with mixer tap over, integrated Hotpoint electric oven, touch control induction hob, extractor fan and washer dryer, space for tall fridge freezer, under cupboard lighting, recess ceiling spotlights, a lovely sitting area with twin windows providing an abundance of light and useful built in storage.

Separate dining area with feature arch glazing, a double aspect and recess ceiling spotlights.

Cloakroom fitted with a luxury white suite with attractive wall tiling, chrome ladder style heated towel rail and timber effect flooring.

Landing with airing cupboard.

Two good sized bedrooms with the master bedroom on the top floor having feature port hole windows and double glazed casement doors onto a private balcony with decking style flooring a wrought iron balustrade. Bedroom two is on the entrance level of the apartment and enjoys a bright southerly aspect.

Superb bathroom fitted with a luxury white suite comprising a panel bath with mixer tap and shower attachment over and glass shower screen, wash basin with mixer tap over, WC, attractive wall tiling, timber effect flooring, double aspect, exposed timber beam ceiling and feature port hole window.

# Services

- Mains gas, electric, drainage and water
- Lease Length 999 Years
- Maintenance Estimated at £1650 pa
- Share Of Freehold

'Whilst every attempt has been made to ensure the accuracy of this floor plan, the measurements of doors, windows, rooms and any other items are approximate and no responsibility is taken for any error, omission or mis-statement. This plan is for illustrative purposes only and should be used as such by any prospective purchaser.' Plan produced using PlanUp.