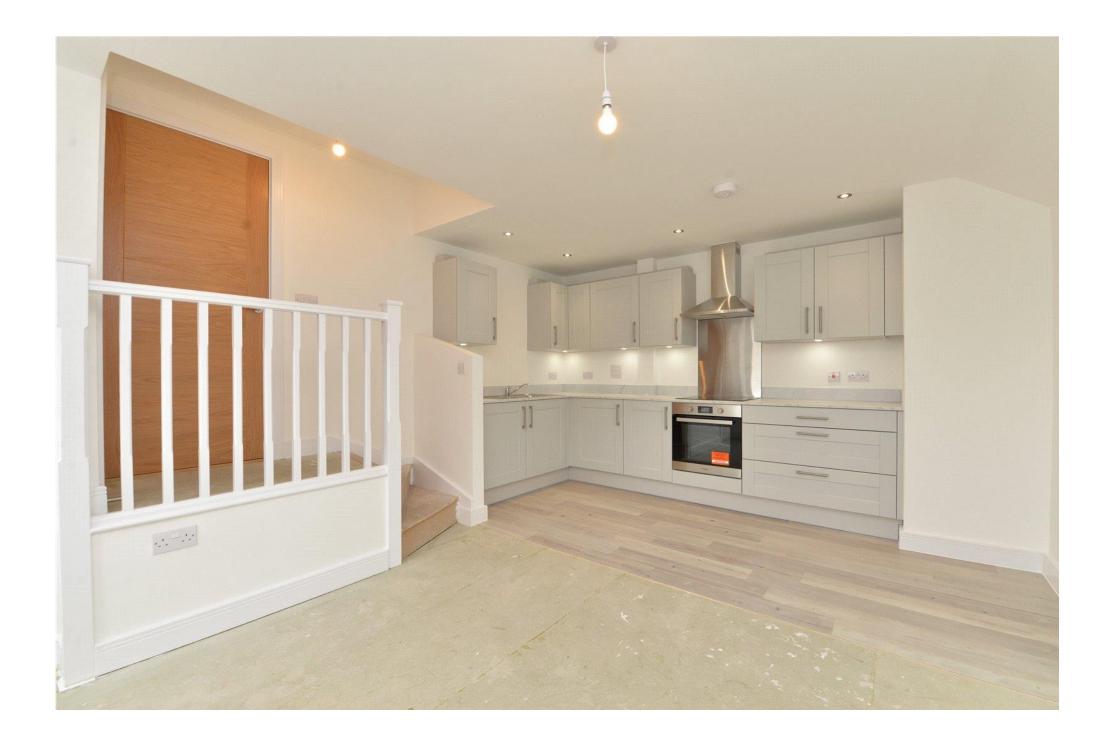

# The Property

Entrance hall with understairs storage cupboard, stairs to the second floor and security entry system.

Superb large kitchen/living/dining area with the kitchen area having an excellent range of light grey wall and base units with soft closing drawers and doors and marble effect worktops and upstands along with an inset one and a half bowl sink unit with mixer tap over, integrated Hotpoint electric oven, touch control induction hob, extractor fan and washer dryer, space for tall fridge freezer, under cupboard lighting, recess ceiling spotlights, a lovely sitting area with twin windows providing an abundance of light and useful built in storage.