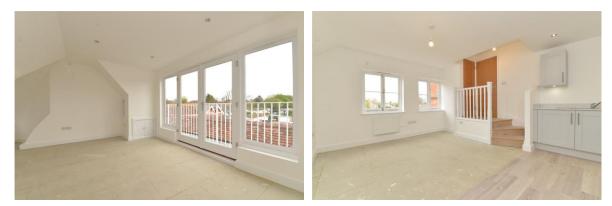

# The Property

Entrance hall with understairs storage cupboard, stairs to the second floor and security entry system.

Superb large kitchen/living/dining area with the kitchen area having an excellent range of light grey wall and base units with soft closing drawers and doors and marble effect worktops and upstands along with an inset one and a half bowl sink unit with mixer tap over, integrated Hotpoint electric oven, touch control induction hob, extractor fan and washer dryer, space for tall fridge freezer, under cupboard lighting, recess ceiling spotlights, a lovely sitting area with twin windows providing an abundance of light and useful built in storage.

Separate dining area with feature arch glazing, a double aspect and recess ceiling spotlights.

Cloakroom fitted with a luxury white suite with attractive wall tiling, chrome ladder style heated towel rail and timber effect flooring.