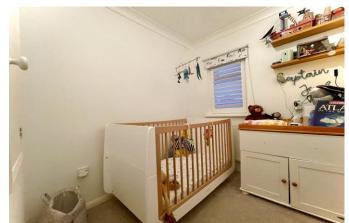

THREE BEDROOMS • FAMILY BATHROOM • SEPARATE CLOAKROOM • WELL FITTED KITCHEN • SPACIOUS LOUNGE/DINER • PRIVATE GARDEN

**GARAGE • DRIVEWAY GARDEN** 

## The Property

- Modern, executive style semidetached house
- Three bedrooms
- Well fitted kitchen
- Good size sitting room leading to a separate dining area
- Family bathroom with separate first floor cloakroom
- South facing, private rear garden
- Single garage and driveway parking
- Gas fired central heating and UPVC double glazed windows
- Close to Avon Beach, Mudeford Quay and local shops
- Council Tax Band 'D' £2093.92
- EPC rating 'D'