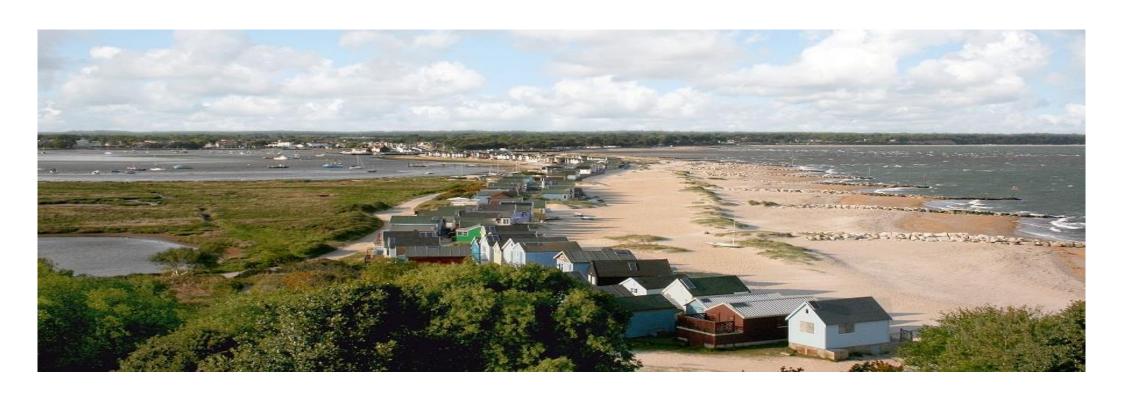

## Location

Mudeford began as a small fishing village close to the entrance of Christchurch Harbour which still sees fishing boats landing their catch today. The area enjoys award winning sandy beaches at Avon beach and plenty of wildlife activity on Hengistbury Head and Stanpit Marsh Nature Reserve. The popular Mudeford Sandbank attracts visitors every year to the private beach huts with the Harbour providing a sheltered environment for watersports activities. With a friendly, community feel, it is no wonder Mudeford is becoming a popular choice for relocation.