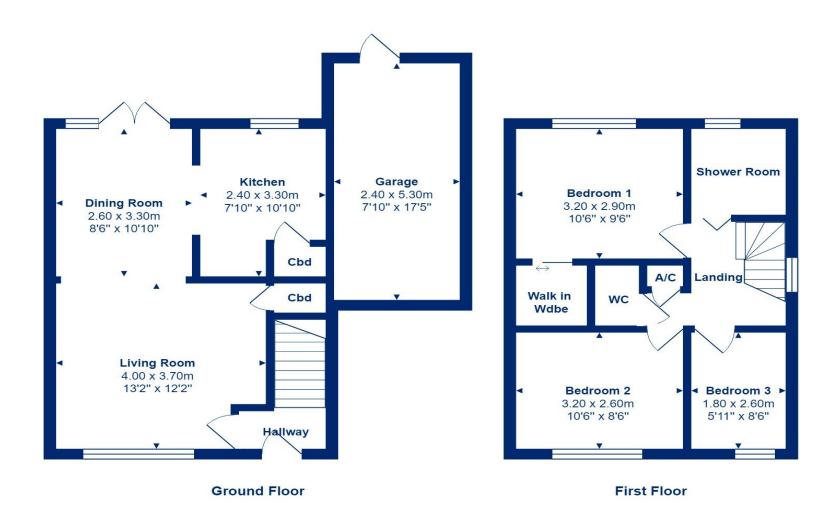

Total Area: 73.9 m² ... 795 ft² (excluding garage)

All measurements are approximate and for display purposes only

mitchells.uk.com mudeford@mitchells.uk.com 01202 499295

Mudeford Cambridge House 112-114 Stanpit BH23 3ND