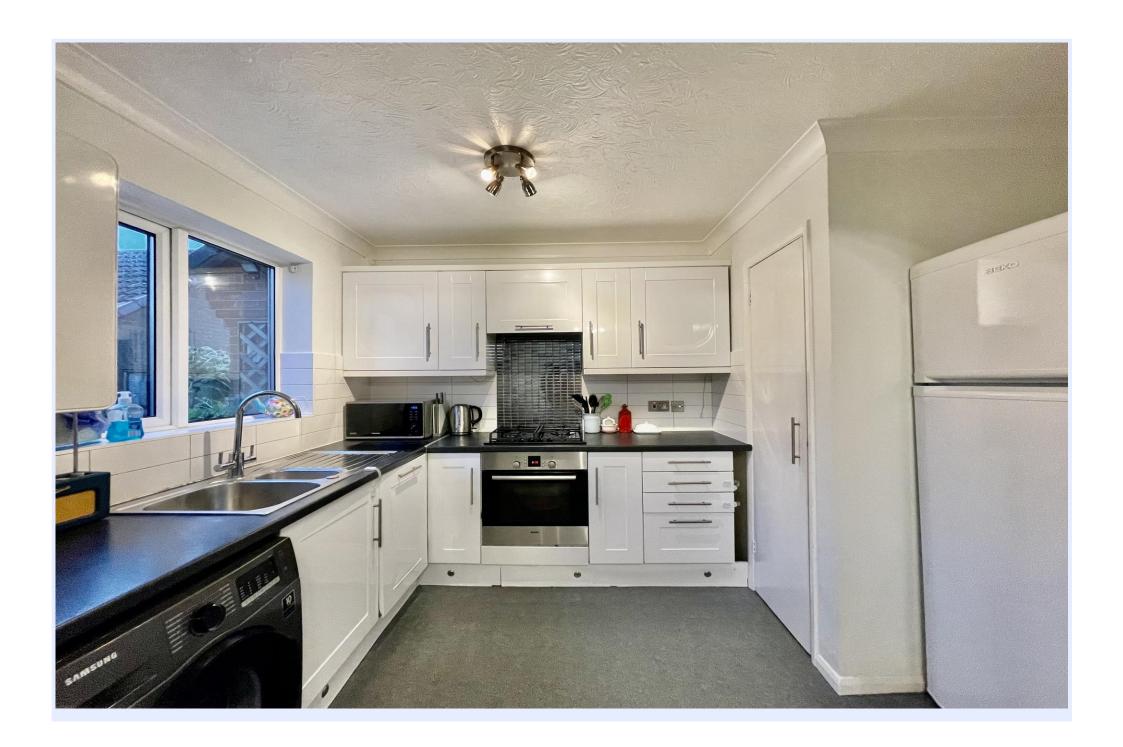

## The Property

- Modern, executive style semidetached house
- Three bedrooms
- Well fitted kitchen
- Good size sitting room leading to a separate dining area
- Family bathroom with separate first floor cloakroom
- South facing, private rear garden
- Single garage and driveway parking
- Gas fired central heating and UPVC double glazed windows
- Close to Avon Beach, Mudeford Quay and local shops
- Council Tax Band 'D' £2093.92
- EPC rating 'D'