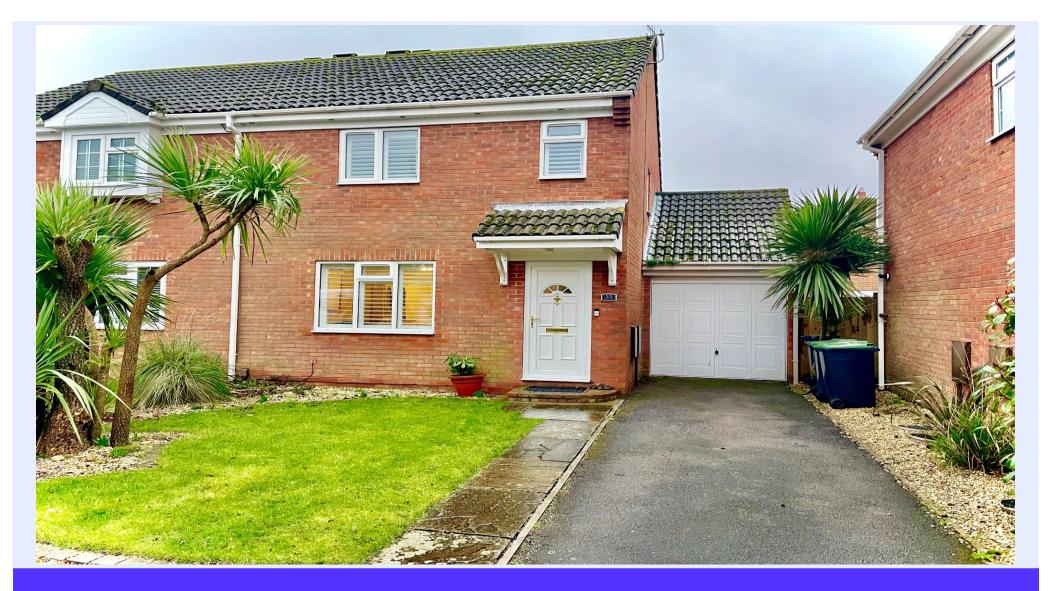

## HALIFAX WAY, MUDEFORD BH23 4TX

Three bedroom executive style home presented in excellent order throughout boasting accommodation extending to approximately 800 sq. ft. with light and airy rooms and neutral decor. Benefitting from a delightful sunny south facing garden, off road parking for two cars plus a single garage. Situated in the heart of this bustling area and within the catchment area of the excellent local schools and within walking distance of Avon Beach and close Mudeford Quay.

## The Property

- Modern, executive style semidetached house
- Three bedrooms
- Well fitted kitchen
- Good size sitting room leading to a separate dining area
- Family bathroom with separate first floor cloakroom
- South facing, private rear garden
- Single garage and driveway parking
- Gas fired central heating and UPVC double glazed windows
- Close to Avon Beach, Mudeford Quay and local shops
- Council Tax Band 'D' £2093.92
- EPC rating 'D'