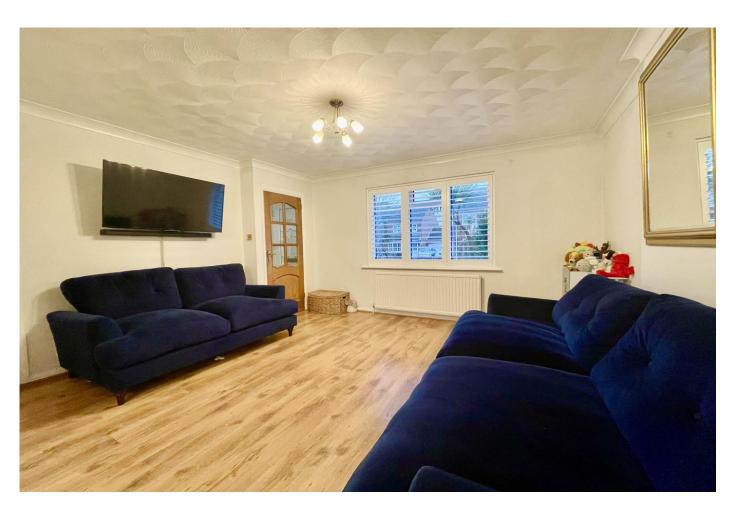

## The Property

- Modern, executive style semidetached house
- Three bedrooms
- Well fitted kitchen
- Good size sitting room leading to a separate dining area
- Family bathroom with separate first floor cloakroom
- South facing, private rear garden
- Single garage and driveway parking
- Gas fired central heating and UPVC double glazed windows
- Close to Avon Beach, Mudeford Quay and local shops
- Council Tax Band 'D' £2093.92
- EPC rating 'D'