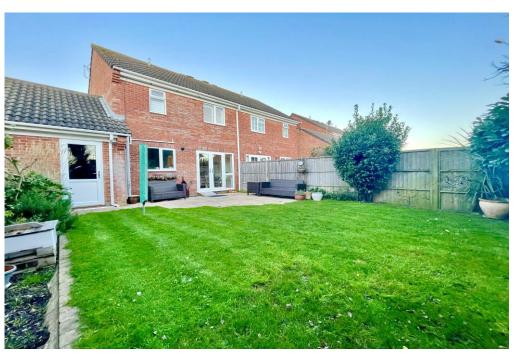

## HALIFAX WAY, MUDEFORD BH23 4TX

Three bedroom executive style home presented in excellent order throughout boasting accommodation extending to approximately 800 sq. ft. with light and airy rooms and neutral decor. Benefitting from a delightful sunny south facing garden, off road parking for two cars plus a single garage. Situated in the heart of this bustling area and within the catchment area of the excellent local schools and within walking distance of Avon Beach and close Mudeford Quay.

## The Property

- Modern, executive style semidetached house
- Three bedrooms
- Well fitted kitchen
- Good size sitting room leading to a separate dining area
- Family bathroom with separate first floor cloakroom
- South facing, private rear garden
- Single garage and driveway parking
- Gas fired central heating and UPVC double glazed windows
- Close to Avon Beach, Mudeford Quay and local shops
- Council Tax Band 'D' £2093.92
- EPC rating 'D'