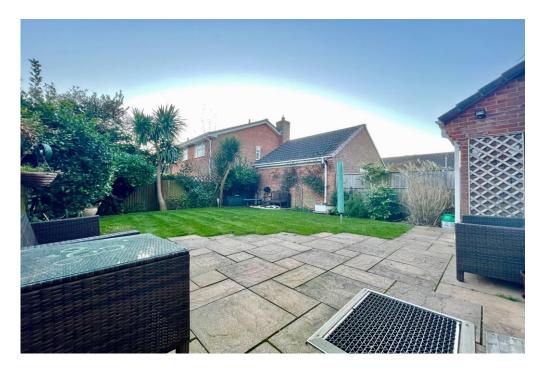

## HALIFAX WAY, MUDEFORD BH23 4TX

Three bedroom executive style home presented in excellent order throughout boasting accommodation extending to approximately 800 sq. ft. with light and airy rooms and neutral decor. Benefitting from a delightful sunny south facing garden, off road parking for two cars plus a single garage. Situated in the heart of this bustling area and within the catchment area of the excellent local schools and within walking distance of Avon Beach and close Mudeford Quay.

## The Property

- Modern, executive style semidetached house
- Three bedrooms
- Well fitted kitchen
- Good size sitting room leading to a separate dining area
- Family bathroom with separate first floor cloakroom
- South facing, private rear garden
- Single garage and driveway parking
- Gas fired central heating and UPVC double glazed windows
- Close to Avon Beach, Mudeford Quay and local shops
- Council Tax Band 'D' £2093.92
- EPC rating 'D'