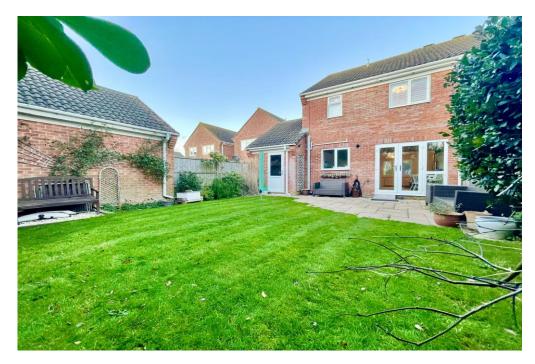

## HALIFAX WAY, MUDEFORD BH23 4TX

Three bedroom executive style home presented in excellent order throughout boasting accommodation extending to approximately 800 sq. ft. with light and airy rooms and neutral decor. Benefitting from a delightful sunny south facing garden, off road parking for two cars plus a single garage. Situated in the heart of this bustling area and within the catchment area of the excellent local schools and within walking distance of Avon Beach and close Mudeford Quay.

## The Property

- Modern, executive style semidetached house
- Three bedrooms
- Well fitted kitchen
- Good size sitting room leading to a separate dining area
- Family bathroom with separate first floor cloakroom
- South facing, private rear garden
- Single garage and driveway parking
- Gas fired central heating and UPVC double glazed windows
- Close to Avon Beach, Mudeford Quay and local shops
- Council Tax Band 'D' £2093.92
- EPC rating 'D'