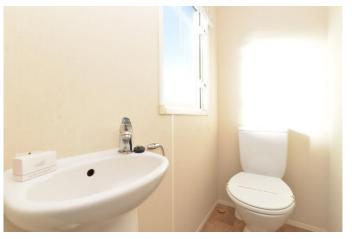

Bedroom two is a generous twin bedroom with two single beds, a bedside cabinet and built in wardrobe

The separate cloakroom has tile effect flooring, pedestal wash hand basin with mixer tap over, WC and UPVC window