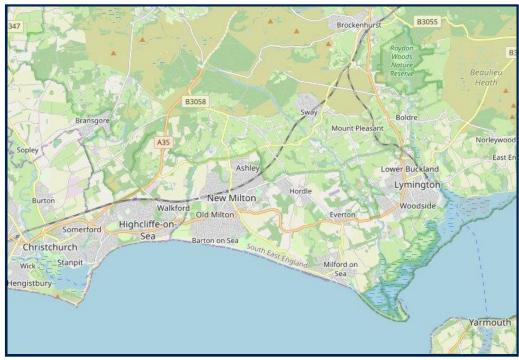

#### Situation

Superb clifftop location with easy access to the beautiful beaches, the stunning clifftop walks, the open forest of the New Forest National Park and the nearby towns of Highcliffe on Sea and New Milton, Facilities include an impressive entertainment complex, heated pools, adventure golf, fitness suite, multi-use games area, brasserie and café among others.

#### **Directions**

From Mitchells proceed along Old Milton Road and upon reaching the T junction turn right onto Christchurch Road. After approximately one and a half miles Hoborne Naish will be found on the left hand side.