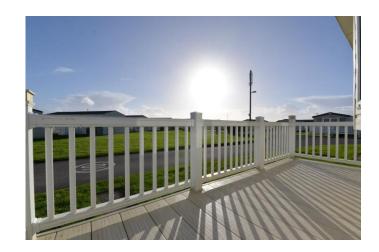

### Gardens & Grounds

To the front of the property is an area of private raised decking with a bright and sunny southerly aspect which continues down the side of the property with a gate for security and a metal storage unit to the rear.