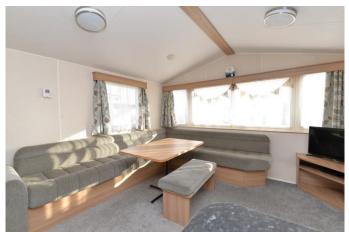

### The Property

The front door leads into the sitting room with useful coat hook and cupboard housing the boiler

Sitting room with wall mounted fire, TV aerial point, L-shaped sofa with pull out sofa bed, a table to seat four and this opens through to the kitchen

All mattresses new this year Crib 5