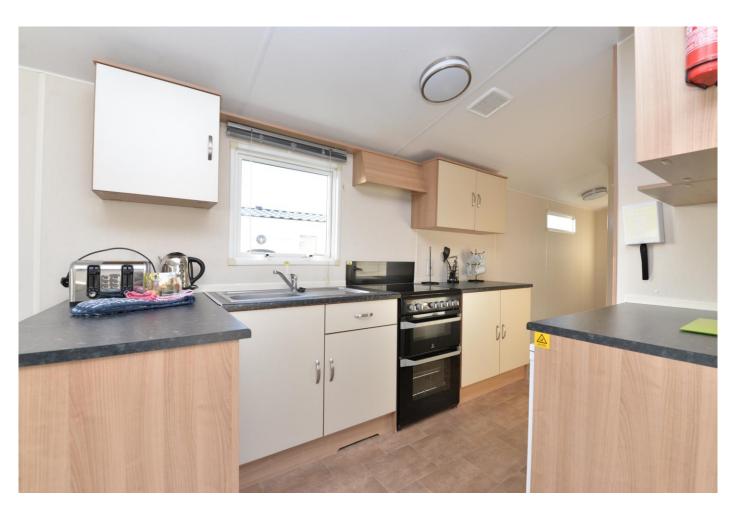

The kitchen has a fantastic range of cream wall and base units with a contrasting granite effect worktop, stainless steel sink with mixer tap over and drainer, cooker, with four burner electric hob, microwave oven, under counter fridge and freezer