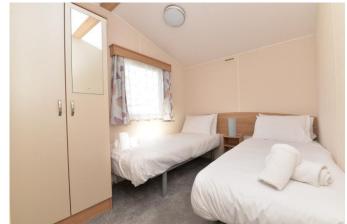

Bedroom two is a generous twin bedroom with two single beds, a bedside cabinet and built in wardrobe

The separate cloakroom has tile effect flooring, pedestal wash hand basin with mixer tap over, WC and UPVC window

All mattresses new this year Crib 5