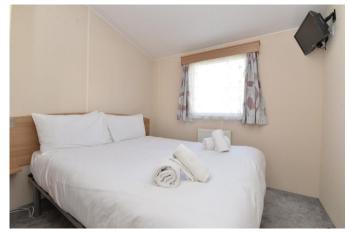

The family bathroom doubles up as a Jack and Jill, with a WC, pedestal wash hand basin, walk-in shower with thermostatic shower attachments, radiator, towel rail and UPVC window

The master bedroom has a double bed, bedside cabinets and built in wardrobe