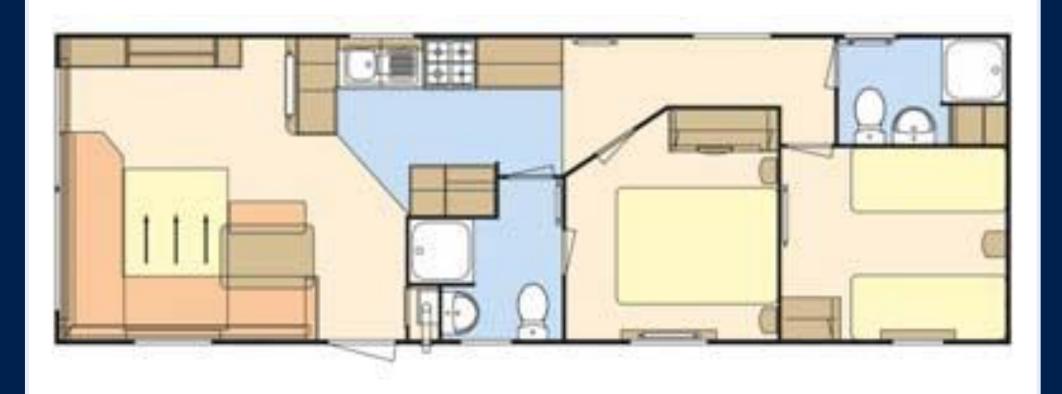

- Sitting Room Kitchen
- Two Bedrooms Shower Room Separate Cloakroom
  - Raised Decking Nearby Parking Storage Unit

### The Property

The front door leads into the sitting room with useful coat hook and cupboard housing the boiler

Sitting room with wall mounted fire, TV aerial point, L-shaped sofa with pull out sofa bed, a table to seat four and this opens through to the kitchen

The kitchen has a fantastic range of cream wall and base units with a contrasting granite effect worktop, stainless steel sink with mixer tap over and drainer, cooker, with four burner electric hob, microwave oven, under counter fridge and freezer

The family bathroom doubles up as a Jack and Jill, with a WC, pedestal wash hand basin, walk-in shower with thermostatic shower attachments, radiator, towel rail and UPVC window

The master bedroom has a double bed, bedside cabinets and built in wardrobe

Bedroom two is a generous twin bedroom with two single beds, a bedside cabinet and built in wardrobe

The separate cloakroom has tile effect flooring, pedestal wash hand basin with mixer tap over, WC and UPVC window