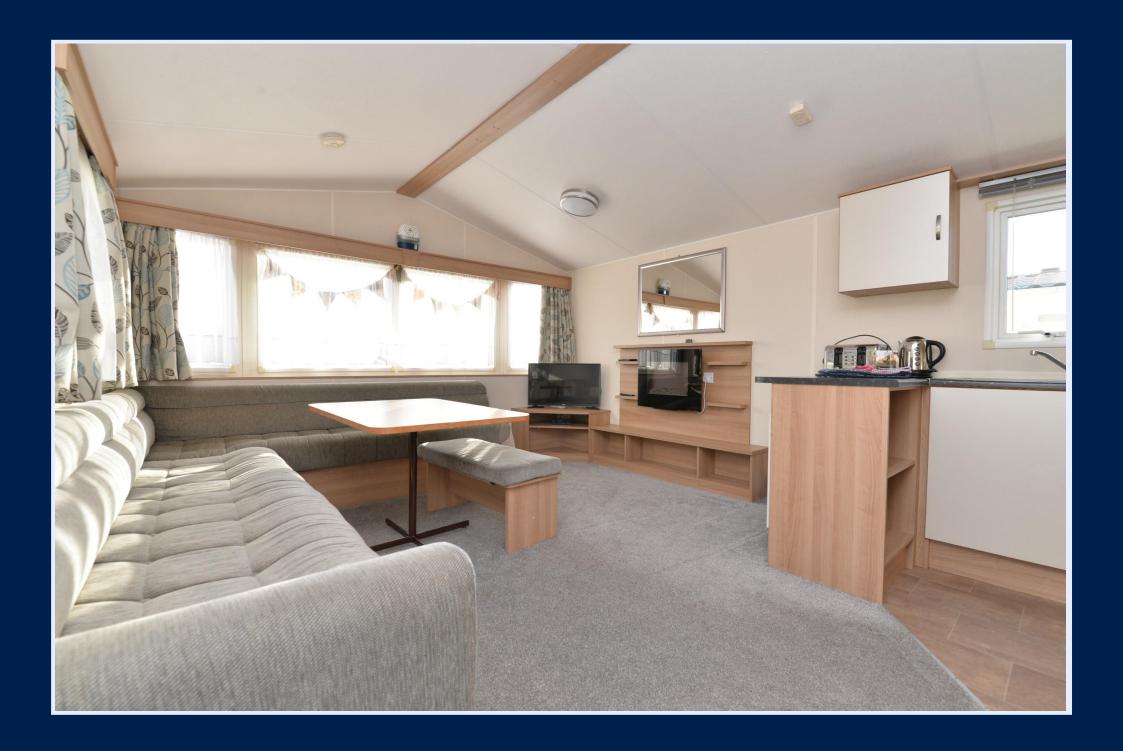

### The Property

The front door leads into the sitting room with useful coat hook and cupboard housing the boiler

Sitting room with wall mounted fire, TV aerial point, L-shaped sofa with pull out sofa bed, a table to seat four and this opens through to the kitchen