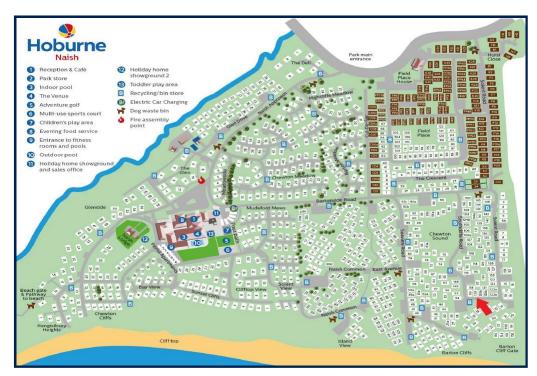

#### Situation

Superb clifftop location with easy access to the beautiful beaches, the stunning clifftop walks, the open forest of the New Forest National Park and the nearby towns of Highcliffe on Sea and New Milton, Facilities include an impressive entertainment complex, heated pools, adventure golf, fitness suite, multi-use games area, brasserie and café among others.