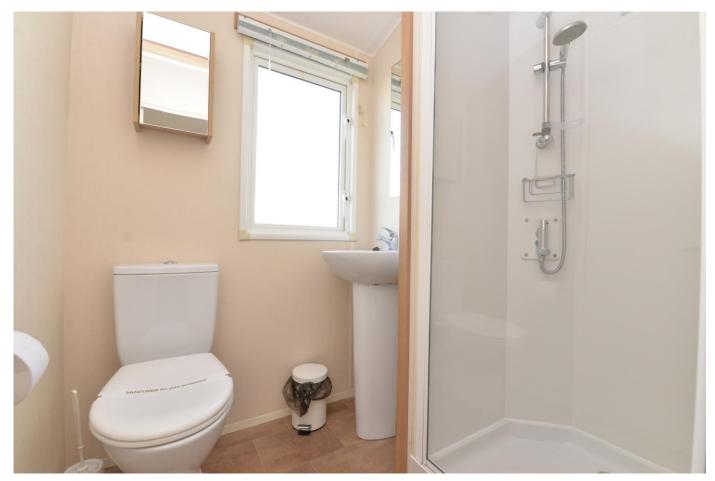

The family bathroom doubles up as a Jack and Jill, with a WC, pedestal wash hand basin, walk-in shower with thermostatic shower attachments, radiator, towel rail and UPVC window

The master bedroom has a double bed, bedside cabinets and built in wardrobe