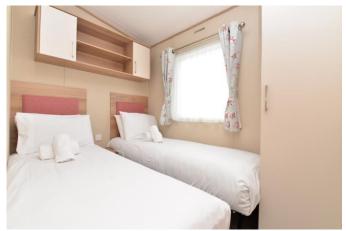

Bedroom two is a twin bedroom with two single beds, bedside cabinet, wall mounted cupboard and built in wardrobe.

The master bedroom is situated across the rear of the property with a 5ft bed, bedside cabinets, a dressing table, a fantastic range of built in wardrobes and its own ensuite cloakroom.