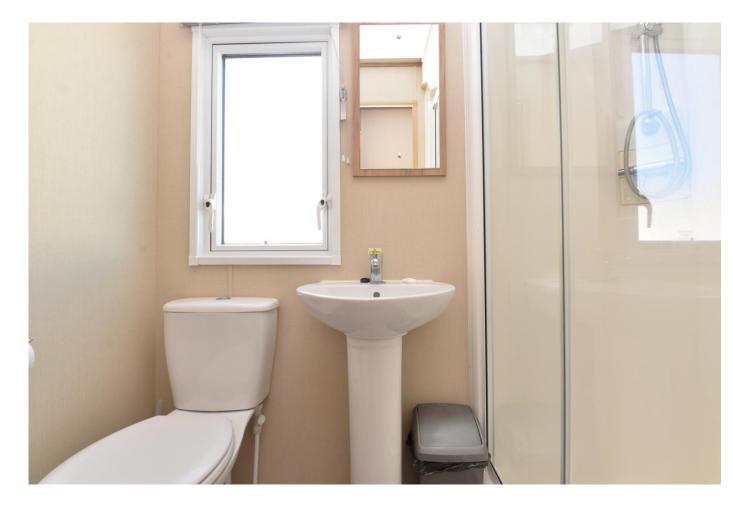

The internal hallway gives access to the bedrooms and shower room.

The shower room has a walk in double shower with thermostatic shower attachment, pedestal wash hand basin with mixer tap over, WC, heated towel rail, useful shelving and UPVC window.