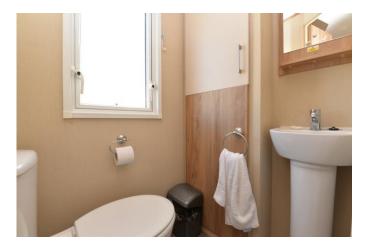

The internal hallway gives access to the bedrooms and shower room.

The shower room has a walk in double shower with thermostatic shower attachment, pedestal wash hand basin with mixer tap over, WC, heated towel rail, useful shelving and UPVC window.

The cloakroom consists of a WC, pedestal wash hand basin with mixer tap over, cupboard housing the heatrae boiler, UPVC window and radiator.

Dedicated Wi-Fi hub.