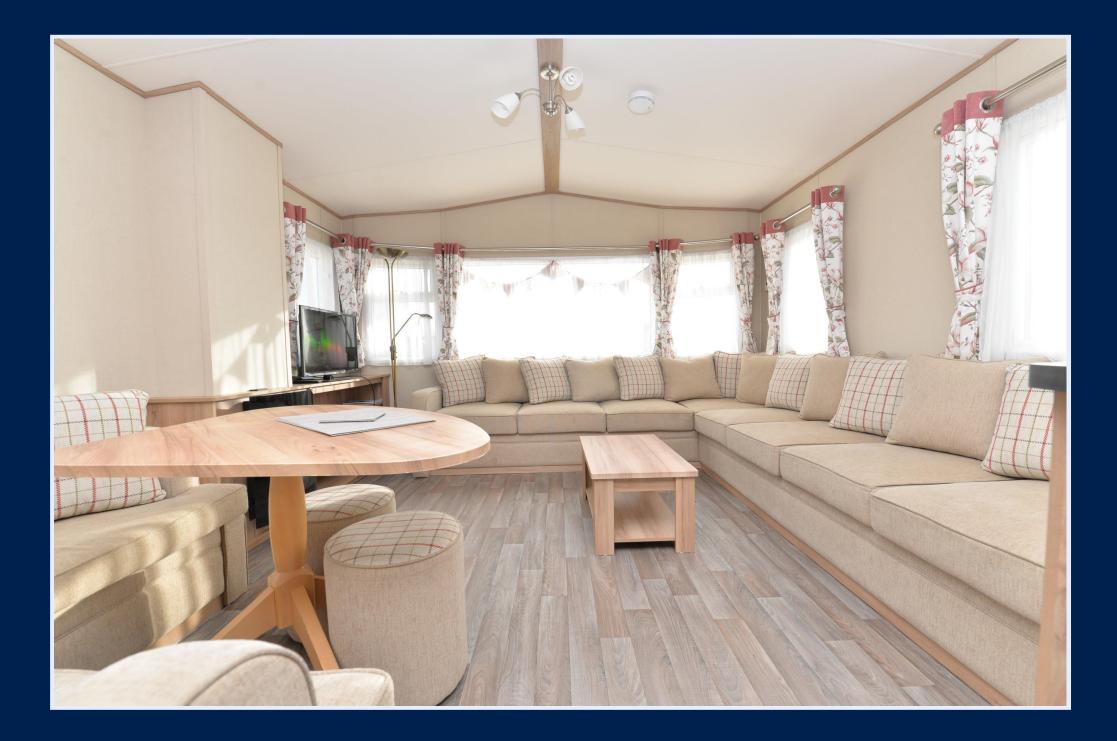

The sitting/dining room is a particularly bright and airy room with a fantastic triple aspect, a large L shaped sofa with built in sofa bed, six seater dining table and chairs, TV aerial point and wall mounted electric fire.