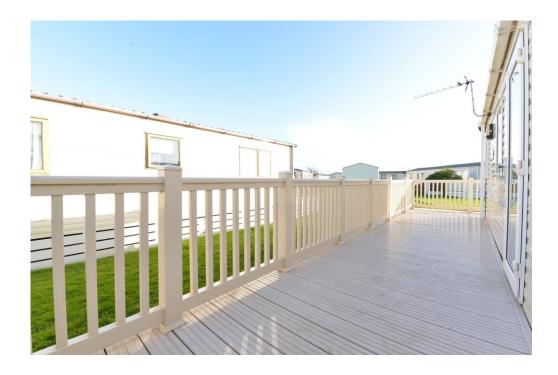

#### Gardens & Grounds

To the front and side of the property is an area of decking which has been extended in recent years and now offers a fantastic place for outside entertaining and has a bright southerly aspect.

There are also two useful metal storage boxes to the rear of the property.