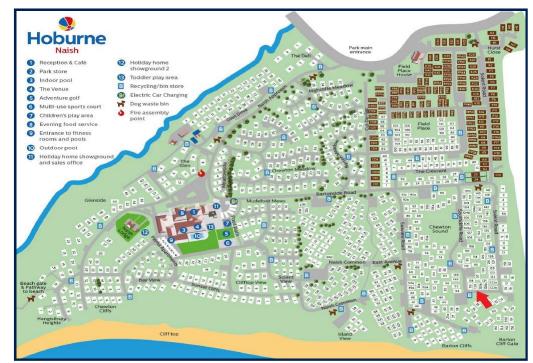

#### Situation

Superb clifftop location with easy access to the beautiful beaches, the stunning clifftop walks, the open forest of the New Forest National Park and the nearby towns of Highcliffe on Sea and New Milton, Facilities include an impressive entertainment complex, heated pools, adventure golf, fitness suite, multi-use games area, brasserie and café among others.

#### Directions

From Mitchells proceed along Old Milton Road and upon reaching the T junction turn right onto Christchurch Road. After approximately one and a half miles Hoborne Naish will be found on the left hand side.