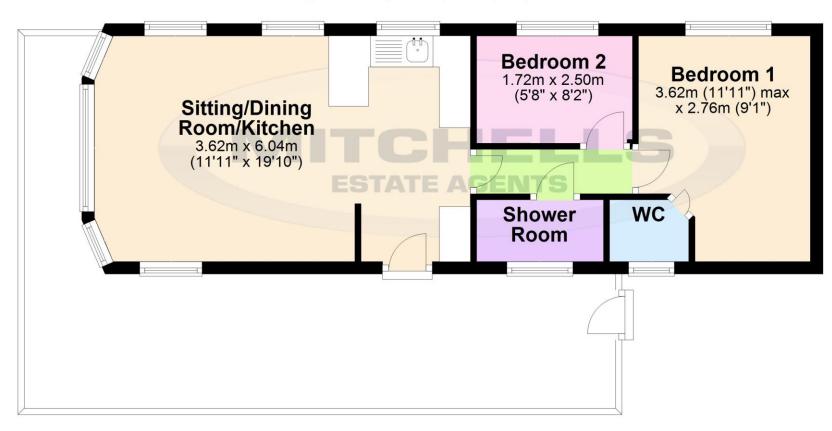

#### Services

Electric, drainage and water

ABI Oakley

2016 Model 2 Bed

36ft x 12ft

8 Years on License

Floor Plan Approx. 41.4 sq. metres (446.0 sq. feet)

'Whilst every attempt has been made to ensure the accuracy of this floor plan, the measurements of doors, windows, rooms and any other items are approximate and no responsibility is taken for any error, omission or mis-statement. This plan is for illustrative purposes only and should be used as such by any prospective purchaser.'