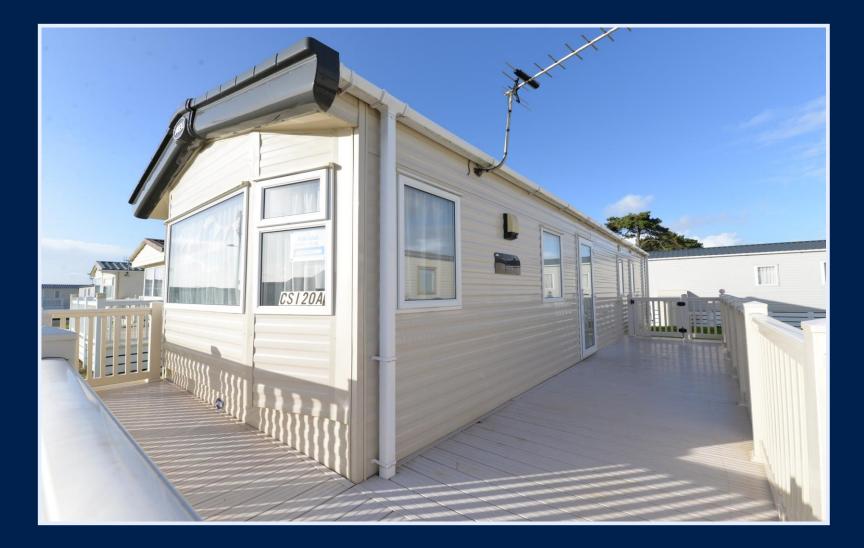

# **120A CHEWTON SOUND**

Naish Estate, Christchurch Road, BH25 7RE

This lovely ABI Oakley is situated just off Barton clifftop and walking distance of all facilities at the popular Naish Park. The property has been immaculately maintained and features include a spacious sitting room, a fully fitted kitchen, spacious master bedroom with ensuite cloakroom and a private decking.

#### Gardens & Grounds

To the front and side of the property is an area of decking which has been extended in recent years and now offers a fantastic place for outside entertaining and has a bright southerly aspect.

There are also two useful metal storage boxes to the rear of the property.