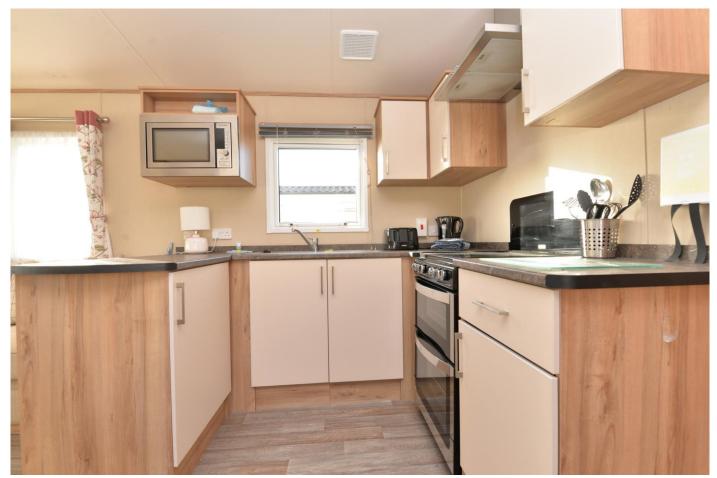

#### The Property

The kitchen is fitted with a range of cream wall and base units with a contrasting stone effect worktop, stainless steel sink with mixer tap over and drainer, cooker with electric hob, double oven and grill, extractor fan, built in microwave and tall stand up fridge freezer.