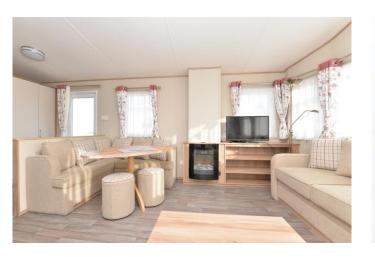

The sitting/dining room is a particularly bright and airy room with a fantastic triple aspect, a large L shaped sofa with built in sofa bed, six seater dining table and chairs, TV aerial point and wall mounted electric fire.