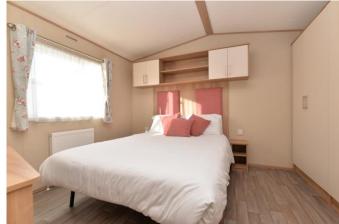

Bedroom two is a twin bedroom with two single beds, bedside cabinet, wall mounted cupboard and built in wardrobe.

The master bedroom is situated across the rear of the property with a 5ft bed, bedside cabinets, a dressing table, a fantastic range of built in wardrobes and its own ensuite cloakroom.